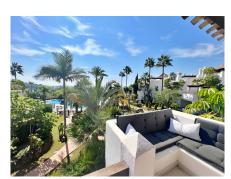

## SEMI-DETACHED HOUSE 3 BEDROOMS 4 BATHROOMS IN BENAHAVÍS

Benahavís

REF# R4625317 - 795.000€

 3
 4
 352 m²
 47 m²
 116 m²

 Beds
 Baths
 Built
 Plot
 Terrace

Located in the secure, gated community of Mirador del Paraiso with 24-hour security and concierge service, this residence prioritizes tranquility and safety. Surrounded by natural beauty, the home offers a peaceful escape. Inside, the residence boasts modern elegance with spacious living areas, a fully equipped American kitchen, and an inviting dining room. The living space features a cozy bay window and fireplace, ensuring warmth, while underfloor heating provides year-round comfort. Step outside to a large terrace overlooking a tropical garden with a generous pool area and a tranquil water lily pond. The master bedroom on the third floor has floor-to-ceiling windows, abundant natural light, and stunning ocean vistas. Additional features include a walk-in wardrobe, a spacious sun terrace with panoramic views, and a cozy chill-out area with a barbecue and large whirlpool. The ground floor includes two bedrooms sharing a well-appointed bathroom, along with a separate room featuring fitted wardrobes and a laundry room for convenience. The property also includes balcony boxes designed for low maintenance with an automatic irrigation system. A small fenced garden is expertly maintained by a dedicated gardener. The property comes with a separate underground parking space and a small cellar, with ample outdoor parking spaces available in front of the house. Experience coastal living at its best in El Paraiso Alto, Benahavis, where modern luxury harmonizes with natural beauty, offering breathtaking sea views.