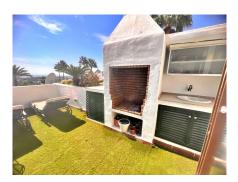

## SEMI-DETACHED HOUSE 3 BEDROOMS 4 BATHROOMS IN BENAHAVÍS

Benahavís

REF# R4625317 - 795.000€

 3
 4
 352 m²
 47 m²
 116 m²

 Beds
 Baths
 Built
 Plot
 Terrace

Located in the secure, gated community of Mirador del Paraiso with 24-hour security and concierge service, this residence prioritizes tranquility and safety. Surrounded by natural beauty, the home offers a peaceful escape. Inside, the residence boasts modern elegance with spacious living areas, a fully equipped American kitchen, and an inviting dining room. The living space features a cozy bay window and fireplace, ensuring warmth, while underfloor heating provides year-round comfort. Step outside to a large terrace overlooking a tropical garden with a generous pool area and a tranquil water lily pond. The master bedroom on the third floor has floor-to-ceiling windows, abundant natural light, and stunning ocean vistas. Additional features include a walk-in wardrobe, a spacious sun terrace with panoramic views, and a cozy chill-out area with a barbecue and large whirlpool. The ground floor includes two bedrooms sharing a well-appointed bathroom, along with a separate room featuring fitted wardrobes and a laundry room for convenience. The property also includes balcony boxes designed for low maintenance with an automatic irrigation system. A small fenced garden is expertly maintained by a dedicated gardener. The property comes with a separate underground parking space and a small cellar, with ample outdoor parking spaces available in front of the house. Experience coastal living at its best in El Paraiso Alto, Benahavis, where modern luxury harmonizes with natural beauty, offering breathtaking sea views.