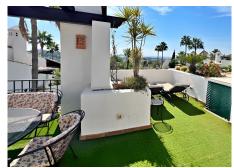

## SEMI-DETACHED HOUSE 3 BEDROOMS 4 BATHROOMS IN BENAHAVÍS

Benahavís

REF# R4625317 - 795.000€

 3
 4
 352 m²
 47 m²
 116 m²

 Beds
 Baths
 Built
 Plot
 Terrace

Located in the secure, gated community of Mirador del Paraiso with 24-hour security and concierge service, this residence prioritizes tranquility and safety. Surrounded by natural beauty, the home offers a peaceful escape. Inside, the residence boasts modern elegance with spacious living areas, a fully equipped American kitchen, and an inviting dining room. The living space features a cozy bay window and fireplace, ensuring warmth, while underfloor heating provides year-round comfort. Step outside to a large terrace overlooking a tropical garden with a generous pool area and a tranquil water lily pond. The master bedroom on the third floor has floor-to-ceiling windows, abundant natural light, and stunning ocean vistas. Additional features include a walk-in wardrobe, a spacious sun terrace with panoramic views, and a cozy chill-out area with a barbecue and large whirlpool. The ground floor includes two bedrooms sharing a well-appointed bathroom, along with a separate room featuring fitted wardrobes and a laundry room for convenience. The property also includes balcony boxes designed for low maintenance with an automatic irrigation system. A small fenced garden is expertly maintained by a dedicated gardener. The property comes with a separate underground parking space and a small cellar, with ample outdoor parking spaces available in front of the house. Experience coastal living at its best in El Paraiso Alto, Benahavis, where modern luxury harmonizes with natural beauty, offering breathtaking sea views.