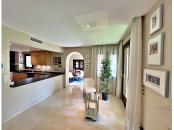

## SEMI-DETACHED HOUSE 3 BEDROOMS 4 BATHROOMS IN BENAHAVÍS

Benahavís

REF# R4625317 - 795.000€

 3
 4
 352 m²
 47 m²
 116 m²

 Beds
 Baths
 Built
 Plot
 Terrace

Located in the secure, gated community of Mirador del Paraiso with 24-hour security and concierge service, this residence prioritizes tranquility and safety. Surrounded by natural beauty, the home offers a peaceful escape. Inside, the residence boasts modern elegance with spacious living areas, a fully equipped American kitchen, and an inviting dining room. The living space features a cozy bay window and fireplace, ensuring warmth, while underfloor heating provides year-round comfort. Step outside to a large terrace overlooking a tropical garden with a generous pool area and a tranquil water lily pond. The master bedroom on the third floor has floor-to-ceiling windows, abundant natural light, and stunning ocean vistas. Additional features include a walk-in wardrobe, a spacious sun terrace with panoramic views, and a cozy chill-out area with a barbecue and large whirlpool. The ground floor includes two bedrooms sharing a well-appointed bathroom, along with a separate room featuring fitted wardrobes and a laundry room for convenience. The property also includes balcony boxes designed for low maintenance with an automatic irrigation system. A small fenced garden is expertly maintained by a dedicated gardener. The property comes with a separate underground parking space and a small cellar, with ample outdoor parking spaces available in front of the house. Experience coastal living at its best in El Paraiso Alto, Benahavis, where modern luxury harmonizes with natural beauty, offering breathtaking sea views.