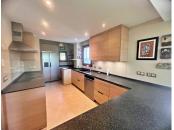

## SEMI-DETACHED HOUSE 3 BEDROOMS 4 BATHROOMS IN BENAHAVÍS

Benahavís

REF# R4625317 - 795.000€

 3
 4
 352 m²
 47 m²
 116 m²

 Beds
 Baths
 Built
 Plot
 Terrace

Located in the secure, gated community of Mirador del Paraiso with 24-hour security and concierge service, this residence prioritizes tranquility and safety. Surrounded by natural beauty, the home offers a peaceful escape. Inside, the residence boasts modern elegance with spacious living areas, a fully equipped American kitchen, and an inviting dining room. The living space features a cozy bay window and fireplace, ensuring warmth, while underfloor heating provides year-round comfort. Step outside to a large terrace overlooking a tropical garden with a generous pool area and a tranquil water lily pond. The master bedroom on the third floor has floor-to-ceiling windows, abundant natural light, and stunning ocean vistas. Additional features include a walk-in wardrobe, a spacious sun terrace with panoramic views, and a cozy chill-out area with a barbecue and large whirlpool. The ground floor includes two bedrooms sharing a well-appointed bathroom, along with a separate room featuring fitted wardrobes and a laundry room for convenience. The property also includes balcony boxes designed for low maintenance with an automatic irrigation system. A small fenced garden is expertly maintained by a dedicated gardener. The property comes with a separate underground parking space and a small cellar, with ample outdoor parking spaces available in front of the house. Experience coastal living at its best in El Paraiso Alto, Benahavis, where modern luxury harmonizes with natural beauty, offering breathtaking sea views.