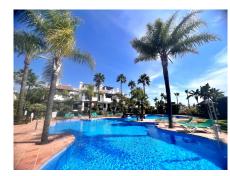

## SEMI-DETACHED HOUSE 3 BEDROOMS 4 BATHROOMS IN BENAHAVÍS

Benahavís

REF# R4625317 - 795.000€

 3
 4
 352 m²
 47 m²
 116 m²

 Beds
 Baths
 Built
 Plot
 Terrace

Located in the secure, gated community of Mirador del Paraiso with 24-hour security and concierge service, this residence prioritizes tranquility and safety. Surrounded by natural beauty, the home offers a peaceful escape. Inside, the residence boasts modern elegance with spacious living areas, a fully equipped American kitchen, and an inviting dining room. The living space features a cozy bay window and fireplace, ensuring warmth, while underfloor heating provides year-round comfort. Step outside to a large terrace overlooking a tropical garden with a generous pool area and a tranquil water lily pond. The master bedroom on the third floor has floor-to-ceiling windows, abundant natural light, and stunning ocean vistas. Additional features include a walk-in wardrobe, a spacious sun terrace with panoramic views, and a cozy chill-out area with a barbecue and large whirlpool. The ground floor includes two bedrooms sharing a well-appointed bathroom, along with a separate room featuring fitted wardrobes and a laundry room for convenience. The property also includes balcony boxes designed for low maintenance with an automatic irrigation system. A small fenced garden is expertly maintained by a dedicated gardener. The property comes with a separate underground parking space and a small cellar, with ample outdoor parking spaces available in front of the house. Experience coastal living at its best in El Paraiso Alto, Benahavis, where modern luxury harmonizes with natural beauty, offering breathtaking sea views.