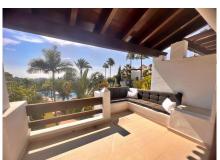

## SEMI-DETACHED HOUSE 3 BEDROOMS 4 BATHROOMS IN BENAHAVÍS

Benahavís

REF# R4625317 - 795.000€

 3
 4
 352 m²
 47 m²
 116 m²

 Beds
 Baths
 Built
 Plot
 Terrace

Located in the secure, gated community of Mirador del Paraiso with 24-hour security and concierge service, this residence prioritizes tranquility and safety. Surrounded by natural beauty, the home offers a peaceful escape. Inside, the residence boasts modern elegance with spacious living areas, a fully equipped American kitchen, and an inviting dining room. The living space features a cozy bay window and fireplace, ensuring warmth, while underfloor heating provides year-round comfort. Step outside to a large terrace overlooking a tropical garden with a generous pool area and a tranquil water lily pond. The master bedroom on the third floor has floor-to-ceiling windows, abundant natural light, and stunning ocean vistas. Additional features include a walk-in wardrobe, a spacious sun terrace with panoramic views, and a cozy chill-out area with a barbecue and large whirlpool. The ground floor includes two bedrooms sharing a well-appointed bathroom, along with a separate room featuring fitted wardrobes and a laundry room for convenience. The property also includes balcony boxes designed for low maintenance with an automatic irrigation system. A small fenced garden is expertly maintained by a dedicated gardener. The property comes with a separate underground parking space and a small cellar, with ample outdoor parking spaces available in front of the house. Experience coastal living at its best in El Paraiso Alto, Benahavis, where modern luxury harmonizes with natural beauty, offering breathtaking sea views.