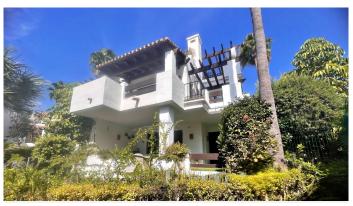

## SEMI-DETACHED HOUSE 3 BEDROOMS 4 BATHROOMS IN BENAHAVÍS

Benahavís

REF# R4625317 - 795.000€

 3
 4
 352 m²
 47 m²
 116 m²

 Beds
 Baths
 Built
 Plot
 Terrace

Located in the secure, gated community of Mirador del Paraiso with 24-hour security and concierge service, this residence prioritizes tranquility and safety. Surrounded by natural beauty, the home offers a peaceful escape. Inside, the residence boasts modern elegance with spacious living areas, a fully equipped American kitchen, and an inviting dining room. The living space features a cozy bay window and fireplace, ensuring warmth, while underfloor heating provides year-round comfort. Step outside to a large terrace overlooking a tropical garden with a generous pool area and a tranquil water lily pond. The master bedroom on the third floor has floor-to-ceiling windows, abundant natural light, and stunning ocean vistas. Additional features include a walk-in wardrobe, a spacious sun terrace with panoramic views, and a cozy chill-out area with a barbecue and large whirlpool. The ground floor includes two bedrooms sharing a well-appointed bathroom, along with a separate room featuring fitted wardrobes and a laundry room for convenience. The property also includes balcony boxes designed for low maintenance with an automatic irrigation system. A small fenced garden is expertly maintained by a dedicated gardener. The property comes with a separate underground parking space and a small cellar, with ample outdoor parking spaces available in front of the house. Experience coastal living at its best in El Paraiso Alto, Benahavis, where modern luxury harmonizes with natural beauty, offering breathtaking sea views.