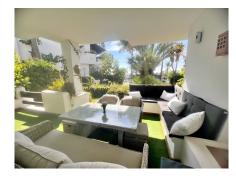

## SEMI-DETACHED HOUSE 3 BEDROOMS 4 BATHROOMS IN BENAHAVÍS

Benahavís

REF# R4625317 - 795.000€

 3
 4
 352 m²
 47 m²
 116 m²

 Beds
 Baths
 Built
 Plot
 Terrace

Located in the secure, gated community of Mirador del Paraiso with 24-hour security and concierge service, this residence prioritizes tranquility and safety. Surrounded by natural beauty, the home offers a peaceful escape. Inside, the residence boasts modern elegance with spacious living areas, a fully equipped American kitchen, and an inviting dining room. The living space features a cozy bay window and fireplace, ensuring warmth, while underfloor heating provides year-round comfort. Step outside to a large terrace overlooking a tropical garden with a generous pool area and a tranquil water lily pond. The master bedroom on the third floor has floor-to-ceiling windows, abundant natural light, and stunning ocean vistas. Additional features include a walk-in wardrobe, a spacious sun terrace with panoramic views, and a cozy chill-out area with a barbecue and large whirlpool. The ground floor includes two bedrooms sharing a well-appointed bathroom, along with a separate room featuring fitted wardrobes and a laundry room for convenience. The property also includes balcony boxes designed for low maintenance with an automatic irrigation system. A small fenced garden is expertly maintained by a dedicated gardener. The property comes with a separate underground parking space and a small cellar, with ample outdoor parking spaces available in front of the house. Experience coastal living at its best in El Paraiso Alto, Benahavis, where modern luxury harmonizes with natural beauty, offering breathtaking sea views.