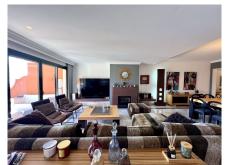

#### REF# R4622590 - 980.000€

| 3    | 3     | 200 m <sup>2</sup> | 53 m²   |
|------|-------|--------------------|---------|
| Beds | Baths | Built              | Terrace |

Spacious 3-bedroom penthouse with panoramic sea views in Monte Halcones, Benahavis Residential complex with only 36 neighbours, very private and quiet. The Monte Halcones urbanization is located on the rise from San Pedro de Alcántara towards Ronda, surrounded by green areas, golf courses and luxury developments. It also has direct access to La Quinta to reach Nueva Andalucía. In the urbanization there is a shopping centre with everything necessary for daily life. The complex has a community pool, security, and garages are in the lower level of each block. The duplex penthouse faces southeast, with open and panoramic views to the sea and golf courses. The elevator will take you from its 2 parking spaces (located right in front) to the entrance of the property. Upon entering through the door we see a large hall, to the left we have a room that has currently been converted into an office but it could be a bedroom since it has its closets. After the hall, we are surprised by the spacious living room with sea views, divided into 3 areas: the dining room, the living room with fireplace and a part with a bookcase and an armchair to lie down and read. Also, in the living room there is a small storage room, a bathroom and a woodshed under the stairs. The kitchen is very spacious with many storage units and an island in the middle to be able to prepare all the meals you want. In front of the living room, we have a large terrace divided into two areas, with a large part of it covered and another part open. On the side of the living room, we have a large bedroom with its