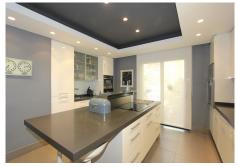

#### REF# R4622590 - 980.000€

| 3    | 3     | 200 m <sup>2</sup> | 53 m²   |
|------|-------|--------------------|---------|
| Beds | Baths | Built              | Terrace |

Spacious 3-bedroom penthouse with panoramic sea views in Monte Halcones, Benahavis Residential complex with only 36 neighbours, very private and quiet. The Monte Halcones urbanization is located on the rise from San Pedro de Alcántara towards Ronda, surrounded by green areas, golf courses and luxury developments. It also has direct access to La Quinta to reach Nueva Andalucía. In the urbanization there is a shopping centre with everything necessary for daily life. The complex has a community pool, security, and garages are in the lower level of each block. The duplex penthouse faces southeast, with open and panoramic views to the sea and golf courses. The elevator will take you from its 2 parking spaces (located right in front) to the entrance of the property. Upon entering through the door we see a large hall, to the left we have a room that has currently been converted into an office but it could be a bedroom since it has its closets. After the hall, we are surprised by the spacious living room with sea views, divided into 3 areas: the dining room, the living room with fireplace and a part with a bookcase and an armchair to lie down and read. Also, in the living room there is a small storage room, a bathroom and a woodshed under the stairs. The kitchen is very spacious with many storage units and an island in the middle to be able to prepare all the meals you want. In front of the living room, we have a large terrace divided into two areas, with a large part of it covered and another part open. On the side of the living room, we have a large bedroom with its