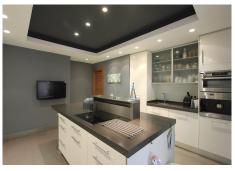

#### REF# R4622590 - 980.000€

| 3    | 3     | 200 m <sup>2</sup> | 53 m²   |
|------|-------|--------------------|---------|
| Beds | Baths | Built              | Terrace |

Spacious 3-bedroom penthouse with panoramic sea views in Monte Halcones, Benahavis Residential complex with only 36 neighbours, very private and quiet. The Monte Halcones urbanization is located on the rise from San Pedro de Alcántara towards Ronda, surrounded by green areas, golf courses and luxury developments. It also has direct access to La Quinta to reach Nueva Andalucía. In the urbanization there is a shopping centre with everything necessary for daily life. The complex has a community pool, security, and garages are in the lower level of each block. The duplex penthouse faces southeast, with open and panoramic views to the sea and golf courses. The elevator will take you from its 2 parking spaces (located right in front) to the entrance of the property. Upon entering through the door we see a large hall, to the left we have a room that has currently been converted into an office but it could be a bedroom since it has its closets. After the hall, we are surprised by the spacious living room with sea views, divided into 3 areas: the dining room, the living room with fireplace and a part with a bookcase and an armchair to lie down and read. Also, in the living room there is a small storage room, a bathroom and a woodshed under the stairs. The kitchen is very spacious with many storage units and an island in the middle to be able to prepare all the meals you want. In front of the living room, we have a large terrace divided into two areas, with a large part of it covered and another part open. On the side of the living room, we have a large bedroom with its