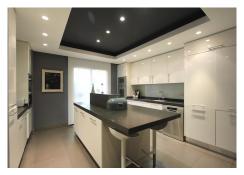

#### REF# R4622590 - 980.000€

| 3    | 3     | 200 m <sup>2</sup> | 53 m²   |
|------|-------|--------------------|---------|
| Beds | Baths | Built              | Terrace |

Spacious 3-bedroom penthouse with panoramic sea views in Monte Halcones, Benahavis Residential complex with only 36 neighbours, very private and quiet. The Monte Halcones urbanization is located on the rise from San Pedro de Alcántara towards Ronda, surrounded by green areas, golf courses and luxury developments. It also has direct access to La Quinta to reach Nueva Andalucía. In the urbanization there is a shopping centre with everything necessary for daily life. The complex has a community pool, security, and garages are in the lower level of each block. The duplex penthouse faces southeast, with open and panoramic views to the sea and golf courses. The elevator will take you from its 2 parking spaces (located right in front) to the entrance of the property. Upon entering through the door we see a large hall, to the left we have a room that has currently been converted into an office but it could be a bedroom since it has its closets. After the hall, we are surprised by the spacious living room with sea views, divided into 3 areas: the dining room, the living room with fireplace and a part with a bookcase and an armchair to lie down and read. Also, in the living room there is a small storage room, a bathroom and a woodshed under the stairs. The kitchen is very spacious with many storage units and an island in the middle to be able to prepare all the meals you want. In front of the living room, we have a large terrace divided into two areas, with a large part of it covered and another part open. On the side of the living room, we have a large bedroom with its