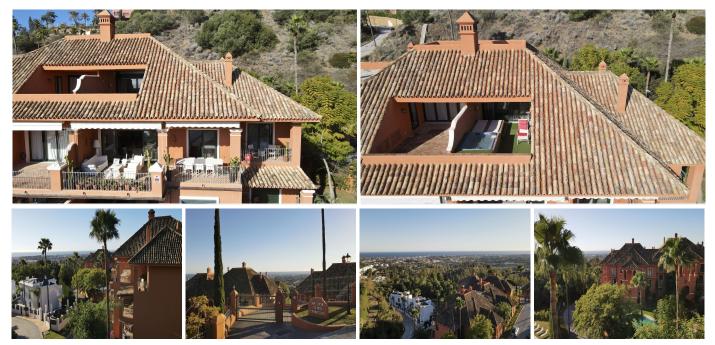

#### PENTHOUSE DUPLEX 3 BEDROOMS 3 BATHROOMS IN MONTE HALCONES

Monte Halcones

#### REF# R4622590 - 980.000€

| 3    | 3     | 200 m <sup>2</sup> | 53 m²   |
|------|-------|--------------------|---------|
| Beds | Baths | Built              | Terrace |

Spacious 3-bedroom penthouse with panoramic sea views in Monte Halcones, Benahavis Residential complex with only 36 neighbours, very private and quiet. The Monte Halcones urbanization is located on the rise from San Pedro de Alcántara towards Ronda, surrounded by green areas, golf courses and luxury developments. It also has direct access to La Quinta to reach Nueva Andalucía. In the urbanization there is a shopping centre with everything necessary for daily life. The complex has a community pool, security, and garages are in the lower level of each block. The duplex penthouse faces southeast, with open and panoramic views to the sea and golf courses. The elevator will take you from its 2 parking spaces (located right in front) to the entrance of the property. Upon entering through the door we see a large hall, to the left we have a room that has currently been converted into an office but it could be a bedroom since it has its closets. After the hall, we are surprised by the spacious living room with sea views, divided into 3 areas: the dining room, the living room with fireplace and a part with a bookcase and an armchair to lie down and read. Also, in the living room there is a small storage room, a bathroom and a woodshed under the stairs. The kitchen is very spacious with many storage units and an island in the middle to be able to prepare all the meals you want. In front of the living room, we have a large terrace divided into two areas, with a large part of it covered and another part open. On the side of the living room, we have a large bedroom with its