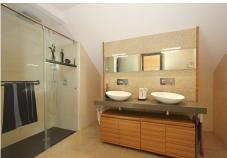

en-suite bathroom and private terrace. On the upper part we have the master bedroom with its en-suite bathroom, dressing room for him and her, and a large terrace with impressive sea views where you can enjoy the jacuzzi with a good glass of wine. The property has 2 parking spaces (29m2) and a storage room (11m2). Daikin air conditioning, underfloor heating in bathrooms, interior carpentry made of exotic African Zebrano wood, fireplace, jacuzzi, double-glazed windows, alarm, awnings on the terrace, kitchen with high-performance appliances, kitchen with island, community pool.