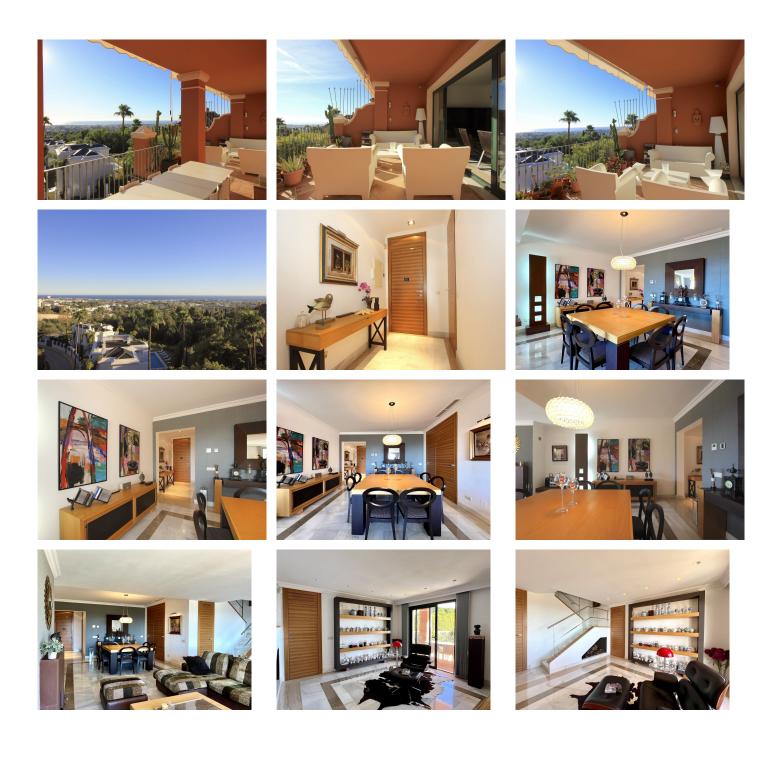

#### REF# R4622590 - 980.000€

| 3    | 3     | 200 m <sup>2</sup> | 53 m²   |
|------|-------|--------------------|---------|
| Beds | Baths | Built              | Terrace |

Spacious 3-bedroom penthouse with panoramic sea views in Monte Halcones, Benahavis Residential complex with only 36 neighbours, very private and quiet. The Monte Halcones urbanization is located on the rise from San Pedro de Alcántara towards Ronda, surrounded by green areas, golf courses and luxury developments. It also has direct access to La Quinta to reach Nueva Andalucía. In the urbanization there is a shopping centre with everything necessary for daily life. The complex has a community pool, security, and garages are in the lower level of each block. The duplex penthouse faces southeast, with open and panoramic views to the sea and golf courses. The elevator will take you from its 2 parking spaces (located right in front) to the entrance of the property. Upon entering through the door we see a large hall, to the left we have a room that has currently been converted into an office but it could be a bedroom since it has its closets. After the hall, we are surprised by the spacious living room with sea views, divided into 3 areas: the dining room, the living room with fireplace and a part with a bookcase and an armchair to lie down and read. Also, in the living room there is a small storage room, a bathroom and a woodshed under the stairs. The kitchen is very spacious with many storage units and an island in the middle to be able to prepare all the meals you want. In front of the living room, we have a large terrace divided into two areas, with a large part of it covered and another part open. On the side of the living room, we have a large bedroom with its

en-suite bathroom and private terrace. On the upper part we have the master bedroom with its en-suite bathroom, dressing room for him and her, and a large terrace with impressive sea views where you can enjoy the jacuzzi with a good glass of wine. The property has 2 parking spaces (29m2) and a storage room (11m2). Daikin air conditioning, underfloor heating in bathrooms, interior carpentry made of exotic African Zebrano wood, fireplace, jacuzzi, double-glazed windows, alarm, awnings on the terrace, kitchen with high-performance appliances, kitchen with island, community pool.