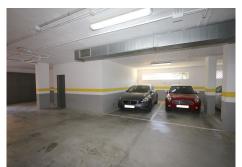

en-suite bathroom and private terrace. On the upper part we have the master bedroom with its en-suite bathroom, dressing room for him and her, and a large terrace with impressive sea views where you can enjoy the jacuzzi with a good glass of wine. The property has 2 parking spaces (29m2) and a storage room (11m2). Daikin air conditioning, underfloor heating in bathrooms, interior carpentry made of exotic African Zebrano wood, fireplace, jacuzzi, double-glazed windows, alarm, awnings on the terrace, kitchen with high-performance appliances, kitchen with island, community pool.