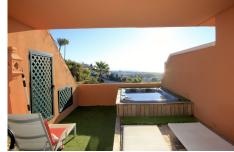

en-suite bathroom and private terrace. On the upper part we have the master bedroom with its en-suite bathroom, dressing room for him and her, and a large terrace with impressive sea views where you can enjoy the jacuzzi with a good glass of wine. The property has 2 parking spaces (29m2) and a storage room (11m2). Daikin air conditioning, underfloor heating in bathrooms, interior carpentry made of exotic African Zebrano wood, fireplace, jacuzzi, double-glazed windows, alarm, awnings on the terrace, kitchen with high-performance appliances, kitchen with island, community pool.