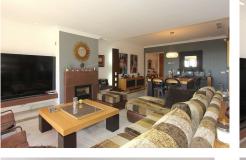

#### REF# R4622590 - 980.000€

| 3    | 3     | 200 m <sup>2</sup> | 53 m²   |
|------|-------|--------------------|---------|
| Beds | Baths | Built              | Terrace |

Spacious 3-bedroom penthouse with panoramic sea views in Monte Halcones, Benahavis Residential complex with only 36 neighbours, very private and quiet. The Monte Halcones urbanization is located on the rise from San Pedro de Alcántara towards Ronda, surrounded by green areas, golf courses and luxury developments. It also has direct access to La Quinta to reach Nueva Andalucía. In the urbanization there is a shopping centre with everything necessary for daily life. The complex has a community pool, security, and garages are in the lower level of each block. The duplex penthouse faces southeast, with open and panoramic views to the sea and golf courses. The elevator will take you from its 2 parking spaces (located right in front) to the entrance of the property. Upon entering through the door we see a large hall, to the left we have a room that has currently been converted into an office but it could be a bedroom since it has its closets. After the hall, we are surprised by the spacious living room with sea views, divided into 3 areas: the dining room, the living room with fireplace and a part with a bookcase and an armchair to lie down and read. Also, in the living room there is a small storage room, a bathroom and a woodshed under the stairs. The kitchen is very spacious with many storage units and an island in the middle to be able to prepare all the meals you want. In front of the living room, we have a large terrace divided into two areas, with a large part of it covered and another part open. On the side of the living room, we have a large bedroom with its

en-suite bathroom and private terrace. On the upper part we have the master bedroom with its en-suite bathroom, dressing room for him and her, and a large terrace with impressive sea views where you can enjoy the jacuzzi with a good glass of wine. The property has 2 parking spaces (29m2) and a storage room (11m2). Daikin air conditioning, underfloor heating in bathrooms, interior carpentry made of exotic African Zebrano wood, fireplace, jacuzzi, double-glazed windows, alarm, awnings on the terrace, kitchen with high-performance appliances, kitchen with island, community pool.