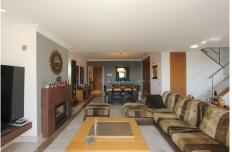

#### REF# R4622590 - 980.000€

| 3    | 3     | 200 m <sup>2</sup> | 53 m²   |
|------|-------|--------------------|---------|
| Beds | Baths | Built              | Terrace |

Spacious 3-bedroom penthouse with panoramic sea views in Monte Halcones, Benahavis Residential complex with only 36 neighbours, very private and quiet. The Monte Halcones urbanization is located on the rise from San Pedro de Alcántara towards Ronda, surrounded by green areas, golf courses and luxury developments. It also has direct access to La Quinta to reach Nueva Andalucía. In the urbanization there is a shopping centre with everything necessary for daily life. The complex has a community pool, security, and garages are in the lower level of each block. The duplex penthouse faces southeast, with open and panoramic views to the sea and golf courses. The elevator will take you from its 2 parking spaces (located right in front) to the entrance of the property. Upon entering through the door we see a large hall, to the left we have a room that has currently been converted into an office but it could be a bedroom since it has its closets. After the hall, we are surprised by the spacious living room with sea views, divided into 3 areas: the dining room, the living room with fireplace and a part with a bookcase and an armchair to lie down and read. Also, in the living room there is a small storage room, a bathroom and a woodshed under the stairs. The kitchen is very spacious with many storage units and an island in the middle to be able to prepare all the meals you want. In front of the living room, we have a large terrace divided into two areas, with a large part of it covered and another part open. On the side of the living room, we have a large bedroom with its