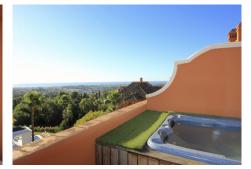

en-suite bathroom and private terrace. On the upper part we have the master bedroom with its en-suite bathroom, dressing room for him and her, and a large terrace with impressive sea views where you can enjoy the jacuzzi with a good glass of wine. The property has 2 parking spaces (29m2) and a storage room (11m2). Daikin air conditioning, underfloor heating in bathrooms, interior carpentry made of exotic African Zebrano wood, fireplace, jacuzzi, double-glazed windows, alarm, awnings on the terrace, kitchen with high-performance appliances, kitchen with island, community pool.