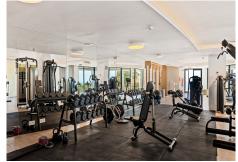

#### REF# R4621678 - 720.000€

| 2    | 2     | 86 m² | 31 m²   |
|------|-------|-------|---------|
| Beds | Baths | Built | Terrace |

Move-in ready modern 2 bedroom apartment with stunning views in Ojén - for €720,000 (excluding furniture) This beautiful 2 bedroom apartment near Marbella is fully move-in ready and has 2 bathrooms. The property has 73,14m2 of usable space and a terrace of more than 28m2 which is South-West facing and overlooks beautiful mountain and sea views. There is also an underground parking space and storage room. The property has quality finishes and is fully furnished with quality ibiza style furniture by Homeinspain. In this project you have access to very many and very comprehensive facilities, including: concierge service health club equestrian facilities restaurants a farmer's market tennis courts swimming pools a social club a kids club a shared workspace large common areas Contact us for more info!