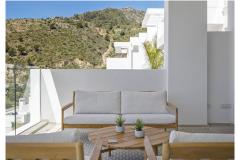

#### REF# R4621678 - 720.000€

| 2    | 2     | 86 m² | 31 m²   |
|------|-------|-------|---------|
| Beds | Baths | Built | Terrace |

Move-in ready modern 2 bedroom apartment with stunning views in Ojén - for €720,000 (excluding furniture) This beautiful 2 bedroom apartment near Marbella is fully move-in ready and has 2 bathrooms. The property has 73,14m2 of usable space and a terrace of more than 28m2 which is South-West facing and overlooks beautiful mountain and sea views. There is also an underground parking space and storage room. The property has quality finishes and is fully furnished with quality ibiza style furniture by Homeinspain. In this project you have access to very many and very comprehensive facilities, including: concierge service health club equestrian facilities restaurants a farmer's market tennis courts swimming pools a social club a kids club a shared workspace large common areas Contact us for more info!