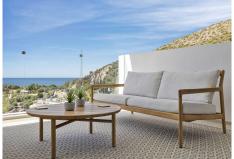

#### REF# R4621678 - 720.000€

| 2    | 2     | 86 m² | 31 m²   |
|------|-------|-------|---------|
| Beds | Baths | Built | Terrace |

Move-in ready modern 2 bedroom apartment with stunning views in Ojén - for €720,000 (excluding furniture) This beautiful 2 bedroom apartment near Marbella is fully move-in ready and has 2 bathrooms. The property has 73,14m2 of usable space and a terrace of more than 28m2 which is South-West facing and overlooks beautiful mountain and sea views. There is also an underground parking space and storage room. The property has quality finishes and is fully furnished with quality ibiza style furniture by Homeinspain. In this project you have access to very many and very comprehensive facilities, including: concierge service health club equestrian facilities restaurants a farmer's market tennis courts swimming pools a social club a kids club a shared workspace large common areas Contact us for more info!