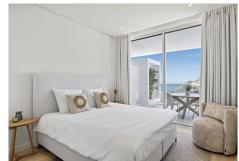

#### REF# R4621678 - 720.000€

| 2    | 2     | 86 m² | 31 m²   |
|------|-------|-------|---------|
| Beds | Baths | Built | Terrace |

Move-in ready modern 2 bedroom apartment with stunning views in Ojén - for €720,000 (excluding furniture) This beautiful 2 bedroom apartment near Marbella is fully move-in ready and has 2 bathrooms. The property has 73,14m2 of usable space and a terrace of more than 28m2 which is South-West facing and overlooks beautiful mountain and sea views. There is also an underground parking space and storage room. The property has quality finishes and is fully furnished with quality ibiza style furniture by Homeinspain. In this project you have access to very many and very comprehensive facilities, including: concierge service health club equestrian facilities restaurants a farmer's market tennis courts swimming pools a social club a kids club a shared workspace large common areas Contact us for more info!