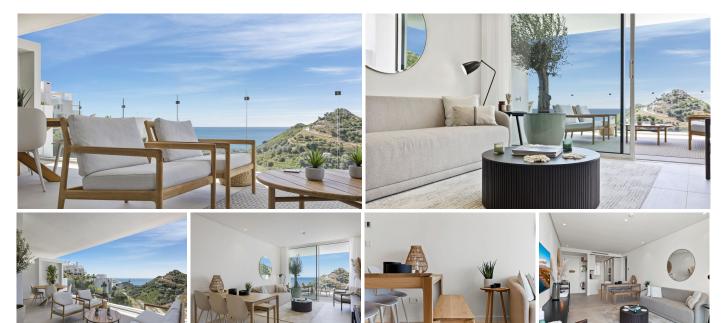

#### GROUND FLOOR APARTMENT 2 BEDROOMS 2 BATHROOMS IN MARBELLA

#### REF# R4621678 - 720.000€

| 2    | 2     | 86 m² | 31 m²   |
|------|-------|-------|---------|
| Beds | Baths | Built | Terrace |

Move-in ready modern 2 bedroom apartment with stunning views in Ojén - for €720,000 (excluding furniture) This beautiful 2 bedroom apartment near Marbella is fully move-in ready and has 2 bathrooms. The property has 73,14m2 of usable space and a terrace of more than 28m2 which is South-West facing and overlooks beautiful mountain and sea views. There is also an underground parking space and storage room. The property has quality finishes and is fully furnished with quality ibiza style furniture by Homeinspain. In this project you have access to very many and very comprehensive facilities, including: concierge service health club equestrian facilities restaurants a farmer's market tennis courts swimming pools a social club a kids club a shared workspace large common areas Contact us for more info!