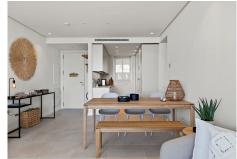

#### REF# R4621678 - 720.000€

| 2    | 2     | 86 m² | 31 m²   |
|------|-------|-------|---------|
| Beds | Baths | Built | Terrace |

Move-in ready modern 2 bedroom apartment with stunning views in Ojén - for €720,000 (excluding furniture) This beautiful 2 bedroom apartment near Marbella is fully move-in ready and has 2 bathrooms. The property has 73,14m2 of usable space and a terrace of more than 28m2 which is South-West facing and overlooks beautiful mountain and sea views. There is also an underground parking space and storage room. The property has quality finishes and is fully furnished with quality ibiza style furniture by Homeinspain. In this project you have access to very many and very comprehensive facilities, including: concierge service health club equestrian facilities restaurants a farmer's market tennis courts swimming pools a social club a kids club a shared workspace large common areas Contact us for more info!