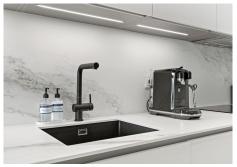

#### REF# R4621678 - 720.000€

| 2    | 2     | 86 m² | 31 m²   |
|------|-------|-------|---------|
| Beds | Baths | Built | Terrace |

Move-in ready modern 2 bedroom apartment with stunning views in Ojén - for €720,000 (excluding furniture) This beautiful 2 bedroom apartment near Marbella is fully move-in ready and has 2 bathrooms. The property has 73,14m2 of usable space and a terrace of more than 28m2 which is South-West facing and overlooks beautiful mountain and sea views. There is also an underground parking space and storage room. The property has quality finishes and is fully furnished with quality ibiza style furniture by Homeinspain. In this project you have access to very many and very comprehensive facilities, including: concierge service health club equestrian facilities restaurants a farmer's market tennis courts swimming pools a social club a kids club a shared workspace large common areas Contact us for more info!