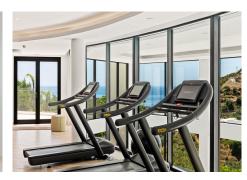

#### REF# R4621678 - 720.000€

| 2    | 2     | 86 m² | 31 m²   |
|------|-------|-------|---------|
| Beds | Baths | Built | Terrace |

Move-in ready modern 2 bedroom apartment with stunning views in Ojén - for €720,000 (excluding furniture) This beautiful 2 bedroom apartment near Marbella is fully move-in ready and has 2 bathrooms. The property has 73,14m2 of usable space and a terrace of more than 28m2 which is South-West facing and overlooks beautiful mountain and sea views. There is also an underground parking space and storage room. The property has quality finishes and is fully furnished with quality ibiza style furniture by Homeinspain. In this project you have access to very many and very comprehensive facilities, including: concierge service health club equestrian facilities restaurants a farmer's market tennis courts swimming pools a social club a kids club a shared workspace large common areas Contact us for more info!