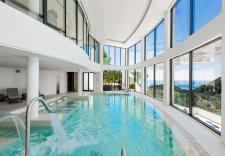

#### REF# R4621678 - 720.000€

| 2    | 2     | 86 m² | 31 m²   |
|------|-------|-------|---------|
| Beds | Baths | Built | Terrace |

Move-in ready modern 2 bedroom apartment with stunning views in Ojén - for €720,000 (excluding furniture) This beautiful 2 bedroom apartment near Marbella is fully move-in ready and has 2 bathrooms. The property has 73,14m2 of usable space and a terrace of more than 28m2 which is South-West facing and overlooks beautiful mountain and sea views. There is also an underground parking space and storage room. The property has quality finishes and is fully furnished with quality ibiza style furniture by Homeinspain. In this project you have access to very many and very comprehensive facilities, including: concierge service health club equestrian facilities restaurants a farmer's market tennis courts swimming pools a social club a kids club a shared workspace large common areas Contact us for more info!