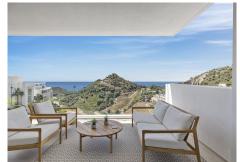

#### REF# R4621678 - 720.000€

| 2    | 2     | 86 m² | 31 m²   |
|------|-------|-------|---------|
| Beds | Baths | Built | Terrace |

Move-in ready modern 2 bedroom apartment with stunning views in Ojén - for €720,000 (excluding furniture) This beautiful 2 bedroom apartment near Marbella is fully move-in ready and has 2 bathrooms. The property has 73,14m2 of usable space and a terrace of more than 28m2 which is South-West facing and overlooks beautiful mountain and sea views. There is also an underground parking space and storage room. The property has quality finishes and is fully furnished with quality ibiza style furniture by Homeinspain. In this project you have access to very many and very comprehensive facilities, including: concierge service health club equestrian facilities restaurants a farmer's market tennis courts swimming pools a social club a kids club a shared workspace large common areas Contact us for more info!