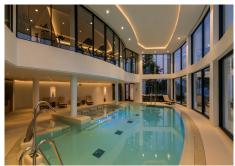

#### REF# R4621678 - 720.000€

| 2    | 2     | 86 m² | 31 m²   |
|------|-------|-------|---------|
| Beds | Baths | Built | Terrace |

Move-in ready modern 2 bedroom apartment with stunning views in Ojén - for €720,000 (excluding furniture) This beautiful 2 bedroom apartment near Marbella is fully move-in ready and has 2 bathrooms. The property has 73,14m2 of usable space and a terrace of more than 28m2 which is South-West facing and overlooks beautiful mountain and sea views. There is also an underground parking space and storage room. The property has quality finishes and is fully furnished with quality ibiza style furniture by Homeinspain. In this project you have access to very many and very comprehensive facilities, including: concierge service health club equestrian facilities restaurants a farmer's market tennis courts swimming pools a social club a kids club a shared workspace large common areas Contact us for more info!