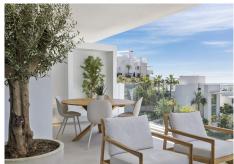

#### REF# R4621678 - 720.000€

| 2    | 2     | 86 m² | 31 m²   |
|------|-------|-------|---------|
| Beds | Baths | Built | Terrace |

Move-in ready modern 2 bedroom apartment with stunning views in Ojén - for €720,000 (excluding furniture) This beautiful 2 bedroom apartment near Marbella is fully move-in ready and has 2 bathrooms. The property has 73,14m2 of usable space and a terrace of more than 28m2 which is South-West facing and overlooks beautiful mountain and sea views. There is also an underground parking space and storage room. The property has quality finishes and is fully furnished with quality ibiza style furniture by Homeinspain. In this project you have access to very many and very comprehensive facilities, including: concierge service health club equestrian facilities restaurants a farmer's market tennis courts swimming pools a social club a kids club a shared workspace large common areas Contact us for more info!