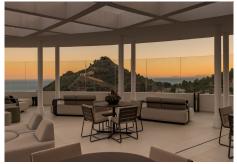

#### REF# R4621678 - 720.000€

| 2    | 2     | 86 m² | 31 m²   |
|------|-------|-------|---------|
| Beds | Baths | Built | Terrace |

Move-in ready modern 2 bedroom apartment with stunning views in Ojén - for €720,000 (excluding furniture) This beautiful 2 bedroom apartment near Marbella is fully move-in ready and has 2 bathrooms. The property has 73,14m2 of usable space and a terrace of more than 28m2 which is South-West facing and overlooks beautiful mountain and sea views. There is also an underground parking space and storage room. The property has quality finishes and is fully furnished with quality ibiza style furniture by Homeinspain. In this project you have access to very many and very comprehensive facilities, including: concierge service health club equestrian facilities restaurants a farmer's market tennis courts swimming pools a social club a kids club a shared workspace large common areas Contact us for more info!