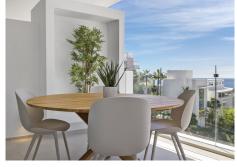

#### REF# R4621678 - 720.000€

| 2    | 2     | 86 m² | 31 m²   |
|------|-------|-------|---------|
| Beds | Baths | Built | Terrace |

Move-in ready modern 2 bedroom apartment with stunning views in Ojén - for €720,000 (excluding furniture) This beautiful 2 bedroom apartment near Marbella is fully move-in ready and has 2 bathrooms. The property has 73,14m2 of usable space and a terrace of more than 28m2 which is South-West facing and overlooks beautiful mountain and sea views. There is also an underground parking space and storage room. The property has quality finishes and is fully furnished with quality ibiza style furniture by Homeinspain. In this project you have access to very many and very comprehensive facilities, including: concierge service health club equestrian facilities restaurants a farmer's market tennis courts swimming pools a social club a kids club a shared workspace large common areas Contact us for more info!