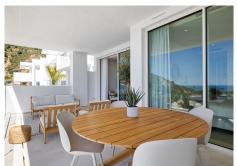

#### REF# R4621678 - 720.000€

| 2    | 2     | 86 m² | 31 m²   |
|------|-------|-------|---------|
| Beds | Baths | Built | Terrace |

Move-in ready modern 2 bedroom apartment with stunning views in Ojén - for €720,000 (excluding furniture) This beautiful 2 bedroom apartment near Marbella is fully move-in ready and has 2 bathrooms. The property has 73,14m2 of usable space and a terrace of more than 28m2 which is South-West facing and overlooks beautiful mountain and sea views. There is also an underground parking space and storage room. The property has quality finishes and is fully furnished with quality ibiza style furniture by Homeinspain. In this project you have access to very many and very comprehensive facilities, including: concierge service health club equestrian facilities restaurants a farmer's market tennis courts swimming pools a social club a kids club a shared workspace large common areas Contact us for more info!