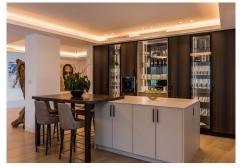

#### REF# R4621678 - 720.000€

| 2    | 2     | 86 m² | 31 m²   |
|------|-------|-------|---------|
| Beds | Baths | Built | Terrace |

Move-in ready modern 2 bedroom apartment with stunning views in Ojén - for €720,000 (excluding furniture) This beautiful 2 bedroom apartment near Marbella is fully move-in ready and has 2 bathrooms. The property has 73,14m2 of usable space and a terrace of more than 28m2 which is South-West facing and overlooks beautiful mountain and sea views. There is also an underground parking space and storage room. The property has quality finishes and is fully furnished with quality ibiza style furniture by Homeinspain. In this project you have access to very many and very comprehensive facilities, including: concierge service health club equestrian facilities restaurants a farmer's market tennis courts swimming pools a social club a kids club a shared workspace large common areas Contact us for more info!