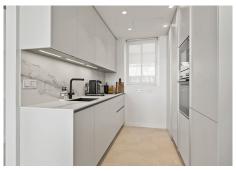

#### REF# R4621678 - 720.000€

| 2    | 2     | 86 m² | 31 m²   |
|------|-------|-------|---------|
| Beds | Baths | Built | Terrace |

Move-in ready modern 2 bedroom apartment with stunning views in Ojén - for €720,000 (excluding furniture) This beautiful 2 bedroom apartment near Marbella is fully move-in ready and has 2 bathrooms. The property has 73,14m2 of usable space and a terrace of more than 28m2 which is South-West facing and overlooks beautiful mountain and sea views. There is also an underground parking space and storage room. The property has quality finishes and is fully furnished with quality ibiza style furniture by Homeinspain. In this project you have access to very many and very comprehensive facilities, including: concierge service health club equestrian facilities restaurants a farmer's market tennis courts swimming pools a social club a kids club a shared workspace large common areas Contact us for more info!