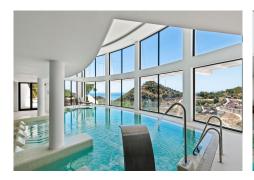

#### REF# R4621678 - 720.000€

| 2    | 2     | 86 m² | 31 m²   |
|------|-------|-------|---------|
| Beds | Baths | Built | Terrace |

Move-in ready modern 2 bedroom apartment with stunning views in Ojén - for €720,000 (excluding furniture) This beautiful 2 bedroom apartment near Marbella is fully move-in ready and has 2 bathrooms. The property has 73,14m2 of usable space and a terrace of more than 28m2 which is South-West facing and overlooks beautiful mountain and sea views. There is also an underground parking space and storage room. The property has quality finishes and is fully furnished with quality ibiza style furniture by Homeinspain. In this project you have access to very many and very comprehensive facilities, including: concierge service health club equestrian facilities restaurants a farmer's market tennis courts swimming pools a social club a kids club a shared workspace large common areas Contact us for more info!