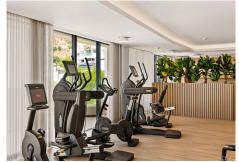

#### REF# R4621678 - 720.000€

| 2    | 2     | 86 m² | 31 m²   |
|------|-------|-------|---------|
| Beds | Baths | Built | Terrace |

Move-in ready modern 2 bedroom apartment with stunning views in Ojén - for €720,000 (excluding furniture) This beautiful 2 bedroom apartment near Marbella is fully move-in ready and has 2 bathrooms. The property has 73,14m2 of usable space and a terrace of more than 28m2 which is South-West facing and overlooks beautiful mountain and sea views. There is also an underground parking space and storage room. The property has quality finishes and is fully furnished with quality ibiza style furniture by Homeinspain. In this project you have access to very many and very comprehensive facilities, including: concierge service health club equestrian facilities restaurants a farmer's market tennis courts swimming pools a social club a kids club a shared workspace large common areas Contact us for more info!