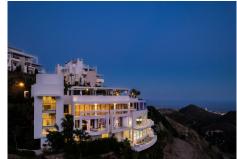

#### REF# R4621678 - 720.000€

| 2    | 2     | 86 m² | 31 m²   |
|------|-------|-------|---------|
| Beds | Baths | Built | Terrace |

Move-in ready modern 2 bedroom apartment with stunning views in Ojén - for €720,000 (excluding furniture) This beautiful 2 bedroom apartment near Marbella is fully move-in ready and has 2 bathrooms. The property has 73,14m2 of usable space and a terrace of more than 28m2 which is South-West facing and overlooks beautiful mountain and sea views. There is also an underground parking space and storage room. The property has quality finishes and is fully furnished with quality ibiza style furniture by Homeinspain. In this project you have access to very many and very comprehensive facilities, including: concierge service health club equestrian facilities restaurants a farmer's market tennis courts swimming pools a social club a kids club a shared workspace large common areas Contact us for more info!