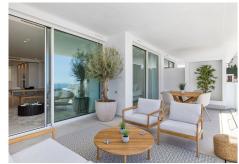

#### REF# R4621678 - 720.000€

| 2    | 2     | 86 m² | 31 m²   |
|------|-------|-------|---------|
| Beds | Baths | Built | Terrace |

Move-in ready modern 2 bedroom apartment with stunning views in Ojén - for €720,000 (excluding furniture) This beautiful 2 bedroom apartment near Marbella is fully move-in ready and has 2 bathrooms. The property has 73,14m2 of usable space and a terrace of more than 28m2 which is South-West facing and overlooks beautiful mountain and sea views. There is also an underground parking space and storage room. The property has quality finishes and is fully furnished with quality ibiza style furniture by Homeinspain. In this project you have access to very many and very comprehensive facilities, including: concierge service health club equestrian facilities restaurants a farmer's market tennis courts swimming pools a social club a kids club a shared workspace large common areas Contact us for more info!