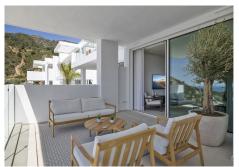

#### REF# R4621678 - 720.000€

| 2    | 2     | 86 m² | 31 m²   |
|------|-------|-------|---------|
| Beds | Baths | Built | Terrace |

Move-in ready modern 2 bedroom apartment with stunning views in Ojén - for €720,000 (excluding furniture) This beautiful 2 bedroom apartment near Marbella is fully move-in ready and has 2 bathrooms. The property has 73,14m2 of usable space and a terrace of more than 28m2 which is South-West facing and overlooks beautiful mountain and sea views. There is also an underground parking space and storage room. The property has quality finishes and is fully furnished with quality ibiza style furniture by Homeinspain. In this project you have access to very many and very comprehensive facilities, including: concierge service health club equestrian facilities restaurants a farmer's market tennis courts swimming pools a social club a kids club a shared workspace large common areas Contact us for more info!