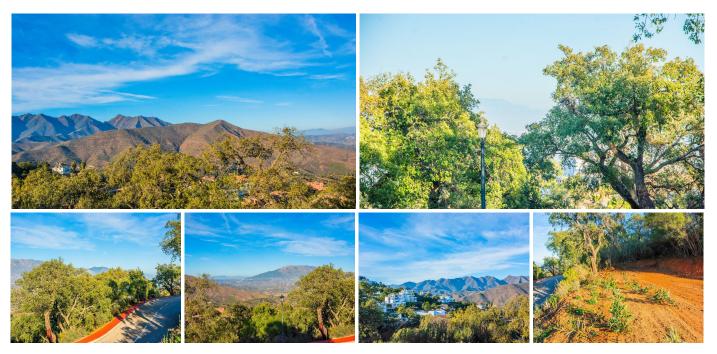

## RESIDENTIAL PLOT IN LA MAIRENA

La Mairena

REF# R4620436 - 312.600€

|      |       | m²    | 1563 m² |
|------|-------|-------|---------|
| Beds | Baths | Built | Plot    |

Plot 708 with project in La Mairena. The location is exceptional, situated in a secure environment and surrounded by breathtaking mountains. You are guaranteed to enjoy the finest views on the Costa del Sol. Opting to construct your own luxurious villa in La Mairena, just a short distance from beautiful sandy beaches, a variety of excellent restaurants, shops, and a golf course, means selecting the most sought-after location by our international investors. Given the high demand for these plots of land, we are fortunate to have only a limited number remaining, along with the advantage of full building permits. Once you decide on the villa type you prefer, construction can commence immediately.