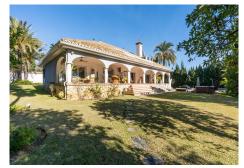

FIRST-LINE GOLF VILLA WITH A LARGE PLOT IN GUADALMINA Elegant, comfortable, and spacious villa, with a privileged position on the front line of golf, in one of the most sought-after and exclusive areas of Marbella, just a few minutes walk from the clubhouse, the shopping center where you can enjoy all kinds of services and next to the beach, San Pedro de Alcántara and the San José school. The property stands out for its large south-facing plot with direct access to the golf course, and large interior spaces, distributed over two floors with a total of four bedrooms, four bathrooms, and a toilet. The ground floor has three bedrooms, a large living room with fireplace and dining area next to a semi-open kitchen, and direct access to the porch area where you can enjoy beautiful views of the golf course. The upper floor features a large master bedroom with an en-suite bathroom and terrace overlooking the golf course. It also has a garage area and a raw semi-basement. Externally, the property has a 1,518m2 plot with a large garden, private pool, and jacuzzi. This an ideal property for clients who want to enjoy a large house, with a privileged location with direct access to the golf course, in one of the most sought-after areas of Marbella.