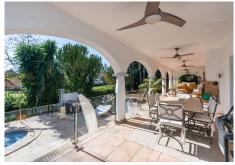

FIRST-LINE GOLF VILLA WITH A LARGE PLOT IN GUADALMINA Elegant, comfortable, and spacious villa, with a privileged position on the front line of golf, in one of the most sought-after and exclusive areas of Marbella, just a few minutes walk from the clubhouse, the shopping center where you can enjoy all kinds of services and next to the beach, San Pedro de Alcántara and the San José school. The property stands out for its large south-facing plot with direct access to the golf course, and large interior spaces, distributed over two floors with a total of four bedrooms, four bathrooms, and a toilet. The ground floor has three bedrooms, a large living room with fireplace and dining area next to a semi-open kitchen, and direct access to the porch area where you can enjoy beautiful views of the golf course. The upper floor features a large master bedroom with an en-suite bathroom and terrace overlooking the golf course. It also has a garage area and a raw semi-basement. Externally, the property has a 1,518m2 plot with a large garden, private pool, and jacuzzi. This an ideal property for clients who want to enjoy a large house, with a privileged location with direct access to the golf course, in one of the most sought-after areas of Marbella.