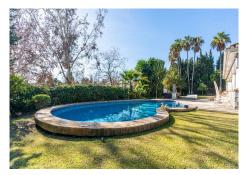

FIRST-LINE GOLF VILLA WITH A LARGE PLOT IN GUADALMINA Elegant, comfortable, and spacious villa, with a privileged position on the front line of golf, in one of the most sought-after and exclusive areas of Marbella, just a few minutes walk from the clubhouse, the shopping center where you can enjoy all kinds of services and next to the beach, San Pedro de Alcántara and the San José school. The property stands out for its large south-facing plot with direct access to the golf course, and large interior spaces, distributed over two floors with a total of four bedrooms, four bathrooms, and a toilet. The ground floor has three bedrooms, a large living room with fireplace and dining area next to a semi-open kitchen, and direct access to the porch area where you can enjoy beautiful views of the golf course. The upper floor features a large master bedroom with an en-suite bathroom and terrace overlooking the golf course. It also has a garage area and a raw semi-basement. Externally, the property has a 1,518m2 plot with a large garden, private pool, and jacuzzi. This an ideal property for clients who want to enjoy a large house, with a privileged location with direct access to the golf course, in one of the most sought-after areas of Marbella.