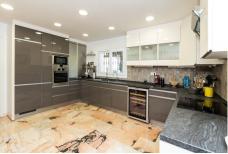

FIRST-LINE GOLF VILLA WITH A LARGE PLOT IN GUADALMINA Elegant, comfortable, and spacious villa, with a privileged position on the front line of golf, in one of the most sought-after and exclusive areas of Marbella, just a few minutes walk from the clubhouse, the shopping center where you can enjoy all kinds of services and next to the beach, San Pedro de Alcántara and the San José school. The property stands out for its large south-facing plot with direct access to the golf course, and large interior spaces, distributed over two floors with a total of four bedrooms, four bathrooms, and a toilet. The ground floor has three bedrooms, a large living room with fireplace and dining area next to a semi-open kitchen, and direct access to the porch area where you can enjoy beautiful views of the golf course. The upper floor features a large master bedroom with an en-suite bathroom and terrace overlooking the golf course. It also has a garage area and a raw semi-basement. Externally, the property has a 1,518m2 plot with a large garden, private pool, and jacuzzi. This an ideal property for clients who want to enjoy a large house, with a privileged location with direct access to the golf course, in one of the most sought-after areas of Marbella.