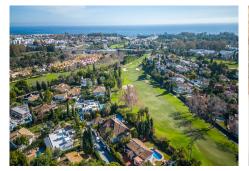

FIRST-LINE GOLF VILLA WITH A LARGE PLOT IN GUADALMINA Elegant, comfortable, and spacious villa, with a privileged position on the front line of golf, in one of the most sought-after and exclusive areas of Marbella, just a few minutes walk from the clubhouse, the shopping center where you can enjoy all kinds of services and next to the beach, San Pedro de Alcántara and the San José school. The property stands out for its large south-facing plot with direct access to the golf course, and large interior spaces, distributed over two floors with a total of four bedrooms, four bathrooms, and a toilet. The ground floor has three bedrooms, a large living room with fireplace and dining area next to a semi-open kitchen, and direct access to the porch area where you can enjoy beautiful views of the golf course. The upper floor features a large master bedroom with an en-suite bathroom and terrace overlooking the golf course. It also has a garage area and a raw semi-basement. Externally, the property has a 1,518m2 plot with a large garden, private pool, and jacuzzi. This an ideal property for clients who want to enjoy a large house, with a privileged location with direct access to the golf course, in one of the most sought-after areas of Marbella.