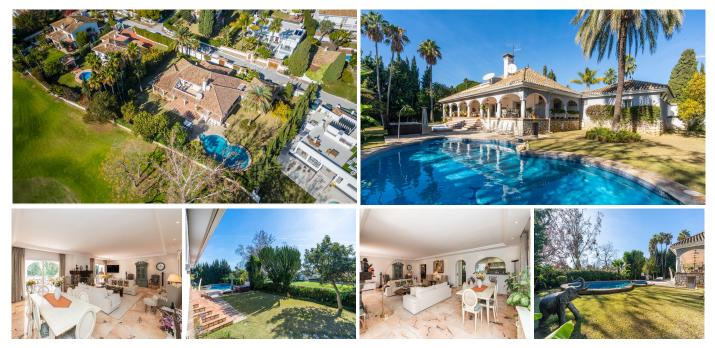

FIRST-LINE GOLF VILLA WITH A LARGE PLOT IN GUADALMINA Elegant, comfortable, and spacious villa, with a privileged position on the front line of golf, in one of the most sought-after and exclusive areas of Marbella, just a few minutes walk from the clubhouse, the shopping center where you can enjoy all kinds of services and next to the beach, San Pedro de Alcántara and the San José school. The property stands out for its large south-facing plot with direct access to the golf course, and large interior spaces, distributed over two floors with a total of four bedrooms, four bathrooms, and a toilet. The ground floor has three bedrooms, a large living room with fireplace and dining area next to a semi-open kitchen, and direct access to the porch area where you can enjoy beautiful views of the golf course. The upper floor features a large master bedroom with an en-suite bathroom and terrace overlooking the golf course. It also has a garage area and a raw semi-basement. Externally, the property has a 1,518m2 plot with a large garden, private pool, and jacuzzi. This an ideal property for clients who want to enjoy a large house, with a privileged location with direct access to the golf course, in one of the most sought-after areas of Marbella.