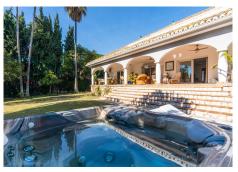

FIRST-LINE GOLF VILLA WITH A LARGE PLOT IN GUADALMINA Elegant, comfortable, and spacious villa, with a privileged position on the front line of golf, in one of the most sought-after and exclusive areas of Marbella, just a few minutes walk from the clubhouse, the shopping center where you can enjoy all kinds of services and next to the beach, San Pedro de Alcántara and the San José school. The property stands out for its large south-facing plot with direct access to the golf course, and large interior spaces, distributed over two floors with a total of four bedrooms, four bathrooms, and a toilet. The ground floor has three bedrooms, a large living room with fireplace and dining area next to a semi-open kitchen, and direct access to the porch area where you can enjoy beautiful views of the golf course. The upper floor features a large master bedroom with an en-suite bathroom and terrace overlooking the golf course. It also has a garage area and a raw semi-basement. Externally, the property has a 1,518m2 plot with a large garden, private pool, and jacuzzi. This an ideal property for clients who want to enjoy a large house, with a privileged location with direct access to the golf course, in one of the most sought-after areas of Marbella.