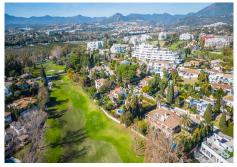

FIRST-LINE GOLF VILLA WITH A LARGE PLOT IN GUADALMINA Elegant, comfortable, and spacious villa, with a privileged position on the front line of golf, in one of the most sought-after and exclusive areas of Marbella, just a few minutes walk from the clubhouse, the shopping center where you can enjoy all kinds of services and next to the beach, San Pedro de Alcántara and the San José school. The property stands out for its large south-facing plot with direct access to the golf course, and large interior spaces, distributed over two floors with a total of four bedrooms, four bathrooms, and a toilet. The ground floor has three bedrooms, a large living room with fireplace and dining area next to a semi-open kitchen, and direct access to the porch area where you can enjoy beautiful views of the golf course. The upper floor features a large master bedroom with an en-suite bathroom and terrace overlooking the golf course. It also has a garage area and a raw semi-basement. Externally, the property has a 1,518m2 plot with a large garden, private pool, and jacuzzi. This an ideal property for clients who want to enjoy a large house, with a privileged location with direct access to the golf course, in one of the most sought-after areas of Marbella.