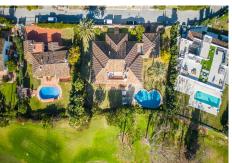

FIRST-LINE GOLF VILLA WITH A LARGE PLOT IN GUADALMINA Elegant, comfortable, and spacious villa, with a privileged position on the front line of golf, in one of the most sought-after and exclusive areas of Marbella, just a few minutes walk from the clubhouse, the shopping center where you can enjoy all kinds of services and next to the beach, San Pedro de Alcántara and the San José school. The property stands out for its large south-facing plot with direct access to the golf course, and large interior spaces, distributed over two floors with a total of four bedrooms, four bathrooms, and a toilet. The ground floor has three bedrooms, a large living room with fireplace and dining area next to a semi-open kitchen, and direct access to the porch area where you can enjoy beautiful views of the golf course. The upper floor features a large master bedroom with an en-suite bathroom and terrace overlooking the golf course. It also has a garage area and a raw semi-basement. Externally, the property has a 1,518m2 plot with a large garden, private pool, and jacuzzi. This an ideal property for clients who want to enjoy a large house, with a privileged location with direct access to the golf course, in one of the most sought-after areas of Marbella.