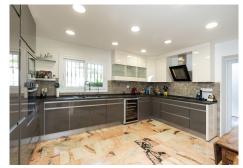

FIRST-LINE GOLF VILLA WITH A LARGE PLOT IN GUADALMINA Elegant, comfortable, and spacious villa, with a privileged position on the front line of golf, in one of the most sought-after and exclusive areas of Marbella, just a few minutes walk from the clubhouse, the shopping center where you can enjoy all kinds of services and next to the beach, San Pedro de Alcántara and the San José school. The property stands out for its large south-facing plot with direct access to the golf course, and large interior spaces, distributed over two floors with a total of four bedrooms, four bathrooms, and a toilet. The ground floor has three bedrooms, a large living room with fireplace and dining area next to a semi-open kitchen, and direct access to the porch area where you can enjoy beautiful views of the golf course. The upper floor features a large master bedroom with an en-suite bathroom and terrace overlooking the golf course. It also has a garage area and a raw semi-basement. Externally, the property has a 1,518m2 plot with a large garden, private pool, and jacuzzi. This an ideal property for clients who want to enjoy a large house, with a privileged location with direct access to the golf course, in one of the most sought-after areas of Marbella.