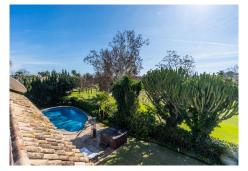

FIRST-LINE GOLF VILLA WITH A LARGE PLOT IN GUADALMINA Elegant, comfortable, and spacious villa, with a privileged position on the front line of golf, in one of the most sought-after and exclusive areas of Marbella, just a few minutes walk from the clubhouse, the shopping center where you can enjoy all kinds of services and next to the beach, San Pedro de Alcántara and the San José school. The property stands out for its large south-facing plot with direct access to the golf course, and large interior spaces, distributed over two floors with a total of four bedrooms, four bathrooms, and a toilet. The ground floor has three bedrooms, a large living room with fireplace and dining area next to a semi-open kitchen, and direct access to the porch area where you can enjoy beautiful views of the golf course. The upper floor features a large master bedroom with an en-suite bathroom and terrace overlooking the golf course. It also has a garage area and a raw semi-basement. Externally, the property has a 1,518m2 plot with a large garden, private pool, and jacuzzi. This an ideal property for clients who want to enjoy a large house, with a privileged location with direct access to the golf course, in one of the most sought-after areas of Marbella.