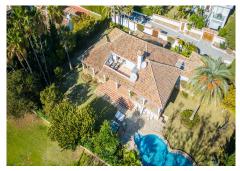

FIRST-LINE GOLF VILLA WITH A LARGE PLOT IN GUADALMINA Elegant, comfortable, and spacious villa, with a privileged position on the front line of golf, in one of the most sought-after and exclusive areas of Marbella, just a few minutes walk from the clubhouse, the shopping center where you can enjoy all kinds of services and next to the beach, San Pedro de Alcántara and the San José school. The property stands out for its large south-facing plot with direct access to the golf course, and large interior spaces, distributed over two floors with a total of four bedrooms, four bathrooms, and a toilet. The ground floor has three bedrooms, a large living room with fireplace and dining area next to a semi-open kitchen, and direct access to the porch area where you can enjoy beautiful views of the golf course. The upper floor features a large master bedroom with an en-suite bathroom and terrace overlooking the golf course. It also has a garage area and a raw semi-basement. Externally, the property has a 1,518m2 plot with a large garden, private pool, and jacuzzi. This an ideal property for clients who want to enjoy a large house, with a privileged location with direct access to the golf course, in one of the most sought-after areas of Marbella.