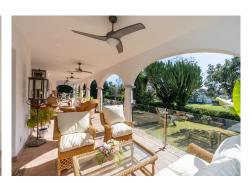

FIRST-LINE GOLF VILLA WITH A LARGE PLOT IN GUADALMINA Elegant, comfortable, and spacious villa, with a privileged position on the front line of golf, in one of the most sought-after and exclusive areas of Marbella, just a few minutes walk from the clubhouse, the shopping center where you can enjoy all kinds of services and next to the beach, San Pedro de Alcántara and the San José school. The property stands out for its large south-facing plot with direct access to the golf course, and large interior spaces, distributed over two floors with a total of four bedrooms, four bathrooms, and a toilet. The ground floor has three bedrooms, a large living room with fireplace and dining area next to a semi-open kitchen, and direct access to the porch area where you can enjoy beautiful views of the golf course. The upper floor features a large master bedroom with an en-suite bathroom and terrace overlooking the golf course. It also has a garage area and a raw semi-basement. Externally, the property has a 1,518m2 plot with a large garden, private pool, and jacuzzi. This an ideal property for clients who want to enjoy a large house, with a privileged location with direct access to the golf course, in one of the most sought-after areas of Marbella.