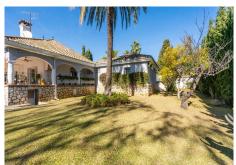

FIRST-LINE GOLF VILLA WITH A LARGE PLOT IN GUADALMINA Elegant, comfortable, and spacious villa, with a privileged position on the front line of golf, in one of the most sought-after and exclusive areas of Marbella, just a few minutes walk from the clubhouse, the shopping center where you can enjoy all kinds of services and next to the beach, San Pedro de Alcántara and the San José school. The property stands out for its large south-facing plot with direct access to the golf course, and large interior spaces, distributed over two floors with a total of four bedrooms, four bathrooms, and a toilet. The ground floor has three bedrooms, a large living room with fireplace and dining area next to a semi-open kitchen, and direct access to the porch area where you can enjoy beautiful views of the golf course. The upper floor features a large master bedroom with an en-suite bathroom and terrace overlooking the golf course. It also has a garage area and a raw semi-basement. Externally, the property has a 1,518m2 plot with a large garden, private pool, and jacuzzi. This an ideal property for clients who want to enjoy a large house, with a privileged location with direct access to the golf course, in one of the most sought-after areas of Marbella.