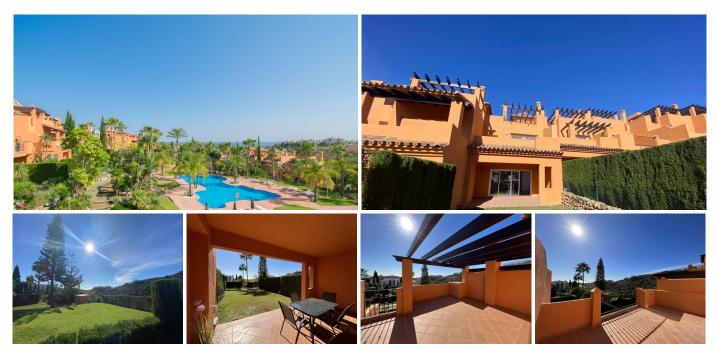

This is a recently renovated semi-detached house in an already settled residential area. It is very close to the borders of Estepona and Marbella, within the municipal area of Benahavis. House consists of two floors and a turret to go up to the terrace roof. It's south-facing sitting-room has a large sliding door that opens up onto a porch overlooking a private garden which leads onto a wide communal garden with a swimming-pool and an extensive landscaped area. Open-plan kitchen gives way to the dining-room. The top floor is the sleeping area. The corridor gives access to three bedrooms and two bathrooms, one of them is en suite. Solarium is perfect space designed to enjoy the sun. It is ideal to rest, relax and share it with friends or family. From the top of the house, you can see the resident's tropical garden, swimming pool with and spectacular view of the sea. Also house has two parking spaces at the front, one of them covered with a pergola and heather. This complex is well known for its quality of life. A quiet area that is well connected to the main towns in the western Costa del Sol. Is situated far from noise and traffic but close to all amenities and cosmopolitan towns like Guadalmina, Puerto Banus and Estepona.