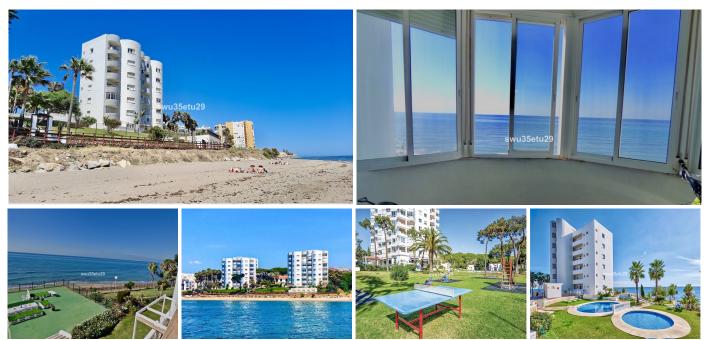

## REF# R4618738 - 280.000€

| 1    | 1     | 60 m <sup>2</sup> | 5 m²    |
|------|-------|-------------------|---------|
| Beds | Baths | Built             | Terrace |

Beautiful apartment on a first line beach urbanization with direct access to the beach from the communal gardens. It consists of 1 large bedroom, 1 bathroom, the apartment is on the first floor with elevator. South facing terrace with wonderful frontal views to the sea and the new beach promenade. The urbanization has 3 communal swimming pools, playground and closed parking. Close to all shopping centers and stores in the area.