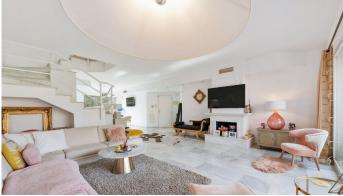

## TOWNHOUSE 3 BEDROOMS 2 BATHROOMS IN EL PARAISO

El Paraiso

REF# R4618708 - 425.000€

| 3    | 2     | 178 m² | 61 m²   |
|------|-------|--------|---------|
| Beds | Baths | Built  | Terrace |

Stunning Three Bedroom Townhouse located in the sought after community of Paraiso Park, the home has been renovated throughout, featuring an open plan living accommodation, off road parking and a large amount of sun filled outdoor space. The living room is perfect for entertaining guests, featuring a large window that fills the space with natural light, a marble floor, and a cozy fireplace. The kitchen has been upgraded with a kitchen island, eat-in counter, marble countertops, and a decorative backsplash. A laundry room and downstair wash room are also available for your convenience. Step outside and enjoy your own backyard oasis with a large covered terrace that opens up to a gated garden, perfect for barbecues and entertaining guests in the summer. Upstairs you will be met with three exquisite bedroom and two bathrooms. The primary bedroom features built-in closets, an en-suite bathroom, a walk-in closet, abundant natural light, and a recently upgraded en-suite bathroom. The master also benefits from a large private terrace that looks our to the gardens and onto the swimming pool. The additional bedrooms are equally spacious and bright, with large windows and built-in closets and share a new fitted bathroom. Paraiso Park has a large community pool, small children's pool, children's play area with swings and a golf driving range with net for residents. It is located in the municipality of Benahavis, where this white village known as Gastro Village for its excellent restaurants is just a 5-minute drive away, an abundance of Golf Courses