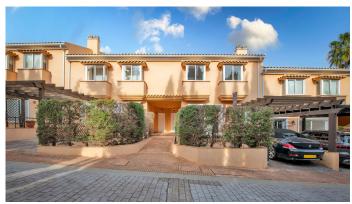

## TOWNHOUSE 3 BEDROOMS 2 BATHROOMS IN EL PARAISO

El Paraiso

REF# R4618708 - 425.000€

| 3    | 2     | 178 m² | 61 m²   |
|------|-------|--------|---------|
| Beds | Baths | Built  | Terrace |

Stunning Three Bedroom Townhouse located in the sought after community of Paraiso Park, the home has been renovated throughout, featuring an open plan living accommodation, off road parking and a large amount of sun filled outdoor space. The living room is perfect for entertaining guests, featuring a large window that fills the space with natural light, a marble floor, and a cozy fireplace. The kitchen has been upgraded with a kitchen island, eat-in counter, marble countertops, and a decorative backsplash. A laundry room and downstair wash room are also available for your convenience. Step outside and enjoy your own backyard oasis with a large covered terrace that opens up to a gated garden, perfect for barbecues and entertaining guests in the summer. Upstairs you will be met with three exquisite bedroom and two bathrooms. The primary bedroom features built-in closets, an en-suite bathroom, a walk-in closet, abundant natural light, and a recently upgraded en-suite bathroom. The master also benefits from a large private terrace that looks our to the gardens and onto the swimming pool. The additional bedrooms are equally spacious and bright, with large windows and built-in closets and share a new fitted bathroom. Paraiso Park has a large community pool, small children's pool, children's play area with swings and a golf driving range with net for residents. It is located in the municipality of Benahavis, where this white village known as Gastro Village for its excellent restaurants is just a 5-minute drive away, an abundance of Golf Courses