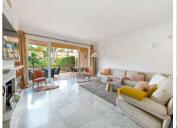

## TOWNHOUSE 3 BEDROOMS 2 BATHROOMS IN EL PARAISO

El Paraiso

REF# R4618708 - 425.000€

| 3    | 2     | 178 m² | 61 m²   |
|------|-------|--------|---------|
| Beds | Baths | Built  | Terrace |

Stunning Three Bedroom Townhouse located in the sought after community of Paraiso Park, the home has been renovated throughout, featuring an open plan living accommodation, off road parking and a large amount of sun filled outdoor space. The living room is perfect for entertaining guests, featuring a large window that fills the space with natural light, a marble floor, and a cozy fireplace. The kitchen has been upgraded with a kitchen island, eat-in counter, marble countertops, and a decorative backsplash. A laundry room and downstair wash room are also available for your convenience. Step outside and enjoy your own backyard oasis with a large covered terrace that opens up to a gated garden, perfect for barbecues and entertaining guests in the summer. Upstairs you will be met with three exquisite bedroom and two bathrooms. The primary bedroom features built-in closets, an en-suite bathroom, a walk-in closet, abundant natural light, and a recently upgraded en-suite bathroom. The master also benefits from a large private terrace that looks our to the gardens and onto the swimming pool. The additional bedrooms are equally spacious and bright, with large windows and built-in closets and share a new fitted bathroom. Paraiso Park has a large community pool, small children's pool, children's play area with swings and a golf driving range with net for residents. It is located in the municipality of Benahavis, where this white village known as Gastro Village for its excellent restaurants is just a 5-minute drive away, an abundance of Golf Courses