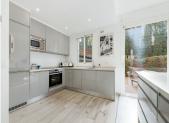

## TOWNHOUSE 3 BEDROOMS 2 BATHROOMS IN EL PARAISO

El Paraiso

REF# R4618708 - 425.000€

| 3    | 2     | 178 m² | 61 m²   |
|------|-------|--------|---------|
| Beds | Baths | Built  | Terrace |

Stunning Three Bedroom Townhouse located in the sought after community of Paraiso Park, the home has been renovated throughout, featuring an open plan living accommodation, off road parking and a large amount of sun filled outdoor space. The living room is perfect for entertaining guests, featuring a large window that fills the space with natural light, a marble floor, and a cozy fireplace. The kitchen has been upgraded with a kitchen island, eat-in counter, marble countertops, and a decorative backsplash. A laundry room and downstair wash room are also available for your convenience. Step outside and enjoy your own backyard oasis with a large covered terrace that opens up to a gated garden, perfect for barbecues and entertaining guests in the summer. Upstairs you will be met with three exquisite bedroom and two bathrooms. The primary bedroom features built-in closets, an en-suite bathroom, a walk-in closet, abundant natural light, and a recently upgraded en-suite bathroom. The master also benefits from a large private terrace that looks our to the gardens and onto the swimming pool. The additional bedrooms are equally spacious and bright, with large windows and built-in closets and share a new fitted bathroom. Paraiso Park has a large community pool, small children's pool, children's play area with swings and a golf driving range with net for residents. It is located in the municipality of Benahavis, where this white village known as Gastro Village for its excellent restaurants is just a 5-minute drive away, an abundance of Golf Courses