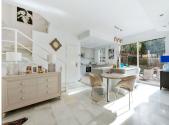

## TOWNHOUSE 3 BEDROOMS 2 BATHROOMS IN EL PARAISO

El Paraiso

REF# R4618708 - 425.000€

| 3    | 2     | 178 m² | 61 m²   |
|------|-------|--------|---------|
| Beds | Baths | Built  | Terrace |

Stunning Three Bedroom Townhouse located in the sought after community of Paraiso Park, the home has been renovated throughout, featuring an open plan living accommodation, off road parking and a large amount of sun filled outdoor space. The living room is perfect for entertaining guests, featuring a large window that fills the space with natural light, a marble floor, and a cozy fireplace. The kitchen has been upgraded with a kitchen island, eat-in counter, marble countertops, and a decorative backsplash. A laundry room and downstair wash room are also available for your convenience. Step outside and enjoy your own backyard oasis with a large covered terrace that opens up to a gated garden, perfect for barbecues and entertaining guests in the summer. Upstairs you will be met with three exquisite bedroom and two bathrooms. The primary bedroom features built-in closets, an en-suite bathroom, a walk-in closet, abundant natural light, and a recently upgraded en-suite bathroom. The master also benefits from a large private terrace that looks our to the gardens and onto the swimming pool. The additional bedrooms are equally spacious and bright, with large windows and built-in closets and share a new fitted bathroom. Paraiso Park has a large community pool, small children's pool, children's play area with swings and a golf driving range with net for residents. It is located in the municipality of Benahavis, where this white village known as Gastro Village for its excellent restaurants is just a 5-minute drive away, an abundance of Golf Courses