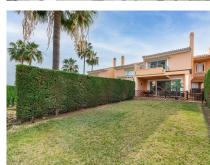

## TOWNHOUSE 3 BEDROOMS 2 BATHROOMS IN EL PARAISO

El Paraiso

REF# R4618708 - 425.000€

| 3    | 2     | 178 m² | 61 m²   |
|------|-------|--------|---------|
| Beds | Baths | Built  | Terrace |

Stunning Three Bedroom Townhouse located in the sought after community of Paraiso Park, the home has been renovated throughout, featuring an open plan living accommodation, off road parking and a large amount of sun filled outdoor space. The living room is perfect for entertaining guests, featuring a large window that fills the space with natural light, a marble floor, and a cozy fireplace. The kitchen has been upgraded with a kitchen island, eat-in counter, marble countertops, and a decorative backsplash. A laundry room and downstair wash room are also available for your convenience. Step outside and enjoy your own backyard oasis with a large covered terrace that opens up to a gated garden, perfect for barbecues and entertaining guests in the summer. Upstairs you will be met with three exquisite bedroom and two bathrooms. The primary bedroom features built-in closets, an en-suite bathroom, a walk-in closet, abundant natural light, and a recently upgraded en-suite bathroom. The master also benefits from a large private terrace that looks our to the gardens and onto the swimming pool. The additional bedrooms are equally spacious and bright, with large windows and built-in closets and share a new fitted bathroom. Paraiso Park has a large community pool, small children's pool, children's play area with swings and a golf driving range with net for residents. It is located in the municipality of Benahavis, where this white village known as Gastro Village for its excellent restaurants is just a 5-minute drive away, an abundance of Golf Courses