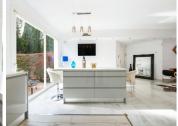

## TOWNHOUSE 3 BEDROOMS 2 BATHROOMS IN EL PARAISO

El Paraiso

REF# R4618708 - 425.000€

| 3    | 2     | 178 m² | 61 m²   |
|------|-------|--------|---------|
| Beds | Baths | Built  | Terrace |

Stunning Three Bedroom Townhouse located in the sought after community of Paraiso Park, the home has been renovated throughout, featuring an open plan living accommodation, off road parking and a large amount of sun filled outdoor space. The living room is perfect for entertaining guests, featuring a large window that fills the space with natural light, a marble floor, and a cozy fireplace. The kitchen has been upgraded with a kitchen island, eat-in counter, marble countertops, and a decorative backsplash. A laundry room and downstair wash room are also available for your convenience. Step outside and enjoy your own backyard oasis with a large covered terrace that opens up to a gated garden, perfect for barbecues and entertaining guests in the summer. Upstairs you will be met with three exquisite bedroom and two bathrooms. The primary bedroom features built-in closets, an en-suite bathroom, a walk-in closet, abundant natural light, and a recently upgraded en-suite bathroom. The master also benefits from a large private terrace that looks our to the gardens and onto the swimming pool. The additional bedrooms are equally spacious and bright, with large windows and built-in closets and share a new fitted bathroom. Paraiso Park has a large community pool, small children's pool, children's play area with swings and a golf driving range with net for residents. It is located in the municipality of Benahavis, where this white village known as Gastro Village for its excellent restaurants is just a 5-minute drive away, an abundance of Golf Courses