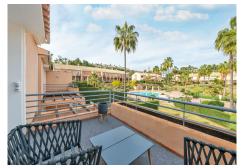

## TOWNHOUSE 3 BEDROOMS 2 BATHROOMS IN EL PARAISO

El Paraiso

REF# R4618708 - 425.000€

| 3    | 2     | 178 m² | 61 m²   |
|------|-------|--------|---------|
| Beds | Baths | Built  | Terrace |

Stunning Three Bedroom Townhouse located in the sought after community of Paraiso Park, the home has been renovated throughout, featuring an open plan living accommodation, off road parking and a large amount of sun filled outdoor space. The living room is perfect for entertaining guests, featuring a large window that fills the space with natural light, a marble floor, and a cozy fireplace. The kitchen has been upgraded with a kitchen island, eat-in counter, marble countertops, and a decorative backsplash. A laundry room and downstair wash room are also available for your convenience. Step outside and enjoy your own backyard oasis with a large covered terrace that opens up to a gated garden, perfect for barbecues and entertaining guests in the summer. Upstairs you will be met with three exquisite bedroom and two bathrooms. The primary bedroom features built-in closets, an en-suite bathroom, a walk-in closet, abundant natural light, and a recently upgraded en-suite bathroom. The master also benefits from a large private terrace that looks our to the gardens and onto the swimming pool. The additional bedrooms are equally spacious and bright, with large windows and built-in closets and share a new fitted bathroom. Paraiso Park has a large community pool, small children's pool, children's play area with swings and a golf driving range with net for residents. It is located in the municipality of Benahavis, where this white village known as Gastro Village for its excellent restaurants is just a 5-minute drive away, an abundance of Golf Courses