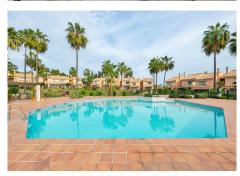

## TOWNHOUSE 3 BEDROOMS 2 BATHROOMS IN EL PARAISO

El Paraiso

REF# R4618708 - 425.000€

| 3    | 2     | 178 m² | 61 m²   |
|------|-------|--------|---------|
| Beds | Baths | Built  | Terrace |

Stunning Three Bedroom Townhouse located in the sought after community of Paraiso Park, the home has been renovated throughout, featuring an open plan living accommodation, off road parking and a large amount of sun filled outdoor space. The living room is perfect for entertaining guests, featuring a large window that fills the space with natural light, a marble floor, and a cozy fireplace. The kitchen has been upgraded with a kitchen island, eat-in counter, marble countertops, and a decorative backsplash. A laundry room and downstair wash room are also available for your convenience. Step outside and enjoy your own backyard oasis with a large covered terrace that opens up to a gated garden, perfect for barbecues and entertaining guests in the summer. Upstairs you will be met with three exquisite bedroom and two bathrooms. The primary bedroom features built-in closets, an en-suite bathroom, a walk-in closet, abundant natural light, and a recently upgraded en-suite bathroom. The master also benefits from a large private terrace that looks our to the gardens and onto the swimming pool. The additional bedrooms are equally spacious and bright, with large windows and built-in closets and share a new fitted bathroom. Paraiso Park has a large community pool, small children's pool, children's play area with swings and a golf driving range with net for residents. It is located in the municipality of Benahavis, where this white village known as Gastro Village for its excellent restaurants is just a 5-minute drive away, an abundance of Golf Courses