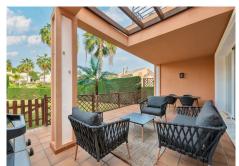

## TOWNHOUSE 3 BEDROOMS 2 BATHROOMS IN EL PARAISO

El Paraiso

REF# R4618708 - 425.000€

| 3    | 2     | 178 m² | 61 m²   |
|------|-------|--------|---------|
| Beds | Baths | Built  | Terrace |

Stunning Three Bedroom Townhouse located in the sought after community of Paraiso Park, the home has been renovated throughout, featuring an open plan living accommodation, off road parking and a large amount of sun filled outdoor space. The living room is perfect for entertaining guests, featuring a large window that fills the space with natural light, a marble floor, and a cozy fireplace. The kitchen has been upgraded with a kitchen island, eat-in counter, marble countertops, and a decorative backsplash. A laundry room and downstair wash room are also available for your convenience. Step outside and enjoy your own backyard oasis with a large covered terrace that opens up to a gated garden, perfect for barbecues and entertaining guests in the summer. Upstairs you will be met with three exquisite bedroom and two bathrooms. The primary bedroom features built-in closets, an en-suite bathroom, a walk-in closet, abundant natural light, and a recently upgraded en-suite bathroom. The master also benefits from a large private terrace that looks our to the gardens and onto the swimming pool. The additional bedrooms are equally spacious and bright, with large windows and built-in closets and share a new fitted bathroom. Paraiso Park has a large community pool, small children's pool, children's play area with swings and a golf driving range with net for residents. It is located in the municipality of Benahavis, where this white village known as Gastro Village for its excellent restaurants is just a 5-minute drive away, an abundance of Golf Courses