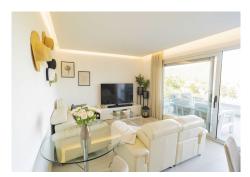

## REF# R4618654 - 435.000€

| 3    | 2     | 106 m <sup>2</sup> | 30 m²   |
|------|-------|--------------------|---------|
| Beds | Baths | Built              | Terrace |

- New built property & ready to move in! - 3 bedrooms, big master suite, all with fitted wardrobes and electric shutters - Modern big tile porcelane flooring - Open-plan fully fitted kitchen incl. electrical appliances and separate laundry room - Living room and master bedroom with indirect ceiling lights - Built-in wardrobes in all bedrooms - Ample terrace with spectacular views - 2 community swimming pools and 2 seperate childrens pools - Private gated community - Private garage space and store room - Furniture included