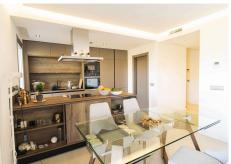

## REF# R4618654 - 435.000€

| 3    | 2     | 106 m <sup>2</sup> | 30 m²   |
|------|-------|--------------------|---------|
| Beds | Baths | Built              | Terrace |

- New built property & ready to move in! - 3 bedrooms, big master suite, all with fitted wardrobes and electric shutters - Modern big tile porcelane flooring - Open-plan fully fitted kitchen incl. electrical appliances and separate laundry room - Living room and master bedroom with indirect ceiling lights - Built-in wardrobes in all bedrooms - Ample terrace with spectacular views - 2 community swimming pools and 2 seperate childrens pools - Private gated community - Private garage space and store room - Furniture included