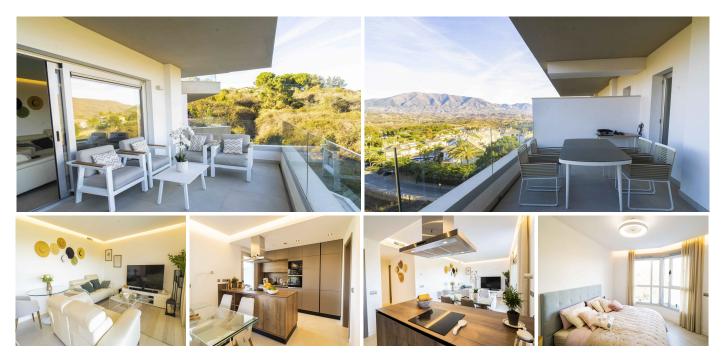

## MIDDLE FLOOR APARTMENT 3 BEDROOMS 2 BATHROOMS IN LA CALA GOLF

La Cala Golf

## REF# R4618654 - 435.000€

| 3    | 2     | 106 m <sup>2</sup> | 30 m²   |
|------|-------|--------------------|---------|
| Beds | Baths | Built              | Terrace |

- New built property & ready to move in! - 3 bedrooms, big master suite, all with fitted wardrobes and electric shutters - Modern big tile porcelane flooring - Open-plan fully fitted kitchen incl. electrical appliances and separate laundry room - Living room and master bedroom with indirect ceiling lights - Built-in wardrobes in all bedrooms - Ample terrace with spectacular views - 2 community swimming pools and 2 seperate childrens pools - Private gated community - Private garage space and store room - Furniture included