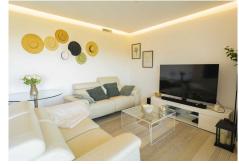

## REF# R4618654 - 435.000€

| 3    | 2     | 106 m <sup>2</sup> | 30 m²   |
|------|-------|--------------------|---------|
| Beds | Baths | Built              | Terrace |

- New built property & ready to move in! - 3 bedrooms, big master suite, all with fitted wardrobes and electric shutters - Modern big tile porcelane flooring - Open-plan fully fitted kitchen incl. electrical appliances and separate laundry room - Living room and master bedroom with indirect ceiling lights - Built-in wardrobes in all bedrooms - Ample terrace with spectacular views - 2 community swimming pools and 2 seperate childrens pools - Private gated community - Private garage space and store room - Furniture included