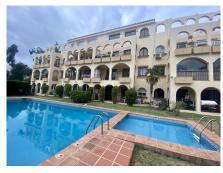

## REF# R4617712 - 239.000€

| 2    | 1     | 78 m² | 11 m²   |
|------|-------|-------|---------|
| Beds | Baths | Built | Terrace |

This cozy 2 bedroom apartment is located in a residential area close to lots of amenities including restaurants, bars and shops. It is situated close to the town of Fuengirola. The apartment offers secure parking and a communal swimming pool.Enter the apartment directly into the hallway then ILounge. The lounge has an A/C unit.The lounge leads out onto the terrace fitted full glass curtains. The kitchen is fully equipped. The apartment has free WiFi.The master bedroom is fitted with built in wardrobes and leads onto the eraace. The guest bedroom is at the rear with fully fitted wardrobes.