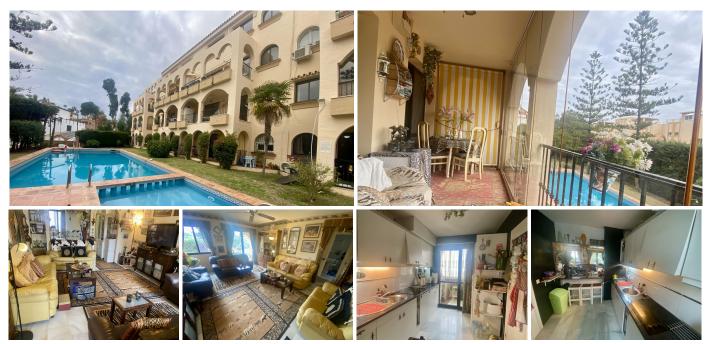

## REF# R4617712 - 239.000€

| 2    | 1     | 78 m² | 11 m²   |
|------|-------|-------|---------|
| Beds | Baths | Built | Terrace |

This cozy 2 bedroom apartment is located in a residential area close to lots of amenities including restaurants, bars and shops. It is situated close to the town of Fuengirola. The apartment offers secure parking and a communal swimming pool.Enter the apartment directly into the hallway then ILounge. The lounge has an A/C unit.The lounge leads out onto the terrace fitted full glass curtains. The kitchen is fully equipped. The apartment has free WiFi.The master bedroom is fitted with built in wardrobes and leads onto the eraace. The guest bedroom is at the rear with fully fitted wardrobes.