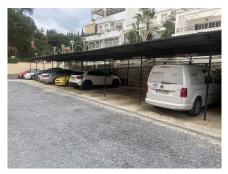

## REF# R4617712 - 239.000€

| 2    | 1     | 78 m² | 11 m²   |
|------|-------|-------|---------|
| Beds | Baths | Built | Terrace |

This cozy 2 bedroom apartment is located in a residential area close to lots of amenities including restaurants, bars and shops. It is situated close to the town of Fuengirola. The apartment offers secure parking and a communal swimming pool.Enter the apartment directly into the hallway then ILounge. The lounge has an A/C unit.The lounge leads out onto the terrace fitted full glass curtains. The kitchen is fully equipped. The apartment has free WiFi.The master bedroom is fitted with built in wardrobes and leads onto the eraace. The guest bedroom is at the rear with fully fitted wardrobes.