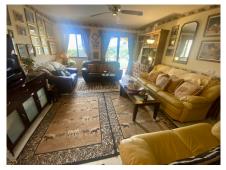

## REF# R4617712 - 239.000€

| 2    | 1     | 78 m² | 11 m²   |
|------|-------|-------|---------|
| Beds | Baths | Built | Terrace |

This cozy 2 bedroom apartment is located in a residential area close to lots of amenities including restaurants, bars and shops. It is situated close to the town of Fuengirola. The apartment offers secure parking and a communal swimming pool.Enter the apartment directly into the hallway then ILounge. The lounge has an A/C unit.The lounge leads out onto the terrace fitted full glass curtains. The kitchen is fully equipped. The apartment has free WiFi.The master bedroom is fitted with built in wardrobes and leads onto the eraace. The guest bedroom is at the rear with fully fitted wardrobes.