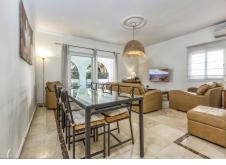

## REF# R4606204 - 685.000€

| 2    | 2.5   | 151 m² | 51 m²   |
|------|-------|--------|---------|
| Beds | Baths | Built  | Terrace |

Investment Holiday Rental New on the Market ! Puerto Banus ; Property for sale in Andalucia del Mar, Marbella Large corner unit ground floor apartment located in one of the best and quietest areas of Puerto Banús, a beachfront complex with direct access to the beach from the community gardens to playa de Puerto Banus. Short walking distance to everything, excellent rental potential. The apartment features : 2 bedrooms, 2 ensuite bathrooms and a guest bathroom, full kitchen, and large covered terrace with solarium area. Enjoy 2 swimming pools, 24 hr security, high speed fiber optics internet, private parking, and more.