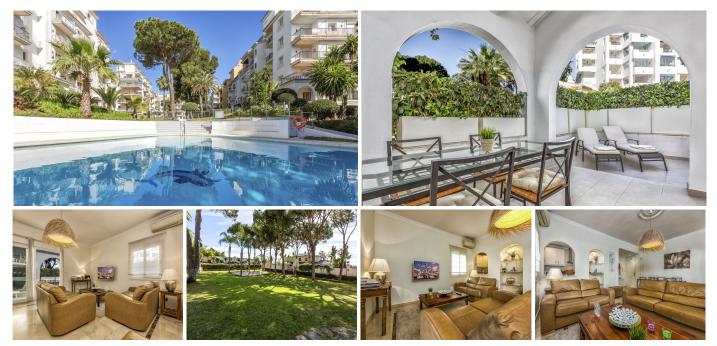

## REF# R4606204 - 685.000€

| 2    | 2.5   | 151 m² | 51 m²   |
|------|-------|--------|---------|
| Beds | Baths | Built  | Terrace |

Investment Holiday Rental New on the Market ! Puerto Banus ; Property for sale in Andalucia del Mar, Marbella Large corner unit ground floor apartment located in one of the best and quietest areas of Puerto Banús, a beachfront complex with direct access to the beach from the community gardens to playa de Puerto Banus. Short walking distance to everything, excellent rental potential. The apartment features : 2 bedrooms, 2 ensuite bathrooms and a guest bathroom, full kitchen, and large covered terrace with solarium area. Enjoy 2 swimming pools, 24 hr security, high speed fiber optics internet, private parking, and more.