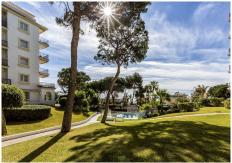

## REF# R4606204 - 685.000€

| 2    | 2.5   | 151 m² | 51 m²   |
|------|-------|--------|---------|
| Beds | Baths | Built  | Terrace |

Investment Holiday Rental New on the Market ! Puerto Banus ; Property for sale in Andalucia del Mar, Marbella Large corner unit ground floor apartment located in one of the best and quietest areas of Puerto Banús, a beachfront complex with direct access to the beach from the community gardens to playa de Puerto Banus. Short walking distance to everything, excellent rental potential. The apartment features : 2 bedrooms, 2 ensuite bathrooms and a guest bathroom, full kitchen, and large covered terrace with solarium area. Enjoy 2 swimming pools, 24 hr security, high speed fiber optics internet, private parking, and more.