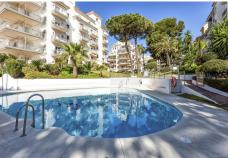

## REF# R4606204 - 685.000€

| 2    | 2.5   | 151 m² | 51 m²   |
|------|-------|--------|---------|
| Beds | Baths | Built  | Terrace |

Investment Holiday Rental New on the Market ! Puerto Banus ; Property for sale in Andalucia del Mar, Marbella Large corner unit ground floor apartment located in one of the best and quietest areas of Puerto Banús, a beachfront complex with direct access to the beach from the community gardens to playa de Puerto Banus. Short walking distance to everything, excellent rental potential. The apartment features : 2 bedrooms, 2 ensuite bathrooms and a guest bathroom, full kitchen, and large covered terrace with solarium area. Enjoy 2 swimming pools, 24 hr security, high speed fiber optics internet, private parking, and more.