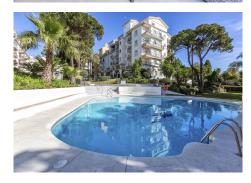

## REF# R4606204 - 685.000€

| 2    | 2.5   | 151 m² | 51 m²   |
|------|-------|--------|---------|
| Beds | Baths | Built  | Terrace |

Investment Holiday Rental New on the Market ! Puerto Banus ; Property for sale in Andalucia del Mar, Marbella Large corner unit ground floor apartment located in one of the best and quietest areas of Puerto Banús, a beachfront complex with direct access to the beach from the community gardens to playa de Puerto Banus. Short walking distance to everything, excellent rental potential. The apartment features : 2 bedrooms, 2 ensuite bathrooms and a guest bathroom, full kitchen, and large covered terrace with solarium area. Enjoy 2 swimming pools, 24 hr security, high speed fiber optics internet, private parking, and more.