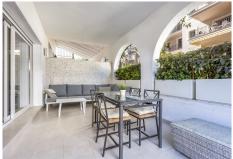

## REF# R4606204 - 685.000€

| 2    | 2.5   | 151 m² | 51 m²   |
|------|-------|--------|---------|
| Beds | Baths | Built  | Terrace |

Investment Holiday Rental New on the Market ! Puerto Banus ; Property for sale in Andalucia del Mar, Marbella Large corner unit ground floor apartment located in one of the best and quietest areas of Puerto Banús, a beachfront complex with direct access to the beach from the community gardens to playa de Puerto Banus. Short walking distance to everything, excellent rental potential. The apartment features : 2 bedrooms, 2 ensuite bathrooms and a guest bathroom, full kitchen, and large covered terrace with solarium area. Enjoy 2 swimming pools, 24 hr security, high speed fiber optics internet, private parking, and more.