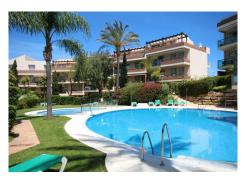

This bright, unusually large 3 bedroom luxury, south facing corner penthouse is situated within the exclusive, beautifully kept, luxury complex of Milenio in Riviera del Sol next to the prestigious Miraflores Golf Club House. The property consists of a lounge/diner, a fully fitted open plan kitchen, 3 large double bedrooms, 2 bathrooms (1 ensuite) and a spectacular 150 m2 wrap around terrace which boasts lovely views of golf, mountains, sea, community gardens and pool. The lounge boasts high ceilings with beautiful floor to ceiling glass patio doors on 2 sides bringing in lots of natural light, the bedrooms all have large mirrored fitted wardrobes as well as patio doors in the master bedroom which leads onto the terrace. This apartment is finished to a very high standard, with marble flooring throughout, fully tiled marble bathrooms, air con (H&C), video entry phone, superfast fibre broadband, alarm etc. This peaceful complex has beautiful, very well maintained tropical gardens which includes a water / pond feature. It also has a large pool with a separate children's pool, a gymnasium and sauna. The apartment comes with 2 underground parking spaces and 2 storage rooms. Worth noting that the urbanisation do not allow cats and dogs into the community and also short term lets are not allowed. 2 minutes drive to La Cala de Mijas fishing village, 10 minutes to Marbella and Fuengirola and 25 minutes to Malaga airport.