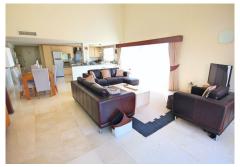

This bright, unusually large 3 bedroom luxury, south facing corner penthouse is situated within the exclusive, beautifully kept, luxury complex of Milenio in Riviera del Sol next to the prestigious Miraflores Golf Club House. The property consists of a lounge/diner, a fully fitted open plan kitchen, 3 large double bedrooms, 2 bathrooms (1 ensuite) and a spectacular 150 m2 wrap around terrace which boasts lovely views of golf, mountains, sea, community gardens and pool. The lounge boasts high ceilings with beautiful floor to ceiling glass patio doors on 2 sides bringing in lots of natural light, the bedrooms all have large mirrored fitted wardrobes as well as patio doors in the master bedroom which leads onto the terrace. This apartment is finished to a very high standard, with marble flooring throughout, fully tiled marble bathrooms, air con (H&C), video entry phone, superfast fibre broadband, alarm etc. This peaceful complex has beautiful, very well maintained tropical gardens which includes a water / pond feature. It also has a large pool with a separate children's pool, a gymnasium and sauna. The apartment comes with 2 underground parking spaces and 2 storage rooms. Worth noting that the urbanisation do not allow cats and dogs into the community and also short term lets are not allowed. 2 minutes drive to La Cala de Mijas fishing village, 10 minutes to Marbella and Fuengirola and 25 minutes to Malaga airport.