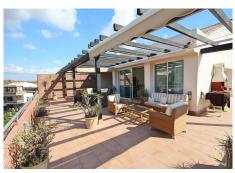

This bright, unusually large 3 bedroom luxury, south facing corner penthouse is situated within the exclusive, beautifully kept, luxury complex of Milenio in Riviera del Sol next to the prestigious Miraflores Golf Club House. The property consists of a lounge/diner, a fully fitted open plan kitchen, 3 large double bedrooms, 2 bathrooms (1 ensuite) and a spectacular 150 m2 wrap around terrace which boasts lovely views of golf, mountains, sea, community gardens and pool. The lounge boasts high ceilings with beautiful floor to ceiling glass patio doors on 2 sides bringing in lots of natural light, the bedrooms all have large mirrored fitted wardrobes as well as patio doors in the master bedroom which leads onto the terrace. This apartment is finished to a very high standard, with marble flooring throughout, fully tiled marble bathrooms, air con (H&C), video entry phone, superfast fibre broadband, alarm etc. This peaceful complex has beautiful, very well maintained tropical gardens which includes a water / pond feature. It also has a large pool with a separate children's pool, a gymnasium and sauna. The apartment comes with 2 underground parking spaces and 2 storage rooms. Worth noting that the urbanisation do not allow cats and dogs into the community and also short term lets are not allowed. 2 minutes drive to La Cala de Mijas fishing village, 10 minutes to Marbella and Fuengirola and 25 minutes to Malaga airport.