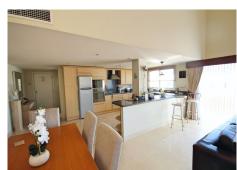

This bright, unusually large 3 bedroom luxury, south facing corner penthouse is situated within the exclusive, beautifully kept, luxury complex of Milenio in Riviera del Sol next to the prestigious Miraflores Golf Club House. The property consists of a lounge/diner, a fully fitted open plan kitchen, 3 large double bedrooms, 2 bathrooms (1 ensuite) and a spectacular 150 m2 wrap around terrace which boasts lovely views of golf, mountains, sea, community gardens and pool. The lounge boasts high ceilings with beautiful floor to ceiling glass patio doors on 2 sides bringing in lots of natural light, the bedrooms all have large mirrored fitted wardrobes as well as patio doors in the master bedroom which leads onto the terrace. This apartment is finished to a very high standard, with marble flooring throughout, fully tiled marble bathrooms, air con (H&C), video entry phone, superfast fibre broadband, alarm etc. This peaceful complex has beautiful, very well maintained tropical gardens which includes a water / pond feature. It also has a large pool with a separate children's pool, a gymnasium and sauna. The apartment comes with 2 underground parking spaces and 2 storage rooms. Worth noting that the urbanisation do not allow cats and dogs into the community and also short term lets are not allowed. 2 minutes drive to La Cala de Mijas fishing village, 10 minutes to Marbella and Fuengirola and 25 minutes to Malaga airport.