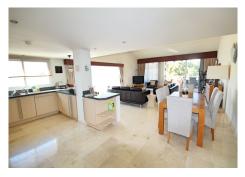

This bright, unusually large 3 bedroom luxury, south facing corner penthouse is situated within the exclusive, beautifully kept, luxury complex of Milenio in Riviera del Sol next to the prestigious Miraflores Golf Club House. The property consists of a lounge/diner, a fully fitted open plan kitchen, 3 large double bedrooms, 2 bathrooms (1 ensuite) and a spectacular 150 m2 wrap around terrace which boasts lovely views of golf, mountains, sea, community gardens and pool. The lounge boasts high ceilings with beautiful floor to ceiling glass patio doors on 2 sides bringing in lots of natural light, the bedrooms all have large mirrored fitted wardrobes as well as patio doors in the master bedroom which leads onto the terrace. This apartment is finished to a very high standard, with marble flooring throughout, fully tiled marble bathrooms, air con (H&C), video entry phone, superfast fibre broadband, alarm etc. This peaceful complex has beautiful, very well maintained tropical gardens which includes a water / pond feature. It also has a large pool with a separate children's pool, a gymnasium and sauna. The apartment comes with 2 underground parking spaces and 2 storage rooms. Worth noting that the urbanisation do not allow cats and dogs into the community and also short term lets are not allowed. 2 minutes drive to La Cala de Mijas fishing village, 10 minutes to Marbella and Fuengirola and 25 minutes to Malaga airport.