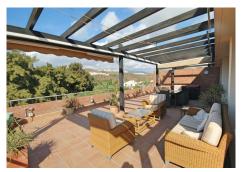

This bright, unusually large 3 bedroom luxury, south facing corner penthouse is situated within the exclusive, beautifully kept, luxury complex of Milenio in Riviera del Sol next to the prestigious Miraflores Golf Club House. The property consists of a lounge/diner, a fully fitted open plan kitchen, 3 large double bedrooms, 2 bathrooms (1 ensuite) and a spectacular 150 m2 wrap around terrace which boasts lovely views of golf, mountains, sea, community gardens and pool. The lounge boasts high ceilings with beautiful floor to ceiling glass patio doors on 2 sides bringing in lots of natural light, the bedrooms all have large mirrored fitted wardrobes as well as patio doors in the master bedroom which leads onto the terrace. This apartment is finished to a very high standard, with marble flooring throughout, fully tiled marble bathrooms, air con (H&C), video entry phone, superfast fibre broadband, alarm etc. This peaceful complex has beautiful, very well maintained tropical gardens which includes a water / pond feature. It also has a large pool with a separate children's pool, a gymnasium and sauna. The apartment comes with 2 underground parking spaces and 2 storage rooms. Worth noting that the urbanisation do not allow cats and dogs into the community and also short term lets are not allowed. 2 minutes drive to La Cala de Mijas fishing village, 10 minutes to Marbella and Fuengirola and 25 minutes to Malaga airport.