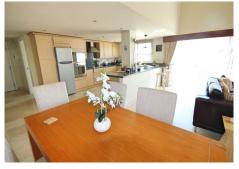

This bright, unusually large 3 bedroom luxury, south facing corner penthouse is situated within the exclusive, beautifully kept, luxury complex of Milenio in Riviera del Sol next to the prestigious Miraflores Golf Club House. The property consists of a lounge/diner, a fully fitted open plan kitchen, 3 large double bedrooms, 2 bathrooms (1 ensuite) and a spectacular 150 m2 wrap around terrace which boasts lovely views of golf, mountains, sea, community gardens and pool. The lounge boasts high ceilings with beautiful floor to ceiling glass patio doors on 2 sides bringing in lots of natural light, the bedrooms all have large mirrored fitted wardrobes as well as patio doors in the master bedroom which leads onto the terrace. This apartment is finished to a very high standard, with marble flooring throughout, fully tiled marble bathrooms, air con (H&C), video entry phone, superfast fibre broadband, alarm etc. This peaceful complex has beautiful, very well maintained tropical gardens which includes a water / pond feature. It also has a large pool with a separate children's pool, a gymnasium and sauna. The apartment comes with 2 underground parking spaces and 2 storage rooms. Worth noting that the urbanisation do not allow cats and dogs into the community and also short term lets are not allowed. 2 minutes drive to La Cala de Mijas fishing village, 10 minutes to Marbella and Fuengirola and 25 minutes to Malaga airport.