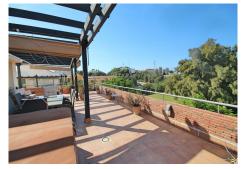

This bright, unusually large 3 bedroom luxury, south facing corner penthouse is situated within the exclusive, beautifully kept, luxury complex of Milenio in Riviera del Sol next to the prestigious Miraflores Golf Club House. The property consists of a lounge/diner, a fully fitted open plan kitchen, 3 large double bedrooms, 2 bathrooms (1 ensuite) and a spectacular 150 m2 wrap around terrace which boasts lovely views of golf, mountains, sea, community gardens and pool. The lounge boasts high ceilings with beautiful floor to ceiling glass patio doors on 2 sides bringing in lots of natural light, the bedrooms all have large mirrored fitted wardrobes as well as patio doors in the master bedroom which leads onto the terrace. This apartment is finished to a very high standard, with marble flooring throughout, fully tiled marble bathrooms, air con (H&C), video entry phone, superfast fibre broadband, alarm etc. This peaceful complex has beautiful, very well maintained tropical gardens which includes a water / pond feature. It also has a large pool with a separate children's pool, a gymnasium and sauna. The apartment comes with 2 underground parking spaces and 2 storage rooms. Worth noting that the urbanisation do not allow cats and dogs into the community and also short term lets are not allowed. 2 minutes drive to La Cala de Mijas fishing village, 10 minutes to Marbella and Fuengirola and 25 minutes to Malaga airport.