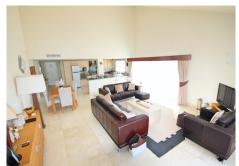

This bright, unusually large 3 bedroom luxury, south facing corner penthouse is situated within the exclusive, beautifully kept, luxury complex of Milenio in Riviera del Sol next to the prestigious Miraflores Golf Club House. The property consists of a lounge/diner, a fully fitted open plan kitchen, 3 large double bedrooms, 2 bathrooms (1 ensuite) and a spectacular 150 m2 wrap around terrace which boasts lovely views of golf, mountains, sea, community gardens and pool. The lounge boasts high ceilings with beautiful floor to ceiling glass patio doors on 2 sides bringing in lots of natural light, the bedrooms all have large mirrored fitted wardrobes as well as patio doors in the master bedroom which leads onto the terrace. This apartment is finished to a very high standard, with marble flooring throughout, fully tiled marble bathrooms, air con (H&C), video entry phone, superfast fibre broadband, alarm etc. This peaceful complex has beautiful, very well maintained tropical gardens which includes a water / pond feature. It also has a large pool with a separate children's pool, a gymnasium and sauna. The apartment comes with 2 underground parking spaces and 2 storage rooms. Worth noting that the urbanisation do not allow cats and dogs into the community and also short term lets are not allowed. 2 minutes drive to La Cala de Mijas fishing village, 10 minutes to Marbella and Fuengirola and 25 minutes to Malaga airport.