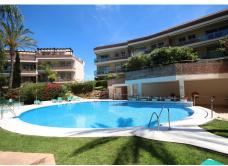

This bright, unusually large 3 bedroom luxury, south facing corner penthouse is situated within the exclusive, beautifully kept, luxury complex of Milenio in Riviera del Sol next to the prestigious Miraflores Golf Club House. The property consists of a lounge/diner, a fully fitted open plan kitchen, 3 large double bedrooms, 2 bathrooms (1 ensuite) and a spectacular 150 m2 wrap around terrace which boasts lovely views of golf, mountains, sea, community gardens and pool. The lounge boasts high ceilings with beautiful floor to ceiling glass patio doors on 2 sides bringing in lots of natural light, the bedrooms all have large mirrored fitted wardrobes as well as patio doors in the master bedroom which leads onto the terrace. This apartment is finished to a very high standard, with marble flooring throughout, fully tiled marble bathrooms, air con (H&C), video entry phone, superfast fibre broadband, alarm etc. This peaceful complex has beautiful, very well maintained tropical gardens which includes a water / pond feature. It also has a large pool with a separate children's pool, a gymnasium and sauna. The apartment comes with 2 underground parking spaces and 2 storage rooms. Worth noting that the urbanisation do not allow cats and dogs into the community and also short term lets are not allowed. 2 minutes drive to La Cala de Mijas fishing village, 10 minutes to Marbella and Fuengirola and 25 minutes to Malaga airport.