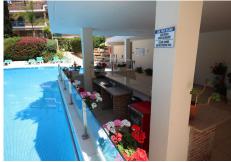

This bright, unusually large 3 bedroom luxury, south facing corner penthouse is situated within the exclusive, beautifully kept, luxury complex of Milenio in Riviera del Sol next to the prestigious Miraflores Golf Club House. The property consists of a lounge/diner, a fully fitted open plan kitchen, 3 large double bedrooms, 2 bathrooms (1 ensuite) and a spectacular 150 m2 wrap around terrace which boasts lovely views of golf, mountains, sea, community gardens and pool. The lounge boasts high ceilings with beautiful floor to ceiling glass patio doors on 2 sides bringing in lots of natural light, the bedrooms all have large mirrored fitted wardrobes as well as patio doors in the master bedroom which leads onto the terrace. This apartment is finished to a very high standard, with marble flooring throughout, fully tiled marble bathrooms, air con (H&C), video entry phone, superfast fibre broadband, alarm etc. This peaceful complex has beautiful, very well maintained tropical gardens which includes a water / pond feature. It also has a large pool with a separate children's pool, a gymnasium and sauna. The apartment comes with 2 underground parking spaces and 2 storage rooms. Worth noting that the urbanisation do not allow cats and dogs into the community and also short term lets are not allowed. 2 minutes drive to La Cala de Mijas fishing village, 10 minutes to Marbella and Fuengirola and 25 minutes to Malaga airport.