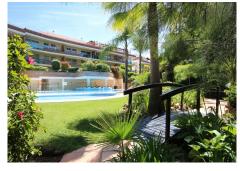

This bright, unusually large 3 bedroom luxury, south facing corner penthouse is situated within the exclusive, beautifully kept, luxury complex of Milenio in Riviera del Sol next to the prestigious Miraflores Golf Club House. The property consists of a lounge/diner, a fully fitted open plan kitchen, 3 large double bedrooms, 2 bathrooms (1 ensuite) and a spectacular 150 m2 wrap around terrace which boasts lovely views of golf, mountains, sea, community gardens and pool. The lounge boasts high ceilings with beautiful floor to ceiling glass patio doors on 2 sides bringing in lots of natural light, the bedrooms all have large mirrored fitted wardrobes as well as patio doors in the master bedroom which leads onto the terrace. This apartment is finished to a very high standard, with marble flooring throughout, fully tiled marble bathrooms, air con (H&C), video entry phone, superfast fibre broadband, alarm etc. This peaceful complex has beautiful, very well maintained tropical gardens which includes a water / pond feature. It also has a large pool with a separate children's pool, a gymnasium and sauna. The apartment comes with 2 underground parking spaces and 2 storage rooms. Worth noting that the urbanisation do not allow cats and dogs into the community and also short term lets are not allowed. 2 minutes drive to La Cala de Mijas fishing village, 10 minutes to Marbella and Fuengirola and 25 minutes to Malaga airport.