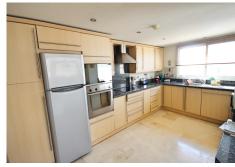

This bright, unusually large 3 bedroom luxury, south facing corner penthouse is situated within the exclusive, beautifully kept, luxury complex of Milenio in Riviera del Sol next to the prestigious Miraflores Golf Club House. The property consists of a lounge/diner, a fully fitted open plan kitchen, 3 large double bedrooms, 2 bathrooms (1 ensuite) and a spectacular 150 m2 wrap around terrace which boasts lovely views of golf, mountains, sea, community gardens and pool. The lounge boasts high ceilings with beautiful floor to ceiling glass patio doors on 2 sides bringing in lots of natural light, the bedrooms all have large mirrored fitted wardrobes as well as patio doors in the master bedroom which leads onto the terrace. This apartment is finished to a very high standard, with marble flooring throughout, fully tiled marble bathrooms, air con (H&C), video entry phone, superfast fibre broadband, alarm etc. This peaceful complex has beautiful, very well maintained tropical gardens which includes a water / pond feature. It also has a large pool with a separate children's pool, a gymnasium and sauna. The apartment comes with 2 underground parking spaces and 2 storage rooms. Worth noting that the urbanisation do not allow cats and dogs into the community and also short term lets are not allowed. 2 minutes drive to La Cala de Mijas fishing village, 10 minutes to Marbella and Fuengirola and 25 minutes to Malaga airport.