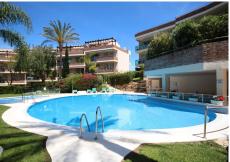

This bright, unusually large 3 bedroom luxury, south facing corner penthouse is situated within the exclusive, beautifully kept, luxury complex of Milenio in Riviera del Sol next to the prestigious Miraflores Golf Club House. The property consists of a lounge/diner, a fully fitted open plan kitchen, 3 large double bedrooms, 2 bathrooms (1 ensuite) and a spectacular 150 m2 wrap around terrace which boasts lovely views of golf, mountains, sea, community gardens and pool. The lounge boasts high ceilings with beautiful floor to ceiling glass patio doors on 2 sides bringing in lots of natural light, the bedrooms all have large mirrored fitted wardrobes as well as patio doors in the master bedroom which leads onto the terrace. This apartment is finished to a very high standard, with marble flooring throughout, fully tiled marble bathrooms, air con (H&C), video entry phone, superfast fibre broadband, alarm etc. This peaceful complex has beautiful, very well maintained tropical gardens which includes a water / pond feature. It also has a large pool with a separate children's pool, a gymnasium and sauna. The apartment comes with 2 underground parking spaces and 2 storage rooms. Worth noting that the urbanisation do not allow cats and dogs into the community and also short term lets are not allowed. 2 minutes drive to La Cala de Mijas fishing village, 10 minutes to Marbella and Fuengirola and 25 minutes to Malaga airport.