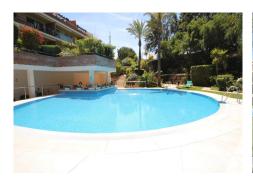

This bright, unusually large 3 bedroom luxury, south facing corner penthouse is situated within the exclusive, beautifully kept, luxury complex of Milenio in Riviera del Sol next to the prestigious Miraflores Golf Club House. The property consists of a lounge/diner, a fully fitted open plan kitchen, 3 large double bedrooms, 2 bathrooms (1 ensuite) and a spectacular 150 m2 wrap around terrace which boasts lovely views of golf, mountains, sea, community gardens and pool. The lounge boasts high ceilings with beautiful floor to ceiling glass patio doors on 2 sides bringing in lots of natural light, the bedrooms all have large mirrored fitted wardrobes as well as patio doors in the master bedroom which leads onto the terrace. This apartment is finished to a very high standard, with marble flooring throughout, fully tiled marble bathrooms, air con (H&C), video entry phone, superfast fibre broadband, alarm etc. This peaceful complex has beautiful, very well maintained tropical gardens which includes a water / pond feature. It also has a large pool with a separate children's pool, a gymnasium and sauna. The apartment comes with 2 underground parking spaces and 2 storage rooms. Worth noting that the urbanisation do not allow cats and dogs into the community and also short term lets are not allowed. 2 minutes drive to La Cala de Mijas fishing village, 10 minutes to Marbella and Fuengirola and 25 minutes to Malaga airport.