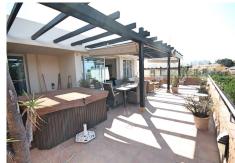

This bright, unusually large 3 bedroom luxury, south facing corner penthouse is situated within the exclusive, beautifully kept, luxury complex of Milenio in Riviera del Sol next to the prestigious Miraflores Golf Club House. The property consists of a lounge/diner, a fully fitted open plan kitchen, 3 large double bedrooms, 2 bathrooms (1 ensuite) and a spectacular 150 m2 wrap around terrace which boasts lovely views of golf, mountains, sea, community gardens and pool. The lounge boasts high ceilings with beautiful floor to ceiling glass patio doors on 2 sides bringing in lots of natural light, the bedrooms all have large mirrored fitted wardrobes as well as patio doors in the master bedroom which leads onto the terrace. This apartment is finished to a very high standard, with marble flooring throughout, fully tiled marble bathrooms, air con (H&C), video entry phone, superfast fibre broadband, alarm etc. This peaceful complex has beautiful, very well maintained tropical gardens which includes a water / pond feature. It also has a large pool with a separate children's pool, a gymnasium and sauna. The apartment comes with 2 underground parking spaces and 2 storage rooms. Worth noting that the urbanisation do not allow cats and dogs into the community and also short term lets are not allowed. 2 minutes drive to La Cala de Mijas fishing village, 10 minutes to Marbella and Fuengirola and 25 minutes to Malaga airport.