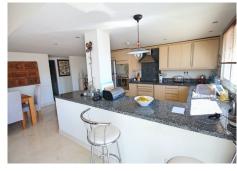

This bright, unusually large 3 bedroom luxury, south facing corner penthouse is situated within the exclusive, beautifully kept, luxury complex of Milenio in Riviera del Sol next to the prestigious Miraflores Golf Club House. The property consists of a lounge/diner, a fully fitted open plan kitchen, 3 large double bedrooms, 2 bathrooms (1 ensuite) and a spectacular 150 m2 wrap around terrace which boasts lovely views of golf, mountains, sea, community gardens and pool. The lounge boasts high ceilings with beautiful floor to ceiling glass patio doors on 2 sides bringing in lots of natural light, the bedrooms all have large mirrored fitted wardrobes as well as patio doors in the master bedroom which leads onto the terrace. This apartment is finished to a very high standard, with marble flooring throughout, fully tiled marble bathrooms, air con (H&C), video entry phone, superfast fibre broadband, alarm etc. This peaceful complex has beautiful, very well maintained tropical gardens which includes a water / pond feature. It also has a large pool with a separate children's pool, a gymnasium and sauna. The apartment comes with 2 underground parking spaces and 2 storage rooms. Worth noting that the urbanisation do not allow cats and dogs into the community and also short term lets are not allowed. 2 minutes drive to La Cala de Mijas fishing village, 10 minutes to Marbella and Fuengirola and 25 minutes to Malaga airport.