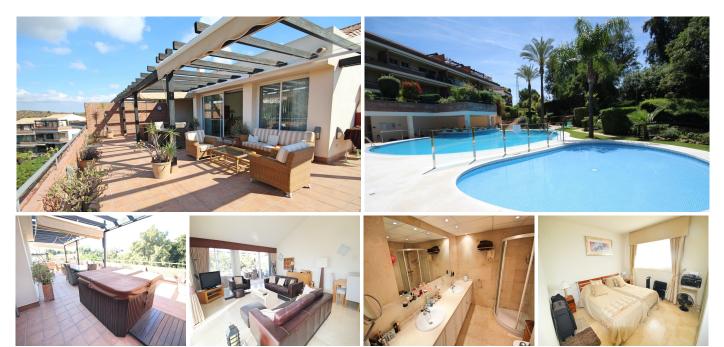

#### PENTHOUSE 3 BEDROOMS 2 BATHROOMS IN RIVIERA DEL SOL

Riviera del Sol

REF# R4604077 - 465.000€

| 3    | 2     | 150 m <sup>2</sup> | 150 m <sup>2</sup> |
|------|-------|--------------------|--------------------|
| Beds | Baths | Built              | Terrace            |

This bright, unusually large 3 bedroom luxury, south facing corner penthouse is situated within the exclusive, beautifully kept, luxury complex of Milenio in Riviera del Sol next to the prestigious Miraflores Golf Club House. The property consists of a lounge/diner, a fully fitted open plan kitchen, 3 large double bedrooms, 2 bathrooms (1 ensuite) and a spectacular 150 m2 wrap around terrace which boasts lovely views of golf, mountains, sea, community gardens and pool. The lounge boasts high ceilings with beautiful floor to ceiling glass patio doors on 2 sides bringing in lots of natural light, the bedrooms all have large mirrored fitted wardrobes as well as patio doors in the master bedroom which leads onto the terrace. This apartment is finished to a very high standard, with marble flooring throughout, fully tiled marble bathrooms, air con (H&C), video entry phone, superfast fibre broadband, alarm etc. This peaceful complex has beautiful, very well maintained tropical gardens which includes a water / pond feature. It also has a large pool with a separate children's pool, a gymnasium and sauna. The apartment comes with 2 underground parking spaces and 2 storage rooms. Worth noting that the urbanisation do not allow cats and dogs into the community and also short term lets are not allowed. 2 minutes drive to La Cala de Mijas fishing village, 10 minutes to Marbella and Fuengirola and 25 minutes to Malaga airport.