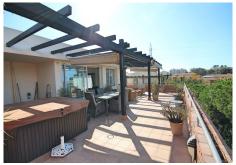

This bright, unusually large 3 bedroom luxury, south facing corner penthouse is situated within the exclusive, beautifully kept, luxury complex of Milenio in Riviera del Sol next to the prestigious Miraflores Golf Club House. The property consists of a lounge/diner, a fully fitted open plan kitchen, 3 large double bedrooms, 2 bathrooms (1 ensuite) and a spectacular 150 m2 wrap around terrace which boasts lovely views of golf, mountains, sea, community gardens and pool. The lounge boasts high ceilings with beautiful floor to ceiling glass patio doors on 2 sides bringing in lots of natural light, the bedrooms all have large mirrored fitted wardrobes as well as patio doors in the master bedroom which leads onto the terrace. This apartment is finished to a very high standard, with marble flooring throughout, fully tiled marble bathrooms, air con (H&C), video entry phone, superfast fibre broadband, alarm etc. This peaceful complex has beautiful, very well maintained tropical gardens which includes a water / pond feature. It also has a large pool with a separate children's pool, a gymnasium and sauna. The apartment comes with 2 underground parking spaces and 2 storage rooms. Worth noting that the urbanisation do not allow cats and dogs into the community and also short term lets are not allowed. 2 minutes drive to La Cala de Mijas fishing village, 10 minutes to Marbella and Fuengirola and 25 minutes to Malaga airport.