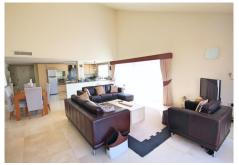

This bright, unusually large 3 bedroom luxury, south facing corner penthouse is situated within the exclusive, beautifully kept, luxury complex of Milenio in Riviera del Sol next to the prestigious Miraflores Golf Club House. The property consists of a lounge/diner, a fully fitted open plan kitchen, 3 large double bedrooms, 2 bathrooms (1 ensuite) and a spectacular 150 m2 wrap around terrace which boasts lovely views of golf, mountains, sea, community gardens and pool. The lounge boasts high ceilings with beautiful floor to ceiling glass patio doors on 2 sides bringing in lots of natural light, the bedrooms all have large mirrored fitted wardrobes as well as patio doors in the master bedroom which leads onto the terrace. This apartment is finished to a very high standard, with marble flooring throughout, fully tiled marble bathrooms, air con (H&C), video entry phone, superfast fibre broadband, alarm etc. This peaceful complex has beautiful, very well maintained tropical gardens which includes a water / pond feature. It also has a large pool with a separate children's pool, a gymnasium and sauna. The apartment comes with 2 underground parking spaces and 2 storage rooms. Worth noting that the urbanisation do not allow cats and dogs into the community and also short term lets are not allowed. 2 minutes drive to La Cala de Mijas fishing village, 10 minutes to Marbella and Fuengirola and 25 minutes to Malaga airport.