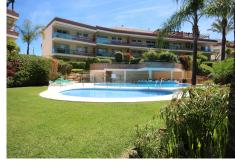

This bright, unusually large 3 bedroom luxury, south facing corner penthouse is situated within the exclusive, beautifully kept, luxury complex of Milenio in Riviera del Sol next to the prestigious Miraflores Golf Club House. The property consists of a lounge/diner, a fully fitted open plan kitchen, 3 large double bedrooms, 2 bathrooms (1 ensuite) and a spectacular 150 m2 wrap around terrace which boasts lovely views of golf, mountains, sea, community gardens and pool. The lounge boasts high ceilings with beautiful floor to ceiling glass patio doors on 2 sides bringing in lots of natural light, the bedrooms all have large mirrored fitted wardrobes as well as patio doors in the master bedroom which leads onto the terrace. This apartment is finished to a very high standard, with marble flooring throughout, fully tiled marble bathrooms, air con (H&C), video entry phone, superfast fibre broadband, alarm etc. This peaceful complex has beautiful, very well maintained tropical gardens which includes a water / pond feature. It also has a large pool with a separate children's pool, a gymnasium and sauna. The apartment comes with 2 underground parking spaces and 2 storage rooms. Worth noting that the urbanisation do not allow cats and dogs into the community and also short term lets are not allowed. 2 minutes drive to La Cala de Mijas fishing village, 10 minutes to Marbella and Fuengirola and 25 minutes to Malaga airport.