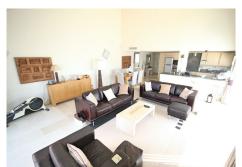

This bright, unusually large 3 bedroom luxury, south facing corner penthouse is situated within the exclusive, beautifully kept, luxury complex of Milenio in Riviera del Sol next to the prestigious Miraflores Golf Club House. The property consists of a lounge/diner, a fully fitted open plan kitchen, 3 large double bedrooms, 2 bathrooms (1 ensuite) and a spectacular 150 m2 wrap around terrace which boasts lovely views of golf, mountains, sea, community gardens and pool. The lounge boasts high ceilings with beautiful floor to ceiling glass patio doors on 2 sides bringing in lots of natural light, the bedrooms all have large mirrored fitted wardrobes as well as patio doors in the master bedroom which leads onto the terrace. This apartment is finished to a very high standard, with marble flooring throughout, fully tiled marble bathrooms, air con (H&C), video entry phone, superfast fibre broadband, alarm etc. This peaceful complex has beautiful, very well maintained tropical gardens which includes a water / pond feature. It also has a large pool with a separate children's pool, a gymnasium and sauna. The apartment comes with 2 underground parking spaces and 2 storage rooms. Worth noting that the urbanisation do not allow cats and dogs into the community and also short term lets are not allowed. 2 minutes drive to La Cala de Mijas fishing village, 10 minutes to Marbella and Fuengirola and 25 minutes to Malaga airport.