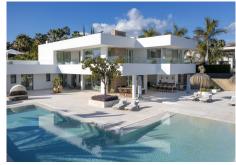

This fantastic villa is situated in the exclusive area of La Cerquilla, Nueva Andalucia, with breathtaking views to both sea and the iconic mountain La Concha. Puerto Banús, one of the most recognized luxury ports in the world is only a 10 min. drive away. Here you will find a wide range of high fashion shopping, restaurants, beaches, beach clubs and buzzing nightlife all year round. With over 300 sunny days a year this is the place to live that most people dream about. The huge terrace with swimming pool, jacuzzi and tennis court is perfect for entertaining, and relaxing. The interior of the villa consists of: 6 ensuite bedrooms 1 guest toilet 1 staff/guest flat with bedroom, living room, kitchenette and ensuite bathroom on the ground flor. The ground floor also consists of a living area, wine room, technical rooms and a big garage for 3 or 4 cars Sun panels provide for the heating of the swimming pool and also the underfloor heating throughout the house. This villa is a fantastic investment opportunity for the future and a "must see"