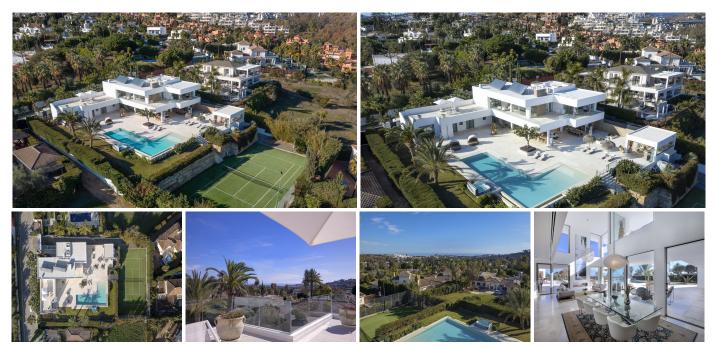

## HOUSE 7 BEDROOMS 9 BATHROOMS IN NUEVA ANDALUCÍA

Nueva Andalucía

REF# R4604035 - 8.900.000€

| 7    | 9     | 726 m² | 2548 m² | 922 m²  |
|------|-------|--------|---------|---------|
| Beds | Baths | Built  | Plot    | Terrace |

This fantastic villa is situated in the exclusive area of La Cerquilla, Nueva Andalucia, with breathtaking views to both sea and the iconic mountain La Concha. Puerto Banús, one of the most recognized luxury ports in the world is only a 10 min. drive away. Here you will find a wide range of high fashion shopping, restaurants, beaches, beach clubs and buzzing nightlife all year round. With over 300 sunny days a year this is the place to live that most people dream about. The huge terrace with swimming pool, jacuzzi and tennis court is perfect for entertaining, and relaxing. The interior of the villa consists of: 6 ensuite bedrooms 1 guest toilet 1 staff/guest flat with bedroom, living room, kitchenette and ensuite bathroom on the ground flor. The ground floor also consists of a living area, wine room, technical rooms and a big garage for 3 or 4 cars Sun panels provide for the heating of the swimming pool and also the underfloor heating throughout the house. This villa is a fantastic investment opportunity for the future and a "must see"