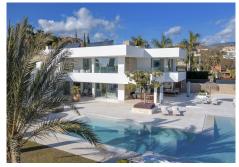

This fantastic villa is situated in the exclusive area of La Cerquilla, Nueva Andalucia, with breathtaking views to both sea and the iconic mountain La Concha. Puerto Banús, one of the most recognized luxury ports in the world is only a 10 min. drive away. Here you will find a wide range of high fashion shopping, restaurants, beaches, beach clubs and buzzing nightlife all year round. With over 300 sunny days a year this is the place to live that most people dream about. The huge terrace with swimming pool, jacuzzi and tennis court is perfect for entertaining, and relaxing. The interior of the villa consists of: 6 ensuite bedrooms 1 guest toilet 1 staff/guest flat with bedroom, living room, kitchenette and ensuite bathroom on the ground flor. The ground floor also consists of a living area, wine room, technical rooms and a big garage for 3 or 4 cars Sun panels provide for the heating of the swimming pool and also the underfloor heating throughout the house. This villa is a fantastic investment opportunity for the future and a "must see"