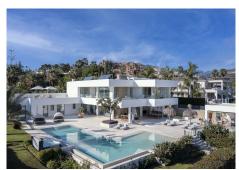

This fantastic villa is situated in the exclusive area of La Cerquilla, Nueva Andalucia, with breathtaking views to both sea and the iconic mountain La Concha. Puerto Banús, one of the most recognized luxury ports in the world is only a 10 min. drive away. Here you will find a wide range of high fashion shopping, restaurants, beaches, beach clubs and buzzing nightlife all year round. With over 300 sunny days a year this is the place to live that most people dream about. The huge terrace with swimming pool, jacuzzi and tennis court is perfect for entertaining, and relaxing. The interior of the villa consists of: 6 ensuite bedrooms 1 guest toilet 1 staff/guest flat with bedroom, living room, kitchenette and ensuite bathroom on the ground flor. The ground floor also consists of a living area, wine room, technical rooms and a big garage for 3 or 4 cars Sun panels provide for the heating of the swimming pool and also the underfloor heating throughout the house. This villa is a fantastic investment opportunity for the future and a "must see"