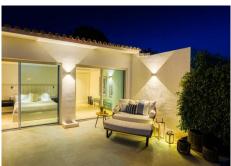

## REF# R4603849 - 2.300.000€

| 3    | 3     | 369 m² | 953 m² | 100 m <sup>2</sup> |
|------|-------|--------|--------|--------------------|
| Beds | Baths | Built  | Plot   | Terrace            |

Immaculate one level house situated on the Aloha Golf course, within a gated community with swimming pool. Refurbished in 2022, the property is ready to move in. Authorisation for private swimming pool. Under floor heating throughout and Air Conditioning. Fully fitted Siemens kitchen, 100 m2 living room with dining area, master suite with plenty of wardrobe space, 2 further bedrooms with bathrooms, laundry room, guest cloakroom, entrance hall and storage. Large private terrace. Puerto Banus and the Levante Beach at 4 km.