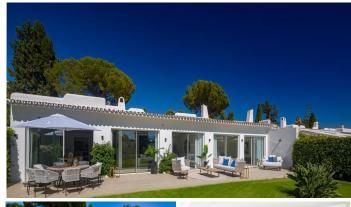

## REF# R4603849 - 2.300.000€

| 3    | 3     | 369 m² | 953 m² | 100 m <sup>2</sup> |
|------|-------|--------|--------|--------------------|
| Beds | Baths | Built  | Plot   | Terrace            |

Immaculate one level house situated on the Aloha Golf course, within a gated community with swimming pool. Refurbished in 2022, the property is ready to move in. Authorisation for private swimming pool. Under floor heating throughout and Air Conditioning. Fully fitted Siemens kitchen, 100 m2 living room with dining area, master suite with plenty of wardrobe space, 2 further bedrooms with bathrooms, laundry room, guest cloakroom, entrance hall and storage. Large private terrace. Puerto Banus and the Levante Beach at 4 km.