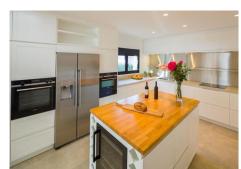

## REF# R4603849 - 2.300.000€

| 3    | 3     | 369 m² | 953 m² | 100 m <sup>2</sup> |
|------|-------|--------|--------|--------------------|
| Beds | Baths | Built  | Plot   | Terrace            |

Immaculate one level house situated on the Aloha Golf course, within a gated community with swimming pool. Refurbished in 2022, the property is ready to move in. Authorisation for private swimming pool. Under floor heating throughout and Air Conditioning. Fully fitted Siemens kitchen, 100 m2 living room with dining area, master suite with plenty of wardrobe space, 2 further bedrooms with bathrooms, laundry room, guest cloakroom, entrance hall and storage. Large private terrace. Puerto Banus and the Levante Beach at 4 km.