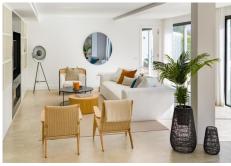

## REF# R4603849 - 2.300.000€

| 3    | 3     | 369 m² | 953 m² | 100 m <sup>2</sup> |
|------|-------|--------|--------|--------------------|
| Beds | Baths | Built  | Plot   | Terrace            |

Immaculate one level house situated on the Aloha Golf course, within a gated community with swimming pool. Refurbished in 2022, the property is ready to move in. Authorisation for private swimming pool. Under floor heating throughout and Air Conditioning. Fully fitted Siemens kitchen, 100 m2 living room with dining area, master suite with plenty of wardrobe space, 2 further bedrooms with bathrooms, laundry room, guest cloakroom, entrance hall and storage. Large private terrace. Puerto Banus and the Levante Beach at 4 km.