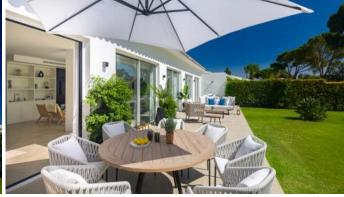

## REF# R4603849 - 2.300.000€

| 3    | 3     | 369 m² | 953 m² | 100 m <sup>2</sup> |
|------|-------|--------|--------|--------------------|
| Beds | Baths | Built  | Plot   | Terrace            |

Immaculate one level house situated on the Aloha Golf course, within a gated community with swimming pool. Refurbished in 2022, the property is ready to move in. Authorisation for private swimming pool. Under floor heating throughout and Air Conditioning. Fully fitted Siemens kitchen, 100 m2 living room with dining area, master suite with plenty of wardrobe space, 2 further bedrooms with bathrooms, laundry room, guest cloakroom, entrance hall and storage. Large private terrace. Puerto Banus and the Levante Beach at 4 km.