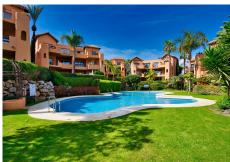

## REF# R4601989 - 340.000€

| 2    | 2     | 110 m² | 31 m²   |
|------|-------|--------|---------|
| Beds | Baths | Built  | Terrace |

Spacious and sunny penthouse in a renowned and sought-after residential area in Bel Air, with southwest orientation ensuring constant brightness on the wonderful terrace with breathtaking views of the communal pool and gardens. It is in excellent condition, featuring an entrance hall leading to a semi-open kitchen with an American bar, fully equipped, and an independent laundry room with ample storage cabinets. The generously sized living-dining room provides direct access to the terrace, where pleasant views of the communal pool and gardens can be enjoyed. The master bedroom has direct access to the same terrace, built-in wardrobes, and a complete ensuite bathroom with a bathtub and shower. Through the hallway, there is another full bathroom with a shower and the guest bedroom with its fitted wardrobe and balcony with mountain views, also very bright. The property includes air conditioning for both heating and cooling, as well as electric underfloor heating in the bathrooms. The gated and monitored community with security cameras offers a parking space for the apartment. The residence is just a few minutes' walk from two large supermarkets (Lidl and Mercadona), as well as the pharmacy, bank, bus stop, and various parks. Additionally, it is approximately a 10-minute walk from the beaches, a 5-minute drive from Puerto Banús, and 8 minutes from Estepona.