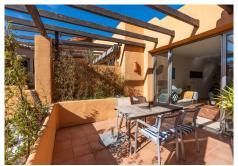

## REF# R4601989 - 340.000€

| 2    | 2     | 110 m² | 31 m²   |
|------|-------|--------|---------|
| Beds | Baths | Built  | Terrace |

Spacious and sunny penthouse in a renowned and sought-after residential area in Bel Air, with southwest orientation ensuring constant brightness on the wonderful terrace with breathtaking views of the communal pool and gardens. It is in excellent condition, featuring an entrance hall leading to a semi-open kitchen with an American bar, fully equipped, and an independent laundry room with ample storage cabinets. The generously sized living-dining room provides direct access to the terrace, where pleasant views of the communal pool and gardens can be enjoyed. The master bedroom has direct access to the same terrace, built-in wardrobes, and a complete ensuite bathroom with a bathtub and shower. Through the hallway, there is another full bathroom with a shower and the guest bedroom with its fitted wardrobe and balcony with mountain views, also very bright. The property includes air conditioning for both heating and cooling, as well as electric underfloor heating in the bathrooms. The gated and monitored community with security cameras offers a parking space for the apartment. The residence is just a few minutes' walk from two large supermarkets (Lidl and Mercadona), as well as the pharmacy, bank, bus stop, and various parks. Additionally, it is approximately a 10-minute walk from the beaches, a 5-minute drive from Puerto Banús, and 8 minutes from Estepona.