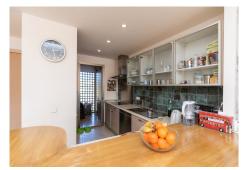

## REF# R4601989 - 340.000€

| 2    | 2     | 110 m² | 31 m²   |
|------|-------|--------|---------|
| Beds | Baths | Built  | Terrace |

Spacious and sunny penthouse in a renowned and sought-after residential area in Bel Air, with southwest orientation ensuring constant brightness on the wonderful terrace with breathtaking views of the communal pool and gardens. It is in excellent condition, featuring an entrance hall leading to a semi-open kitchen with an American bar, fully equipped, and an independent laundry room with ample storage cabinets. The generously sized living-dining room provides direct access to the terrace, where pleasant views of the communal pool and gardens can be enjoyed. The master bedroom has direct access to the same terrace, built-in wardrobes, and a complete ensuite bathroom with a bathtub and shower. Through the hallway, there is another full bathroom with a shower and the guest bedroom with its fitted wardrobe and balcony with mountain views, also very bright. The property includes air conditioning for both heating and cooling, as well as electric underfloor heating in the bathrooms. The gated and monitored community with security cameras offers a parking space for the apartment. The residence is just a few minutes' walk from two large supermarkets (Lidl and Mercadona), as well as the pharmacy, bank, bus stop, and various parks. Additionally, it is approximately a 10-minute walk from the beaches, a 5-minute drive from Puerto Banús, and 8 minutes from Estepona.