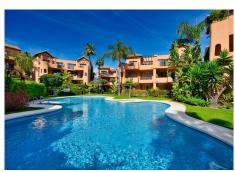

## REF# R4601989 - 340.000€

| 2    | 2     | 110 m² | 31 m²   |
|------|-------|--------|---------|
| Beds | Baths | Built  | Terrace |

Spacious and sunny penthouse in a renowned and sought-after residential area in Bel Air, with southwest orientation ensuring constant brightness on the wonderful terrace with breathtaking views of the communal pool and gardens. It is in excellent condition, featuring an entrance hall leading to a semi-open kitchen with an American bar, fully equipped, and an independent laundry room with ample storage cabinets. The generously sized living-dining room provides direct access to the terrace, where pleasant views of the communal pool and gardens can be enjoyed. The master bedroom has direct access to the same terrace, built-in wardrobes, and a complete ensuite bathroom with a bathtub and shower. Through the hallway, there is another full bathroom with a shower and the guest bedroom with its fitted wardrobe and balcony with mountain views, also very bright. The property includes air conditioning for both heating and cooling, as well as electric underfloor heating in the bathrooms. The gated and monitored community with security cameras offers a parking space for the apartment. The residence is just a few minutes' walk from two large supermarkets (Lidl and Mercadona), as well as the pharmacy, bank, bus stop, and various parks. Additionally, it is approximately a 10-minute walk from the beaches, a 5-minute drive from Puerto Banús, and 8 minutes from Estepona.