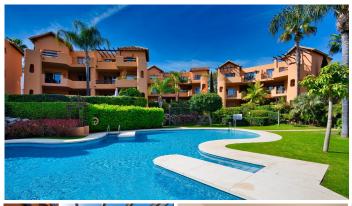

## REF# R4601989 - 340.000€

| 2    | 2     | 110 m² | 31 m²   |
|------|-------|--------|---------|
| Beds | Baths | Built  | Terrace |

Spacious and sunny penthouse in a renowned and sought-after residential area in Bel Air, with southwest orientation ensuring constant brightness on the wonderful terrace with breathtaking views of the communal pool and gardens. It is in excellent condition, featuring an entrance hall leading to a semi-open kitchen with an American bar, fully equipped, and an independent laundry room with ample storage cabinets. The generously sized living-dining room provides direct access to the terrace, where pleasant views of the communal pool and gardens can be enjoyed. The master bedroom has direct access to the same terrace, built-in wardrobes, and a complete ensuite bathroom with a bathtub and shower. Through the hallway, there is another full bathroom with a shower and the guest bedroom with its fitted wardrobe and balcony with mountain views, also very bright. The property includes air conditioning for both heating and cooling, as well as electric underfloor heating in the bathrooms. The gated and monitored community with security cameras offers a parking space for the apartment. The residence is just a few minutes' walk from two large supermarkets (Lidl and Mercadona), as well as the pharmacy, bank, bus stop, and various parks. Additionally, it is approximately a 10-minute walk from the beaches, a 5-minute drive from Puerto Banús, and 8 minutes from Estepona.