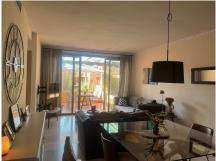

## REF# R4601989 - 340.000€

| 2    | 2     | 110 m² | 31 m²   |
|------|-------|--------|---------|
| Beds | Baths | Built  | Terrace |

Spacious and sunny penthouse in a renowned and sought-after residential area in Bel Air, with southwest orientation ensuring constant brightness on the wonderful terrace with breathtaking views of the communal pool and gardens. It is in excellent condition, featuring an entrance hall leading to a semi-open kitchen with an American bar, fully equipped, and an independent laundry room with ample storage cabinets. The generously sized living-dining room provides direct access to the terrace, where pleasant views of the communal pool and gardens can be enjoyed. The master bedroom has direct access to the same terrace, built-in wardrobes, and a complete ensuite bathroom with a bathtub and shower. Through the hallway, there is another full bathroom with a shower and the guest bedroom with its fitted wardrobe and balcony with mountain views, also very bright. The property includes air conditioning for both heating and cooling, as well as electric underfloor heating in the bathrooms. The gated and monitored community with security cameras offers a parking space for the apartment. The residence is just a few minutes' walk from two large supermarkets (Lidl and Mercadona), as well as the pharmacy, bank, bus stop, and various parks. Additionally, it is approximately a 10-minute walk from the beaches, a 5-minute drive from Puerto Banús, and 8 minutes from Estepona.