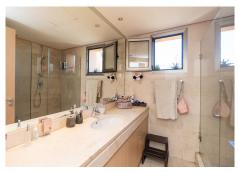

## REF# R4601989 - 340.000€

| 2    | 2     | 110 m² | 31 m²   |
|------|-------|--------|---------|
| Beds | Baths | Built  | Terrace |

Spacious and sunny penthouse in a renowned and sought-after residential area in Bel Air, with southwest orientation ensuring constant brightness on the wonderful terrace with breathtaking views of the communal pool and gardens. It is in excellent condition, featuring an entrance hall leading to a semi-open kitchen with an American bar, fully equipped, and an independent laundry room with ample storage cabinets. The generously sized living-dining room provides direct access to the terrace, where pleasant views of the communal pool and gardens can be enjoyed. The master bedroom has direct access to the same terrace, built-in wardrobes, and a complete ensuite bathroom with a bathtub and shower. Through the hallway, there is another full bathroom with a shower and the guest bedroom with its fitted wardrobe and balcony with mountain views, also very bright. The property includes air conditioning for both heating and cooling, as well as electric underfloor heating in the bathrooms. The gated and monitored community with security cameras offers a parking space for the apartment. The residence is just a few minutes' walk from two large supermarkets (Lidl and Mercadona), as well as the pharmacy, bank, bus stop, and various parks. Additionally, it is approximately a 10-minute walk from the beaches, a 5-minute drive from Puerto Banús, and 8 minutes from Estepona.