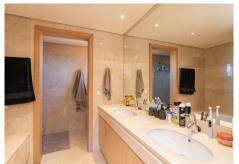

## REF# R4601989 - 340.000€

| 2    | 2     | 110 m² | 31 m²   |
|------|-------|--------|---------|
| Beds | Baths | Built  | Terrace |

Spacious and sunny penthouse in a renowned and sought-after residential area in Bel Air, with southwest orientation ensuring constant brightness on the wonderful terrace with breathtaking views of the communal pool and gardens. It is in excellent condition, featuring an entrance hall leading to a semi-open kitchen with an American bar, fully equipped, and an independent laundry room with ample storage cabinets. The generously sized living-dining room provides direct access to the terrace, where pleasant views of the communal pool and gardens can be enjoyed. The master bedroom has direct access to the same terrace, built-in wardrobes, and a complete ensuite bathroom with a bathtub and shower. Through the hallway, there is another full bathroom with a shower and the guest bedroom with its fitted wardrobe and balcony with mountain views, also very bright. The property includes air conditioning for both heating and cooling, as well as electric underfloor heating in the bathrooms. The gated and monitored community with security cameras offers a parking space for the apartment. The residence is just a few minutes' walk from two large supermarkets (Lidl and Mercadona), as well as the pharmacy, bank, bus stop, and various parks. Additionally, it is approximately a 10-minute walk from the beaches, a 5-minute drive from Puerto Banús, and 8 minutes from Estepona.