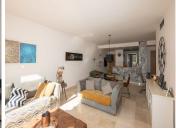

## REF# R4601989 - 340.000€

| 2    | 2     | 110 m² | 31 m²   |
|------|-------|--------|---------|
| Beds | Baths | Built  | Terrace |

Spacious and sunny penthouse in a renowned and sought-after residential area in Bel Air, with southwest orientation ensuring constant brightness on the wonderful terrace with breathtaking views of the communal pool and gardens. It is in excellent condition, featuring an entrance hall leading to a semi-open kitchen with an American bar, fully equipped, and an independent laundry room with ample storage cabinets. The generously sized living-dining room provides direct access to the terrace, where pleasant views of the communal pool and gardens can be enjoyed. The master bedroom has direct access to the same terrace, built-in wardrobes, and a complete ensuite bathroom with a bathtub and shower. Through the hallway, there is another full bathroom with a shower and the guest bedroom with its fitted wardrobe and balcony with mountain views, also very bright. The property includes air conditioning for both heating and cooling, as well as electric underfloor heating in the bathrooms. The gated and monitored community with security cameras offers a parking space for the apartment. The residence is just a few minutes' walk from two large supermarkets (Lidl and Mercadona), as well as the pharmacy, bank, bus stop, and various parks. Additionally, it is approximately a 10-minute walk from the beaches, a 5-minute drive from Puerto Banús, and 8 minutes from Estepona.