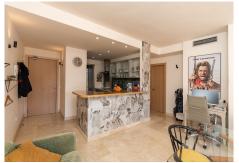

## REF# R4601989 - 340.000€

| 2    | 2     | 110 m² | 31 m²   |
|------|-------|--------|---------|
| Beds | Baths | Built  | Terrace |

Spacious and sunny penthouse in a renowned and sought-after residential area in Bel Air, with southwest orientation ensuring constant brightness on the wonderful terrace with breathtaking views of the communal pool and gardens. It is in excellent condition, featuring an entrance hall leading to a semi-open kitchen with an American bar, fully equipped, and an independent laundry room with ample storage cabinets. The generously sized living-dining room provides direct access to the terrace, where pleasant views of the communal pool and gardens can be enjoyed. The master bedroom has direct access to the same terrace, built-in wardrobes, and a complete ensuite bathroom with a bathtub and shower. Through the hallway, there is another full bathroom with a shower and the guest bedroom with its fitted wardrobe and balcony with mountain views, also very bright. The property includes air conditioning for both heating and cooling, as well as electric underfloor heating in the bathrooms. The gated and monitored community with security cameras offers a parking space for the apartment. The residence is just a few minutes' walk from two large supermarkets (Lidl and Mercadona), as well as the pharmacy, bank, bus stop, and various parks. Additionally, it is approximately a 10-minute walk from the beaches, a 5-minute drive from Puerto Banús, and 8 minutes from Estepona.