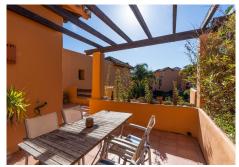

## REF# R4601989 - 340.000€

| 2    | 2     | 110 m² | 31 m²   |
|------|-------|--------|---------|
| Beds | Baths | Built  | Terrace |

Spacious and sunny penthouse in a renowned and sought-after residential area in Bel Air, with southwest orientation ensuring constant brightness on the wonderful terrace with breathtaking views of the communal pool and gardens. It is in excellent condition, featuring an entrance hall leading to a semi-open kitchen with an American bar, fully equipped, and an independent laundry room with ample storage cabinets. The generously sized living-dining room provides direct access to the terrace, where pleasant views of the communal pool and gardens can be enjoyed. The master bedroom has direct access to the same terrace, built-in wardrobes, and a complete ensuite bathroom with a bathtub and shower. Through the hallway, there is another full bathroom with a shower and the guest bedroom with its fitted wardrobe and balcony with mountain views, also very bright. The property includes air conditioning for both heating and cooling, as well as electric underfloor heating in the bathrooms. The gated and monitored community with security cameras offers a parking space for the apartment. The residence is just a few minutes' walk from two large supermarkets (Lidl and Mercadona), as well as the pharmacy, bank, bus stop, and various parks. Additionally, it is approximately a 10-minute walk from the beaches, a 5-minute drive from Puerto Banús, and 8 minutes from Estepona.