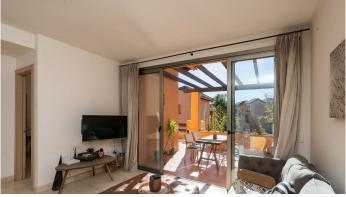

## REF# R4601989 - 340.000€

| 2    | 2     | 110 m² | 31 m²   |
|------|-------|--------|---------|
| Beds | Baths | Built  | Terrace |

Spacious and sunny penthouse in a renowned and sought-after residential area in Bel Air, with southwest orientation ensuring constant brightness on the wonderful terrace with breathtaking views of the communal pool and gardens. It is in excellent condition, featuring an entrance hall leading to a semi-open kitchen with an American bar, fully equipped, and an independent laundry room with ample storage cabinets. The generously sized living-dining room provides direct access to the terrace, where pleasant views of the communal pool and gardens can be enjoyed. The master bedroom has direct access to the same terrace, built-in wardrobes, and a complete ensuite bathroom with a bathtub and shower. Through the hallway, there is another full bathroom with a shower and the guest bedroom with its fitted wardrobe and balcony with mountain views, also very bright. The property includes air conditioning for both heating and cooling, as well as electric underfloor heating in the bathrooms. The gated and monitored community with security cameras offers a parking space for the apartment. The residence is just a few minutes' walk from two large supermarkets (Lidl and Mercadona), as well as the pharmacy, bank, bus stop, and various parks. Additionally, it is approximately a 10-minute walk from the beaches, a 5-minute drive from Puerto Banús, and 8 minutes from Estepona.