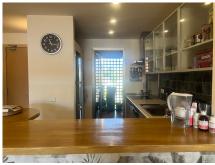

## REF# R4601989 - 340.000€

| 2    | 2     | 110 m² | 31 m²   |
|------|-------|--------|---------|
| Beds | Baths | Built  | Terrace |

Spacious and sunny penthouse in a renowned and sought-after residential area in Bel Air, with southwest orientation ensuring constant brightness on the wonderful terrace with breathtaking views of the communal pool and gardens. It is in excellent condition, featuring an entrance hall leading to a semi-open kitchen with an American bar, fully equipped, and an independent laundry room with ample storage cabinets. The generously sized living-dining room provides direct access to the terrace, where pleasant views of the communal pool and gardens can be enjoyed. The master bedroom has direct access to the same terrace, built-in wardrobes, and a complete ensuite bathroom with a bathtub and shower. Through the hallway, there is another full bathroom with a shower and the guest bedroom with its fitted wardrobe and balcony with mountain views, also very bright. The property includes air conditioning for both heating and cooling, as well as electric underfloor heating in the bathrooms. The gated and monitored community with security cameras offers a parking space for the apartment. The residence is just a few minutes' walk from two large supermarkets (Lidl and Mercadona), as well as the pharmacy, bank, bus stop, and various parks. Additionally, it is approximately a 10-minute walk from the beaches, a 5-minute drive from Puerto Banús, and 8 minutes from Estepona.