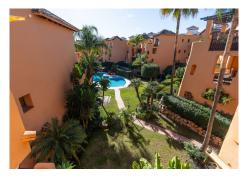

## REF# R4601989 - 340.000€

| 2    | 2     | 110 m² | 31 m²   |
|------|-------|--------|---------|
| Beds | Baths | Built  | Terrace |

Spacious and sunny penthouse in a renowned and sought-after residential area in Bel Air, with southwest orientation ensuring constant brightness on the wonderful terrace with breathtaking views of the communal pool and gardens. It is in excellent condition, featuring an entrance hall leading to a semi-open kitchen with an American bar, fully equipped, and an independent laundry room with ample storage cabinets. The generously sized living-dining room provides direct access to the terrace, where pleasant views of the communal pool and gardens can be enjoyed. The master bedroom has direct access to the same terrace, built-in wardrobes, and a complete ensuite bathroom with a bathtub and shower. Through the hallway, there is another full bathroom with a shower and the guest bedroom with its fitted wardrobe and balcony with mountain views, also very bright. The property includes air conditioning for both heating and cooling, as well as electric underfloor heating in the bathrooms. The gated and monitored community with security cameras offers a parking space for the apartment. The residence is just a few minutes' walk from two large supermarkets (Lidl and Mercadona), as well as the pharmacy, bank, bus stop, and various parks. Additionally, it is approximately a 10-minute walk from the beaches, a 5-minute drive from Puerto Banús, and 8 minutes from Estepona.