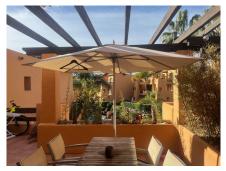

## REF# R4601989 - 340.000€

| 2    | 2     | 110 m² | 31 m²   |
|------|-------|--------|---------|
| Beds | Baths | Built  | Terrace |

Spacious and sunny penthouse in a renowned and sought-after residential area in Bel Air, with southwest orientation ensuring constant brightness on the wonderful terrace with breathtaking views of the communal pool and gardens. It is in excellent condition, featuring an entrance hall leading to a semi-open kitchen with an American bar, fully equipped, and an independent laundry room with ample storage cabinets. The generously sized living-dining room provides direct access to the terrace, where pleasant views of the communal pool and gardens can be enjoyed. The master bedroom has direct access to the same terrace, built-in wardrobes, and a complete ensuite bathroom with a bathtub and shower. Through the hallway, there is another full bathroom with a shower and the guest bedroom with its fitted wardrobe and balcony with mountain views, also very bright. The property includes air conditioning for both heating and cooling, as well as electric underfloor heating in the bathrooms. The gated and monitored community with security cameras offers a parking space for the apartment. The residence is just a few minutes' walk from two large supermarkets (Lidl and Mercadona), as well as the pharmacy, bank, bus stop, and various parks. Additionally, it is approximately a 10-minute walk from the beaches, a 5-minute drive from Puerto Banús, and 8 minutes from Estepona.