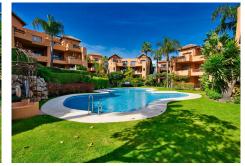

## REF# R4601989 - 340.000€

| 2    | 2     | 110 m² | 31 m²   |
|------|-------|--------|---------|
| Beds | Baths | Built  | Terrace |

Spacious and sunny penthouse in a renowned and sought-after residential area in Bel Air, with southwest orientation ensuring constant brightness on the wonderful terrace with breathtaking views of the communal pool and gardens. It is in excellent condition, featuring an entrance hall leading to a semi-open kitchen with an American bar, fully equipped, and an independent laundry room with ample storage cabinets. The generously sized living-dining room provides direct access to the terrace, where pleasant views of the communal pool and gardens can be enjoyed. The master bedroom has direct access to the same terrace, built-in wardrobes, and a complete ensuite bathroom with a bathtub and shower. Through the hallway, there is another full bathroom with a shower and the guest bedroom with its fitted wardrobe and balcony with mountain views, also very bright. The property includes air conditioning for both heating and cooling, as well as electric underfloor heating in the bathrooms. The gated and monitored community with security cameras offers a parking space for the apartment. The residence is just a few minutes' walk from two large supermarkets (Lidl and Mercadona), as well as the pharmacy, bank, bus stop, and various parks. Additionally, it is approximately a 10-minute walk from the beaches, a 5-minute drive from Puerto Banús, and 8 minutes from Estepona.