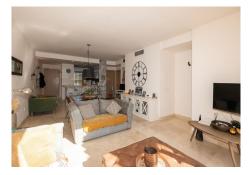

## REF# R4601989 - 340.000€

| 2    | 2     | 110 m² | 31 m²   |
|------|-------|--------|---------|
| Beds | Baths | Built  | Terrace |

Spacious and sunny penthouse in a renowned and sought-after residential area in Bel Air, with southwest orientation ensuring constant brightness on the wonderful terrace with breathtaking views of the communal pool and gardens. It is in excellent condition, featuring an entrance hall leading to a semi-open kitchen with an American bar, fully equipped, and an independent laundry room with ample storage cabinets. The generously sized living-dining room provides direct access to the terrace, where pleasant views of the communal pool and gardens can be enjoyed. The master bedroom has direct access to the same terrace, built-in wardrobes, and a complete ensuite bathroom with a bathtub and shower. Through the hallway, there is another full bathroom with a shower and the guest bedroom with its fitted wardrobe and balcony with mountain views, also very bright. The property includes air conditioning for both heating and cooling, as well as electric underfloor heating in the bathrooms. The gated and monitored community with security cameras offers a parking space for the apartment. The residence is just a few minutes' walk from two large supermarkets (Lidl and Mercadona), as well as the pharmacy, bank, bus stop, and various parks. Additionally, it is approximately a 10-minute walk from the beaches, a 5-minute drive from Puerto Banús, and 8 minutes from Estepona.