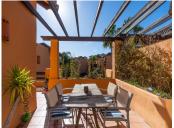

## REF# R4601989 - 340.000€

| 2    | 2     | 110 m² | 31 m²   |
|------|-------|--------|---------|
| Beds | Baths | Built  | Terrace |

Spacious and sunny penthouse in a renowned and sought-after residential area in Bel Air, with southwest orientation ensuring constant brightness on the wonderful terrace with breathtaking views of the communal pool and gardens. It is in excellent condition, featuring an entrance hall leading to a semi-open kitchen with an American bar, fully equipped, and an independent laundry room with ample storage cabinets. The generously sized living-dining room provides direct access to the terrace, where pleasant views of the communal pool and gardens can be enjoyed. The master bedroom has direct access to the same terrace, built-in wardrobes, and a complete ensuite bathroom with a bathtub and shower. Through the hallway, there is another full bathroom with a shower and the guest bedroom with its fitted wardrobe and balcony with mountain views, also very bright. The property includes air conditioning for both heating and cooling, as well as electric underfloor heating in the bathrooms. The gated and monitored community with security cameras offers a parking space for the apartment. The residence is just a few minutes' walk from two large supermarkets (Lidl and Mercadona), as well as the pharmacy, bank, bus stop, and various parks. Additionally, it is approximately a 10-minute walk from the beaches, a 5-minute drive from Puerto Banús, and 8 minutes from Estepona.