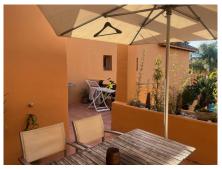

## REF# R4601989 - 340.000€

| 2    | 2     | 110 m² | 31 m²   |
|------|-------|--------|---------|
| Beds | Baths | Built  | Terrace |

Spacious and sunny penthouse in a renowned and sought-after residential area in Bel Air, with southwest orientation ensuring constant brightness on the wonderful terrace with breathtaking views of the communal pool and gardens. It is in excellent condition, featuring an entrance hall leading to a semi-open kitchen with an American bar, fully equipped, and an independent laundry room with ample storage cabinets. The generously sized living-dining room provides direct access to the terrace, where pleasant views of the communal pool and gardens can be enjoyed. The master bedroom has direct access to the same terrace, built-in wardrobes, and a complete ensuite bathroom with a bathtub and shower. Through the hallway, there is another full bathroom with a shower and the guest bedroom with its fitted wardrobe and balcony with mountain views, also very bright. The property includes air conditioning for both heating and cooling, as well as electric underfloor heating in the bathrooms. The gated and monitored community with security cameras offers a parking space for the apartment. The residence is just a few minutes' walk from two large supermarkets (Lidl and Mercadona), as well as the pharmacy, bank, bus stop, and various parks. Additionally, it is approximately a 10-minute walk from the beaches, a 5-minute drive from Puerto Banús, and 8 minutes from Estepona.