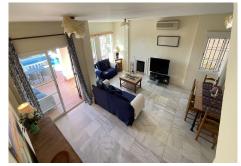

#### REF# R4600651 - 595.000€

| 4    | 3     | 189 m² | 115 m² | 190 m <sup>2</sup> |
|------|-------|--------|--------|--------------------|
| Beds | Baths | Built  | Plot   | Terrace            |

This very spacious detached townhouse with its own private pool and gardens \*WALK THROUGH VIDEO AVAILABLE\* is located in the residential area of Bel-Air on the east side of Estepona. This property would make a fantastic family home, or simply a great holiday get away. The property consists of four bedrooms, three and a half bathrooms, a large living/dining area leading onto the patio and on to the the beautiful pool and garden. It has a very spacious kitchen leading out to the covered parking area to the side of the house and there are sea views from the master bedroom which ihas ts own sun terrace with more amazing views to the pool garden, sea and en suite bathroom. the second and third double bedrooms share another full bathroom. the upper third floor has a large annex bedroom with its own terrace, showroom and a further terrace with amazing mountain views, and a large terrace facing the mountains and front courtyard. There is also private off street parking in front of the house for 2 cars as well as the side gated covered area and the community is completely gated, accessed by a pedestrian gate or gated driveway.