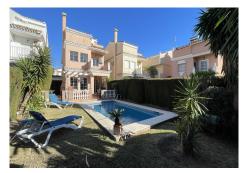

#### REF# R4600651 - 595.000€

| 4    | 3     | 189 m² | 115 m² | 190 m <sup>2</sup> |
|------|-------|--------|--------|--------------------|
| Beds | Baths | Built  | Plot   | Terrace            |

This very spacious detached townhouse with its own private pool and gardens \*WALK THROUGH VIDEO AVAILABLE\* is located in the residential area of Bel-Air on the east side of Estepona. This property would make a fantastic family home, or simply a great holiday get away. The property consists of four bedrooms, three and a half bathrooms, a large living/dining area leading onto the patio and on to the the beautiful pool and garden. It has a very spacious kitchen leading out to the covered parking area to the side of the house and there are sea views from the master bedroom which ihas ts own sun terrace with more amazing views to the pool garden, sea and en suite bathroom. the second and third double bedrooms share another full bathroom. the upper third floor has a large annex bedroom with its own terrace, showroom and a further terrace with amazing mountain views, and a large terrace facing the mountains and front courtyard. There is also private off street parking in front of the house for 2 cars as well as the side gated covered area and the community is completely gated, accessed by a pedestrian gate or gated driveway.