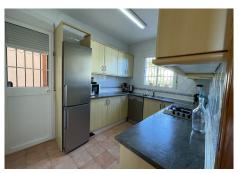

#### REF# R4600651 - 595.000€

| 4    | 3     | 189 m² | 115 m² | 190 m <sup>2</sup> |
|------|-------|--------|--------|--------------------|
| Beds | Baths | Built  | Plot   | Terrace            |

This very spacious detached townhouse with its own private pool and gardens \*WALK THROUGH VIDEO AVAILABLE\* is located in the residential area of Bel-Air on the east side of Estepona. This property would make a fantastic family home, or simply a great holiday get away. The property consists of four bedrooms, three and a half bathrooms, a large living/dining area leading onto the patio and on to the the beautiful pool and garden. It has a very spacious kitchen leading out to the covered parking area to the side of the house and there are sea views from the master bedroom which ihas ts own sun terrace with more amazing views to the pool garden, sea and en suite bathroom. the second and third double bedrooms share another full bathroom. the upper third floor has a large annex bedroom with its own terrace, showroom and a further terrace with amazing mountain views, and a large terrace facing the mountains and front courtyard. There is also private off street parking in front of the house for 2 cars as well as the side gated covered area and the community is completely gated, accessed by a pedestrian gate or gated driveway.