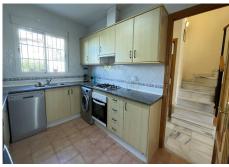

#### REF# R4600651 - 595.000€

| 4    | 3     | 189 m² | 115 m² | 190 m <sup>2</sup> |
|------|-------|--------|--------|--------------------|
| Beds | Baths | Built  | Plot   | Terrace            |

This very spacious detached townhouse with its own private pool and gardens \*WALK THROUGH VIDEO AVAILABLE\* is located in the residential area of Bel-Air on the east side of Estepona. This property would make a fantastic family home, or simply a great holiday get away. The property consists of four bedrooms, three and a half bathrooms, a large living/dining area leading onto the patio and on to the the beautiful pool and garden. It has a very spacious kitchen leading out to the covered parking area to the side of the house and there are sea views from the master bedroom which ihas ts own sun terrace with more amazing views to the pool garden, sea and en suite bathroom. the second and third double bedrooms share another full bathroom. the upper third floor has a large annex bedroom with its own terrace, showroom and a further terrace with amazing mountain views, and a large terrace facing the mountains and front courtyard. There is also private off street parking in front of the house for 2 cars as well as the side gated covered area and the community is completely gated, accessed by a pedestrian gate or gated driveway.