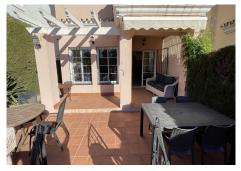

#### REF# R4600651 - 595.000€

| 4    | 3     | 189 m² | 115 m² | 190 m <sup>2</sup> |
|------|-------|--------|--------|--------------------|
| Beds | Baths | Built  | Plot   | Terrace            |

This very spacious detached townhouse with its own private pool and gardens \*WALK THROUGH VIDEO AVAILABLE\* is located in the residential area of Bel-Air on the east side of Estepona. This property would make a fantastic family home, or simply a great holiday get away. The property consists of four bedrooms, three and a half bathrooms, a large living/dining area leading onto the patio and on to the the beautiful pool and garden. It has a very spacious kitchen leading out to the covered parking area to the side of the house and there are sea views from the master bedroom which ihas ts own sun terrace with more amazing views to the pool garden, sea and en suite bathroom. the second and third double bedrooms share another full bathroom. the upper third floor has a large annex bedroom with its own terrace, showroom and a further terrace with amazing mountain views, and a large terrace facing the mountains and front courtyard. There is also private off street parking in front of the house for 2 cars as well as the side gated covered area and the community is completely gated, accessed by a pedestrian gate or gated driveway.