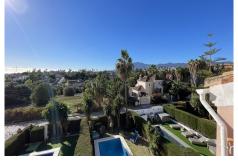

#### REF# R4600651 - 595.000€

| 4    | 3     | 189 m² | 115 m² | 190 m <sup>2</sup> |
|------|-------|--------|--------|--------------------|
| Beds | Baths | Built  | Plot   | Terrace            |

This very spacious detached townhouse with its own private pool and gardens \*WALK THROUGH VIDEO AVAILABLE\* is located in the residential area of Bel-Air on the east side of Estepona. This property would make a fantastic family home, or simply a great holiday get away. The property consists of four bedrooms, three and a half bathrooms, a large living/dining area leading onto the patio and on to the the beautiful pool and garden. It has a very spacious kitchen leading out to the covered parking area to the side of the house and there are sea views from the master bedroom which ihas ts own sun terrace with more amazing views to the pool garden, sea and en suite bathroom. the second and third double bedrooms share another full bathroom. the upper third floor has a large annex bedroom with its own terrace, showroom and a further terrace with amazing mountain views, and a large terrace facing the mountains and front courtyard. There is also private off street parking in front of the house for 2 cars as well as the side gated covered area and the community is completely gated, accessed by a pedestrian gate or gated driveway.