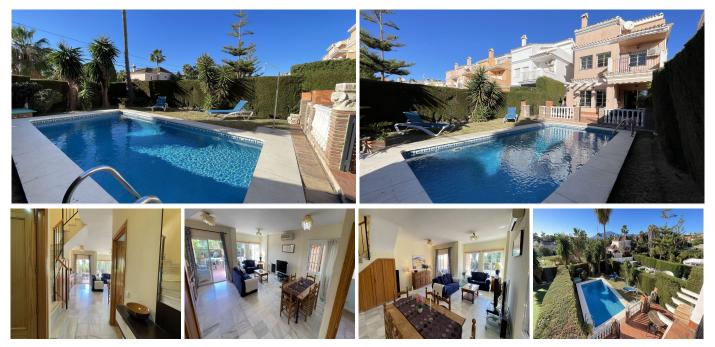

#### REF# R4600651 - 595.000€

| 4    | 3     | 189 m² | 115 m² | 190 m <sup>2</sup> |
|------|-------|--------|--------|--------------------|
| Beds | Baths | Built  | Plot   | Terrace            |

This very spacious detached townhouse with its own private pool and gardens \*WALK THROUGH VIDEO AVAILABLE\* is located in the residential area of Bel-Air on the east side of Estepona. This property would make a fantastic family home, or simply a great holiday get away. The property consists of four bedrooms, three and a half bathrooms, a large living/dining area leading onto the patio and on to the the beautiful pool and garden. It has a very spacious kitchen leading out to the covered parking area to the side of the house and there are sea views from the master bedroom which ihas ts own sun terrace with more amazing views to the pool garden, sea and en suite bathroom. the second and third double bedrooms share another full bathroom. the upper third floor has a large annex bedroom with its own terrace, showroom and a further terrace with amazing mountain views, and a large terrace facing the mountains and front courtyard. There is also private off street parking in front of the house for 2 cars as well as the side gated covered area and the community is completely gated, accessed by a pedestrian gate or gated driveway.