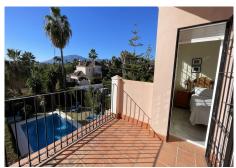

#### REF# R4600651 - 595.000€

| 4    | 3     | 189 m² | 115 m² | 190 m <sup>2</sup> |
|------|-------|--------|--------|--------------------|
| Beds | Baths | Built  | Plot   | Terrace            |

This very spacious detached townhouse with its own private pool and gardens \*WALK THROUGH VIDEO AVAILABLE\* is located in the residential area of Bel-Air on the east side of Estepona. This property would make a fantastic family home, or simply a great holiday get away. The property consists of four bedrooms, three and a half bathrooms, a large living/dining area leading onto the patio and on to the the beautiful pool and garden. It has a very spacious kitchen leading out to the covered parking area to the side of the house and there are sea views from the master bedroom which ihas ts own sun terrace with more amazing views to the pool garden, sea and en suite bathroom. the second and third double bedrooms share another full bathroom. the upper third floor has a large annex bedroom with its own terrace, showroom and a further terrace with amazing mountain views, and a large terrace facing the mountains and front courtyard. There is also private off street parking in front of the house for 2 cars as well as the side gated covered area and the community is completely gated, accessed by a pedestrian gate or gated driveway.