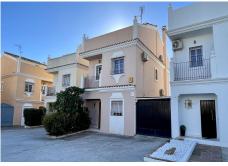

#### REF# R4600651 - 595.000€

| 4    | 3     | 189 m² | 115 m² | 190 m <sup>2</sup> |
|------|-------|--------|--------|--------------------|
| Beds | Baths | Built  | Plot   | Terrace            |

This very spacious detached townhouse with its own private pool and gardens \*WALK THROUGH VIDEO AVAILABLE\* is located in the residential area of Bel-Air on the east side of Estepona. This property would make a fantastic family home, or simply a great holiday get away. The property consists of four bedrooms, three and a half bathrooms, a large living/dining area leading onto the patio and on to the the beautiful pool and garden. It has a very spacious kitchen leading out to the covered parking area to the side of the house and there are sea views from the master bedroom which ihas ts own sun terrace with more amazing views to the pool garden, sea and en suite bathroom. the second and third double bedrooms share another full bathroom. the upper third floor has a large annex bedroom with its own terrace, showroom and a further terrace with amazing mountain views, and a large terrace facing the mountains and front courtyard. There is also private off street parking in front of the house for 2 cars as well as the side gated covered area and the community is completely gated, accessed by a pedestrian gate or gated driveway.