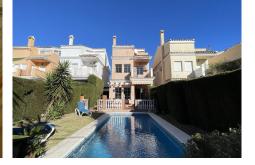

#### REF# R4600651 - 595.000€

| 4    | 3     | 189 m² | 115 m² | 190 m <sup>2</sup> |
|------|-------|--------|--------|--------------------|
| Beds | Baths | Built  | Plot   | Terrace            |

This very spacious detached townhouse with its own private pool and gardens \*WALK THROUGH VIDEO AVAILABLE\* is located in the residential area of Bel-Air on the east side of Estepona. This property would make a fantastic family home, or simply a great holiday get away. The property consists of four bedrooms, three and a half bathrooms, a large living/dining area leading onto the patio and on to the the beautiful pool and garden. It has a very spacious kitchen leading out to the covered parking area to the side of the house and there are sea views from the master bedroom which ihas ts own sun terrace with more amazing views to the pool garden, sea and en suite bathroom. the second and third double bedrooms share another full bathroom. the upper third floor has a large annex bedroom with its own terrace, showroom and a further terrace with amazing mountain views, and a large terrace facing the mountains and front courtyard. There is also private off street parking in front of the house for 2 cars as well as the side gated covered area and the community is completely gated, accessed by a pedestrian gate or gated driveway.