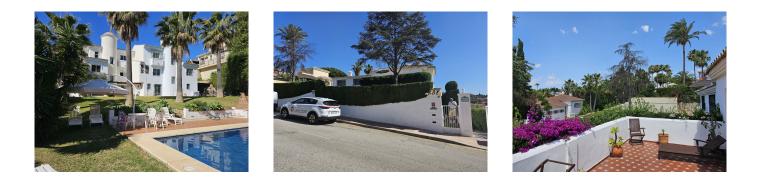

## REF# R4599925 - 675.000€

| 5    | 4     | 200 m <sup>2</sup> | 68 m²   |
|------|-------|--------------------|---------|
| Beds | Baths | Built              | Terrace |

Located in Lower Calahonda, this beautiful semi-detached Villa has a large lounge diner, a separate kitchen which is fully fitted and equipped, a utility room and a garage plus parking for several cars. Whilst also offering four, potential five, bedrooms and three bathrooms. There is a large sunny terrace on the first floor accessed from two of the bedrooms which offers views of the sea, garden and pool. This property also has a private garden accessed via the lounge and a large rear garden and swimming pool shared only by its neighbour. This is definitely a must see property which will not be around for long.