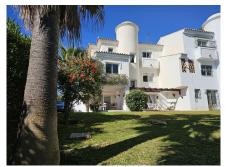

## REF# R4599925 - 675.000€

| 5    | 4     | 200 m <sup>2</sup> | 68 m²   |
|------|-------|--------------------|---------|
| Beds | Baths | Built              | Terrace |

Located in Lower Calahonda, this beautiful semi-detached Villa has a large lounge diner, a separate kitchen which is fully fitted and equipped, a utility room and a garage plus parking for several cars. Whilst also offering four, potential five, bedrooms and three bathrooms. There is a large sunny terrace on the first floor accessed from two of the bedrooms which offers views of the sea, garden and pool. This property also has a private garden accessed via the lounge and a large rear garden and swimming pool shared only by its neighbour. This is definitely a must see property which will not be around for long.