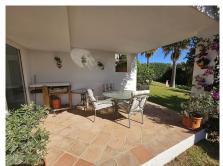

## REF# R4599925 - 675.000€

| 5    | 4     | 200 m <sup>2</sup> | 68 m²   |
|------|-------|--------------------|---------|
| Beds | Baths | Built              | Terrace |

Located in Lower Calahonda, this beautiful semi-detached Villa has a large lounge diner, a separate kitchen which is fully fitted and equipped, a utility room and a garage plus parking for several cars. Whilst also offering four, potential five, bedrooms and three bathrooms. There is a large sunny terrace on the first floor accessed from two of the bedrooms which offers views of the sea, garden and pool. This property also has a private garden accessed via the lounge and a large rear garden and swimming pool shared only by its neighbour. This is definitely a must see property which will not be around for long.