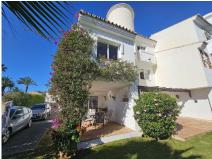

## REF# R4599925 - 675.000€

| 5    | 4     | 200 m <sup>2</sup> | 68 m²   |
|------|-------|--------------------|---------|
| Beds | Baths | Built              | Terrace |

Located in Lower Calahonda, this beautiful semi-detached Villa has a large lounge diner, a separate kitchen which is fully fitted and equipped, a utility room and a garage plus parking for several cars. Whilst also offering four, potential five, bedrooms and three bathrooms. There is a large sunny terrace on the first floor accessed from two of the bedrooms which offers views of the sea, garden and pool. This property also has a private garden accessed via the lounge and a large rear garden and swimming pool shared only by its neighbour. This is definitely a must see property which will not be around for long.