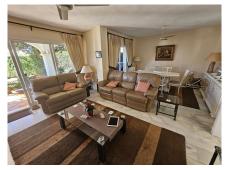

## REF# R4599925 - 675.000€

| 5    | 4     | 200 m <sup>2</sup> | 68 m²   |
|------|-------|--------------------|---------|
| Beds | Baths | Built              | Terrace |

Located in Lower Calahonda, this beautiful semi-detached Villa has a large lounge diner, a separate kitchen which is fully fitted and equipped, a utility room and a garage plus parking for several cars. Whilst also offering four, potential five, bedrooms and three bathrooms. There is a large sunny terrace on the first floor accessed from two of the bedrooms which offers views of the sea, garden and pool. This property also has a private garden accessed via the lounge and a large rear garden and swimming pool shared only by its neighbour. This is definitely a must see property which will not be around for long.