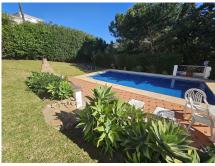

## REF# R4599925 - 675.000€

| 5    | 4     | 200 m <sup>2</sup> | 68 m²   |
|------|-------|--------------------|---------|
| Beds | Baths | Built              | Terrace |

Located in Lower Calahonda, this beautiful semi-detached Villa has a large lounge diner, a separate kitchen which is fully fitted and equipped, a utility room and a garage plus parking for several cars. Whilst also offering four, potential five, bedrooms and three bathrooms. There is a large sunny terrace on the first floor accessed from two of the bedrooms which offers views of the sea, garden and pool. This property also has a private garden accessed via the lounge and a large rear garden and swimming pool shared only by its neighbour. This is definitely a must see property which will not be around for long.