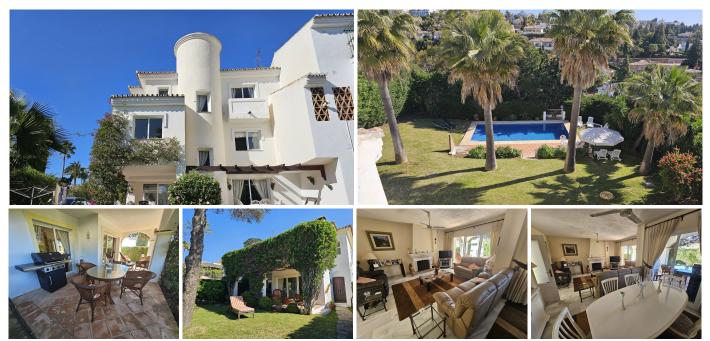

## REF# R4599925 - 675.000€

| 5    | 4     | 200 m <sup>2</sup> | 68 m²   |
|------|-------|--------------------|---------|
| Beds | Baths | Built              | Terrace |

Located in Lower Calahonda, this beautiful semi-detached Villa has a large lounge diner, a separate kitchen which is fully fitted and equipped, a utility room and a garage plus parking for several cars. Whilst also offering four, potential five, bedrooms and three bathrooms. There is a large sunny terrace on the first floor accessed from two of the bedrooms which offers views of the sea, garden and pool. This property also has a private garden accessed via the lounge and a large rear garden and swimming pool shared only by its neighbour. This is definitely a must see property which will not be around for long.