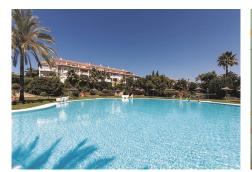

#### REF# R4599880 - 479.000€

| 3    | 2     | 117 m <sup>2</sup> | 20 m²   |
|------|-------|--------------------|---------|
| Beds | Baths | Built              | Terrace |

OPPORTUNITY NEXT TO PUERTO BANÚS IN ONE OF THE MOST DEMANDED URBANIZATIONS Located in the Nueva Andalucía area, a short distance from Puerto Banús and the beach, surrounded by the best golf courses in the area and a few minutes drive from Marbella and San Pedro de Alcántara. Corner apartment composed of three bedrooms, two bathrooms, living room with separate kitchen and large terrace overlooking the gardens. It includes parking space. Established within an urbanization with 24 hour security, two swimming pools, paddle tennis courts, restaurant and large garden areas.