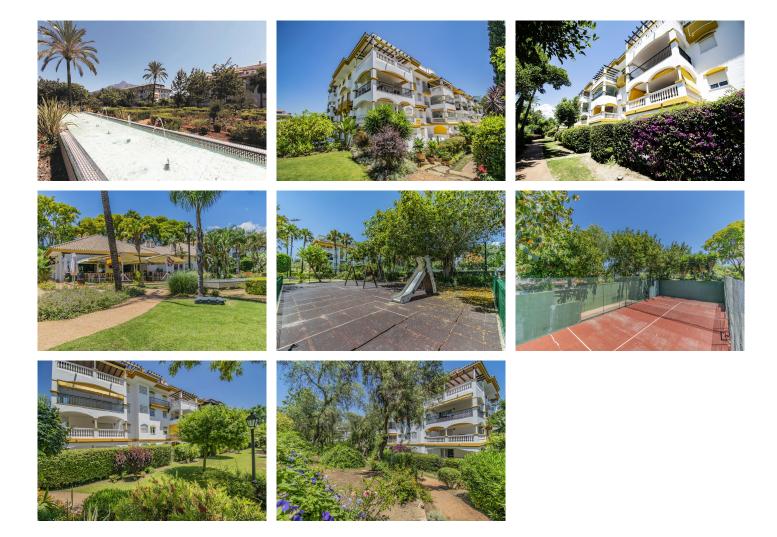

#### REF# R4599880 - 479.000€

| 3    | 2     | 117 m <sup>2</sup> | 20 m²   |
|------|-------|--------------------|---------|
| Beds | Baths | Built              | Terrace |

OPPORTUNITY NEXT TO PUERTO BANÚS IN ONE OF THE MOST DEMANDED URBANIZATIONS Located in the Nueva Andalucía area, a short distance from Puerto Banús and the beach, surrounded by the best golf courses in the area and a few minutes drive from Marbella and San Pedro de Alcántara. Corner apartment composed of three bedrooms, two bathrooms, living room with separate kitchen and large terrace overlooking the gardens. It includes parking space. Established within an urbanization with 24 hour security, two swimming pools, paddle tennis courts, restaurant and large garden areas.