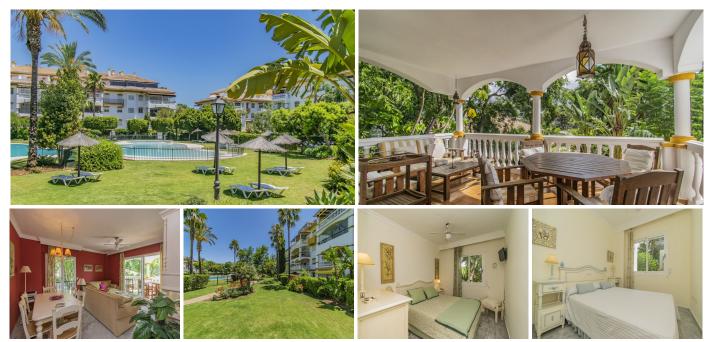

#### REF# R4599880 - 479.000€

| 3    | 2     | 117 m <sup>2</sup> | 20 m²   |
|------|-------|--------------------|---------|
| Beds | Baths | Built              | Terrace |

OPPORTUNITY NEXT TO PUERTO BANÚS IN ONE OF THE MOST DEMANDED URBANIZATIONS Located in the Nueva Andalucía area, a short distance from Puerto Banús and the beach, surrounded by the best golf courses in the area and a few minutes drive from Marbella and San Pedro de Alcántara. Corner apartment composed of three bedrooms, two bathrooms, living room with separate kitchen and large terrace overlooking the gardens. It includes parking space. Established within an urbanization with 24 hour security, two swimming pools, paddle tennis courts, restaurant and large garden areas.