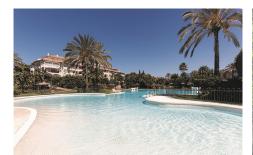

#### REF# R4599880 - 479.000€

| 3    | 2     | 117 m <sup>2</sup> | 20 m²   |
|------|-------|--------------------|---------|
| Beds | Baths | Built              | Terrace |

OPPORTUNITY NEXT TO PUERTO BANÚS IN ONE OF THE MOST DEMANDED URBANIZATIONS Located in the Nueva Andalucía area, a short distance from Puerto Banús and the beach, surrounded by the best golf courses in the area and a few minutes drive from Marbella and San Pedro de Alcántara. Corner apartment composed of three bedrooms, two bathrooms, living room with separate kitchen and large terrace overlooking the gardens. It includes parking space. Established within an urbanization with 24 hour security, two swimming pools, paddle tennis courts, restaurant and large garden areas.