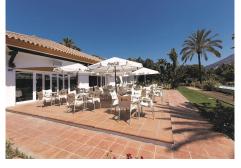

#### REF# R4599880 - 479.000€

| 3    | 2     | 117 m <sup>2</sup> | 20 m²   |
|------|-------|--------------------|---------|
| Beds | Baths | Built              | Terrace |

OPPORTUNITY NEXT TO PUERTO BANÚS IN ONE OF THE MOST DEMANDED URBANIZATIONS Located in the Nueva Andalucía area, a short distance from Puerto Banús and the beach, surrounded by the best golf courses in the area and a few minutes drive from Marbella and San Pedro de Alcántara. Corner apartment composed of three bedrooms, two bathrooms, living room with separate kitchen and large terrace overlooking the gardens. It includes parking space. Established within an urbanization with 24 hour security, two swimming pools, paddle tennis courts, restaurant and large garden areas.