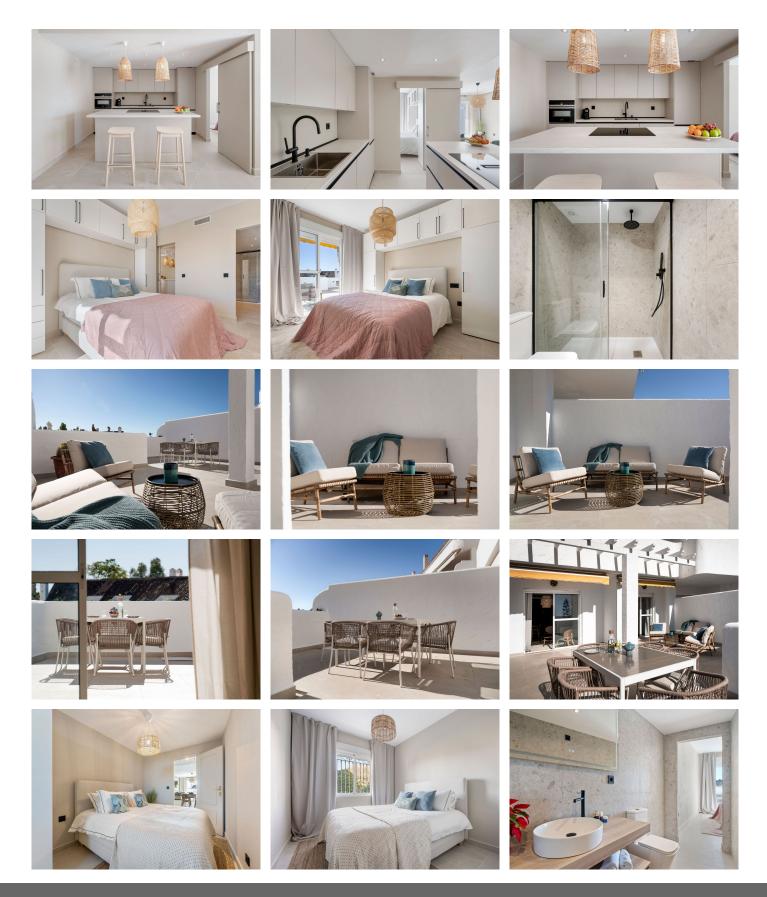

#### REF# R4599004 - 790.000€

| 3    | 2     | 159 m² | 32 m²   |
|------|-------|--------|---------|
| Beds | Baths | Built  | Terrace |

El Dorado epitomizes modern comfort with its three bedrooms and two bathrooms, offering unobstructed sea views and a generously spacious south-facing terrace for basking in maximum sunshine. The openplan kitchen, adorned with tasteful styling, is equipped with all-new appliances. The living room seamlessly connects to the terrace, leading to the master bedroom with an ensuite that showcases more of the stunning sea views. Accessed from the spacious hallway, the two double guest bedrooms with a shared bathroom include an additional dressing room, adding a touch of luxury to this meticulous apartment. Nestled in a serene condominium, the exterior boasts a refreshing swimming pool area, ideal for both tranquil retreats and family fun. Adding to its allure, the property features the convenience of both underground private parking and street parking for guests. Strategically positioned, this apartment offers proximity to popular destinations while maintaining a peaceful ambiance. A mere 15-minute walk takes you to the vibrant Puerto Banus and the sun-kissed beach. Within a 5-minute stroll, discover an array of restaurants, bars, and a supermarket. Marbella Old Town is a convenient 10-minute drive, and golf enthusiasts can indulge in world-class courses such as Aloha, Las Brisas, Los Naranjos, and La Quinta, all within a 5-minute drive. Located in Nueva Andalucía, this apartment provides swift access to the finest attractions along La Costa del Sol—beaches, avant-garde cuisine, natural wonders, mountain-top villages,