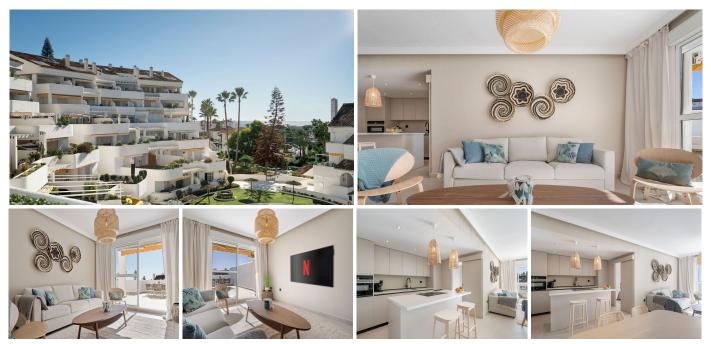

#### REF# R4599004 - 790.000€

| 3    | 2     | 159 m² | 32 m²   |
|------|-------|--------|---------|
| Beds | Baths | Built  | Terrace |

El Dorado epitomizes modern comfort with its three bedrooms and two bathrooms, offering unobstructed sea views and a generously spacious south-facing terrace for basking in maximum sunshine. The openplan kitchen, adorned with tasteful styling, is equipped with all-new appliances. The living room seamlessly connects to the terrace, leading to the master bedroom with an ensuite that showcases more of the stunning sea views. Accessed from the spacious hallway, the two double guest bedrooms with a shared bathroom include an additional dressing room, adding a touch of luxury to this meticulous apartment. Nestled in a serene condominium, the exterior boasts a refreshing swimming pool area, ideal for both tranquil retreats and family fun. Adding to its allure, the property features the convenience of both underground private parking and street parking for guests. Strategically positioned, this apartment offers proximity to popular destinations while maintaining a peaceful ambiance. A mere 15-minute walk takes you to the vibrant Puerto Banus and the sun-kissed beach. Within a 5-minute stroll, discover an array of restaurants, bars, and a supermarket. Marbella Old Town is a convenient 10-minute drive, and golf enthusiasts can indulge in world-class courses such as Aloha, Las Brisas, Los Naranjos, and La Quinta, all within a 5-minute drive. Located in Nueva Andalucía, this apartment provides swift access to the finest attractions along La Costa del Sol—beaches, avant-garde cuisine, natural wonders, mountain-top villages,