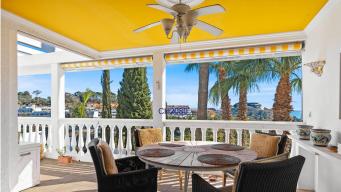

#### HOUSE 3 BEDROOMS 2 BATHROOMS IN BENALMADENA

Benalmadena

REF# R4597114 - 575.000€

| 3    | 2     | 213 m² | 485 m² |
|------|-------|--------|--------|
| Beds | Baths | Built  | Plot   |

Incredible semidetached villa with sea views in Torremuelle We introduce you to this incredible south-facing property located in one of the most sought-after areas of the Costa del Sol, Torremuelle. Nowadays, this location has become a point of reference where the quality of life offered by having the sea just a few meters away, a whole nature of parks embracing the environment, a sports club, restaurants, and train station, make this area one of the best locations to live in the Costa del Sol. The house has two floors: - The first floor where we have the main access to the house consists of: Entrance patio with parking for two vehicles. Then we have a nice big front room, with direct access to a lovely terrace with beautiful sea views, 1 toilet, and a kitchen with connection to the parking area for an easy access after shopping. - Ground floor: consists of an area of 59m2, distributed in three bedrooms and two bathrooms. Two of the bedrooms have direct access to a beautiful garden of more than 400m2. - Garden area: Here we can find more than 400m2 of a lovely open area, with a private swimming pool, jacuzzi, barbacue area and several storage areas, everything decorated with an Andalusian Pueblo style, that make this house the home of your dreams in the Costa del Sol. In addition, the house has beautiful common areas that include a community pool, natural parks, social club and a racket center (Torremuelle Racket Center) with a restaurant and different services. The home of your dreams is before your eyes, don't waste any more time and come visit it!