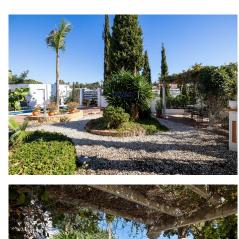

#### HOUSE 3 BEDROOMS 2 BATHROOMS IN BENALMADENA

Benalmadena

REF# R4597114 - 575.000€

| 3    | 2     | 213 m² | 485 m² |
|------|-------|--------|--------|
| Beds | Baths | Built  | Plot   |

Incredible semidetached villa with sea views in Torremuelle We introduce you to this incredible south-facing property located in one of the most sought-after areas of the Costa del Sol, Torremuelle. Nowadays, this location has become a point of reference where the quality of life offered by having the sea just a few meters away, a whole nature of parks embracing the environment, a sports club, restaurants, and train station, make this area one of the best locations to live in the Costa del Sol. The house has two floors: - The first floor where we have the main access to the house consists of: Entrance patio with parking for two vehicles. Then we have a nice big front room, with direct access to a lovely terrace with beautiful sea views, 1 toilet, and a kitchen with connection to the parking area for an easy access after shopping. - Ground floor: consists of an area of 59m2, distributed in three bedrooms and two bathrooms. Two of the bedrooms have direct access to a beautiful garden of more than 400m2. - Garden area: Here we can find more than 400m2 of a lovely open area, with a private swimming pool, jacuzzi, barbacue area and several storage areas, everything decorated with an Andalusian Pueblo style, that make this house the home of your dreams in the Costa del Sol. In addition, the house has beautiful common areas that include a community pool, natural parks, social club and a racket center (Torremuelle Racket Center) with a restaurant and different services. The home of your dreams is before your eyes, don't waste any more time and come visit it!