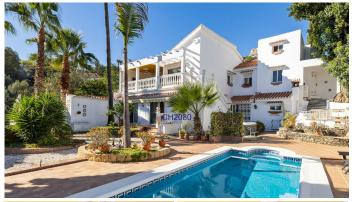

#### HOUSE 3 BEDROOMS 2 BATHROOMS IN BENALMADENA

Benalmadena

REF# R4597114 - 575.000€

| 3    | 2     | 213 m² | 485 m² |
|------|-------|--------|--------|
| Beds | Baths | Built  | Plot   |

Incredible semidetached villa with sea views in Torremuelle We introduce you to this incredible south-facing property located in one of the most sought-after areas of the Costa del Sol, Torremuelle. Nowadays, this location has become a point of reference where the quality of life offered by having the sea just a few meters away, a whole nature of parks embracing the environment, a sports club, restaurants, and train station, make this area one of the best locations to live in the Costa del Sol. The house has two floors: - The first floor where we have the main access to the house consists of: Entrance patio with parking for two vehicles. Then we have a nice big front room, with direct access to a lovely terrace with beautiful sea views, 1 toilet, and a kitchen with connection to the parking area for an easy access after shopping. - Ground floor: consists of an area of 59m2, distributed in three bedrooms and two bathrooms. Two of the bedrooms have direct access to a beautiful garden of more than 400m2. - Garden area: Here we can find more than 400m2 of a lovely open area, with a private swimming pool, jacuzzi, barbacue area and several storage areas, everything decorated with an Andalusian Pueblo style, that make this house the home of your dreams in the Costa del Sol. In addition, the house has beautiful common areas that include a community pool, natural parks, social club and a racket center (Torremuelle Racket Center) with a restaurant and different services. The home of your dreams is before your eyes, don't waste any more time and come visit it!