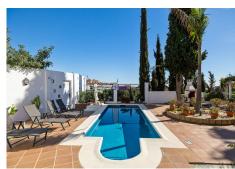

#### HOUSE 3 BEDROOMS 2 BATHROOMS IN BENALMADENA

Benalmadena

REF# R4597114 - 575.000€

| 3    | 2     | 213 m² | 485 m² |
|------|-------|--------|--------|
| Beds | Baths | Built  | Plot   |

Incredible semidetached villa with sea views in Torremuelle We introduce you to this incredible south-facing property located in one of the most sought-after areas of the Costa del Sol, Torremuelle. Nowadays, this location has become a point of reference where the quality of life offered by having the sea just a few meters away, a whole nature of parks embracing the environment, a sports club, restaurants, and train station, make this area one of the best locations to live in the Costa del Sol. The house has two floors: - The first floor where we have the main access to the house consists of: Entrance patio with parking for two vehicles. Then we have a nice big front room, with direct access to a lovely terrace with beautiful sea views, 1 toilet, and a kitchen with connection to the parking area for an easy access after shopping. - Ground floor: consists of an area of 59m2, distributed in three bedrooms and two bathrooms. Two of the bedrooms have direct access to a beautiful garden of more than 400m2. - Garden area: Here we can find more than 400m2 of a lovely open area, with a private swimming pool, jacuzzi, barbacue area and several storage areas, everything decorated with an Andalusian Pueblo style, that make this house the home of your dreams in the Costa del Sol. In addition, the house has beautiful common areas that include a community pool, natural parks, social club and a racket center (Torremuelle Racket Center) with a restaurant and different services. The home of your dreams is before your eyes, don't waste any more time and come visit it!