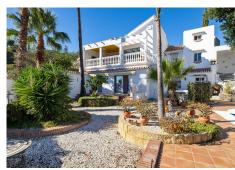

#### HOUSE 3 BEDROOMS 2 BATHROOMS IN BENALMADENA

Benalmadena

REF# R4597114 - 575.000€

| 3    | 2     | 213 m² | 485 m² |
|------|-------|--------|--------|
| Beds | Baths | Built  | Plot   |

Incredible semidetached villa with sea views in Torremuelle We introduce you to this incredible south-facing property located in one of the most sought-after areas of the Costa del Sol, Torremuelle. Nowadays, this location has become a point of reference where the quality of life offered by having the sea just a few meters away, a whole nature of parks embracing the environment, a sports club, restaurants, and train station, make this area one of the best locations to live in the Costa del Sol. The house has two floors: - The first floor where we have the main access to the house consists of: Entrance patio with parking for two vehicles. Then we have a nice big front room, with direct access to a lovely terrace with beautiful sea views, 1 toilet, and a kitchen with connection to the parking area for an easy access after shopping. - Ground floor: consists of an area of 59m2, distributed in three bedrooms and two bathrooms. Two of the bedrooms have direct access to a beautiful garden of more than 400m2. - Garden area: Here we can find more than 400m2 of a lovely open area, with a private swimming pool, jacuzzi, barbacue area and several storage areas, everything decorated with an Andalusian Pueblo style, that make this house the home of your dreams in the Costa del Sol. In addition, the house has beautiful common areas that include a community pool, natural parks, social club and a racket center (Torremuelle Racket Center) with a restaurant and different services. The home of your dreams is before your eyes, don't waste any more time and come visit it!