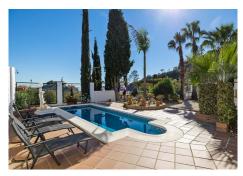

#### HOUSE 3 BEDROOMS 2 BATHROOMS IN BENALMADENA

Benalmadena

REF# R4597114 - 575.000€

| 3    | 2     | 213 m² | 485 m² |
|------|-------|--------|--------|
| Beds | Baths | Built  | Plot   |

Incredible semidetached villa with sea views in Torremuelle We introduce you to this incredible south-facing property located in one of the most sought-after areas of the Costa del Sol, Torremuelle. Nowadays, this location has become a point of reference where the quality of life offered by having the sea just a few meters away, a whole nature of parks embracing the environment, a sports club, restaurants, and train station, make this area one of the best locations to live in the Costa del Sol. The house has two floors: - The first floor where we have the main access to the house consists of: Entrance patio with parking for two vehicles. Then we have a nice big front room, with direct access to a lovely terrace with beautiful sea views, 1 toilet, and a kitchen with connection to the parking area for an easy access after shopping. - Ground floor: consists of an area of 59m2, distributed in three bedrooms and two bathrooms. Two of the bedrooms have direct access to a beautiful garden of more than 400m2. - Garden area: Here we can find more than 400m2 of a lovely open area, with a private swimming pool, jacuzzi, barbacue area and several storage areas, everything decorated with an Andalusian Pueblo style, that make this house the home of your dreams in the Costa del Sol. In addition, the house has beautiful common areas that include a community pool, natural parks, social club and a racket center (Torremuelle Racket Center) with a restaurant and different services. The home of your dreams is before your eyes, don't waste any more time and come visit it!