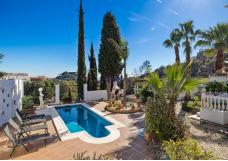

#### HOUSE 3 BEDROOMS 2 BATHROOMS IN BENALMADENA

Benalmadena

REF# R4597114 - 575.000€

| 3    | 2     | 213 m² | 485 m² |
|------|-------|--------|--------|
| Beds | Baths | Built  | Plot   |

Incredible semidetached villa with sea views in Torremuelle We introduce you to this incredible south-facing property located in one of the most sought-after areas of the Costa del Sol, Torremuelle. Nowadays, this location has become a point of reference where the quality of life offered by having the sea just a few meters away, a whole nature of parks embracing the environment, a sports club, restaurants, and train station, make this area one of the best locations to live in the Costa del Sol. The house has two floors: - The first floor where we have the main access to the house consists of: Entrance patio with parking for two vehicles. Then we have a nice big front room, with direct access to a lovely terrace with beautiful sea views, 1 toilet, and a kitchen with connection to the parking area for an easy access after shopping. - Ground floor: consists of an area of 59m2, distributed in three bedrooms and two bathrooms. Two of the bedrooms have direct access to a beautiful garden of more than 400m2. - Garden area: Here we can find more than 400m2 of a lovely open area, with a private swimming pool, jacuzzi, barbacue area and several storage areas, everything decorated with an Andalusian Pueblo style, that make this house the home of your dreams in the Costa del Sol. In addition, the house has beautiful common areas that include a community pool, natural parks, social club and a racket center (Torremuelle Racket Center) with a restaurant and different services. The home of your dreams is before your eyes, don't waste any more time and come visit it!