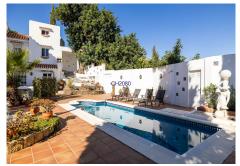

#### HOUSE 3 BEDROOMS 2 BATHROOMS IN BENALMADENA

Benalmadena

REF# R4597114 - 575.000€

| 3    | 2     | 213 m² | 485 m² |
|------|-------|--------|--------|
| Beds | Baths | Built  | Plot   |

Incredible semidetached villa with sea views in Torremuelle We introduce you to this incredible south-facing property located in one of the most sought-after areas of the Costa del Sol, Torremuelle. Nowadays, this location has become a point of reference where the quality of life offered by having the sea just a few meters away, a whole nature of parks embracing the environment, a sports club, restaurants, and train station, make this area one of the best locations to live in the Costa del Sol. The house has two floors: - The first floor where we have the main access to the house consists of: Entrance patio with parking for two vehicles. Then we have a nice big front room, with direct access to a lovely terrace with beautiful sea views, 1 toilet, and a kitchen with connection to the parking area for an easy access after shopping. - Ground floor: consists of an area of 59m2, distributed in three bedrooms and two bathrooms. Two of the bedrooms have direct access to a beautiful garden of more than 400m2. - Garden area: Here we can find more than 400m2 of a lovely open area, with a private swimming pool, jacuzzi, barbacue area and several storage areas, everything decorated with an Andalusian Pueblo style, that make this house the home of your dreams in the Costa del Sol. In addition, the house has beautiful common areas that include a community pool, natural parks, social club and a racket center (Torremuelle Racket Center) with a restaurant and different services. The home of your dreams is before your eyes, don't waste any more time and come visit it!