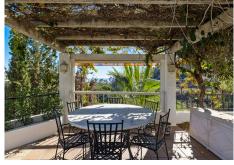

#### HOUSE 3 BEDROOMS 2 BATHROOMS IN BENALMADENA

Benalmadena

REF# R4597114 - 575.000€

| 3    | 2     | 213 m² | 485 m² |
|------|-------|--------|--------|
| Beds | Baths | Built  | Plot   |

Incredible semidetached villa with sea views in Torremuelle We introduce you to this incredible south-facing property located in one of the most sought-after areas of the Costa del Sol, Torremuelle. Nowadays, this location has become a point of reference where the quality of life offered by having the sea just a few meters away, a whole nature of parks embracing the environment, a sports club, restaurants, and train station, make this area one of the best locations to live in the Costa del Sol. The house has two floors: - The first floor where we have the main access to the house consists of: Entrance patio with parking for two vehicles. Then we have a nice big front room, with direct access to a lovely terrace with beautiful sea views, 1 toilet, and a kitchen with connection to the parking area for an easy access after shopping. - Ground floor: consists of an area of 59m2, distributed in three bedrooms and two bathrooms. Two of the bedrooms have direct access to a beautiful garden of more than 400m2. - Garden area: Here we can find more than 400m2 of a lovely open area, with a private swimming pool, jacuzzi, barbacue area and several storage areas, everything decorated with an Andalusian Pueblo style, that make this house the home of your dreams in the Costa del Sol. In addition, the house has beautiful common areas that include a community pool, natural parks, social club and a racket center (Torremuelle Racket Center) with a restaurant and different services. The home of your dreams is before your eyes, don't waste any more time and come visit it!