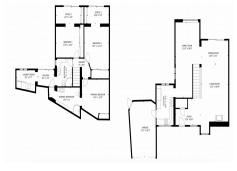

#### HOUSE 3 BEDROOMS 2 BATHROOMS IN BENALMADENA

Benalmadena

REF# R4597114 - 575.000€

| 3    | 2     | 213 m² | 485 m² |
|------|-------|--------|--------|
| Beds | Baths | Built  | Plot   |

Incredible semidetached villa with sea views in Torremuelle We introduce you to this incredible south-facing property located in one of the most sought-after areas of the Costa del Sol, Torremuelle. Nowadays, this location has become a point of reference where the quality of life offered by having the sea just a few meters away, a whole nature of parks embracing the environment, a sports club, restaurants, and train station, make this area one of the best locations to live in the Costa del Sol. The house has two floors: - The first floor where we have the main access to the house consists of: Entrance patio with parking for two vehicles. Then we have a nice big front room, with direct access to a lovely terrace with beautiful sea views, 1 toilet, and a kitchen with connection to the parking area for an easy access after shopping. - Ground floor: consists of an area of 59m2, distributed in three bedrooms and two bathrooms. Two of the bedrooms have direct access to a beautiful garden of more than 400m2. - Garden area: Here we can find more than 400m2 of a lovely open area, with a private swimming pool, jacuzzi, barbacue area and several storage areas, everything decorated with an Andalusian Pueblo style, that make this house the home of your dreams in the Costa del Sol. In addition, the house has beautiful common areas that include a community pool, natural parks, social club and a racket center (Torremuelle Racket Center) with a restaurant and different services. The home of your dreams is before your eyes, don't waste any more time and come visit it!