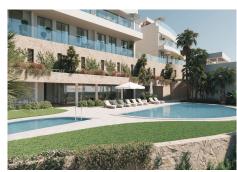

## HOUSE 3 BEDROOMS 3 BATHROOMS IN FUENGIROLA

Fuengirola

REF# R4593817 - 1.100.000€

3 Beds 3 Baths 170 m<sup>2</sup> Built 8 m<sup>2</sup> Plot 76 m<sup>2</sup> Terrace

This project represents an outstanding commitment in the development of a boutique proposal located just 500 meters from the beach, with easy and unobstructed access. This exclusive development consists of 36 residences in the Higuerón reserve, distributed across 3 floors with 4 levels and oriented towards the South-Southwest, with a 24-hour private surveillance system. Within this exclusive complex, there are different types of attached houses, featuring three and four bedrooms, each with two parking spaces and a storage room. A standout feature is the presence of a private pool on each sun terrace. The use of top-quality materials has been prioritized to ensure luxury and comfort, including pre-installation of TESLA batteries for stateof-the-art solar panels, underfloor heating throughout the house, aerothermal systems for domestic hot water, ceilings with recessed indirect LED lighting, bathtubs overlooking the garden in the master bedrooms, a kitchen from the prestigious Italian brand LUBE with DEKTON countertops by CONSENTINO, and appliances from brands like BOSCH, as well as exclusive bathrooms from the brand LAUFEN. Moreover, these exclusive residences boast a garden terrace on the kitchen-living room floor and a spacious solarium terrace of approximately 70m<sup>2</sup>. The exclusive common areas include two communal pools, one of them with an infinity effect overlooking the sea, a luxurious exclusive Spa, a gym equipped with TECHNOGYM equipment, and a coworking space with a cinema area. The project stands out for its focus on providing a luxurious lifestyle and exceptional common facilities for the residents.