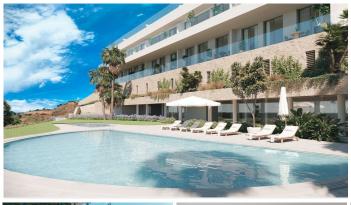

## HOUSE 3 BEDROOMS 3 BATHROOMS IN FUENGIROLA

Fuengirola

REF# R4593817 - 1.100.000€

3 Beds 3 Baths 170 m<sup>2</sup> Built 8 m<sup>2</sup> Plot 76 m<sup>2</sup> Terrace

This project represents an outstanding commitment in the development of a boutique proposal located just 500 meters from the beach, with easy and unobstructed access. This exclusive development consists of 36 residences in the Higuerón reserve, distributed across 3 floors with 4 levels and oriented towards the South-Southwest, with a 24-hour private surveillance system. Within this exclusive complex, there are different types of attached houses, featuring three and four bedrooms, each with two parking spaces and a storage room. A standout feature is the presence of a private pool on each sun terrace. The use of top-quality materials has been prioritized to ensure luxury and comfort, including pre-installation of TESLA batteries for stateof-the-art solar panels, underfloor heating throughout the house, aerothermal systems for domestic hot water, ceilings with recessed indirect LED lighting, bathtubs overlooking the garden in the master bedrooms, a kitchen from the prestigious Italian brand LUBE with DEKTON countertops by CONSENTINO, and appliances from brands like BOSCH, as well as exclusive bathrooms from the brand LAUFEN. Moreover, these exclusive residences boast a garden terrace on the kitchen-living room floor and a spacious solarium terrace of approximately 70m<sup>2</sup>. The exclusive common areas include two communal pools, one of them with an infinity effect overlooking the sea, a luxurious exclusive Spa, a gym equipped with TECHNOGYM equipment, and a coworking space with a cinema area. The project stands out for its focus on providing a luxurious lifestyle and exceptional common facilities for the residents.