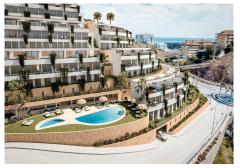

## HOUSE 3 BEDROOMS 3 BATHROOMS IN FUENGIROLA

Fuengirola

REF# R4593817 - 1.100.000€

3 Beds 3 Baths 170 m<sup>2</sup> Built 8 m<sup>2</sup> Plot 76 m<sup>2</sup> Terrace

This project represents an outstanding commitment in the development of a boutique proposal located just 500 meters from the beach, with easy and unobstructed access. This exclusive development consists of 36 residences in the Higuerón reserve, distributed across 3 floors with 4 levels and oriented towards the South-Southwest, with a 24-hour private surveillance system. Within this exclusive complex, there are different types of attached houses, featuring three and four bedrooms, each with two parking spaces and a storage room. A standout feature is the presence of a private pool on each sun terrace. The use of top-quality materials has been prioritized to ensure luxury and comfort, including pre-installation of TESLA batteries for stateof-the-art solar panels, underfloor heating throughout the house, aerothermal systems for domestic hot water, ceilings with recessed indirect LED lighting, bathtubs overlooking the garden in the master bedrooms, a kitchen from the prestigious Italian brand LUBE with DEKTON countertops by CONSENTINO, and appliances from brands like BOSCH, as well as exclusive bathrooms from the brand LAUFEN. Moreover, these exclusive residences boast a garden terrace on the kitchen-living room floor and a spacious solarium terrace of approximately 70m<sup>2</sup>. The exclusive common areas include two communal pools, one of them with an infinity effect overlooking the sea, a luxurious exclusive Spa, a gym equipped with TECHNOGYM equipment, and a coworking space with a cinema area. The project stands out for its focus on providing a luxurious lifestyle and exceptional common facilities for the residents.