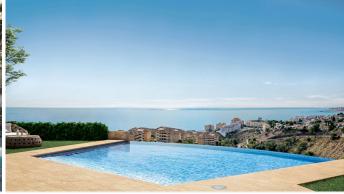

## HOUSE 3 BEDROOMS 3 BATHROOMS IN FUENGIROLA

Fuengirola

REF# R4593817 - 1.100.000€

3 Beds 3 Baths 170 m<sup>2</sup> Built 8 m<sup>2</sup> Plot 76 m<sup>2</sup> Terrace

This project represents an outstanding commitment in the development of a boutique proposal located just 500 meters from the beach, with easy and unobstructed access. This exclusive development consists of 36 residences in the Higuerón reserve, distributed across 3 floors with 4 levels and oriented towards the South-Southwest, with a 24-hour private surveillance system. Within this exclusive complex, there are different types of attached houses, featuring three and four bedrooms, each with two parking spaces and a storage room. A standout feature is the presence of a private pool on each sun terrace. The use of top-quality materials has been prioritized to ensure luxury and comfort, including pre-installation of TESLA batteries for stateof-the-art solar panels, underfloor heating throughout the house, aerothermal systems for domestic hot water, ceilings with recessed indirect LED lighting, bathtubs overlooking the garden in the master bedrooms, a kitchen from the prestigious Italian brand LUBE with DEKTON countertops by CONSENTINO, and appliances from brands like BOSCH, as well as exclusive bathrooms from the brand LAUFEN. Moreover, these exclusive residences boast a garden terrace on the kitchen-living room floor and a spacious solarium terrace of approximately 70m<sup>2</sup>. The exclusive common areas include two communal pools, one of them with an infinity effect overlooking the sea, a luxurious exclusive Spa, a gym equipped with TECHNOGYM equipment, and a coworking space with a cinema area. The project stands out for its focus on providing a luxurious lifestyle and exceptional common facilities for the residents.