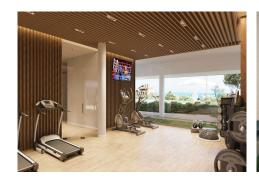

## HOUSE 3 BEDROOMS 3 BATHROOMS IN FUENGIROLA

Fuengirola

REF# R4593817 - 1.100.000€

3 Beds 3 Baths 170 m<sup>2</sup> Built 8 m<sup>2</sup> Plot 76 m<sup>2</sup> Terrace

This project represents an outstanding commitment in the development of a boutique proposal located just 500 meters from the beach, with easy and unobstructed access. This exclusive development consists of 36 residences in the Higuerón reserve, distributed across 3 floors with 4 levels and oriented towards the South-Southwest, with a 24-hour private surveillance system. Within this exclusive complex, there are different types of attached houses, featuring three and four bedrooms, each with two parking spaces and a storage room. A standout feature is the presence of a private pool on each sun terrace. The use of top-quality materials has been prioritized to ensure luxury and comfort, including pre-installation of TESLA batteries for stateof-the-art solar panels, underfloor heating throughout the house, aerothermal systems for domestic hot water, ceilings with recessed indirect LED lighting, bathtubs overlooking the garden in the master bedrooms, a kitchen from the prestigious Italian brand LUBE with DEKTON countertops by CONSENTINO, and appliances from brands like BOSCH, as well as exclusive bathrooms from the brand LAUFEN. Moreover, these exclusive residences boast a garden terrace on the kitchen-living room floor and a spacious solarium terrace of approximately 70m<sup>2</sup>. The exclusive common areas include two communal pools, one of them with an infinity effect overlooking the sea, a luxurious exclusive Spa, a gym equipped with TECHNOGYM equipment, and a coworking space with a cinema area. The project stands out for its focus on providing a luxurious lifestyle and exceptional common facilities for the residents.