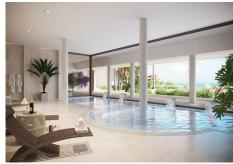

## HOUSE 3 BEDROOMS 3 BATHROOMS IN FUENGIROLA

Fuengirola

REF# R4593817 - 1.100.000€

3 Beds 3 Baths 170 m<sup>2</sup> Built 8 m<sup>2</sup> Plot 76 m<sup>2</sup> Terrace

This project represents an outstanding commitment in the development of a boutique proposal located just 500 meters from the beach, with easy and unobstructed access. This exclusive development consists of 36 residences in the Higuerón reserve, distributed across 3 floors with 4 levels and oriented towards the South-Southwest, with a 24-hour private surveillance system. Within this exclusive complex, there are different types of attached houses, featuring three and four bedrooms, each with two parking spaces and a storage room. A standout feature is the presence of a private pool on each sun terrace. The use of top-quality materials has been prioritized to ensure luxury and comfort, including pre-installation of TESLA batteries for stateof-the-art solar panels, underfloor heating throughout the house, aerothermal systems for domestic hot water, ceilings with recessed indirect LED lighting, bathtubs overlooking the garden in the master bedrooms, a kitchen from the prestigious Italian brand LUBE with DEKTON countertops by CONSENTINO, and appliances from brands like BOSCH, as well as exclusive bathrooms from the brand LAUFEN. Moreover, these exclusive residences boast a garden terrace on the kitchen-living room floor and a spacious solarium terrace of approximately 70m<sup>2</sup>. The exclusive common areas include two communal pools, one of them with an infinity effect overlooking the sea, a luxurious exclusive Spa, a gym equipped with TECHNOGYM equipment, and a coworking space with a cinema area. The project stands out for its focus on providing a luxurious lifestyle and exceptional common facilities for the residents.