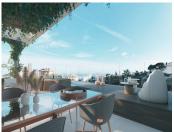

## HOUSE 3 BEDROOMS 3 BATHROOMS IN FUENGIROLA

Fuengirola

REF# R4593817 - 1.100.000€

3 Beds 3 Baths 170 m<sup>2</sup> Built 8 m<sup>2</sup> Plot 76 m<sup>2</sup> Terrace

This project represents an outstanding commitment in the development of a boutique proposal located just 500 meters from the beach, with easy and unobstructed access. This exclusive development consists of 36 residences in the Higuerón reserve, distributed across 3 floors with 4 levels and oriented towards the South-Southwest, with a 24-hour private surveillance system. Within this exclusive complex, there are different types of attached houses, featuring three and four bedrooms, each with two parking spaces and a storage room. A standout feature is the presence of a private pool on each sun terrace. The use of top-quality materials has been prioritized to ensure luxury and comfort, including pre-installation of TESLA batteries for stateof-the-art solar panels, underfloor heating throughout the house, aerothermal systems for domestic hot water, ceilings with recessed indirect LED lighting, bathtubs overlooking the garden in the master bedrooms, a kitchen from the prestigious Italian brand LUBE with DEKTON countertops by CONSENTINO, and appliances from brands like BOSCH, as well as exclusive bathrooms from the brand LAUFEN. Moreover, these exclusive residences boast a garden terrace on the kitchen-living room floor and a spacious solarium terrace of approximately 70m<sup>2</sup>. The exclusive common areas include two communal pools, one of them with an infinity effect overlooking the sea, a luxurious exclusive Spa, a gym equipped with TECHNOGYM equipment, and a coworking space with a cinema area. The project stands out for its focus on providing a luxurious lifestyle and exceptional common facilities for the residents.