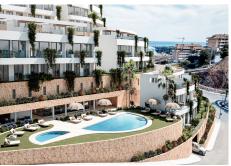

## HOUSE 3 BEDROOMS 3 BATHROOMS IN FUENGIROLA

Fuengirola

REF# R4593817 - 1.100.000€

3 Beds 3 Baths 170 m<sup>2</sup> Built 8 m<sup>2</sup> Plot 76 m<sup>2</sup> Terrace

This project represents an outstanding commitment in the development of a boutique proposal located just 500 meters from the beach, with easy and unobstructed access. This exclusive development consists of 36 residences in the Higuerón reserve, distributed across 3 floors with 4 levels and oriented towards the South-Southwest, with a 24-hour private surveillance system. Within this exclusive complex, there are different types of attached houses, featuring three and four bedrooms, each with two parking spaces and a storage room. A standout feature is the presence of a private pool on each sun terrace. The use of top-quality materials has been prioritized to ensure luxury and comfort, including pre-installation of TESLA batteries for stateof-the-art solar panels, underfloor heating throughout the house, aerothermal systems for domestic hot water, ceilings with recessed indirect LED lighting, bathtubs overlooking the garden in the master bedrooms, a kitchen from the prestigious Italian brand LUBE with DEKTON countertops by CONSENTINO, and appliances from brands like BOSCH, as well as exclusive bathrooms from the brand LAUFEN. Moreover, these exclusive residences boast a garden terrace on the kitchen-living room floor and a spacious solarium terrace of approximately 70m<sup>2</sup>. The exclusive common areas include two communal pools, one of them with an infinity effect overlooking the sea, a luxurious exclusive Spa, a gym equipped with TECHNOGYM equipment, and a coworking space with a cinema area. The project stands out for its focus on providing a luxurious lifestyle and exceptional common facilities for the residents.