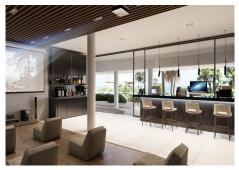

## HOUSE 3 BEDROOMS 3 BATHROOMS IN FUENGIROLA

Fuengirola

REF# R4593817 - 1.100.000€

3 Beds 3 Baths 170 m<sup>2</sup> Built 8 m<sup>2</sup> Plot 76 m<sup>2</sup> Terrace

This project represents an outstanding commitment in the development of a boutique proposal located just 500 meters from the beach, with easy and unobstructed access. This exclusive development consists of 36 residences in the Higuerón reserve, distributed across 3 floors with 4 levels and oriented towards the South-Southwest, with a 24-hour private surveillance system. Within this exclusive complex, there are different types of attached houses, featuring three and four bedrooms, each with two parking spaces and a storage room. A standout feature is the presence of a private pool on each sun terrace. The use of top-quality materials has been prioritized to ensure luxury and comfort, including pre-installation of TESLA batteries for stateof-the-art solar panels, underfloor heating throughout the house, aerothermal systems for domestic hot water, ceilings with recessed indirect LED lighting, bathtubs overlooking the garden in the master bedrooms, a kitchen from the prestigious Italian brand LUBE with DEKTON countertops by CONSENTINO, and appliances from brands like BOSCH, as well as exclusive bathrooms from the brand LAUFEN. Moreover, these exclusive residences boast a garden terrace on the kitchen-living room floor and a spacious solarium terrace of approximately 70m<sup>2</sup>. The exclusive common areas include two communal pools, one of them with an infinity effect overlooking the sea, a luxurious exclusive Spa, a gym equipped with TECHNOGYM equipment, and a coworking space with a cinema area. The project stands out for its focus on providing a luxurious lifestyle and exceptional common facilities for the residents.