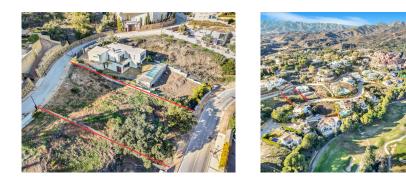

## REF# R4592311 - 495.000€

Beds

Baths

1086 m<sup>2</sup> Built 1087 m<sup>2</sup> Plot

URBAN PLOT FOR SALE WITH APPROVED PROJECT! Discover your luxurious oasis in the privileged area of Elviria! We present a spectacular urban plot of 1080 sqm, ideal for those seeking to live surrounded by beauty and comfort. This impressive project offers a total of 484 sqm of built space, meticulously designed to maximize natural light and panoramic views of the surroundings. Each room has been carefully crafted to provide a bright and relaxing ambiance. Upon entering the property, you will be welcomed by two access streets that provide convenience and privacy. The plot is surrounded by lush Mediterranean gardens, creating a serene and tranquil atmosphere. Additionally, you can enjoy an infinity pool, perfect for refreshing and unwinding on sunny days. This property features a basement floor of 192 sqm, where you will find a cinema area to enjoy movies in the comfort of your own home, a gym for maintaining a healthy lifestyle, a full bathroom, and indoor parking. An area for electric vehicle charging has also been incorporated, with sustainability and the future in mind. The luxury continues the solarium floor, where you can relax in the chill-out area, immerse yourself in the jacuzzi, and savour a delicious barbecue in the designated area. Furthermore, you will have spacious terraces for sunbathing and enjoying panoramic views. On the ground floor, you will find two bedrooms with terrace access, two elegant bathrooms, a cozy living room with an additional terrace, a spacious dining room with access to another terrace, an elevator for added convenience, an impressive foyer, a laundry room, and a fully equipped kitchen. The first-floor

houses three bedrooms, two bathrooms, and a walk-in closet. A spacious hallway connects all the rooms, and the terraces offer unparalleled views of the surroundings. Of course, an elevator is also present on this floor to always ensure accessibility. Don't miss the opportunity to live in this exclusive property that combines luxury, comfort, and an unbeatable location. With all amenities within reach, this urban plot is the perfect place to call home. Contact us today and discover the lifestyle you deserve in Elviria! BASIC FEATURES • Total land area 1,087 m<sup>2</sup> • Minimum area for sale 1,087 m<sup>2</sup> • Buildable area 1,086 m<sup>2</sup> • Access by main road • Land type • Buildable land • Certified for other. • 2 buildable floors SURROUNDING AREA • Golf Course (1km) - Santa María Golf & Country Club • Green Spaces (2km) - Aventura Amazonia • Ocean (3.5km) - Marbella Beach Resort at Club Playa Real • Supermarket (4.5km) - Mercadona • Hospital (7km) - Costa del Sol