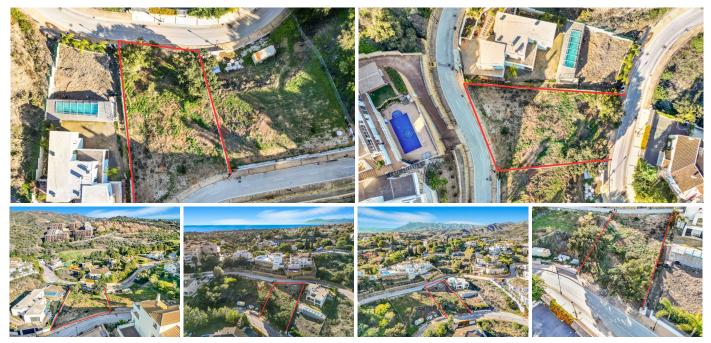

## REF# R4592311 - 495.000€

Beds

Baths

1086 m<sup>2</sup> Built 1087 m<sup>2</sup> Plot

URBAN PLOT FOR SALE WITH APPROVED PROJECT! Discover your luxurious oasis in the privileged area of Elviria! We present a spectacular urban plot of 1080 sqm, ideal for those seeking to live surrounded by beauty and comfort. This impressive project offers a total of 484 sqm of built space, meticulously designed to maximize natural light and panoramic views of the surroundings. Each room has been carefully crafted to provide a bright and relaxing ambiance. Upon entering the property, you will be welcomed by two access streets that provide convenience and privacy. The plot is surrounded by lush Mediterranean gardens, creating a serene and tranquil atmosphere. Additionally, you can enjoy an infinity pool, perfect for refreshing and unwinding on sunny days. This property features a basement floor of 192 sqm, where you will find a cinema area to enjoy movies in the comfort of your own home, a gym for maintaining a healthy lifestyle, a full bathroom, and indoor parking. An area for electric vehicle charging has also been incorporated, with sustainability and the future in mind. The luxury continues the solarium floor, where you can relax in the chill-out area, immerse yourself in the jacuzzi, and savour a delicious barbecue in the designated area. Furthermore, you will have spacious terraces for sunbathing and enjoying panoramic views. On the ground floor, you will find two bedrooms with terrace access, two elegant bathrooms, a cozy living room with an additional terrace, a spacious dining room with access to another terrace, an elevator for added convenience, an impressive foyer, a laundry room, and a fully equipped kitchen. The first-floor

houses three bedrooms, two bathrooms, and a walk-in closet. A spacious hallway connects all the rooms, and the terraces offer unparalleled views of the surroundings. Of course, an elevator is also present on this floor to always ensure accessibility. Don't miss the opportunity to live in this exclusive property that combines luxury, comfort, and an unbeatable location. With all amenities within reach, this urban plot is the perfect place to call home. Contact us today and discover the lifestyle you deserve in Elviria! BASIC FEATURES • Total land area 1,087 m<sup>2</sup> • Minimum area for sale 1,087 m<sup>2</sup> • Buildable area 1,086 m<sup>2</sup> • Access by main road • Land type • Buildable land • Certified for other. • 2 buildable floors SURROUNDING AREA • Golf Course (1km) - Santa María Golf & Country Club • Green Spaces (2km) - Aventura Amazonia • Ocean (3.5km) - Marbella Beach Resort at Club Playa Real • Supermarket (4.5km) - Mercadona • Hospital (7km) - Costa del Sol