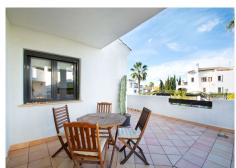

## REF# R4592032 - 430.000€

| 2    | 2     | 117 m <sup>2</sup> | 40 m²   |
|------|-------|--------------------|---------|
| Beds | Baths | Built              | Terrace |

Fantastic apartment in Selwo, Estepona. Spacious apartment with 2 bedrooms and 2 bathrooms. The master bedroom with bathroom en suite. Large living room with spectacular mountain views. From here you can access the large private terrace with beautiful views of the communal gardens and the mountain. Fully equipped kitchen. Underground parking and storage are included in the price. Super bright apartment due to its west orientation. The impressive development enjoys a large communal swimming pool , with dressing area, lush tropical gardens that are criss-crossed by charming pathways, and 24 h security including video surveillance.