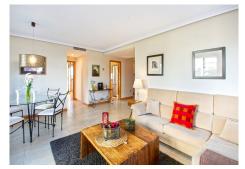

## REF# R4592032 - 430.000€

| 2    | 2     | 117 m <sup>2</sup> | 40 m²   |
|------|-------|--------------------|---------|
| Beds | Baths | Built              | Terrace |

Fantastic apartment in Selwo, Estepona. Spacious apartment with 2 bedrooms and 2 bathrooms. The master bedroom with bathroom en suite. Large living room with spectacular mountain views. From here you can access the large private terrace with beautiful views of the communal gardens and the mountain. Fully equipped kitchen. Underground parking and storage are included in the price. Super bright apartment due to its west orientation. The impressive development enjoys a large communal swimming pool , with dressing area, lush tropical gardens that are criss-crossed by charming pathways, and 24 h security including video surveillance.