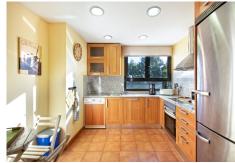

## REF# R4592032 - 430.000€

| 2    | 2     | 117 m <sup>2</sup> | 40 m²   |
|------|-------|--------------------|---------|
| Beds | Baths | Built              | Terrace |

Fantastic apartment in Selwo, Estepona. Spacious apartment with 2 bedrooms and 2 bathrooms. The master bedroom with bathroom en suite. Large living room with spectacular mountain views. From here you can access the large private terrace with beautiful views of the communal gardens and the mountain. Fully equipped kitchen. Underground parking and storage are included in the price. Super bright apartment due to its west orientation. The impressive development enjoys a large communal swimming pool , with dressing area, lush tropical gardens that are criss-crossed by charming pathways, and 24 h security including video surveillance.