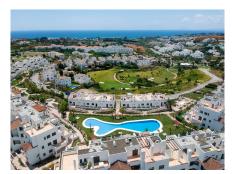

## REF# R4592032 - 430.000€

| 2    | 2     | 117 m <sup>2</sup> | 40 m²   |
|------|-------|--------------------|---------|
| Beds | Baths | Built              | Terrace |

Fantastic apartment in Selwo, Estepona. Spacious apartment with 2 bedrooms and 2 bathrooms. The master bedroom with bathroom en suite. Large living room with spectacular mountain views. From here you can access the large private terrace with beautiful views of the communal gardens and the mountain. Fully equipped kitchen. Underground parking and storage are included in the price. Super bright apartment due to its west orientation. The impressive development enjoys a large communal swimming pool , with dressing area, lush tropical gardens that are criss-crossed by charming pathways, and 24 h security including video surveillance.