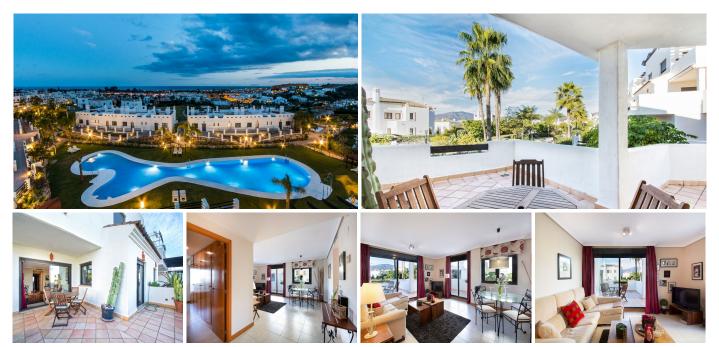

## MIDDLE FLOOR APARTMENT 2 BEDROOMS 2 BATHROOMS IN SELWO

Selwo

## REF# R4592032 - 430.000€

| 2    | 2     | 117 m <sup>2</sup> | 40 m²   |
|------|-------|--------------------|---------|
| Beds | Baths | Built              | Terrace |

Fantastic apartment in Selwo, Estepona. Spacious apartment with 2 bedrooms and 2 bathrooms. The master bedroom with bathroom en suite. Large living room with spectacular mountain views. From here you can access the large private terrace with beautiful views of the communal gardens and the mountain. Fully equipped kitchen. Underground parking and storage are included in the price. Super bright apartment due to its west orientation. The impressive development enjoys a large communal swimming pool , with dressing area, lush tropical gardens that are criss-crossed by charming pathways, and 24 h security including video surveillance.