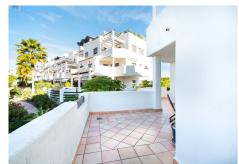

## REF# R4592032 - 430.000€

| 2    | 2     | 117 m <sup>2</sup> | 40 m²   |
|------|-------|--------------------|---------|
| Beds | Baths | Built              | Terrace |

Fantastic apartment in Selwo, Estepona. Spacious apartment with 2 bedrooms and 2 bathrooms. The master bedroom with bathroom en suite. Large living room with spectacular mountain views. From here you can access the large private terrace with beautiful views of the communal gardens and the mountain. Fully equipped kitchen. Underground parking and storage are included in the price. Super bright apartment due to its west orientation. The impressive development enjoys a large communal swimming pool , with dressing area, lush tropical gardens that are criss-crossed by charming pathways, and 24 h security including video surveillance.