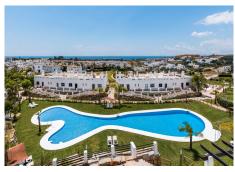

## REF# R4592032 - 430.000€

| 2    | 2     | 117 m <sup>2</sup> | 40 m²   |
|------|-------|--------------------|---------|
| Beds | Baths | Built              | Terrace |

Fantastic apartment in Selwo, Estepona. Spacious apartment with 2 bedrooms and 2 bathrooms. The master bedroom with bathroom en suite. Large living room with spectacular mountain views. From here you can access the large private terrace with beautiful views of the communal gardens and the mountain. Fully equipped kitchen. Underground parking and storage are included in the price. Super bright apartment due to its west orientation. The impressive development enjoys a large communal swimming pool , with dressing area, lush tropical gardens that are criss-crossed by charming pathways, and 24 h security including video surveillance.