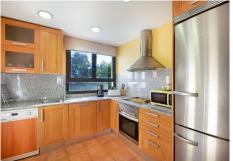

## REF# R4592032 - 430.000€

| 2    | 2     | 117 m <sup>2</sup> | 40 m²   |
|------|-------|--------------------|---------|
| Beds | Baths | Built              | Terrace |

Fantastic apartment in Selwo, Estepona. Spacious apartment with 2 bedrooms and 2 bathrooms. The master bedroom with bathroom en suite. Large living room with spectacular mountain views. From here you can access the large private terrace with beautiful views of the communal gardens and the mountain. Fully equipped kitchen. Underground parking and storage are included in the price. Super bright apartment due to its west orientation. The impressive development enjoys a large communal swimming pool , with dressing area, lush tropical gardens that are criss-crossed by charming pathways, and 24 h security including video surveillance.