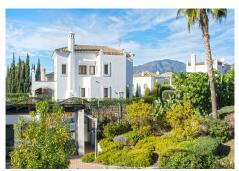

## REF# R4592032 - 430.000€

| 2    | 2     | 117 m <sup>2</sup> | 40 m²   |
|------|-------|--------------------|---------|
| Beds | Baths | Built              | Terrace |

Fantastic apartment in Selwo, Estepona. Spacious apartment with 2 bedrooms and 2 bathrooms. The master bedroom with bathroom en suite. Large living room with spectacular mountain views. From here you can access the large private terrace with beautiful views of the communal gardens and the mountain. Fully equipped kitchen. Underground parking and storage are included in the price. Super bright apartment due to its west orientation. The impressive development enjoys a large communal swimming pool , with dressing area, lush tropical gardens that are criss-crossed by charming pathways, and 24 h security including video surveillance.