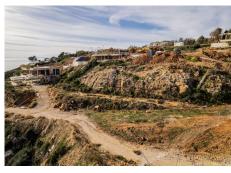

## RESIDENTIAL PLOT IN MANILVA

Manilva

REF# R4590769 - 800.000€

Situated in an elevated position just above the Mediterranean Sea and a short distance away from the renowned resort of Sotogrande, this residential plot boasts the most incredible panoramic views. Set within a new urbanisation close to the coast, this spacious plot has an approved license for a 387m2 (of which 149m2 terraces) villa built over two floors with private pool. The allowed max build percentage is 33% in the area so a 500m2 build plus basement would be possible if desired. The maximum allotted footprint would be 25% or 378m2. The plot would transact with ITP (7%), not IVA (21%). A plot with incredible potential due to the unrivalled panoramic views to the sea, the bay of Estepona, Gibraltar and the African coastline. Close to the beach and the amenties of Sotogrande, La Duquesa, Sabinillas & Estepona. Comes with an approved license and selling with ITP.