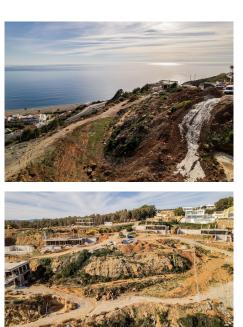

## RESIDENTIAL PLOT IN MANILVA

Manilva

REF# R4590769 - 800.000€

Situated in an elevated position just above the Mediterranean Sea and a short distance away from the renowned resort of Sotogrande, this residential plot boasts the most incredible panoramic views. Set within a new urbanisation close to the coast, this spacious plot has an approved license for a 387m2 (of which 149m2 terraces) villa built over two floors with private pool. The allowed max build percentage is 33% in the area so a 500m2 build plus basement would be possible if desired. The maximum allotted footprint would be 25% or 378m2. The plot would transact with ITP (7%), not IVA (21%). A plot with incredible potential due to the unrivalled panoramic views to the sea, the bay of Estepona, Gibraltar and the African coastline. Close to the beach and the amenties of Sotogrande, La Duquesa, Sabinillas & Estepona. Comes with an approved license and selling with ITP.