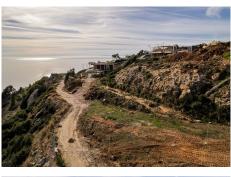

## RESIDENTIAL PLOT IN MANILVA

Manilva

REF# R4590769 - 800.000€

Situated in an elevated position just above the Mediterranean Sea and a short distance away from the renowned resort of Sotogrande, this residential plot boasts the most incredible panoramic views. Set within a new urbanisation close to the coast, this spacious plot has an approved license for a 387m2 (of which 149m2 terraces) villa built over two floors with private pool. The allowed max build percentage is 33% in the area so a 500m2 build plus basement would be possible if desired. The maximum allotted footprint would be 25% or 378m2. The plot would transact with ITP (7%), not IVA (21%). A plot with incredible potential due to the unrivalled panoramic views to the sea, the bay of Estepona, Gibraltar and the African coastline. Close to the beach and the amenties of Sotogrande, La Duquesa, Sabinillas & Estepona. Comes with an approved license and selling with ITP.