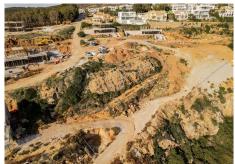

## RESIDENTIAL PLOT IN MANILVA

Manilva

REF# R4590769 - 800.000€

Situated in an elevated position just above the Mediterranean Sea and a short distance away from the renowned resort of Sotogrande, this residential plot boasts the most incredible panoramic views. Set within a new urbanisation close to the coast, this spacious plot has an approved license for a 387m2 (of which 149m2 terraces) villa built over two floors with private pool. The allowed max build percentage is 33% in the area so a 500m2 build plus basement would be possible if desired. The maximum allotted footprint would be 25% or 378m2. The plot would transact with ITP (7%), not IVA (21%). A plot with incredible potential due to the unrivalled panoramic views to the sea, the bay of Estepona, Gibraltar and the African coastline. Close to the beach and the amenties of Sotogrande, La Duquesa, Sabinillas & Estepona. Comes with an approved license and selling with ITP.