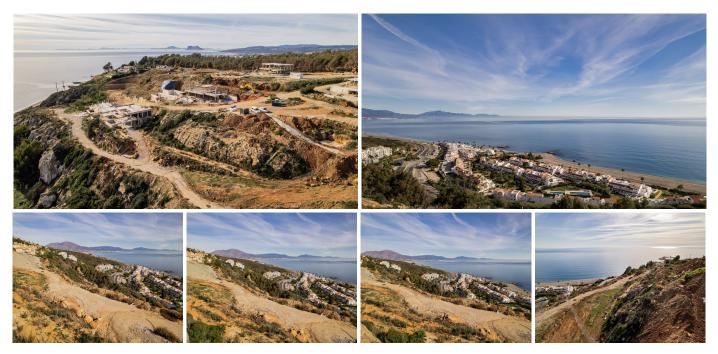

## RESIDENTIAL PLOT IN MANILVA

Manilva

REF# R4590769 - 800.000€

Situated in an elevated position just above the Mediterranean Sea and a short distance away from the renowned resort of Sotogrande, this residential plot boasts the most incredible panoramic views. Set within a new urbanisation close to the coast, this spacious plot has an approved license for a 387m2 (of which 149m2 terraces) villa built over two floors with private pool. The allowed max build percentage is 33% in the area so a 500m2 build plus basement would be possible if desired. The maximum allotted footprint would be 25% or 378m2. The plot would transact with ITP (7%), not IVA (21%). A plot with incredible potential due to the unrivalled panoramic views to the sea, the bay of Estepona, Gibraltar and the African coastline. Close to the beach and the amenties of Sotogrande, La Duquesa, Sabinillas & Estepona. Comes with an approved license and selling with ITP.