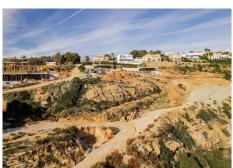

## RESIDENTIAL PLOT IN MANILVA

Manilva

REF# R4590769 - 800.000€

Situated in an elevated position just above the Mediterranean Sea and a short distance away from the renowned resort of Sotogrande, this residential plot boasts the most incredible panoramic views. Set within a new urbanisation close to the coast, this spacious plot has an approved license for a 387m2 (of which 149m2 terraces) villa built over two floors with private pool. The allowed max build percentage is 33% in the area so a 500m2 build plus basement would be possible if desired. The maximum allotted footprint would be 25% or 378m2. The plot would transact with ITP (7%), not IVA (21%). A plot with incredible potential due to the unrivalled panoramic views to the sea, the bay of Estepona, Gibraltar and the African coastline. Close to the beach and the amenties of Sotogrande, La Duquesa, Sabinillas & Estepona. Comes with an approved license and selling with ITP.