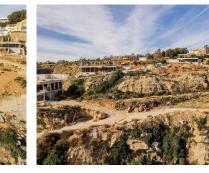

## RESIDENTIAL PLOT IN MANILVA

Manilva

REF# R4590769 - 800.000€

Situated in an elevated position just above the Mediterranean Sea and a short distance away from the renowned resort of Sotogrande, this residential plot boasts the most incredible panoramic views. Set within a new urbanisation close to the coast, this spacious plot has an approved license for a 387m2 (of which 149m2 terraces) villa built over two floors with private pool. The allowed max build percentage is 33% in the area so a 500m2 build plus basement would be possible if desired. The maximum allotted footprint would be 25% or 378m2. The plot would transact with ITP (7%), not IVA (21%). A plot with incredible potential due to the unrivalled panoramic views to the sea, the bay of Estepona, Gibraltar and the African coastline. Close to the beach and the amenties of Sotogrande, La Duquesa, Sabinillas & Estepona. Comes with an approved license and selling with ITP.