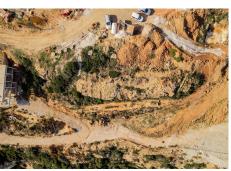

## RESIDENTIAL PLOT IN MANILVA

Manilva

REF# R4590769 - 800.000€

Situated in an elevated position just above the Mediterranean Sea and a short distance away from the renowned resort of Sotogrande, this residential plot boasts the most incredible panoramic views. Set within a new urbanisation close to the coast, this spacious plot has an approved license for a 387m2 (of which 149m2 terraces) villa built over two floors with private pool. The allowed max build percentage is 33% in the area so a 500m2 build plus basement would be possible if desired. The maximum allotted footprint would be 25% or 378m2. The plot would transact with ITP (7%), not IVA (21%). A plot with incredible potential due to the unrivalled panoramic views to the sea, the bay of Estepona, Gibraltar and the African coastline. Close to the beach and the amenties of Sotogrande, La Duquesa, Sabinillas & Estepona. Comes with an approved license and selling with ITP.