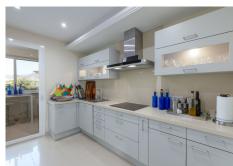

Impressive Luxury Beachfront Apartment with Stunning Sea Views Located in Estepona, Costa del Sol, this exceptional 3-bedroom, 3-bathroom apartment offers breathtaking frontline beach views and top-tier amenities. With 219 m² of living space and a 26 m² terrace, this property is designed for those who appreciate luxury, comfort, and an unbeatable seaside location. Property Details: ? Built Area: 219 m² + 26 m² terrace ? Bedrooms: 3 ? Bathrooms: 3 ? Parking: 2 underground spaces + large storage room ? Orientation: South – Sun-filled all day ? Condition: Excellent – Move-in ready ? Views: Panoramic sea and beach views Exclusive Features & Amenities: ???? Prime Location: Frontline beach, close to the sea, and part of a prestigious gated complex ???? Facilities: Communal swimming pool and lush gardens ? Comfort: Air conditioning, marble floors, and double glazing ???? Connectivity: Satellite TV, WiFi, and fiber optics ???? Extras: Private covered terrace, gym, fitted wardrobes, and elevator ???? Security: 24-hour gated community with surveillance ???? Kitchen: Fully equipped ???? Furniture: Optional This high-end resale property offers a unique opportunity to invest in one of the most exclusive locations on the Costa del Sol. Perfect for a holiday home, permanent residence, or investment with high rental potential. ???? Price: 1300000 ???? Contact us today for more details and to schedule a viewing!