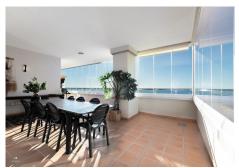

Impressive Luxury Beachfront Apartment with Stunning Sea Views Located in Estepona, Costa del Sol, this exceptional 3-bedroom, 3-bathroom apartment offers breathtaking frontline beach views and top-tier amenities. With 219 m² of living space and a 26 m² terrace, this property is designed for those who appreciate luxury, comfort, and an unbeatable seaside location. Property Details: ? Built Area: 219 m² + 26 m² terrace ? Bedrooms: 3 ? Bathrooms: 3 ? Parking: 2 underground spaces + large storage room ? Orientation: South – Sun-filled all day ? Condition: Excellent – Move-in ready ? Views: Panoramic sea and beach views Exclusive Features & Amenities: ???? Prime Location: Frontline beach, close to the sea, and part of a prestigious gated complex ???? Facilities: Communal swimming pool and lush gardens ? Comfort: Air conditioning, marble floors, and double glazing ???? Connectivity: Satellite TV, WiFi, and fiber optics ???? Extras: Private covered terrace, gym, fitted wardrobes, and elevator ???? Security: 24-hour gated community with surveillance ???? Kitchen: Fully equipped ???? Furniture: Optional This high-end resale property offers a unique opportunity to invest in one of the most exclusive locations on the Costa del Sol. Perfect for a holiday home, permanent residence, or investment with high rental potential. ???? Price: 1300000 ???? Contact us today for more details and to schedule a viewing!