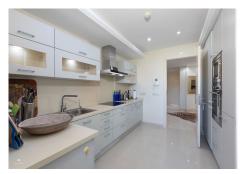

Impressive Luxury Beachfront Apartment with Stunning Sea Views Located in Estepona, Costa del Sol, this exceptional 3-bedroom, 3-bathroom apartment offers breathtaking frontline beach views and top-tier amenities. With 219 m² of living space and a 26 m² terrace, this property is designed for those who appreciate luxury, comfort, and an unbeatable seaside location. Property Details: ? Built Area: 219 m² + 26 m² terrace ? Bedrooms: 3 ? Bathrooms: 3 ? Parking: 2 underground spaces + large storage room ? Orientation: South – Sun-filled all day ? Condition: Excellent – Move-in ready ? Views: Panoramic sea and beach views Exclusive Features & Amenities: ???? Prime Location: Frontline beach, close to the sea, and part of a prestigious gated complex ???? Facilities: Communal swimming pool and lush gardens ? Comfort: Air conditioning, marble floors, and double glazing ???? Connectivity: Satellite TV, WiFi, and fiber optics ???? Extras: Private covered terrace, gym, fitted wardrobes, and elevator ???? Security: 24-hour gated community with surveillance ???? Kitchen: Fully equipped ???? Furniture: Optional This high-end resale property offers a unique opportunity to invest in one of the most exclusive locations on the Costa del Sol. Perfect for a holiday home, permanent residence, or investment with high rental potential. ???? Price: 1300000 ???? Contact us today for more details and to schedule a viewing!