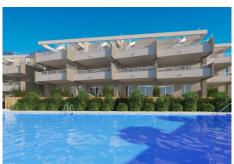

## GROUND FLOOR APARTMENT 2 BEDROOMS 2 BATHROOMS IN ESTEPONA

Estepona

REF# R4588996 - 375.000€

| 2    | 2     | 83 m² | 26 m²   |
|------|-------|-------|---------|
| Beds | Baths | Built | Terrace |

The new complex enjoys panoramic views over the golf course. The homes have plenty of natural light as they face south or southwest. This new residential development of 69 apartments with 2 or 3 bedrooms has panoramic views of the golf course and some homes also have sea views. The apartments are south/southwest facing with wonderfully bright and airy rooms. Both the development and the golf course are perfectly integrated into the natural surroundings and enjoy the spectacular scenery. Apartments with large terraces. Ground floor homes with terraces and private gardens. Penthouses with terrace and private solarium. Private gated community with communal gardens and pool. The residential development and the golf course are perfectly integrated into the environment and are surrounded by spectacular scenery. The complex stands out due to the high-quality build together with the luxurious materials used and the sophisticated design and finishings. Apartments for sale, Estepona Golf, your new home at the heart of the Costa del Sol - First phase for sale: 36 apartments and penthouses with 2 and 3 bedrooms, open plan living room with integrated kitchen, and 2 bathrooms. - All the homes have spectacular panoramic views over the golf course, the coastline and the mountains. - Large southwest / west facing terraces. You can choose. - Private residential complex with communal gardens and pool. - High quality finishings in accordance with European construction standards. - Designer kitchen equipped with vitro ceramic hob, oven, and