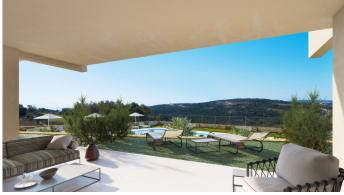

## GROUND FLOOR APARTMENT 2 BEDROOMS 2 BATHROOMS IN ESTEPONA

Estepona

REF# R4588996 - 375.000€

| 2    | 2     | 83 m² | 26 m²   |
|------|-------|-------|---------|
| Beds | Baths | Built | Terrace |

The new complex enjoys panoramic views over the golf course. The homes have plenty of natural light as they face south or southwest. This new residential development of 69 apartments with 2 or 3 bedrooms has panoramic views of the golf course and some homes also have sea views. The apartments are south/southwest facing with wonderfully bright and airy rooms. Both the development and the golf course are perfectly integrated into the natural surroundings and enjoy the spectacular scenery. Apartments with large terraces. Ground floor homes with terraces and private gardens. Penthouses with terrace and private solarium. Private gated community with communal gardens and pool. The residential development and the golf course are perfectly integrated into the environment and are surrounded by spectacular scenery. The complex stands out due to the high-quality build together with the luxurious materials used and the sophisticated design and finishings. Apartments for sale, Estepona Golf, your new home at the heart of the Costa del Sol - First phase for sale: 36 apartments and penthouses with 2 and 3 bedrooms, open plan living room with integrated kitchen, and 2 bathrooms. - All the homes have spectacular panoramic views over the golf course, the coastline and the mountains. - Large southwest / west facing terraces. You can choose. - Private residential complex with communal gardens and pool. - High quality finishings in accordance with European construction standards. - Designer kitchen equipped with vitro ceramic hob, oven, and