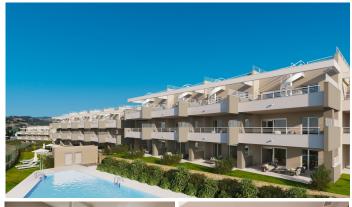

## GROUND FLOOR APARTMENT 2 BEDROOMS 2 BATHROOMS IN ESTEPONA

Estepona

REF# R4588996 - 375.000€

| 2    | 2     | 83 m² | 26 m²   |
|------|-------|-------|---------|
| Beds | Baths | Built | Terrace |

The new complex enjoys panoramic views over the golf course. The homes have plenty of natural light as they face south or southwest. This new residential development of 69 apartments with 2 or 3 bedrooms has panoramic views of the golf course and some homes also have sea views. The apartments are south/southwest facing with wonderfully bright and airy rooms. Both the development and the golf course are perfectly integrated into the natural surroundings and enjoy the spectacular scenery. Apartments with large terraces. Ground floor homes with terraces and private gardens. Penthouses with terrace and private solarium. Private gated community with communal gardens and pool. The residential development and the golf course are perfectly integrated into the environment and are surrounded by spectacular scenery. The complex stands out due to the high-quality build together with the luxurious materials used and the sophisticated design and finishings. Apartments for sale, Estepona Golf, your new home at the heart of the Costa del Sol - First phase for sale: 36 apartments and penthouses with 2 and 3 bedrooms, open plan living room with integrated kitchen, and 2 bathrooms. - All the homes have spectacular panoramic views over the golf course, the coastline and the mountains. - Large southwest / west facing terraces. You can choose. - Private residential complex with communal gardens and pool. - High quality finishings in accordance with European construction standards. - Designer kitchen equipped with vitro ceramic hob, oven, and