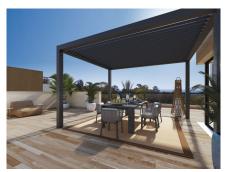

## TOP FLOOR APARTMENT 3 BEDROOMS 2 BATHROOMS IN NUEVA ANDALUCÍA

Nueva Andalucía

REF# R4588975 - 1.015.000€

| 3    | 2     | 118 m² | 43 m <sup>2</sup> |
|------|-------|--------|-------------------|
| Beds | Baths | Built  | Terrace           |

A private modern development at the heart of Golf Valley, in Nueva Andalucía, just 5 kilometres from Puerto Banús. This new development comprises 98 apartments distributed throughout several three storey buildings in contemporary Mediterranean style. The 2 and 3 bedroom apartments and the wonderful penthouses and duplex homes are surrounded by carefully landscaped gardens and four communal pools. The project has been designed to ensure that all of the homes enjoy impressive panoramic views from the generously sized terraces and living rooms. Architecture in the communal areas is inspired by the "Boho Chic" and "Country Chic" aesthetic concepts where natural materials and colours are combined to blend into the local scenery in a balanced way, favouring a relaxed ambience and an escape to peaceful surroundings. The homes will be delivered fully equipped with top quality branded finishings and ready to move in. Each home also has a storage room and garage parking space.