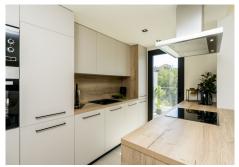

## TOP FLOOR APARTMENT 3 BEDROOMS 2 BATHROOMS IN NUEVA ANDALUCÍA

Nueva Andalucía

REF# R4588975 - 1.015.000€

| 3    | 2     | 118 m² | 43 m <sup>2</sup> |
|------|-------|--------|-------------------|
| Beds | Baths | Built  | Terrace           |

A private modern development at the heart of Golf Valley, in Nueva Andalucía, just 5 kilometres from Puerto Banús. This new development comprises 98 apartments distributed throughout several three storey buildings in contemporary Mediterranean style. The 2 and 3 bedroom apartments and the wonderful penthouses and duplex homes are surrounded by carefully landscaped gardens and four communal pools. The project has been designed to ensure that all of the homes enjoy impressive panoramic views from the generously sized terraces and living rooms. Architecture in the communal areas is inspired by the "Boho Chic" and "Country Chic" aesthetic concepts where natural materials and colours are combined to blend into the local scenery in a balanced way, favouring a relaxed ambience and an escape to peaceful surroundings. The homes will be delivered fully equipped with top quality branded finishings and ready to move in. Each home also has a storage room and garage parking space.