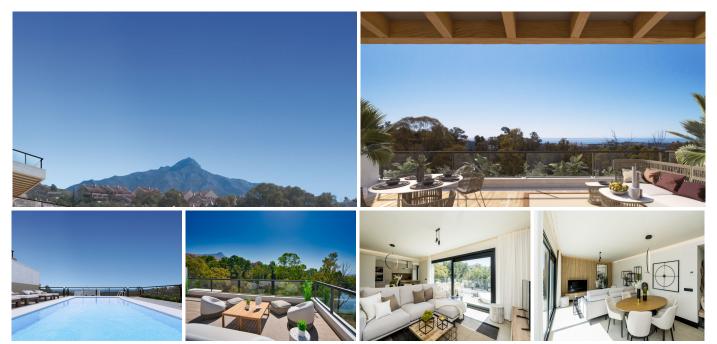

## TOP FLOOR APARTMENT 3 BEDROOMS 2 BATHROOMS IN NUEVA ANDALUCÍA

Nueva Andalucía

REF# R4588975 - 1.015.000€

| 3    | 2     | 118 m² | 43 m <sup>2</sup> |
|------|-------|--------|-------------------|
| Beds | Baths | Built  | Terrace           |

A private modern development at the heart of Golf Valley, in Nueva Andalucía, just 5 kilometres from Puerto Banús. This new development comprises 98 apartments distributed throughout several three storey buildings in contemporary Mediterranean style. The 2 and 3 bedroom apartments and the wonderful penthouses and duplex homes are surrounded by carefully landscaped gardens and four communal pools. The project has been designed to ensure that all of the homes enjoy impressive panoramic views from the generously sized terraces and living rooms. Architecture in the communal areas is inspired by the "Boho Chic" and "Country Chic" aesthetic concepts where natural materials and colours are combined to blend into the local scenery in a balanced way, favouring a relaxed ambience and an escape to peaceful surroundings. The homes will be delivered fully equipped with top quality branded finishings and ready to move in. Each home also has a storage room and garage parking space.