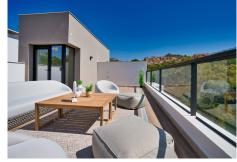

## TOP FLOOR APARTMENT 3 BEDROOMS 2 BATHROOMS IN NUEVA ANDALUCÍA

Nueva Andalucía

REF# R4588975 - 1.015.000€

| 3    | 2     | 118 m² | 43 m <sup>2</sup> |
|------|-------|--------|-------------------|
| Beds | Baths | Built  | Terrace           |

A private modern development at the heart of Golf Valley, in Nueva Andalucía, just 5 kilometres from Puerto Banús. This new development comprises 98 apartments distributed throughout several three storey buildings in contemporary Mediterranean style. The 2 and 3 bedroom apartments and the wonderful penthouses and duplex homes are surrounded by carefully landscaped gardens and four communal pools. The project has been designed to ensure that all of the homes enjoy impressive panoramic views from the generously sized terraces and living rooms. Architecture in the communal areas is inspired by the "Boho Chic" and "Country Chic" aesthetic concepts where natural materials and colours are combined to blend into the local scenery in a balanced way, favouring a relaxed ambience and an escape to peaceful surroundings. The homes will be delivered fully equipped with top quality branded finishings and ready to move in. Each home also has a storage room and garage parking space.