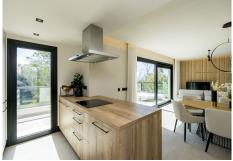

## TOP FLOOR APARTMENT 3 BEDROOMS 2 BATHROOMS IN NUEVA ANDALUCÍA

Nueva Andalucía

REF# R4588975 - 1.015.000€

| 3    | 2     | 118 m² | 43 m <sup>2</sup> |
|------|-------|--------|-------------------|
| Beds | Baths | Built  | Terrace           |

A private modern development at the heart of Golf Valley, in Nueva Andalucía, just 5 kilometres from Puerto Banús. This new development comprises 98 apartments distributed throughout several three storey buildings in contemporary Mediterranean style. The 2 and 3 bedroom apartments and the wonderful penthouses and duplex homes are surrounded by carefully landscaped gardens and four communal pools. The project has been designed to ensure that all of the homes enjoy impressive panoramic views from the generously sized terraces and living rooms. Architecture in the communal areas is inspired by the "Boho Chic" and "Country Chic" aesthetic concepts where natural materials and colours are combined to blend into the local scenery in a balanced way, favouring a relaxed ambience and an escape to peaceful surroundings. The homes will be delivered fully equipped with top quality branded finishings and ready to move in. Each home also has a storage room and garage parking space.