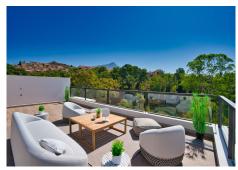

## TOP FLOOR APARTMENT 3 BEDROOMS 2 BATHROOMS IN NUEVA ANDALUCÍA

Nueva Andalucía

REF# R4588975 - 1.015.000€

| 3    | 2     | 118 m² | 43 m <sup>2</sup> |
|------|-------|--------|-------------------|
| Beds | Baths | Built  | Terrace           |

A private modern development at the heart of Golf Valley, in Nueva Andalucía, just 5 kilometres from Puerto Banús. This new development comprises 98 apartments distributed throughout several three storey buildings in contemporary Mediterranean style. The 2 and 3 bedroom apartments and the wonderful penthouses and duplex homes are surrounded by carefully landscaped gardens and four communal pools. The project has been designed to ensure that all of the homes enjoy impressive panoramic views from the generously sized terraces and living rooms. Architecture in the communal areas is inspired by the "Boho Chic" and "Country Chic" aesthetic concepts where natural materials and colours are combined to blend into the local scenery in a balanced way, favouring a relaxed ambience and an escape to peaceful surroundings. The homes will be delivered fully equipped with top quality branded finishings and ready to move in. Each home also has a storage room and garage parking space.