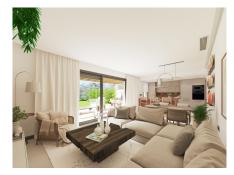

## TOP FLOOR APARTMENT 3 BEDROOMS 2 BATHROOMS IN NUEVA ANDALUCÍA

Nueva Andalucía

REF# R4588975 - 1.015.000€

| 3    | 2     | 118 m² | 43 m <sup>2</sup> |
|------|-------|--------|-------------------|
| Beds | Baths | Built  | Terrace           |

A private modern development at the heart of Golf Valley, in Nueva Andalucía, just 5 kilometres from Puerto Banús. This new development comprises 98 apartments distributed throughout several three storey buildings in contemporary Mediterranean style. The 2 and 3 bedroom apartments and the wonderful penthouses and duplex homes are surrounded by carefully landscaped gardens and four communal pools. The project has been designed to ensure that all of the homes enjoy impressive panoramic views from the generously sized terraces and living rooms. Architecture in the communal areas is inspired by the "Boho Chic" and "Country Chic" aesthetic concepts where natural materials and colours are combined to blend into the local scenery in a balanced way, favouring a relaxed ambience and an escape to peaceful surroundings. The homes will be delivered fully equipped with top quality branded finishings and ready to move in. Each home also has a storage room and garage parking space.