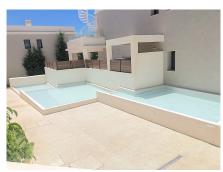

The new LOTUS JARDINANA urbanization boasts the prime location in La Cala de Mijas, offering unparalleled luxury and convenience. It is 6-minute walk to the town center and beach, and just a 3-minute stroll to the golf entrance and shops. This upscale development adheres to the highest Spanish standards, in compliance with the new European building code. The apartment features expansive sliding doors that seamlessly integrate the living room and terrace. Additional amenities include underfloor heating in the bathrooms, air conditioning with both cooling and heating functions, and all modern facilities. The master bedroom includes a spacious bathroom with a bathtub, a wardrobe, and access to a southwest-facing terrace. The second bedroom has a wardrobe and opens onto a northeast-facing terrace. The second bathroom is equipped with a washing machine and dryer. With 24/7 security, this property offers excellent year-round rental potential. A padel court and spa are currently under development. Community pools, jacuzzi, and well-maintained garden areas complement the lifestyle within the apartment and the urbanization. Featuring two terraces - 40 m2 and 13 m2. The master terrace facing southwest with sun all day and shadow areas and the other northeast. You can walk directly to the pool, garden and other facilities directly from the Master terrace. The apartment enjoys sunlight throughout the day, with covered areas for added comfort. Situated on one of the best ground floors within the urbanization, the location is highly