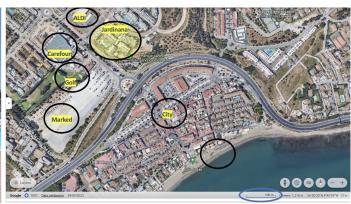

The new LOTUS JARDINANA urbanization boasts the prime location in La Cala de Mijas, offering unparalleled luxury and convenience. It is 6-minute walk to the town center and beach, and just a 3-minute stroll to the golf entrance and shops. This upscale development adheres to the highest Spanish standards, in compliance with the new European building code. The apartment features expansive sliding doors that seamlessly integrate the living room and terrace. Additional amenities include underfloor heating in the bathrooms, air conditioning with both cooling and heating functions, and all modern facilities. The master bedroom includes a spacious bathroom with a bathtub, a wardrobe, and access to a southwest-facing terrace. The second bedroom has a wardrobe and opens onto a northeast-facing terrace. The second bathroom is equipped with a washing machine and dryer. With 24/7 security, this property offers excellent year-round rental potential. A padel court and spa are currently under development. Community pools, jacuzzi, and well-maintained garden areas complement the lifestyle within the apartment and the urbanization. Featuring two terraces - 40 m2 and 13 m2. The master terrace facing southwest with sun all day and shadow areas and the other northeast. You can walk directly to the pool, garden and other facilities directly from the Master terrace. The apartment enjoys sunlight throughout the day, with covered areas for added comfort. Situated on one of the best ground floors within the urbanization, the location is highly