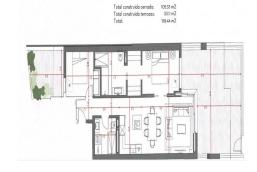

## GROUND FLOOR APARTMENT 2 BEDROOMS 2 BATHROOMS IN LA CALA

La Cala

REF# R4587436 - 495.000€

| 2    | 2     | 88 m² | 53 m <sup>2</sup> |
|------|-------|-------|-------------------|
| Beds | Baths | Built | Terrace           |

The new LOTUS JARDINANA urbanization boasts the prime location in La Cala de Mijas, offering unparalleled luxury and convenience. It is 6-minute walk to the town center and beach, and just a 3-minute stroll to the golf entrance and shops. This upscale development adheres to the highest Spanish standards, in compliance with the new European building code. The apartment features expansive sliding doors that seamlessly integrate the living room and terrace. Additional amenities include underfloor heating in the bathrooms, air conditioning with both cooling and heating functions, and all modern facilities. The master bedroom includes a spacious bathroom with a bathtub, a wardrobe, and access to a southwest-facing terrace. The second bedroom has a wardrobe and opens onto a northeast-facing terrace. The second bathroom is equipped with a washing machine and dryer. With 24/7 security, this property offers excellent year-round rental potential. A padel court and spa are currently under development. Community pools, jacuzzi, and well-maintained garden areas complement the lifestyle within the apartment and the urbanization. Featuring two terraces - 40 m2 and 13 m2. The master terrace facing southwest with sun all day and shadow areas and the other northeast. You can walk directly to the pool, garden and other facilities directly from the Master terrace. The apartment enjoys sunlight throughout the day, with covered areas for added comfort. Situated on one of the best ground floors within the urbanization, the location is highly

desirable. Convenience is further enhanced by a storage room, private parking in an underground garage with a lift directly to the apartment, and elevators throughout the urbanization for easy access to different levels. The property is also designed to be very elderly and handicap-friendly. For investments info, this apartment can be rented out in short term all year because of the location near the golf, city and beach. High season price is approx 300 euro pro night.