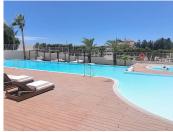

The new LOTUS JARDINANA urbanization boasts the prime location in La Cala de Mijas, offering unparalleled luxury and convenience. It is 6-minute walk to the town center and beach, and just a 3-minute stroll to the golf entrance and shops. This upscale development adheres to the highest Spanish standards, in compliance with the new European building code. The apartment features expansive sliding doors that seamlessly integrate the living room and terrace. Additional amenities include underfloor heating in the bathrooms, air conditioning with both cooling and heating functions, and all modern facilities. The master bedroom includes a spacious bathroom with a bathtub, a wardrobe, and access to a southwest-facing terrace. The second bedroom has a wardrobe and opens onto a northeast-facing terrace. The second bathroom is equipped with a washing machine and dryer. With 24/7 security, this property offers excellent year-round rental potential. A padel court and spa are currently under development. Community pools, jacuzzi, and well-maintained garden areas complement the lifestyle within the apartment and the urbanization. Featuring two terraces - 40 m2 and 13 m2. The master terrace facing southwest with sun all day and shadow areas and the other northeast. You can walk directly to the pool, garden and other facilities directly from the Master terrace. The apartment enjoys sunlight throughout the day, with covered areas for added comfort. Situated on one of the best ground floors within the urbanization, the location is highly