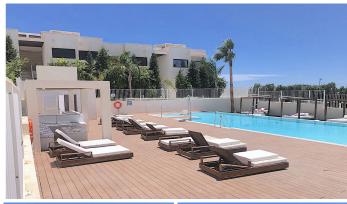

The new LOTUS JARDINANA urbanization boasts the prime location in La Cala de Mijas, offering unparalleled luxury and convenience. It is 6-minute walk to the town center and beach, and just a 3-minute stroll to the golf entrance and shops. This upscale development adheres to the highest Spanish standards, in compliance with the new European building code. The apartment features expansive sliding doors that seamlessly integrate the living room and terrace. Additional amenities include underfloor heating in the bathrooms, air conditioning with both cooling and heating functions, and all modern facilities. The master bedroom includes a spacious bathroom with a bathtub, a wardrobe, and access to a southwest-facing terrace. The second bedroom has a wardrobe and opens onto a northeast-facing terrace. The second bathroom is equipped with a washing machine and dryer. With 24/7 security, this property offers excellent year-round rental potential. A padel court and spa are currently under development. Community pools, jacuzzi, and well-maintained garden areas complement the lifestyle within the apartment and the urbanization. Featuring two terraces - 40 m2 and 13 m2. The master terrace facing southwest with sun all day and shadow areas and the other northeast. You can walk directly to the pool, garden and other facilities directly from the Master terrace. The apartment enjoys sunlight throughout the day, with covered areas for added comfort. Situated on one of the best ground floors within the urbanization, the location is highly