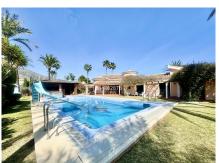

## HOUSE 4 BEDROOMS 5 BATHROOMS IN TORREMUELLE

Torremuelle

REF# R4585678 - 1.295.000€

| 4    | 5     | 290 m² | 1325 m² |
|------|-------|--------|---------|
| Beds | Baths | Built  | Plot    |

Discover this property on one floor, consisting of 4 bedrooms and 5 bathrooms, it has a large living room with fireplace and access to a covered terrace that leads to the garden, with a plot of just over 1,300m2, it has a large swimming pool heated by solar panels and relaxation area with 2 jacuzzis. In this same space we also find a fully equipped outdoor kitchen with a large barbecue. Returning inside the house, it has a dining area and a large kitchen with a sunny terrace and wonderful views of the sea. The kitchen also has a separate laundry space. The property is distributed on one floor and has an elevator to go down to the garage and storage room. With underfloor heating throughout the house, clay floors, air conditioning, double glazed windows, this property has the highest qualities, since it was completely renovated with luxury qualities and all kinds of details. With a large entrance to the property, it has several parking spaces and an outdoor area. The urbanization has free paddle tennis courts for residents and a community pool. Torremuelle train station is 800 meters away, the beach 1 kilometer. Malaga International Airport is 19 kilometers away.