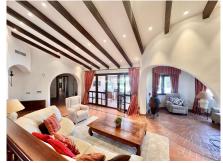

## HOUSE 4 BEDROOMS 5 BATHROOMS IN TORREMUELLE

Torremuelle

REF# R4585678 - 1.295.000€

| 4    | 5     | 290 m² | 1325 m² |
|------|-------|--------|---------|
| Beds | Baths | Built  | Plot    |

Discover this property on one floor, consisting of 4 bedrooms and 5 bathrooms, it has a large living room with fireplace and access to a covered terrace that leads to the garden, with a plot of just over 1,300m2, it has a large swimming pool heated by solar panels and relaxation area with 2 jacuzzis. In this same space we also find a fully equipped outdoor kitchen with a large barbecue. Returning inside the house, it has a dining area and a large kitchen with a sunny terrace and wonderful views of the sea. The kitchen also has a separate laundry space. The property is distributed on one floor and has an elevator to go down to the garage and storage room. With underfloor heating throughout the house, clay floors, air conditioning, double glazed windows, this property has the highest qualities, since it was completely renovated with luxury qualities and all kinds of details. With a large entrance to the property, it has several parking spaces and an outdoor area. The urbanization has free paddle tennis courts for residents and a community pool. Torremuelle train station is 800 meters away, the beach 1 kilometer. Malaga International Airport is 19 kilometers away.