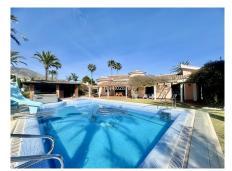

## HOUSE 4 BEDROOMS 5 BATHROOMS IN TORREMUELLE

Torremuelle

REF# R4585678 - 1.295.000€

| 4    | 5     | 290 m² | 1325 m² |
|------|-------|--------|---------|
| Beds | Baths | Built  | Plot    |

Discover this property on one floor, consisting of 4 bedrooms and 5 bathrooms, it has a large living room with fireplace and access to a covered terrace that leads to the garden, with a plot of just over 1,300m2, it has a large swimming pool heated by solar panels and relaxation area with 2 jacuzzis. In this same space we also find a fully equipped outdoor kitchen with a large barbecue. Returning inside the house, it has a dining area and a large kitchen with a sunny terrace and wonderful views of the sea. The kitchen also has a separate laundry space. The property is distributed on one floor and has an elevator to go down to the garage and storage room. With underfloor heating throughout the house, clay floors, air conditioning, double glazed windows, this property has the highest qualities, since it was completely renovated with luxury qualities and all kinds of details. With a large entrance to the property, it has several parking spaces and an outdoor area. The urbanization has free paddle tennis courts for residents and a community pool. Torremuelle train station is 800 meters away, the beach 1 kilometer. Malaga International Airport is 19 kilometers away.