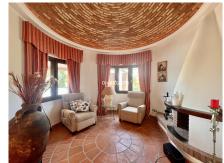

## HOUSE 4 BEDROOMS 5 BATHROOMS IN TORREMUELLE

Torremuelle

REF# R4585678 - 1.295.000€

| 4    | 5     | 290 m² | 1325 m² |
|------|-------|--------|---------|
| Beds | Baths | Built  | Plot    |

Discover this property on one floor, consisting of 4 bedrooms and 5 bathrooms, it has a large living room with fireplace and access to a covered terrace that leads to the garden, with a plot of just over 1,300m2, it has a large swimming pool heated by solar panels and relaxation area with 2 jacuzzis. In this same space we also find a fully equipped outdoor kitchen with a large barbecue. Returning inside the house, it has a dining area and a large kitchen with a sunny terrace and wonderful views of the sea. The kitchen also has a separate laundry space. The property is distributed on one floor and has an elevator to go down to the garage and storage room. With underfloor heating throughout the house, clay floors, air conditioning, double glazed windows, this property has the highest qualities, since it was completely renovated with luxury qualities and all kinds of details. With a large entrance to the property, it has several parking spaces and an outdoor area. The urbanization has free paddle tennis courts for residents and a community pool. Torremuelle train station is 800 meters away, the beach 1 kilometer. Malaga International Airport is 19 kilometers away.