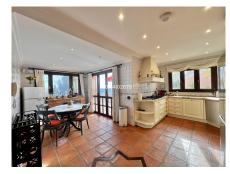

## HOUSE 4 BEDROOMS 5 BATHROOMS IN TORREMUELLE

Torremuelle

REF# R4585678 - 1.295.000€

| 4    | 5     | 290 m² | 1325 m² |
|------|-------|--------|---------|
| Beds | Baths | Built  | Plot    |

Discover this property on one floor, consisting of 4 bedrooms and 5 bathrooms, it has a large living room with fireplace and access to a covered terrace that leads to the garden, with a plot of just over 1,300m2, it has a large swimming pool heated by solar panels and relaxation area with 2 jacuzzis. In this same space we also find a fully equipped outdoor kitchen with a large barbecue. Returning inside the house, it has a dining area and a large kitchen with a sunny terrace and wonderful views of the sea. The kitchen also has a separate laundry space. The property is distributed on one floor and has an elevator to go down to the garage and storage room. With underfloor heating throughout the house, clay floors, air conditioning, double glazed windows, this property has the highest qualities, since it was completely renovated with luxury qualities and all kinds of details. With a large entrance to the property, it has several parking spaces and an outdoor area. The urbanization has free paddle tennis courts for residents and a community pool. Torremuelle train station is 800 meters away, the beach 1 kilometer. Malaga International Airport is 19 kilometers away.