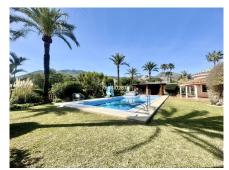

## HOUSE 4 BEDROOMS 5 BATHROOMS IN TORREMUELLE

Torremuelle

REF# R4585678 - 1.295.000€

| 4    | 5     | 290 m² | 1325 m² |
|------|-------|--------|---------|
| Beds | Baths | Built  | Plot    |

Discover this property on one floor, consisting of 4 bedrooms and 5 bathrooms, it has a large living room with fireplace and access to a covered terrace that leads to the garden, with a plot of just over 1,300m2, it has a large swimming pool heated by solar panels and relaxation area with 2 jacuzzis. In this same space we also find a fully equipped outdoor kitchen with a large barbecue. Returning inside the house, it has a dining area and a large kitchen with a sunny terrace and wonderful views of the sea. The kitchen also has a separate laundry space. The property is distributed on one floor and has an elevator to go down to the garage and storage room. With underfloor heating throughout the house, clay floors, air conditioning, double glazed windows, this property has the highest qualities, since it was completely renovated with luxury qualities and all kinds of details. With a large entrance to the property, it has several parking spaces and an outdoor area. The urbanization has free paddle tennis courts for residents and a community pool. Torremuelle train station is 800 meters away, the beach 1 kilometer. Malaga International Airport is 19 kilometers away.