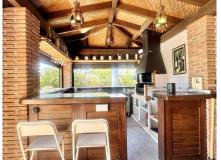

## HOUSE 4 BEDROOMS 5 BATHROOMS IN TORREMUELLE

Torremuelle

REF# R4585678 - 1.295.000€

| 4    | 5     | 290 m² | 1325 m² |
|------|-------|--------|---------|
| Beds | Baths | Built  | Plot    |

Discover this property on one floor, consisting of 4 bedrooms and 5 bathrooms, it has a large living room with fireplace and access to a covered terrace that leads to the garden, with a plot of just over 1,300m2, it has a large swimming pool heated by solar panels and relaxation area with 2 jacuzzis. In this same space we also find a fully equipped outdoor kitchen with a large barbecue. Returning inside the house, it has a dining area and a large kitchen with a sunny terrace and wonderful views of the sea. The kitchen also has a separate laundry space. The property is distributed on one floor and has an elevator to go down to the garage and storage room. With underfloor heating throughout the house, clay floors, air conditioning, double glazed windows, this property has the highest qualities, since it was completely renovated with luxury qualities and all kinds of details. With a large entrance to the property, it has several parking spaces and an outdoor area. The urbanization has free paddle tennis courts for residents and a community pool. Torremuelle train station is 800 meters away, the beach 1 kilometer. Malaga International Airport is 19 kilometers away.