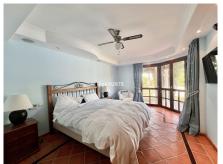

## HOUSE 4 BEDROOMS 5 BATHROOMS IN TORREMUELLE

Torremuelle

REF# R4585678 - 1.295.000€

| 4    | 5     | 290 m² | 1325 m² |
|------|-------|--------|---------|
| Beds | Baths | Built  | Plot    |

Discover this property on one floor, consisting of 4 bedrooms and 5 bathrooms, it has a large living room with fireplace and access to a covered terrace that leads to the garden, with a plot of just over 1,300m2, it has a large swimming pool heated by solar panels and relaxation area with 2 jacuzzis. In this same space we also find a fully equipped outdoor kitchen with a large barbecue. Returning inside the house, it has a dining area and a large kitchen with a sunny terrace and wonderful views of the sea. The kitchen also has a separate laundry space. The property is distributed on one floor and has an elevator to go down to the garage and storage room. With underfloor heating throughout the house, clay floors, air conditioning, double glazed windows, this property has the highest qualities, since it was completely renovated with luxury qualities and all kinds of details. With a large entrance to the property, it has several parking spaces and an outdoor area. The urbanization has free paddle tennis courts for residents and a community pool. Torremuelle train station is 800 meters away, the beach 1 kilometer. Malaga International Airport is 19 kilometers away.