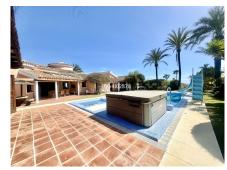

## HOUSE 4 BEDROOMS 5 BATHROOMS IN TORREMUELLE

Torremuelle

REF# R4585678 - 1.295.000€

| 4    | 5     | 290 m² | 1325 m² |
|------|-------|--------|---------|
| Beds | Baths | Built  | Plot    |

Discover this property on one floor, consisting of 4 bedrooms and 5 bathrooms, it has a large living room with fireplace and access to a covered terrace that leads to the garden, with a plot of just over 1,300m2, it has a large swimming pool heated by solar panels and relaxation area with 2 jacuzzis. In this same space we also find a fully equipped outdoor kitchen with a large barbecue. Returning inside the house, it has a dining area and a large kitchen with a sunny terrace and wonderful views of the sea. The kitchen also has a separate laundry space. The property is distributed on one floor and has an elevator to go down to the garage and storage room. With underfloor heating throughout the house, clay floors, air conditioning, double glazed windows, this property has the highest qualities, since it was completely renovated with luxury qualities and all kinds of details. With a large entrance to the property, it has several parking spaces and an outdoor area. The urbanization has free paddle tennis courts for residents and a community pool. Torremuelle train station is 800 meters away, the beach 1 kilometer. Malaga International Airport is 19 kilometers away.