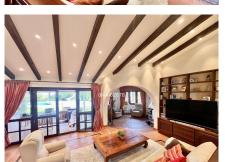

## HOUSE 4 BEDROOMS 5 BATHROOMS IN TORREMUELLE

Torremuelle

REF# R4585678 - 1.295.000€

| 4    | 5     | 290 m² | 1325 m² |
|------|-------|--------|---------|
| Beds | Baths | Built  | Plot    |

Discover this property on one floor, consisting of 4 bedrooms and 5 bathrooms, it has a large living room with fireplace and access to a covered terrace that leads to the garden, with a plot of just over 1,300m2, it has a large swimming pool heated by solar panels and relaxation area with 2 jacuzzis. In this same space we also find a fully equipped outdoor kitchen with a large barbecue. Returning inside the house, it has a dining area and a large kitchen with a sunny terrace and wonderful views of the sea. The kitchen also has a separate laundry space. The property is distributed on one floor and has an elevator to go down to the garage and storage room. With underfloor heating throughout the house, clay floors, air conditioning, double glazed windows, this property has the highest qualities, since it was completely renovated with luxury qualities and all kinds of details. With a large entrance to the property, it has several parking spaces and an outdoor area. The urbanization has free paddle tennis courts for residents and a community pool. Torremuelle train station is 800 meters away, the beach 1 kilometer. Malaga International Airport is 19 kilometers away.