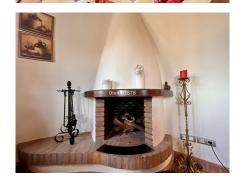

## HOUSE 4 BEDROOMS 5 BATHROOMS IN TORREMUELLE

Torremuelle

REF# R4585678 - 1.295.000€

| 4    | 5     | 290 m² | 1325 m² |
|------|-------|--------|---------|
| Beds | Baths | Built  | Plot    |

Discover this property on one floor, consisting of 4 bedrooms and 5 bathrooms, it has a large living room with fireplace and access to a covered terrace that leads to the garden, with a plot of just over 1,300m2, it has a large swimming pool heated by solar panels and relaxation area with 2 jacuzzis. In this same space we also find a fully equipped outdoor kitchen with a large barbecue. Returning inside the house, it has a dining area and a large kitchen with a sunny terrace and wonderful views of the sea. The kitchen also has a separate laundry space. The property is distributed on one floor and has an elevator to go down to the garage and storage room. With underfloor heating throughout the house, clay floors, air conditioning, double glazed windows, this property has the highest qualities, since it was completely renovated with luxury qualities and all kinds of details. With a large entrance to the property, it has several parking spaces and an outdoor area. The urbanization has free paddle tennis courts for residents and a community pool. Torremuelle train station is 800 meters away, the beach 1 kilometer. Malaga International Airport is 19 kilometers away.