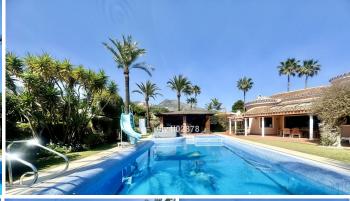

## HOUSE 4 BEDROOMS 5 BATHROOMS IN TORREMUELLE

Torremuelle

REF# R4585678 - 1.295.000€

| 4    | 5     | 290 m² | 1325 m² |
|------|-------|--------|---------|
| Beds | Baths | Built  | Plot    |

Discover this property on one floor, consisting of 4 bedrooms and 5 bathrooms, it has a large living room with fireplace and access to a covered terrace that leads to the garden, with a plot of just over 1,300m2, it has a large swimming pool heated by solar panels and relaxation area with 2 jacuzzis. In this same space we also find a fully equipped outdoor kitchen with a large barbecue. Returning inside the house, it has a dining area and a large kitchen with a sunny terrace and wonderful views of the sea. The kitchen also has a separate laundry space. The property is distributed on one floor and has an elevator to go down to the garage and storage room. With underfloor heating throughout the house, clay floors, air conditioning, double glazed windows, this property has the highest qualities, since it was completely renovated with luxury qualities and all kinds of details. With a large entrance to the property, it has several parking spaces and an outdoor area. The urbanization has free paddle tennis courts for residents and a community pool. Torremuelle train station is 800 meters away, the beach 1 kilometer. Malaga International Airport is 19 kilometers away.