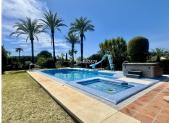

## HOUSE 4 BEDROOMS 5 BATHROOMS IN TORREMUELLE

Torremuelle

REF# R4585678 - 1.295.000€

| 4    | 5     | 290 m² | 1325 m² |
|------|-------|--------|---------|
| Beds | Baths | Built  | Plot    |

Discover this property on one floor, consisting of 4 bedrooms and 5 bathrooms, it has a large living room with fireplace and access to a covered terrace that leads to the garden, with a plot of just over 1,300m2, it has a large swimming pool heated by solar panels and relaxation area with 2 jacuzzis. In this same space we also find a fully equipped outdoor kitchen with a large barbecue. Returning inside the house, it has a dining area and a large kitchen with a sunny terrace and wonderful views of the sea. The kitchen also has a separate laundry space. The property is distributed on one floor and has an elevator to go down to the garage and storage room. With underfloor heating throughout the house, clay floors, air conditioning, double glazed windows, this property has the highest qualities, since it was completely renovated with luxury qualities and all kinds of details. With a large entrance to the property, it has several parking spaces and an outdoor area. The urbanization has free paddle tennis courts for residents and a community pool. Torremuelle train station is 800 meters away, the beach 1 kilometer. Malaga International Airport is 19 kilometers away.