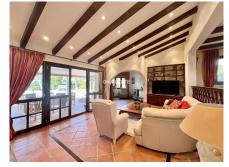

## HOUSE 4 BEDROOMS 5 BATHROOMS IN TORREMUELLE

Torremuelle

REF# R4585678 - 1.295.000€

| 4    | 5     | 290 m² | 1325 m² |
|------|-------|--------|---------|
| Beds | Baths | Built  | Plot    |

Discover this property on one floor, consisting of 4 bedrooms and 5 bathrooms, it has a large living room with fireplace and access to a covered terrace that leads to the garden, with a plot of just over 1,300m2, it has a large swimming pool heated by solar panels and relaxation area with 2 jacuzzis. In this same space we also find a fully equipped outdoor kitchen with a large barbecue. Returning inside the house, it has a dining area and a large kitchen with a sunny terrace and wonderful views of the sea. The kitchen also has a separate laundry space. The property is distributed on one floor and has an elevator to go down to the garage and storage room. With underfloor heating throughout the house, clay floors, air conditioning, double glazed windows, this property has the highest qualities, since it was completely renovated with luxury qualities and all kinds of details. With a large entrance to the property, it has several parking spaces and an outdoor area. The urbanization has free paddle tennis courts for residents and a community pool. Torremuelle train station is 800 meters away, the beach 1 kilometer. Malaga International Airport is 19 kilometers away.