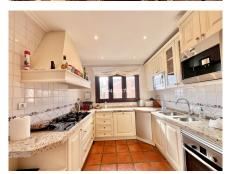

## HOUSE 4 BEDROOMS 5 BATHROOMS IN TORREMUELLE

Torremuelle

REF# R4585678 - 1.295.000€

| 4    | 5     | 290 m² | 1325 m² |
|------|-------|--------|---------|
| Beds | Baths | Built  | Plot    |

Discover this property on one floor, consisting of 4 bedrooms and 5 bathrooms, it has a large living room with fireplace and access to a covered terrace that leads to the garden, with a plot of just over 1,300m2, it has a large swimming pool heated by solar panels and relaxation area with 2 jacuzzis. In this same space we also find a fully equipped outdoor kitchen with a large barbecue. Returning inside the house, it has a dining area and a large kitchen with a sunny terrace and wonderful views of the sea. The kitchen also has a separate laundry space. The property is distributed on one floor and has an elevator to go down to the garage and storage room. With underfloor heating throughout the house, clay floors, air conditioning, double glazed windows, this property has the highest qualities, since it was completely renovated with luxury qualities and all kinds of details. With a large entrance to the property, it has several parking spaces and an outdoor area. The urbanization has free paddle tennis courts for residents and a community pool. Torremuelle train station is 800 meters away, the beach 1 kilometer. Malaga International Airport is 19 kilometers away.