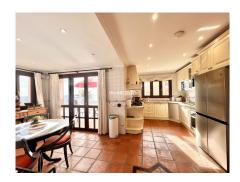

## HOUSE 4 BEDROOMS 5 BATHROOMS IN TORREMUELLE

Torremuelle

REF# R4585678 - 1.295.000€

| 4    | 5     | 290 m² | 1325 m² |
|------|-------|--------|---------|
| Beds | Baths | Built  | Plot    |

Discover this property on one floor, consisting of 4 bedrooms and 5 bathrooms, it has a large living room with fireplace and access to a covered terrace that leads to the garden, with a plot of just over 1,300m2, it has a large swimming pool heated by solar panels and relaxation area with 2 jacuzzis. In this same space we also find a fully equipped outdoor kitchen with a large barbecue. Returning inside the house, it has a dining area and a large kitchen with a sunny terrace and wonderful views of the sea. The kitchen also has a separate laundry space. The property is distributed on one floor and has an elevator to go down to the garage and storage room. With underfloor heating throughout the house, clay floors, air conditioning, double glazed windows, this property has the highest qualities, since it was completely renovated with luxury qualities and all kinds of details. With a large entrance to the property, it has several parking spaces and an outdoor area. The urbanization has free paddle tennis courts for residents and a community pool. Torremuelle train station is 800 meters away, the beach 1 kilometer. Malaga International Airport is 19 kilometers away.