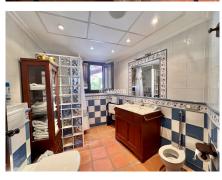

## HOUSE 4 BEDROOMS 5 BATHROOMS IN TORREMUELLE

Torremuelle

REF# R4585678 - 1.295.000€

| 4    | 5     | 290 m² | 1325 m² |
|------|-------|--------|---------|
| Beds | Baths | Built  | Plot    |

Discover this property on one floor, consisting of 4 bedrooms and 5 bathrooms, it has a large living room with fireplace and access to a covered terrace that leads to the garden, with a plot of just over 1,300m2, it has a large swimming pool heated by solar panels and relaxation area with 2 jacuzzis. In this same space we also find a fully equipped outdoor kitchen with a large barbecue. Returning inside the house, it has a dining area and a large kitchen with a sunny terrace and wonderful views of the sea. The kitchen also has a separate laundry space. The property is distributed on one floor and has an elevator to go down to the garage and storage room. With underfloor heating throughout the house, clay floors, air conditioning, double glazed windows, this property has the highest qualities, since it was completely renovated with luxury qualities and all kinds of details. With a large entrance to the property, it has several parking spaces and an outdoor area. The urbanization has free paddle tennis courts for residents and a community pool. Torremuelle train station is 800 meters away, the beach 1 kilometer. Malaga International Airport is 19 kilometers away.