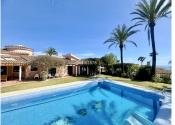

## HOUSE 4 BEDROOMS 5 BATHROOMS IN TORREMUELLE

Torremuelle

REF# R4585678 - 1.295.000€

| 4    | 5     | 290 m² | 1325 m² |
|------|-------|--------|---------|
| Beds | Baths | Built  | Plot    |

Discover this property on one floor, consisting of 4 bedrooms and 5 bathrooms, it has a large living room with fireplace and access to a covered terrace that leads to the garden, with a plot of just over 1,300m2, it has a large swimming pool heated by solar panels and relaxation area with 2 jacuzzis. In this same space we also find a fully equipped outdoor kitchen with a large barbecue. Returning inside the house, it has a dining area and a large kitchen with a sunny terrace and wonderful views of the sea. The kitchen also has a separate laundry space. The property is distributed on one floor and has an elevator to go down to the garage and storage room. With underfloor heating throughout the house, clay floors, air conditioning, double glazed windows, this property has the highest qualities, since it was completely renovated with luxury qualities and all kinds of details. With a large entrance to the property, it has several parking spaces and an outdoor area. The urbanization has free paddle tennis courts for residents and a community pool. Torremuelle train station is 800 meters away, the beach 1 kilometer. Malaga International Airport is 19 kilometers away.