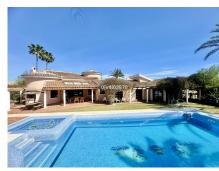

## HOUSE 4 BEDROOMS 5 BATHROOMS IN TORREMUELLE

Torremuelle

REF# R4585678 - 1.295.000€

| 4    | 5     | 290 m² | 1325 m² |
|------|-------|--------|---------|
| Beds | Baths | Built  | Plot    |

Discover this property on one floor, consisting of 4 bedrooms and 5 bathrooms, it has a large living room with fireplace and access to a covered terrace that leads to the garden, with a plot of just over 1,300m2, it has a large swimming pool heated by solar panels and relaxation area with 2 jacuzzis. In this same space we also find a fully equipped outdoor kitchen with a large barbecue. Returning inside the house, it has a dining area and a large kitchen with a sunny terrace and wonderful views of the sea. The kitchen also has a separate laundry space. The property is distributed on one floor and has an elevator to go down to the garage and storage room. With underfloor heating throughout the house, clay floors, air conditioning, double glazed windows, this property has the highest qualities, since it was completely renovated with luxury qualities and all kinds of details. With a large entrance to the property, it has several parking spaces and an outdoor area. The urbanization has free paddle tennis courts for residents and a community pool. Torremuelle train station is 800 meters away, the beach 1 kilometer. Malaga International Airport is 19 kilometers away.