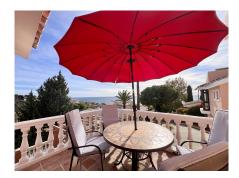

## HOUSE 4 BEDROOMS 5 BATHROOMS IN TORREMUELLE

Torremuelle

REF# R4585678 - 1.295.000€

| 4    | 5     | 290 m² | 1325 m² |
|------|-------|--------|---------|
| Beds | Baths | Built  | Plot    |

Discover this property on one floor, consisting of 4 bedrooms and 5 bathrooms, it has a large living room with fireplace and access to a covered terrace that leads to the garden, with a plot of just over 1,300m2, it has a large swimming pool heated by solar panels and relaxation area with 2 jacuzzis. In this same space we also find a fully equipped outdoor kitchen with a large barbecue. Returning inside the house, it has a dining area and a large kitchen with a sunny terrace and wonderful views of the sea. The kitchen also has a separate laundry space. The property is distributed on one floor and has an elevator to go down to the garage and storage room. With underfloor heating throughout the house, clay floors, air conditioning, double glazed windows, this property has the highest qualities, since it was completely renovated with luxury qualities and all kinds of details. With a large entrance to the property, it has several parking spaces and an outdoor area. The urbanization has free paddle tennis courts for residents and a community pool. Torremuelle train station is 800 meters away, the beach 1 kilometer. Malaga International Airport is 19 kilometers away.