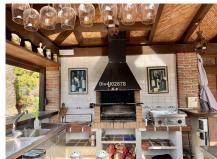

## HOUSE 4 BEDROOMS 5 BATHROOMS IN TORREMUELLE

Torremuelle

REF# R4585678 - 1.295.000€

| 4    | 5     | 290 m² | 1325 m² |
|------|-------|--------|---------|
| Beds | Baths | Built  | Plot    |

Discover this property on one floor, consisting of 4 bedrooms and 5 bathrooms, it has a large living room with fireplace and access to a covered terrace that leads to the garden, with a plot of just over 1,300m2, it has a large swimming pool heated by solar panels and relaxation area with 2 jacuzzis. In this same space we also find a fully equipped outdoor kitchen with a large barbecue. Returning inside the house, it has a dining area and a large kitchen with a sunny terrace and wonderful views of the sea. The kitchen also has a separate laundry space. The property is distributed on one floor and has an elevator to go down to the garage and storage room. With underfloor heating throughout the house, clay floors, air conditioning, double glazed windows, this property has the highest qualities, since it was completely renovated with luxury qualities and all kinds of details. With a large entrance to the property, it has several parking spaces and an outdoor area. The urbanization has free paddle tennis courts for residents and a community pool. Torremuelle train station is 800 meters away, the beach 1 kilometer. Malaga International Airport is 19 kilometers away.