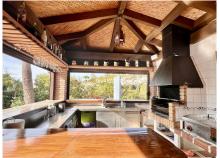

## HOUSE 4 BEDROOMS 5 BATHROOMS IN TORREMUELLE

Torremuelle

REF# R4585678 - 1.295.000€

| 4    | 5     | 290 m² | 1325 m² |
|------|-------|--------|---------|
| Beds | Baths | Built  | Plot    |

Discover this property on one floor, consisting of 4 bedrooms and 5 bathrooms, it has a large living room with fireplace and access to a covered terrace that leads to the garden, with a plot of just over 1,300m2, it has a large swimming pool heated by solar panels and relaxation area with 2 jacuzzis. In this same space we also find a fully equipped outdoor kitchen with a large barbecue. Returning inside the house, it has a dining area and a large kitchen with a sunny terrace and wonderful views of the sea. The kitchen also has a separate laundry space. The property is distributed on one floor and has an elevator to go down to the garage and storage room. With underfloor heating throughout the house, clay floors, air conditioning, double glazed windows, this property has the highest qualities, since it was completely renovated with luxury qualities and all kinds of details. With a large entrance to the property, it has several parking spaces and an outdoor area. The urbanization has free paddle tennis courts for residents and a community pool. Torremuelle train station is 800 meters away, the beach 1 kilometer. Malaga International Airport is 19 kilometers away.