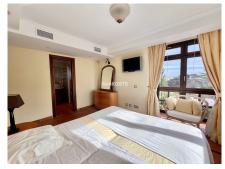

## HOUSE 4 BEDROOMS 5 BATHROOMS IN TORREMUELLE

Torremuelle

REF# R4585678 - 1.295.000€

| 4    | 5     | 290 m² | 1325 m² |
|------|-------|--------|---------|
| Beds | Baths | Built  | Plot    |

Discover this property on one floor, consisting of 4 bedrooms and 5 bathrooms, it has a large living room with fireplace and access to a covered terrace that leads to the garden, with a plot of just over 1,300m2, it has a large swimming pool heated by solar panels and relaxation area with 2 jacuzzis. In this same space we also find a fully equipped outdoor kitchen with a large barbecue. Returning inside the house, it has a dining area and a large kitchen with a sunny terrace and wonderful views of the sea. The kitchen also has a separate laundry space. The property is distributed on one floor and has an elevator to go down to the garage and storage room. With underfloor heating throughout the house, clay floors, air conditioning, double glazed windows, this property has the highest qualities, since it was completely renovated with luxury qualities and all kinds of details. With a large entrance to the property, it has several parking spaces and an outdoor area. The urbanization has free paddle tennis courts for residents and a community pool. Torremuelle train station is 800 meters away, the beach 1 kilometer. Malaga International Airport is 19 kilometers away.