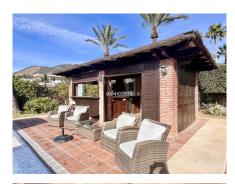

## HOUSE 4 BEDROOMS 5 BATHROOMS IN TORREMUELLE

Torremuelle

REF# R4585678 - 1.295.000€

| 4    | 5     | 290 m² | 1325 m² |
|------|-------|--------|---------|
| Beds | Baths | Built  | Plot    |

Discover this property on one floor, consisting of 4 bedrooms and 5 bathrooms, it has a large living room with fireplace and access to a covered terrace that leads to the garden, with a plot of just over 1,300m2, it has a large swimming pool heated by solar panels and relaxation area with 2 jacuzzis. In this same space we also find a fully equipped outdoor kitchen with a large barbecue. Returning inside the house, it has a dining area and a large kitchen with a sunny terrace and wonderful views of the sea. The kitchen also has a separate laundry space. The property is distributed on one floor and has an elevator to go down to the garage and storage room. With underfloor heating throughout the house, clay floors, air conditioning, double glazed windows, this property has the highest qualities, since it was completely renovated with luxury qualities and all kinds of details. With a large entrance to the property, it has several parking spaces and an outdoor area. The urbanization has free paddle tennis courts for residents and a community pool. Torremuelle train station is 800 meters away, the beach 1 kilometer. Malaga International Airport is 19 kilometers away.