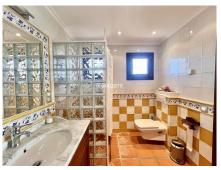

## HOUSE 4 BEDROOMS 5 BATHROOMS IN TORREMUELLE

Torremuelle

REF# R4585678 - 1.295.000€

| 4    | 5     | 290 m² | 1325 m² |
|------|-------|--------|---------|
| Beds | Baths | Built  | Plot    |

Discover this property on one floor, consisting of 4 bedrooms and 5 bathrooms, it has a large living room with fireplace and access to a covered terrace that leads to the garden, with a plot of just over 1,300m2, it has a large swimming pool heated by solar panels and relaxation area with 2 jacuzzis. In this same space we also find a fully equipped outdoor kitchen with a large barbecue. Returning inside the house, it has a dining area and a large kitchen with a sunny terrace and wonderful views of the sea. The kitchen also has a separate laundry space. The property is distributed on one floor and has an elevator to go down to the garage and storage room. With underfloor heating throughout the house, clay floors, air conditioning, double glazed windows, this property has the highest qualities, since it was completely renovated with luxury qualities and all kinds of details. With a large entrance to the property, it has several parking spaces and an outdoor area. The urbanization has free paddle tennis courts for residents and a community pool. Torremuelle train station is 800 meters away, the beach 1 kilometer. Malaga International Airport is 19 kilometers away.