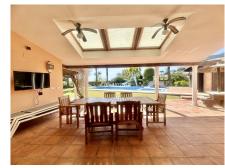

## HOUSE 4 BEDROOMS 5 BATHROOMS IN TORREMUELLE

Torremuelle

REF# R4585678 - 1.295.000€

| 4    | 5     | 290 m² | 1325 m² |
|------|-------|--------|---------|
| Beds | Baths | Built  | Plot    |

Discover this property on one floor, consisting of 4 bedrooms and 5 bathrooms, it has a large living room with fireplace and access to a covered terrace that leads to the garden, with a plot of just over 1,300m2, it has a large swimming pool heated by solar panels and relaxation area with 2 jacuzzis. In this same space we also find a fully equipped outdoor kitchen with a large barbecue. Returning inside the house, it has a dining area and a large kitchen with a sunny terrace and wonderful views of the sea. The kitchen also has a separate laundry space. The property is distributed on one floor and has an elevator to go down to the garage and storage room. With underfloor heating throughout the house, clay floors, air conditioning, double glazed windows, this property has the highest qualities, since it was completely renovated with luxury qualities and all kinds of details. With a large entrance to the property, it has several parking spaces and an outdoor area. The urbanization has free paddle tennis courts for residents and a community pool. Torremuelle train station is 800 meters away, the beach 1 kilometer. Malaga International Airport is 19 kilometers away.