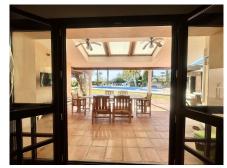

## HOUSE 4 BEDROOMS 5 BATHROOMS IN TORREMUELLE

Torremuelle

REF# R4585678 - 1.295.000€

| 4    | 5     | 290 m² | 1325 m² |
|------|-------|--------|---------|
| Beds | Baths | Built  | Plot    |

Discover this property on one floor, consisting of 4 bedrooms and 5 bathrooms, it has a large living room with fireplace and access to a covered terrace that leads to the garden, with a plot of just over 1,300m2, it has a large swimming pool heated by solar panels and relaxation area with 2 jacuzzis. In this same space we also find a fully equipped outdoor kitchen with a large barbecue. Returning inside the house, it has a dining area and a large kitchen with a sunny terrace and wonderful views of the sea. The kitchen also has a separate laundry space. The property is distributed on one floor and has an elevator to go down to the garage and storage room. With underfloor heating throughout the house, clay floors, air conditioning, double glazed windows, this property has the highest qualities, since it was completely renovated with luxury qualities and all kinds of details. With a large entrance to the property, it has several parking spaces and an outdoor area. The urbanization has free paddle tennis courts for residents and a community pool. Torremuelle train station is 800 meters away, the beach 1 kilometer. Malaga International Airport is 19 kilometers away.