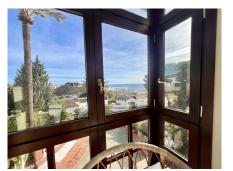

## HOUSE 4 BEDROOMS 5 BATHROOMS IN TORREMUELLE

Torremuelle

REF# R4585678 - 1.295.000€

| 4    | 5     | 290 m² | 1325 m² |
|------|-------|--------|---------|
| Beds | Baths | Built  | Plot    |

Discover this property on one floor, consisting of 4 bedrooms and 5 bathrooms, it has a large living room with fireplace and access to a covered terrace that leads to the garden, with a plot of just over 1,300m2, it has a large swimming pool heated by solar panels and relaxation area with 2 jacuzzis. In this same space we also find a fully equipped outdoor kitchen with a large barbecue. Returning inside the house, it has a dining area and a large kitchen with a sunny terrace and wonderful views of the sea. The kitchen also has a separate laundry space. The property is distributed on one floor and has an elevator to go down to the garage and storage room. With underfloor heating throughout the house, clay floors, air conditioning, double glazed windows, this property has the highest qualities, since it was completely renovated with luxury qualities and all kinds of details. With a large entrance to the property, it has several parking spaces and an outdoor area. The urbanization has free paddle tennis courts for residents and a community pool. Torremuelle train station is 800 meters away, the beach 1 kilometer. Malaga International Airport is 19 kilometers away.