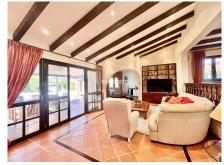

## HOUSE 4 BEDROOMS 5 BATHROOMS IN TORREMUELLE

Torremuelle

REF# R4585678 - 1.295.000€

| 4    | 5     | 290 m² | 1325 m² |
|------|-------|--------|---------|
| Beds | Baths | Built  | Plot    |

Discover this property on one floor, consisting of 4 bedrooms and 5 bathrooms, it has a large living room with fireplace and access to a covered terrace that leads to the garden, with a plot of just over 1,300m2, it has a large swimming pool heated by solar panels and relaxation area with 2 jacuzzis. In this same space we also find a fully equipped outdoor kitchen with a large barbecue. Returning inside the house, it has a dining area and a large kitchen with a sunny terrace and wonderful views of the sea. The kitchen also has a separate laundry space. The property is distributed on one floor and has an elevator to go down to the garage and storage room. With underfloor heating throughout the house, clay floors, air conditioning, double glazed windows, this property has the highest qualities, since it was completely renovated with luxury qualities and all kinds of details. With a large entrance to the property, it has several parking spaces and an outdoor area. The urbanization has free paddle tennis courts for residents and a community pool. Torremuelle train station is 800 meters away, the beach 1 kilometer. Malaga International Airport is 19 kilometers away.