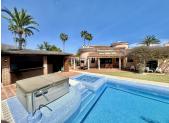

## HOUSE 4 BEDROOMS 5 BATHROOMS IN TORREMUELLE

Torremuelle

REF# R4585678 - 1.295.000€

| 4    | 5     | 290 m² | 1325 m² |
|------|-------|--------|---------|
| Beds | Baths | Built  | Plot    |

Discover this property on one floor, consisting of 4 bedrooms and 5 bathrooms, it has a large living room with fireplace and access to a covered terrace that leads to the garden, with a plot of just over 1,300m2, it has a large swimming pool heated by solar panels and relaxation area with 2 jacuzzis. In this same space we also find a fully equipped outdoor kitchen with a large barbecue. Returning inside the house, it has a dining area and a large kitchen with a sunny terrace and wonderful views of the sea. The kitchen also has a separate laundry space. The property is distributed on one floor and has an elevator to go down to the garage and storage room. With underfloor heating throughout the house, clay floors, air conditioning, double glazed windows, this property has the highest qualities, since it was completely renovated with luxury qualities and all kinds of details. With a large entrance to the property, it has several parking spaces and an outdoor area. The urbanization has free paddle tennis courts for residents and a community pool. Torremuelle train station is 800 meters away, the beach 1 kilometer. Malaga International Airport is 19 kilometers away.