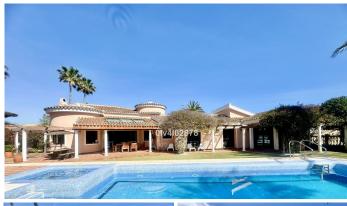

## HOUSE 4 BEDROOMS 5 BATHROOMS IN TORREMUELLE

Torremuelle

REF# R4585678 - 1.295.000€

| 4    | 5     | 290 m² | 1325 m² |
|------|-------|--------|---------|
| Beds | Baths | Built  | Plot    |

Discover this property on one floor, consisting of 4 bedrooms and 5 bathrooms, it has a large living room with fireplace and access to a covered terrace that leads to the garden, with a plot of just over 1,300m2, it has a large swimming pool heated by solar panels and relaxation area with 2 jacuzzis. In this same space we also find a fully equipped outdoor kitchen with a large barbecue. Returning inside the house, it has a dining area and a large kitchen with a sunny terrace and wonderful views of the sea. The kitchen also has a separate laundry space. The property is distributed on one floor and has an elevator to go down to the garage and storage room. With underfloor heating throughout the house, clay floors, air conditioning, double glazed windows, this property has the highest qualities, since it was completely renovated with luxury qualities and all kinds of details. With a large entrance to the property, it has several parking spaces and an outdoor area. The urbanization has free paddle tennis courts for residents and a community pool. Torremuelle train station is 800 meters away, the beach 1 kilometer. Malaga International Airport is 19 kilometers away.