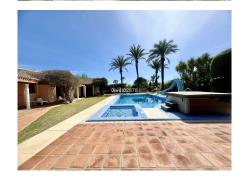

## HOUSE 4 BEDROOMS 5 BATHROOMS IN TORREMUELLE

Torremuelle

REF# R4585678 - 1.295.000€

| 4    | 5     | 290 m² | 1325 m² |
|------|-------|--------|---------|
| Beds | Baths | Built  | Plot    |

Discover this property on one floor, consisting of 4 bedrooms and 5 bathrooms, it has a large living room with fireplace and access to a covered terrace that leads to the garden, with a plot of just over 1,300m2, it has a large swimming pool heated by solar panels and relaxation area with 2 jacuzzis. In this same space we also find a fully equipped outdoor kitchen with a large barbecue. Returning inside the house, it has a dining area and a large kitchen with a sunny terrace and wonderful views of the sea. The kitchen also has a separate laundry space. The property is distributed on one floor and has an elevator to go down to the garage and storage room. With underfloor heating throughout the house, clay floors, air conditioning, double glazed windows, this property has the highest qualities, since it was completely renovated with luxury qualities and all kinds of details. With a large entrance to the property, it has several parking spaces and an outdoor area. The urbanization has free paddle tennis courts for residents and a community pool. Torremuelle train station is 800 meters away, the beach 1 kilometer. Malaga International Airport is 19 kilometers away.