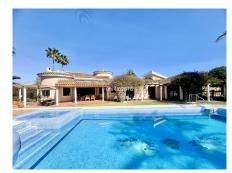

## HOUSE 4 BEDROOMS 5 BATHROOMS IN TORREMUELLE

Torremuelle

REF# R4585678 - 1.295.000€

| 4    | 5     | 290 m² | 1325 m² |
|------|-------|--------|---------|
| Beds | Baths | Built  | Plot    |

Discover this property on one floor, consisting of 4 bedrooms and 5 bathrooms, it has a large living room with fireplace and access to a covered terrace that leads to the garden, with a plot of just over 1,300m2, it has a large swimming pool heated by solar panels and relaxation area with 2 jacuzzis. In this same space we also find a fully equipped outdoor kitchen with a large barbecue. Returning inside the house, it has a dining area and a large kitchen with a sunny terrace and wonderful views of the sea. The kitchen also has a separate laundry space. The property is distributed on one floor and has an elevator to go down to the garage and storage room. With underfloor heating throughout the house, clay floors, air conditioning, double glazed windows, this property has the highest qualities, since it was completely renovated with luxury qualities and all kinds of details. With a large entrance to the property, it has several parking spaces and an outdoor area. The urbanization has free paddle tennis courts for residents and a community pool. Torremuelle train station is 800 meters away, the beach 1 kilometer. Malaga International Airport is 19 kilometers away.