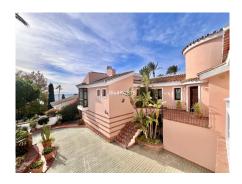

## HOUSE 4 BEDROOMS 5 BATHROOMS IN TORREMUELLE

Torremuelle

REF# R4585678 - 1.295.000€

| 4    | 5     | 290 m² | 1325 m² |
|------|-------|--------|---------|
| Beds | Baths | Built  | Plot    |

Discover this property on one floor, consisting of 4 bedrooms and 5 bathrooms, it has a large living room with fireplace and access to a covered terrace that leads to the garden, with a plot of just over 1,300m2, it has a large swimming pool heated by solar panels and relaxation area with 2 jacuzzis. In this same space we also find a fully equipped outdoor kitchen with a large barbecue. Returning inside the house, it has a dining area and a large kitchen with a sunny terrace and wonderful views of the sea. The kitchen also has a separate laundry space. The property is distributed on one floor and has an elevator to go down to the garage and storage room. With underfloor heating throughout the house, clay floors, air conditioning, double glazed windows, this property has the highest qualities, since it was completely renovated with luxury qualities and all kinds of details. With a large entrance to the property, it has several parking spaces and an outdoor area. The urbanization has free paddle tennis courts for residents and a community pool. Torremuelle train station is 800 meters away, the beach 1 kilometer. Malaga International Airport is 19 kilometers away.