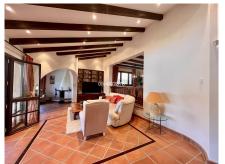

## HOUSE 4 BEDROOMS 5 BATHROOMS IN TORREMUELLE

Torremuelle

REF# R4585678 - 1.295.000€

| 4    | 5     | 290 m² | 1325 m² |
|------|-------|--------|---------|
| Beds | Baths | Built  | Plot    |

Discover this property on one floor, consisting of 4 bedrooms and 5 bathrooms, it has a large living room with fireplace and access to a covered terrace that leads to the garden, with a plot of just over 1,300m2, it has a large swimming pool heated by solar panels and relaxation area with 2 jacuzzis. In this same space we also find a fully equipped outdoor kitchen with a large barbecue. Returning inside the house, it has a dining area and a large kitchen with a sunny terrace and wonderful views of the sea. The kitchen also has a separate laundry space. The property is distributed on one floor and has an elevator to go down to the garage and storage room. With underfloor heating throughout the house, clay floors, air conditioning, double glazed windows, this property has the highest qualities, since it was completely renovated with luxury qualities and all kinds of details. With a large entrance to the property, it has several parking spaces and an outdoor area. The urbanization has free paddle tennis courts for residents and a community pool. Torremuelle train station is 800 meters away, the beach 1 kilometer. Malaga International Airport is 19 kilometers away.