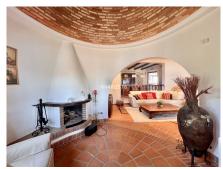

## HOUSE 4 BEDROOMS 5 BATHROOMS IN TORREMUELLE

Torremuelle

REF# R4585678 - 1.295.000€

| 4    | 5     | 290 m² | 1325 m² |
|------|-------|--------|---------|
| Beds | Baths | Built  | Plot    |

Discover this property on one floor, consisting of 4 bedrooms and 5 bathrooms, it has a large living room with fireplace and access to a covered terrace that leads to the garden, with a plot of just over 1,300m2, it has a large swimming pool heated by solar panels and relaxation area with 2 jacuzzis. In this same space we also find a fully equipped outdoor kitchen with a large barbecue. Returning inside the house, it has a dining area and a large kitchen with a sunny terrace and wonderful views of the sea. The kitchen also has a separate laundry space. The property is distributed on one floor and has an elevator to go down to the garage and storage room. With underfloor heating throughout the house, clay floors, air conditioning, double glazed windows, this property has the highest qualities, since it was completely renovated with luxury qualities and all kinds of details. With a large entrance to the property, it has several parking spaces and an outdoor area. The urbanization has free paddle tennis courts for residents and a community pool. Torremuelle train station is 800 meters away, the beach 1 kilometer. Malaga International Airport is 19 kilometers away.