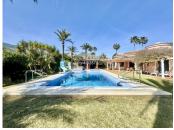

## HOUSE 4 BEDROOMS 5 BATHROOMS IN TORREMUELLE

Torremuelle

REF# R4585678 - 1.295.000€

| 4    | 5     | 290 m² | 1325 m² |
|------|-------|--------|---------|
| Beds | Baths | Built  | Plot    |

Discover this property on one floor, consisting of 4 bedrooms and 5 bathrooms, it has a large living room with fireplace and access to a covered terrace that leads to the garden, with a plot of just over 1,300m2, it has a large swimming pool heated by solar panels and relaxation area with 2 jacuzzis. In this same space we also find a fully equipped outdoor kitchen with a large barbecue. Returning inside the house, it has a dining area and a large kitchen with a sunny terrace and wonderful views of the sea. The kitchen also has a separate laundry space. The property is distributed on one floor and has an elevator to go down to the garage and storage room. With underfloor heating throughout the house, clay floors, air conditioning, double glazed windows, this property has the highest qualities, since it was completely renovated with luxury qualities and all kinds of details. With a large entrance to the property, it has several parking spaces and an outdoor area. The urbanization has free paddle tennis courts for residents and a community pool. Torremuelle train station is 800 meters away, the beach 1 kilometer. Malaga International Airport is 19 kilometers away.