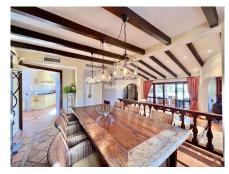

## HOUSE 4 BEDROOMS 5 BATHROOMS IN TORREMUELLE

Torremuelle

REF# R4585678 - 1.295.000€

| 4    | 5     | 290 m² | 1325 m² |
|------|-------|--------|---------|
| Beds | Baths | Built  | Plot    |

Discover this property on one floor, consisting of 4 bedrooms and 5 bathrooms, it has a large living room with fireplace and access to a covered terrace that leads to the garden, with a plot of just over 1,300m2, it has a large swimming pool heated by solar panels and relaxation area with 2 jacuzzis. In this same space we also find a fully equipped outdoor kitchen with a large barbecue. Returning inside the house, it has a dining area and a large kitchen with a sunny terrace and wonderful views of the sea. The kitchen also has a separate laundry space. The property is distributed on one floor and has an elevator to go down to the garage and storage room. With underfloor heating throughout the house, clay floors, air conditioning, double glazed windows, this property has the highest qualities, since it was completely renovated with luxury qualities and all kinds of details. With a large entrance to the property, it has several parking spaces and an outdoor area. The urbanization has free paddle tennis courts for residents and a community pool. Torremuelle train station is 800 meters away, the beach 1 kilometer. Malaga International Airport is 19 kilometers away.