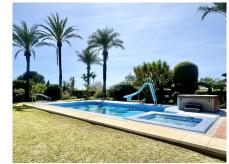

## HOUSE 4 BEDROOMS 5 BATHROOMS IN TORREMUELLE

Torremuelle

REF# R4585678 - 1.295.000€

| 4    | 5     | 290 m² | 1325 m² |
|------|-------|--------|---------|
| Beds | Baths | Built  | Plot    |

Discover this property on one floor, consisting of 4 bedrooms and 5 bathrooms, it has a large living room with fireplace and access to a covered terrace that leads to the garden, with a plot of just over 1,300m2, it has a large swimming pool heated by solar panels and relaxation area with 2 jacuzzis. In this same space we also find a fully equipped outdoor kitchen with a large barbecue. Returning inside the house, it has a dining area and a large kitchen with a sunny terrace and wonderful views of the sea. The kitchen also has a separate laundry space. The property is distributed on one floor and has an elevator to go down to the garage and storage room. With underfloor heating throughout the house, clay floors, air conditioning, double glazed windows, this property has the highest qualities, since it was completely renovated with luxury qualities and all kinds of details. With a large entrance to the property, it has several parking spaces and an outdoor area. The urbanization has free paddle tennis courts for residents and a community pool. Torremuelle train station is 800 meters away, the beach 1 kilometer. Malaga International Airport is 19 kilometers away.