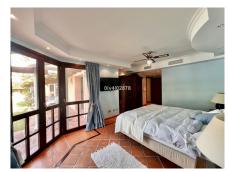

## HOUSE 4 BEDROOMS 5 BATHROOMS IN TORREMUELLE

Torremuelle

REF# R4585678 - 1.295.000€

| 4    | 5     | 290 m² | 1325 m² |
|------|-------|--------|---------|
| Beds | Baths | Built  | Plot    |

Discover this property on one floor, consisting of 4 bedrooms and 5 bathrooms, it has a large living room with fireplace and access to a covered terrace that leads to the garden, with a plot of just over 1,300m2, it has a large swimming pool heated by solar panels and relaxation area with 2 jacuzzis. In this same space we also find a fully equipped outdoor kitchen with a large barbecue. Returning inside the house, it has a dining area and a large kitchen with a sunny terrace and wonderful views of the sea. The kitchen also has a separate laundry space. The property is distributed on one floor and has an elevator to go down to the garage and storage room. With underfloor heating throughout the house, clay floors, air conditioning, double glazed windows, this property has the highest qualities, since it was completely renovated with luxury qualities and all kinds of details. With a large entrance to the property, it has several parking spaces and an outdoor area. The urbanization has free paddle tennis courts for residents and a community pool. Torremuelle train station is 800 meters away, the beach 1 kilometer. Malaga International Airport is 19 kilometers away.