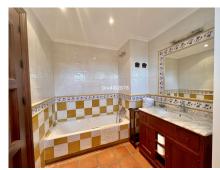

## HOUSE 4 BEDROOMS 5 BATHROOMS IN TORREMUELLE

Torremuelle

REF# R4585678 - 1.295.000€

| 4    | 5     | 290 m² | 1325 m² |
|------|-------|--------|---------|
| Beds | Baths | Built  | Plot    |

Discover this property on one floor, consisting of 4 bedrooms and 5 bathrooms, it has a large living room with fireplace and access to a covered terrace that leads to the garden, with a plot of just over 1,300m2, it has a large swimming pool heated by solar panels and relaxation area with 2 jacuzzis. In this same space we also find a fully equipped outdoor kitchen with a large barbecue. Returning inside the house, it has a dining area and a large kitchen with a sunny terrace and wonderful views of the sea. The kitchen also has a separate laundry space. The property is distributed on one floor and has an elevator to go down to the garage and storage room. With underfloor heating throughout the house, clay floors, air conditioning, double glazed windows, this property has the highest qualities, since it was completely renovated with luxury qualities and all kinds of details. With a large entrance to the property, it has several parking spaces and an outdoor area. The urbanization has free paddle tennis courts for residents and a community pool. Torremuelle train station is 800 meters away, the beach 1 kilometer. Malaga International Airport is 19 kilometers away.