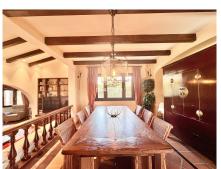

## HOUSE 4 BEDROOMS 5 BATHROOMS IN TORREMUELLE

Torremuelle

REF# R4585678 - 1.295.000€

| 4    | 5     | 290 m² | 1325 m² |
|------|-------|--------|---------|
| Beds | Baths | Built  | Plot    |

Discover this property on one floor, consisting of 4 bedrooms and 5 bathrooms, it has a large living room with fireplace and access to a covered terrace that leads to the garden, with a plot of just over 1,300m2, it has a large swimming pool heated by solar panels and relaxation area with 2 jacuzzis. In this same space we also find a fully equipped outdoor kitchen with a large barbecue. Returning inside the house, it has a dining area and a large kitchen with a sunny terrace and wonderful views of the sea. The kitchen also has a separate laundry space. The property is distributed on one floor and has an elevator to go down to the garage and storage room. With underfloor heating throughout the house, clay floors, air conditioning, double glazed windows, this property has the highest qualities, since it was completely renovated with luxury qualities and all kinds of details. With a large entrance to the property, it has several parking spaces and an outdoor area. The urbanization has free paddle tennis courts for residents and a community pool. Torremuelle train station is 800 meters away, the beach 1 kilometer. Malaga International Airport is 19 kilometers away.