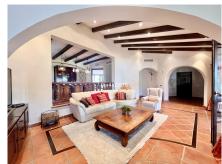

## HOUSE 4 BEDROOMS 5 BATHROOMS IN TORREMUELLE

Torremuelle

REF# R4585678 - 1.295.000€

| 4    | 5     | 290 m² | 1325 m² |
|------|-------|--------|---------|
| Beds | Baths | Built  | Plot    |

Discover this property on one floor, consisting of 4 bedrooms and 5 bathrooms, it has a large living room with fireplace and access to a covered terrace that leads to the garden, with a plot of just over 1,300m2, it has a large swimming pool heated by solar panels and relaxation area with 2 jacuzzis. In this same space we also find a fully equipped outdoor kitchen with a large barbecue. Returning inside the house, it has a dining area and a large kitchen with a sunny terrace and wonderful views of the sea. The kitchen also has a separate laundry space. The property is distributed on one floor and has an elevator to go down to the garage and storage room. With underfloor heating throughout the house, clay floors, air conditioning, double glazed windows, this property has the highest qualities, since it was completely renovated with luxury qualities and all kinds of details. With a large entrance to the property, it has several parking spaces and an outdoor area. The urbanization has free paddle tennis courts for residents and a community pool. Torremuelle train station is 800 meters away, the beach 1 kilometer. Malaga International Airport is 19 kilometers away.