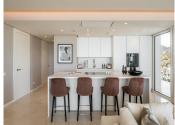

## GROUND FLOOR APARTMENT 3 BEDROOMS 3.5 BATHROOMS IN OJÉN

Ojén

REF# R4584193 - 1.995.000€

3 Beds 3.5 Baths 231 m<sup>2</sup> Built 39 m<sup>2</sup> Terrace

Welcome to a this beautiful ground floor apartment offering 231 square meters of well-designed living space. It is located in Los Pinsapos building in well-known Palo Alto, Ojen. Upon entering, you'll find a practical and stylish living and dining area seamlessly connected to an open-plan kitchen, featuring the renowned Gunni Trentino design. The living room, complete with a cozy fireplace, sets the tone for comfortable and welcoming gatherings. The interior, designed by Eric Kuster, boasts a refined touch with luxury elements like Loro Piana fabrics and curtains. Marble floors throughout the apartment, including the terrace. This three-bedroom apartment features all bedrooms en-suite, providing privacy to all homeowners. A guest toilet adds to the practical layout, striking a balance between personal space and communal living. Step outside to a terrace with a private 88 square meter garden. Take in the panoramic sea views, creating a perfect setting for relaxation. An added bonus is the outdoor shower, which adds a touch of convenience. The apartment is equipped with the Sonos by Illusion sound system, complete with strategically placed wall speakers in every room, including outside area. The property also features an advanced ARC TV system, promising good entertainment. This ground floor apartment offers a genuine living experience. The thoughtful design meets the practical needs of daily life, where simplicity meets sophistication.