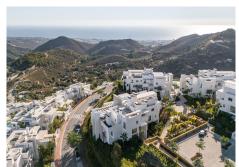

## GROUND FLOOR APARTMENT 3 BEDROOMS 3.5 BATHROOMS IN OJÉN

Ojén

REF# R4584193 - 1.995.000€

3 Beds 3.5 Baths 231 m<sup>2</sup> Built 39 m<sup>2</sup> Terrace

Welcome to a this beautiful ground floor apartment offering 231 square meters of well-designed living space. It is located in Los Pinsapos building in well-known Palo Alto, Ojen. Upon entering, you'll find a practical and stylish living and dining area seamlessly connected to an open-plan kitchen, featuring the renowned Gunni Trentino design. The living room, complete with a cozy fireplace, sets the tone for comfortable and welcoming gatherings. The interior, designed by Eric Kuster, boasts a refined touch with luxury elements like Loro Piana fabrics and curtains. Marble floors throughout the apartment, including the terrace. This three-bedroom apartment features all bedrooms en-suite, providing privacy to all homeowners. A guest toilet adds to the practical layout, striking a balance between personal space and communal living. Step outside to a terrace with a private 88 square meter garden. Take in the panoramic sea views, creating a perfect setting for relaxation. An added bonus is the outdoor shower, which adds a touch of convenience. The apartment is equipped with the Sonos by Illusion sound system, complete with strategically placed wall speakers in every room, including outside area. The property also features an advanced ARC TV system, promising good entertainment. This ground floor apartment offers a genuine living experience. The thoughtful design meets the practical needs of daily life, where simplicity meets sophistication.