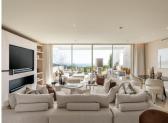

## GROUND FLOOR APARTMENT 3 BEDROOMS 3.5 BATHROOMS IN OJÉN

Ojén

REF# R4584193 - 1.995.000€

3 Beds 3.5 Baths 231 m<sup>2</sup> Built 39 m<sup>2</sup> Terrace

Welcome to a this beautiful ground floor apartment offering 231 square meters of well-designed living space. It is located in Los Pinsapos building in well-known Palo Alto, Ojen. Upon entering, you'll find a practical and stylish living and dining area seamlessly connected to an open-plan kitchen, featuring the renowned Gunni Trentino design. The living room, complete with a cozy fireplace, sets the tone for comfortable and welcoming gatherings. The interior, designed by Eric Kuster, boasts a refined touch with luxury elements like Loro Piana fabrics and curtains. Marble floors throughout the apartment, including the terrace. This three-bedroom apartment features all bedrooms en-suite, providing privacy to all homeowners. A guest toilet adds to the practical layout, striking a balance between personal space and communal living. Step outside to a terrace with a private 88 square meter garden. Take in the panoramic sea views, creating a perfect setting for relaxation. An added bonus is the outdoor shower, which adds a touch of convenience. The apartment is equipped with the Sonos by Illusion sound system, complete with strategically placed wall speakers in every room, including outside area. The property also features an advanced ARC TV system, promising good entertainment. This ground floor apartment offers a genuine living experience. The thoughtful design meets the practical needs of daily life, where simplicity meets sophistication.