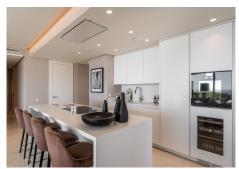

## GROUND FLOOR APARTMENT 3 BEDROOMS 3.5 BATHROOMS IN OJÉN

Ojén

REF# R4584193 - 1.995.000€

3 Beds 3.5 Baths 231 m<sup>2</sup> Built 39 m<sup>2</sup> Terrace

Welcome to a this beautiful ground floor apartment offering 231 square meters of well-designed living space. It is located in Los Pinsapos building in well-known Palo Alto, Ojen. Upon entering, you'll find a practical and stylish living and dining area seamlessly connected to an open-plan kitchen, featuring the renowned Gunni Trentino design. The living room, complete with a cozy fireplace, sets the tone for comfortable and welcoming gatherings. The interior, designed by Eric Kuster, boasts a refined touch with luxury elements like Loro Piana fabrics and curtains. Marble floors throughout the apartment, including the terrace. This three-bedroom apartment features all bedrooms en-suite, providing privacy to all homeowners. A guest toilet adds to the practical layout, striking a balance between personal space and communal living. Step outside to a terrace with a private 88 square meter garden. Take in the panoramic sea views, creating a perfect setting for relaxation. An added bonus is the outdoor shower, which adds a touch of convenience. The apartment is equipped with the Sonos by Illusion sound system, complete with strategically placed wall speakers in every room, including outside area. The property also features an advanced ARC TV system, promising good entertainment. This ground floor apartment offers a genuine living experience. The thoughtful design meets the practical needs of daily life, where simplicity meets sophistication.