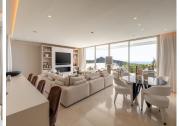

## GROUND FLOOR APARTMENT 3 BEDROOMS 3.5 BATHROOMS IN OJÉN

Ojén

REF# R4584193 - 1.995.000€

3 Beds 3.5 Baths 231 m<sup>2</sup> Built 39 m<sup>2</sup> Terrace

Welcome to a this beautiful ground floor apartment offering 231 square meters of well-designed living space. It is located in Los Pinsapos building in well-known Palo Alto, Ojen. Upon entering, you'll find a practical and stylish living and dining area seamlessly connected to an open-plan kitchen, featuring the renowned Gunni Trentino design. The living room, complete with a cozy fireplace, sets the tone for comfortable and welcoming gatherings. The interior, designed by Eric Kuster, boasts a refined touch with luxury elements like Loro Piana fabrics and curtains. Marble floors throughout the apartment, including the terrace. This three-bedroom apartment features all bedrooms en-suite, providing privacy to all homeowners. A guest toilet adds to the practical layout, striking a balance between personal space and communal living. Step outside to a terrace with a private 88 square meter garden. Take in the panoramic sea views, creating a perfect setting for relaxation. An added bonus is the outdoor shower, which adds a touch of convenience. The apartment is equipped with the Sonos by Illusion sound system, complete with strategically placed wall speakers in every room, including outside area. The property also features an advanced ARC TV system, promising good entertainment. This ground floor apartment offers a genuine living experience. The thoughtful design meets the practical needs of daily life, where simplicity meets sophistication.