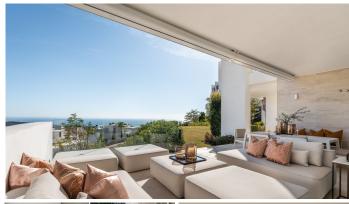

## GROUND FLOOR APARTMENT 3 BEDROOMS 3.5 BATHROOMS IN OJÉN

Ojén

REF# R4584193 - 1.995.000€

3 Beds 3.5 Baths 231 m<sup>2</sup> Built 39 m<sup>2</sup> Terrace

Welcome to a this beautiful ground floor apartment offering 231 square meters of well-designed living space. It is located in Los Pinsapos building in well-known Palo Alto, Ojen. Upon entering, you'll find a practical and stylish living and dining area seamlessly connected to an open-plan kitchen, featuring the renowned Gunni Trentino design. The living room, complete with a cozy fireplace, sets the tone for comfortable and welcoming gatherings. The interior, designed by Eric Kuster, boasts a refined touch with luxury elements like Loro Piana fabrics and curtains. Marble floors throughout the apartment, including the terrace. This three-bedroom apartment features all bedrooms en-suite, providing privacy to all homeowners. A guest toilet adds to the practical layout, striking a balance between personal space and communal living. Step outside to a terrace with a private 88 square meter garden. Take in the panoramic sea views, creating a perfect setting for relaxation. An added bonus is the outdoor shower, which adds a touch of convenience. The apartment is equipped with the Sonos by Illusion sound system, complete with strategically placed wall speakers in every room, including outside area. The property also features an advanced ARC TV system, promising good entertainment. This ground floor apartment offers a genuine living experience. The thoughtful design meets the practical needs of daily life, where simplicity meets sophistication.