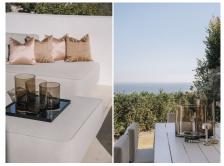

## GROUND FLOOR APARTMENT 3 BEDROOMS 3.5 BATHROOMS IN OJÉN

Ojén

REF# R4584193 - 1.995.000€

3 Beds 3.5 Baths 231 m<sup>2</sup> Built 39 m<sup>2</sup> Terrace

Welcome to a this beautiful ground floor apartment offering 231 square meters of well-designed living space. It is located in Los Pinsapos building in well-known Palo Alto, Ojen. Upon entering, you'll find a practical and stylish living and dining area seamlessly connected to an open-plan kitchen, featuring the renowned Gunni Trentino design. The living room, complete with a cozy fireplace, sets the tone for comfortable and welcoming gatherings. The interior, designed by Eric Kuster, boasts a refined touch with luxury elements like Loro Piana fabrics and curtains. Marble floors throughout the apartment, including the terrace. This three-bedroom apartment features all bedrooms en-suite, providing privacy to all homeowners. A guest toilet adds to the practical layout, striking a balance between personal space and communal living. Step outside to a terrace with a private 88 square meter garden. Take in the panoramic sea views, creating a perfect setting for relaxation. An added bonus is the outdoor shower, which adds a touch of convenience. The apartment is equipped with the Sonos by Illusion sound system, complete with strategically placed wall speakers in every room, including outside area. The property also features an advanced ARC TV system, promising good entertainment. This ground floor apartment offers a genuine living experience. The thoughtful design meets the practical needs of daily life, where simplicity meets sophistication.