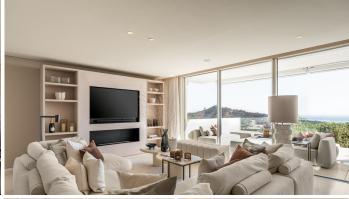

## GROUND FLOOR APARTMENT 3 BEDROOMS 3.5 BATHROOMS IN OJÉN

Ojén

REF# R4584193 - 1.995.000€

3 Beds 3.5 Baths 231 m<sup>2</sup> Built 39 m<sup>2</sup> Terrace

Welcome to a this beautiful ground floor apartment offering 231 square meters of well-designed living space. It is located in Los Pinsapos building in well-known Palo Alto, Ojen. Upon entering, you'll find a practical and stylish living and dining area seamlessly connected to an open-plan kitchen, featuring the renowned Gunni Trentino design. The living room, complete with a cozy fireplace, sets the tone for comfortable and welcoming gatherings. The interior, designed by Eric Kuster, boasts a refined touch with luxury elements like Loro Piana fabrics and curtains. Marble floors throughout the apartment, including the terrace. This three-bedroom apartment features all bedrooms en-suite, providing privacy to all homeowners. A guest toilet adds to the practical layout, striking a balance between personal space and communal living. Step outside to a terrace with a private 88 square meter garden. Take in the panoramic sea views, creating a perfect setting for relaxation. An added bonus is the outdoor shower, which adds a touch of convenience. The apartment is equipped with the Sonos by Illusion sound system, complete with strategically placed wall speakers in every room, including outside area. The property also features an advanced ARC TV system, promising good entertainment. This ground floor apartment offers a genuine living experience. The thoughtful design meets the practical needs of daily life, where simplicity meets sophistication.