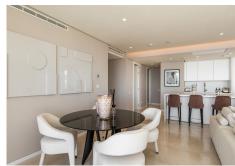

## GROUND FLOOR APARTMENT 3 BEDROOMS 3.5 BATHROOMS IN OJÉN

Ojén

REF# R4584193 - 1.995.000€

3 Beds 3.5 Baths 231 m<sup>2</sup> Built 39 m<sup>2</sup> Terrace

Welcome to a this beautiful ground floor apartment offering 231 square meters of well-designed living space. It is located in Los Pinsapos building in well-known Palo Alto, Ojen. Upon entering, you'll find a practical and stylish living and dining area seamlessly connected to an open-plan kitchen, featuring the renowned Gunni Trentino design. The living room, complete with a cozy fireplace, sets the tone for comfortable and welcoming gatherings. The interior, designed by Eric Kuster, boasts a refined touch with luxury elements like Loro Piana fabrics and curtains. Marble floors throughout the apartment, including the terrace. This three-bedroom apartment features all bedrooms en-suite, providing privacy to all homeowners. A guest toilet adds to the practical layout, striking a balance between personal space and communal living. Step outside to a terrace with a private 88 square meter garden. Take in the panoramic sea views, creating a perfect setting for relaxation. An added bonus is the outdoor shower, which adds a touch of convenience. The apartment is equipped with the Sonos by Illusion sound system, complete with strategically placed wall speakers in every room, including outside area. The property also features an advanced ARC TV system, promising good entertainment. This ground floor apartment offers a genuine living experience. The thoughtful design meets the practical needs of daily life, where simplicity meets sophistication.