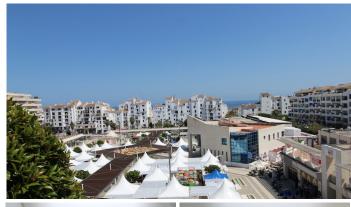

Penthouse of 4 bedrooms, in the Heart of Puerto Banus, the development enjoy of communal Pool, reception, security, The penthouse is Semi Duplex comprises as following: 2 floors, the 1 one has hall entrance, on the right hand side is the kitchen, with separate laundry room, leading access to the living and dinning area, the spacious living room have fire place, spacious terrace L shape with stunning open views and sea view, the hall lead access to the four bedrooms, the three bedrooms en suite, and the fourth bedroom shares a complete bathroom. The 2 floor has souna room and large private roof with porch. The property located in a Prime location, its interesting as a Holiday's home, investment, and permanent residence.