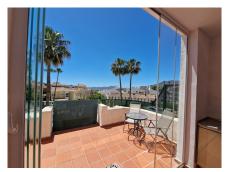

## REF# R4583131 - 245.000€

| 2    | 2.5   | 113 m <sup>2</sup> | 30 m²   |
|------|-------|--------------------|---------|
| Beds | Baths | Built              | Terrace |

Reduced! One of a kind Duplex situated in Pueblo Andaluz, Alhaurin Golf, Alhaurin el Grande, Malaga. You enter into a hallway, where you have to the left a downstairs toilet and to the right a modernized fully fitted kitchen with good quality appliances. From the hallway ahead is the living / dining room with access to a covered terrace which has glass curtains and this then has access to an open south facing terrace with amazing golf and mountain views. Upstairs you have 2 double bedrooms with fitted wardobes and 2 full bathrooms. One is ensuite with a bath / shower and the other has a shower. The master bedroom also has a nice enclosed terrace with amazing views, you can use this area as an office, playroom, library, seating area, etc... There is hot and cold air conditioning throughout. A large storage room and parking space is included in the price. The community has the use of 2 pools. The property is located 5 minutes from Alhaurin el Grande and 25 minutes from Malaga airport and 20 minutes from the beach. A video is available.