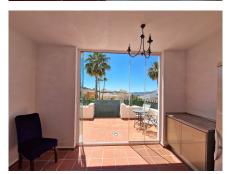

## REF# R4583131 - 245.000€

| 2    | 2.5   | 113 m <sup>2</sup> | 30 m²   |
|------|-------|--------------------|---------|
| Beds | Baths | Built              | Terrace |

Reduced! One of a kind Duplex situated in Pueblo Andaluz, Alhaurin Golf, Alhaurin el Grande, Malaga. You enter into a hallway, where you have to the left a downstairs toilet and to the right a modernized fully fitted kitchen with good quality appliances. From the hallway ahead is the living / dining room with access to a covered terrace which has glass curtains and this then has access to an open south facing terrace with amazing golf and mountain views. Upstairs you have 2 double bedrooms with fitted wardobes and 2 full bathrooms. One is ensuite with a bath / shower and the other has a shower. The master bedroom also has a nice enclosed terrace with amazing views, you can use this area as an office, playroom, library, seating area, etc... There is hot and cold air conditioning throughout. A large storage room and parking space is included in the price. The community has the use of 2 pools. The property is located 5 minutes from Alhaurin el Grande and 25 minutes from Malaga airport and 20 minutes from the beach. A video is available.