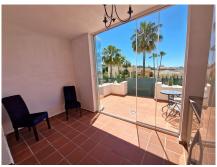

## REF# R4583131 - 245.000€

| 2    | 2.5   | 113 m <sup>2</sup> | 30 m²   |
|------|-------|--------------------|---------|
| Beds | Baths | Built              | Terrace |

Reduced! One of a kind Duplex situated in Pueblo Andaluz, Alhaurin Golf, Alhaurin el Grande, Malaga. You enter into a hallway, where you have to the left a downstairs toilet and to the right a modernized fully fitted kitchen with good quality appliances. From the hallway ahead is the living / dining room with access to a covered terrace which has glass curtains and this then has access to an open south facing terrace with amazing golf and mountain views. Upstairs you have 2 double bedrooms with fitted wardobes and 2 full bathrooms. One is ensuite with a bath / shower and the other has a shower. The master bedroom also has a nice enclosed terrace with amazing views, you can use this area as an office, playroom, library, seating area, etc... There is hot and cold air conditioning throughout. A large storage room and parking space is included in the price. The community has the use of 2 pools. The property is located 5 minutes from Alhaurin el Grande and 25 minutes from Malaga airport and 20 minutes from the beach. A video is available.