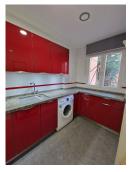

## REF# R4583131 - 245.000€

| 2    | 2.5   | 113 m <sup>2</sup> | 30 m²   |
|------|-------|--------------------|---------|
| Beds | Baths | Built              | Terrace |

Reduced! One of a kind Duplex situated in Pueblo Andaluz, Alhaurin Golf, Alhaurin el Grande, Malaga. You enter into a hallway, where you have to the left a downstairs toilet and to the right a modernized fully fitted kitchen with good quality appliances. From the hallway ahead is the living / dining room with access to a covered terrace which has glass curtains and this then has access to an open south facing terrace with amazing golf and mountain views. Upstairs you have 2 double bedrooms with fitted wardobes and 2 full bathrooms. One is ensuite with a bath / shower and the other has a shower. The master bedroom also has a nice enclosed terrace with amazing views, you can use this area as an office, playroom, library, seating area, etc... There is hot and cold air conditioning throughout. A large storage room and parking space is included in the price. The community has the use of 2 pools. The property is located 5 minutes from Alhaurin el Grande and 25 minutes from Malaga airport and 20 minutes from the beach. A video is available.