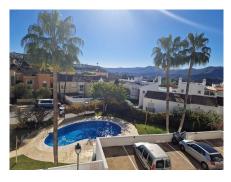

## REF# R4583131 - 245.000€

| 2    | 2.5   | 113 m <sup>2</sup> | 30 m²   |
|------|-------|--------------------|---------|
| Beds | Baths | Built              | Terrace |

Reduced! One of a kind Duplex situated in Pueblo Andaluz, Alhaurin Golf, Alhaurin el Grande, Malaga. You enter into a hallway, where you have to the left a downstairs toilet and to the right a modernized fully fitted kitchen with good quality appliances. From the hallway ahead is the living / dining room with access to a covered terrace which has glass curtains and this then has access to an open south facing terrace with amazing golf and mountain views. Upstairs you have 2 double bedrooms with fitted wardobes and 2 full bathrooms. One is ensuite with a bath / shower and the other has a shower. The master bedroom also has a nice enclosed terrace with amazing views, you can use this area as an office, playroom, library, seating area, etc... There is hot and cold air conditioning throughout. A large storage room and parking space is included in the price. The community has the use of 2 pools. The property is located 5 minutes from Alhaurin el Grande and 25 minutes from Malaga airport and 20 minutes from the beach. A video is available.