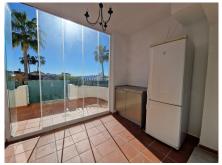

## REF# R4583131 - 245.000€

| 2    | 2.5   | 113 m <sup>2</sup> | 30 m²   |
|------|-------|--------------------|---------|
| Beds | Baths | Built              | Terrace |

Reduced! One of a kind Duplex situated in Pueblo Andaluz, Alhaurin Golf, Alhaurin el Grande, Malaga. You enter into a hallway, where you have to the left a downstairs toilet and to the right a modernized fully fitted kitchen with good quality appliances. From the hallway ahead is the living / dining room with access to a covered terrace which has glass curtains and this then has access to an open south facing terrace with amazing golf and mountain views. Upstairs you have 2 double bedrooms with fitted wardobes and 2 full bathrooms. One is ensuite with a bath / shower and the other has a shower. The master bedroom also has a nice enclosed terrace with amazing views, you can use this area as an office, playroom, library, seating area, etc... There is hot and cold air conditioning throughout. A large storage room and parking space is included in the price. The community has the use of 2 pools. The property is located 5 minutes from Alhaurin el Grande and 25 minutes from Malaga airport and 20 minutes from the beach. A video is available.