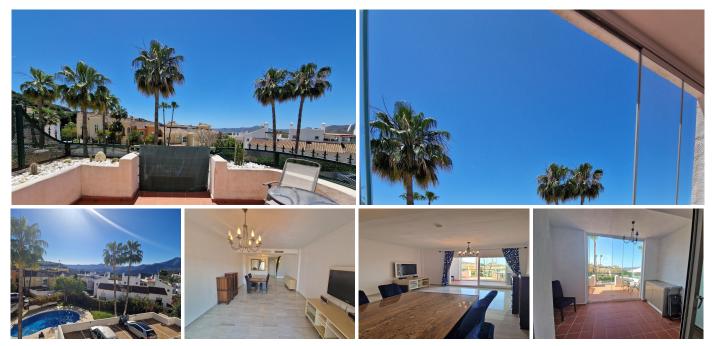

## REF# R4583131 - 245.000€

| 2    | 2.5   | 113 m <sup>2</sup> | 30 m²   |
|------|-------|--------------------|---------|
| Beds | Baths | Built              | Terrace |

Reduced! One of a kind Duplex situated in Pueblo Andaluz, Alhaurin Golf, Alhaurin el Grande, Malaga. You enter into a hallway, where you have to the left a downstairs toilet and to the right a modernized fully fitted kitchen with good quality appliances. From the hallway ahead is the living / dining room with access to a covered terrace which has glass curtains and this then has access to an open south facing terrace with amazing golf and mountain views. Upstairs you have 2 double bedrooms with fitted wardobes and 2 full bathrooms. One is ensuite with a bath / shower and the other has a shower. The master bedroom also has a nice enclosed terrace with amazing views, you can use this area as an office, playroom, library, seating area, etc... There is hot and cold air conditioning throughout. A large storage room and parking space is included in the price. The community has the use of 2 pools. The property is located 5 minutes from Alhaurin el Grande and 25 minutes from Malaga airport and 20 minutes from the beach. A video is available.