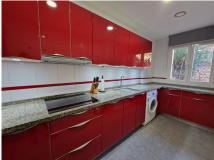

## REF# R4583131 - 245.000€

| 2    | 2.5   | 113 m <sup>2</sup> | 30 m²   |
|------|-------|--------------------|---------|
| Beds | Baths | Built              | Terrace |

Reduced! One of a kind Duplex situated in Pueblo Andaluz, Alhaurin Golf, Alhaurin el Grande, Malaga. You enter into a hallway, where you have to the left a downstairs toilet and to the right a modernized fully fitted kitchen with good quality appliances. From the hallway ahead is the living / dining room with access to a covered terrace which has glass curtains and this then has access to an open south facing terrace with amazing golf and mountain views. Upstairs you have 2 double bedrooms with fitted wardobes and 2 full bathrooms. One is ensuite with a bath / shower and the other has a shower. The master bedroom also has a nice enclosed terrace with amazing views, you can use this area as an office, playroom, library, seating area, etc... There is hot and cold air conditioning throughout. A large storage room and parking space is included in the price. The community has the use of 2 pools. The property is located 5 minutes from Alhaurin el Grande and 25 minutes from Malaga airport and 20 minutes from the beach. A video is available.