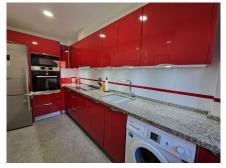

## REF# R4583131 - 245.000€

| 2    | 2.5   | 113 m <sup>2</sup> | 30 m²   |
|------|-------|--------------------|---------|
| Beds | Baths | Built              | Terrace |

Reduced! One of a kind Duplex situated in Pueblo Andaluz, Alhaurin Golf, Alhaurin el Grande, Malaga. You enter into a hallway, where you have to the left a downstairs toilet and to the right a modernized fully fitted kitchen with good quality appliances. From the hallway ahead is the living / dining room with access to a covered terrace which has glass curtains and this then has access to an open south facing terrace with amazing golf and mountain views. Upstairs you have 2 double bedrooms with fitted wardobes and 2 full bathrooms. One is ensuite with a bath / shower and the other has a shower. The master bedroom also has a nice enclosed terrace with amazing views, you can use this area as an office, playroom, library, seating area, etc... There is hot and cold air conditioning throughout. A large storage room and parking space is included in the price. The community has the use of 2 pools. The property is located 5 minutes from Alhaurin el Grande and 25 minutes from Malaga airport and 20 minutes from the beach. A video is available.