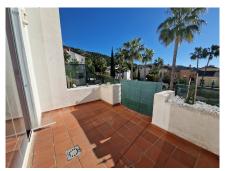

## REF# R4583131 - 245.000€

| 2    | 2.5   | 113 m <sup>2</sup> | 30 m²   |
|------|-------|--------------------|---------|
| Beds | Baths | Built              | Terrace |

Reduced! One of a kind Duplex situated in Pueblo Andaluz, Alhaurin Golf, Alhaurin el Grande, Malaga. You enter into a hallway, where you have to the left a downstairs toilet and to the right a modernized fully fitted kitchen with good quality appliances. From the hallway ahead is the living / dining room with access to a covered terrace which has glass curtains and this then has access to an open south facing terrace with amazing golf and mountain views. Upstairs you have 2 double bedrooms with fitted wardobes and 2 full bathrooms. One is ensuite with a bath / shower and the other has a shower. The master bedroom also has a nice enclosed terrace with amazing views, you can use this area as an office, playroom, library, seating area, etc... There is hot and cold air conditioning throughout. A large storage room and parking space is included in the price. The community has the use of 2 pools. The property is located 5 minutes from Alhaurin el Grande and 25 minutes from Malaga airport and 20 minutes from the beach. A video is available.