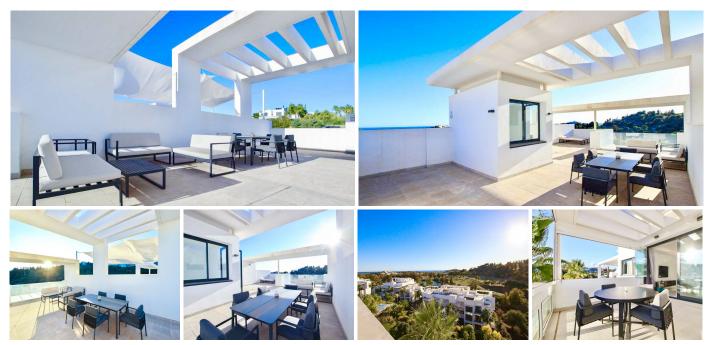

Indulge in the epitome of sophistication with our latest offering – a Duplex Penthouse for sale in the exclusive Atalaya Hills urbanization, Benahavis. This luxurious residence, boasting 120m2 of meticulously designed interiors and an expansive 125m2 terrace, creates an extraordinary living experience totaling 245m2. This haven of elegance is nestled within Atalaya Hills, a paradisiacal setting where tranquility meets opulence. The community offers a wealth of amenities, including a swimming pool, parking, 24-hour security, sprawling gardens, a bar, and a fitness and spa area, ensuring a lifestyle of utmost convenience and leisure. With 2 bedrooms and 2 bathrooms, this Duplex Penthouse is a testament to refined living. Each space is thoughtfully curated, blending modern design with comfort seamlessly. The panoramic terrace becomes an extension of your living space, providing awe-inspiring views of the surroundings. Step into a world of beauty, where every detail is a testament to luxury and exclusivity. This Duplex Penthouse is not just a home; it's an embodiment of a sophisticated lifestyle. Contact our real estate experts today to make this unparalleled residence yours.