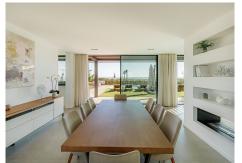

A contemporary showpiece villa sitting in a privileged beachfront position in the New Golden Mile, boasting of panoramic sea views, surrounded by an expansive private garden with a large private swimming pool. The ideal family estate offering a dynamic outdoor lifestyle, perfect for water sports enthusiasts, with direct access to the beach from the front garden. Beach House 1 presents a modern open plan layout, large floor to ceiling terraces allowing plenty of light to shine through, contemporary interiors paired with high quality finishes. Boasting of 5 spacious bedrooms all with en suite bathrooms, each one presenting beautiful scenic sea views. A fantastic feature of this property is the expansive roof terrace, offering the ultimate entertainment space with multiple lounge areas, a jacuzzi and the breathtaking panoramic views of the Mediterranean Sea. On the basement level, this estate offers a luxurious spa with indoor heated swimming pool and sauna. Located on the New Golden Mile in Playa del Saladillo with lovely wide beaches and beautiful sand dunes. Within short walking distance you will find the great Pepe's beach Chiringuito restaurant, La Antiqua and just a 5 minutes' walk to Anantara (Villa Padierna) Beach Club. By car you will reach San Pedro in 7 minutes and Puerto Banus in just 10 minutes. LET US MOVE YOU