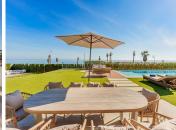

A contemporary showpiece villa sitting in a privileged beachfront position in the New Golden Mile, boasting of panoramic sea views, surrounded by an expansive private garden with a large private swimming pool. The ideal family estate offering a dynamic outdoor lifestyle, perfect for water sports enthusiasts, with direct access to the beach from the front garden. Beach House 1 presents a modern open plan layout, large floor to ceiling terraces allowing plenty of light to shine through, contemporary interiors paired with high quality finishes. Boasting of 5 spacious bedrooms all with en suite bathrooms, each one presenting beautiful scenic sea views. A fantastic feature of this property is the expansive roof terrace, offering the ultimate entertainment space with multiple lounge areas, a jacuzzi and the breathtaking panoramic views of the Mediterranean Sea. On the basement level, this estate offers a luxurious spa with indoor heated swimming pool and sauna. Located on the New Golden Mile in Playa del Saladillo with lovely wide beaches and beautiful sand dunes. Within short walking distance you will find the great Pepe's beach Chiringuito restaurant, La Antiqua and just a 5 minutes' walk to Anantara (Villa Padierna) Beach Club. By car you will reach San Pedro in 7 minutes and Puerto Banus in just 10 minutes. LET US MOVE YOU