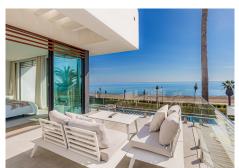

A contemporary showpiece villa sitting in a privileged beachfront position in the New Golden Mile, boasting of panoramic sea views, surrounded by an expansive private garden with a large private swimming pool. The ideal family estate offering a dynamic outdoor lifestyle, perfect for water sports enthusiasts, with direct access to the beach from the front garden. Beach House 1 presents a modern open plan layout, large floor to ceiling terraces allowing plenty of light to shine through, contemporary interiors paired with high quality finishes. Boasting of 5 spacious bedrooms all with en suite bathrooms, each one presenting beautiful scenic sea views. A fantastic feature of this property is the expansive roof terrace, offering the ultimate entertainment space with multiple lounge areas, a jacuzzi and the breathtaking panoramic views of the Mediterranean Sea. On the basement level, this estate offers a luxurious spa with indoor heated swimming pool and sauna. Located on the New Golden Mile in Playa del Saladillo with lovely wide beaches and beautiful sand dunes. Within short walking distance you will find the great Pepe's beach Chiringuito restaurant, La Antiqua and just a 5 minutes' walk to Anantara (Villa Padierna) Beach Club. By car you will reach San Pedro in 7 minutes and Puerto Banus in just 10 minutes. LET US MOVE YOU