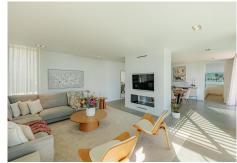

A contemporary showpiece villa sitting in a privileged beachfront position in the New Golden Mile, boasting of panoramic sea views, surrounded by an expansive private garden with a large private swimming pool. The ideal family estate offering a dynamic outdoor lifestyle, perfect for water sports enthusiasts, with direct access to the beach from the front garden. Beach House 1 presents a modern open plan layout, large floor to ceiling terraces allowing plenty of light to shine through, contemporary interiors paired with high quality finishes. Boasting of 5 spacious bedrooms all with en suite bathrooms, each one presenting beautiful scenic sea views. A fantastic feature of this property is the expansive roof terrace, offering the ultimate entertainment space with multiple lounge areas, a jacuzzi and the breathtaking panoramic views of the Mediterranean Sea. On the basement level, this estate offers a luxurious spa with indoor heated swimming pool and sauna. Located on the New Golden Mile in Playa del Saladillo with lovely wide beaches and beautiful sand dunes. Within short walking distance you will find the great Pepe's beach Chiringuito restaurant, La Antiqua and just a 5 minutes' walk to Anantara (Villa Padierna) Beach Club. By car you will reach San Pedro in 7 minutes and Puerto Banus in just 10 minutes. LET US MOVE YOU