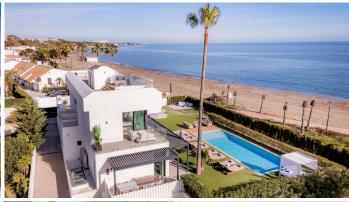

A contemporary showpiece villa sitting in a privileged beachfront position in the New Golden Mile, boasting of panoramic sea views, surrounded by an expansive private garden with a large private swimming pool. The ideal family estate offering a dynamic outdoor lifestyle, perfect for water sports enthusiasts, with direct access to the beach from the front garden. Beach House 1 presents a modern open plan layout, large floor to ceiling terraces allowing plenty of light to shine through, contemporary interiors paired with high quality finishes. Boasting of 5 spacious bedrooms all with en suite bathrooms, each one presenting beautiful scenic sea views. A fantastic feature of this property is the expansive roof terrace, offering the ultimate entertainment space with multiple lounge areas, a jacuzzi and the breathtaking panoramic views of the Mediterranean Sea. On the basement level, this estate offers a luxurious spa with indoor heated swimming pool and sauna. Located on the New Golden Mile in Playa del Saladillo with lovely wide beaches and beautiful sand dunes. Within short walking distance you will find the great Pepe's beach Chiringuito restaurant, La Antiqua and just a 5 minutes' walk to Anantara (Villa Padierna) Beach Club. By car you will reach San Pedro in 7 minutes and Puerto Banus in just 10 minutes. LET US MOVE YOU