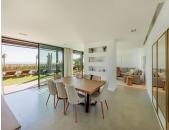

A contemporary showpiece villa sitting in a privileged beachfront position in the New Golden Mile, boasting of panoramic sea views, surrounded by an expansive private garden with a large private swimming pool. The ideal family estate offering a dynamic outdoor lifestyle, perfect for water sports enthusiasts, with direct access to the beach from the front garden. Beach House 1 presents a modern open plan layout, large floor to ceiling terraces allowing plenty of light to shine through, contemporary interiors paired with high quality finishes. Boasting of 5 spacious bedrooms all with en suite bathrooms, each one presenting beautiful scenic sea views. A fantastic feature of this property is the expansive roof terrace, offering the ultimate entertainment space with multiple lounge areas, a jacuzzi and the breathtaking panoramic views of the Mediterranean Sea. On the basement level, this estate offers a luxurious spa with indoor heated swimming pool and sauna. Located on the New Golden Mile in Playa del Saladillo with lovely wide beaches and beautiful sand dunes. Within short walking distance you will find the great Pepe's beach Chiringuito restaurant, La Antiqua and just a 5 minutes' walk to Anantara (Villa Padierna) Beach Club. By car you will reach San Pedro in 7 minutes and Puerto Banus in just 10 minutes. LET US MOVE YOU