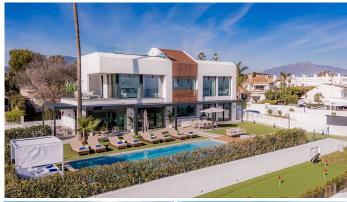

## HOUSE 5 BEDROOMS 5 BATHROOMS IN NEW GOLDEN MILE

New Golden Mile

REF# R4579054 - 6.500.000€

| 5    | 5     | 552 m <sup>2</sup> | 1005 m <sup>2</sup> | 100 m <sup>2</sup> |
|------|-------|--------------------|---------------------|--------------------|
| Beds | Baths | Built              | Plot                | Terrace            |

A contemporary showpiece villa sitting in a privileged beachfront position in the New Golden Mile, boasting of panoramic sea views, surrounded by an expansive private garden with a large private swimming pool. The ideal family estate offering a dynamic outdoor lifestyle, perfect for water sports enthusiasts, with direct access to the beach from the front garden. Beach House 1 presents a modern open plan layout, large floor to ceiling terraces allowing plenty of light to shine through, contemporary interiors paired with high quality finishes. Boasting of 5 spacious bedrooms all with en suite bathrooms, each one presenting beautiful scenic sea views. A fantastic feature of this property is the expansive roof terrace, offering the ultimate entertainment space with multiple lounge areas, a jacuzzi and the breathtaking panoramic views of the Mediterranean Sea. On the basement level, this estate offers a luxurious spa with indoor heated swimming pool and sauna. Located on the New Golden Mile in Playa del Saladillo with lovely wide beaches and beautiful sand dunes. Within short walking distance you will find the great Pepe's beach Chiringuito restaurant, La Antiqua and just a 5 minutes' walk to Anantara (Villa Padierna) Beach Club. By car you will reach San Pedro in 7 minutes and Puerto Banus in just 10 minutes. LET US MOVE YOU