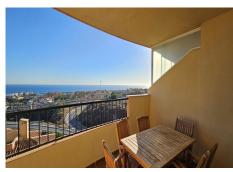

## REF# R4578529 - 225.000€

| 2    | 2     | 118 m² | 17 m²   |
|------|-------|--------|---------|
| Beds | Baths | Built  | Terrace |

Spectacular views from this cosy and well presented 2 bedrooms 2 bathrooms apartment located in the higher part of Riviera, with easy access to the Motorway and the towns of Riviera and Calahonda. This property offers spacious and practical accommodation, and presents a comfortable living room with dining room area, two double bedrooms, two bathrooms (one with shower one with bath), a fully equipped kitchen wich partly opens onto the dinning area. A good size terrace, with direct access from the lounge and the main bedroom with panoramic sea views and the perfect setting for enjoying meals or relax. The elevated position and South-South East orientation of this property makes it very bright and sunny. Apartment will be sold fully furnished and is in excellent condition. To the property belongs underground parking, it is large enough to have a lockable-free standing cupboard for storage. A LPO is in place which makes this property ideal for investment, or a home with spectacular views for all year round living.