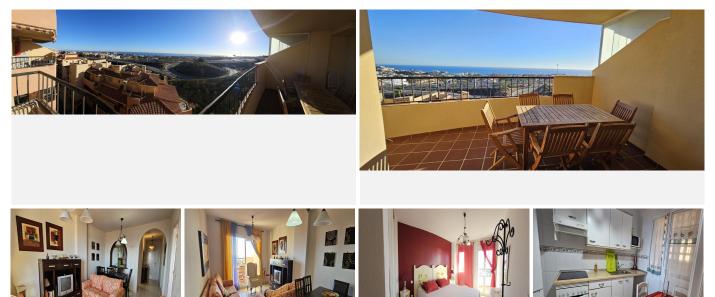

## REF# R4578529 - 225.000€

| 2    | 2     | 118 m² | 17 m²   |
|------|-------|--------|---------|
| Beds | Baths | Built  | Terrace |

Spectacular views from this cosy and well presented 2 bedrooms 2 bathrooms apartment located in the higher part of Riviera, with easy access to the Motorway and the towns of Riviera and Calahonda. This property offers spacious and practical accommodation, and presents a comfortable living room with dining room area, two double bedrooms, two bathrooms (one with shower one with bath), a fully equipped kitchen wich partly opens onto the dinning area. A good size terrace, with direct access from the lounge and the main bedroom with panoramic sea views and the perfect setting for enjoying meals or relax. The elevated position and South-South East orientation of this property makes it very bright and sunny. Apartment will be sold fully furnished and is in excellent condition. To the property belongs underground parking, it is large enough to have a lockable-free standing cupboard for storage. A LPO is in place which makes this property ideal for investment, or a home with spectacular views for all year round living.