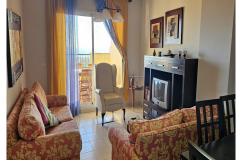

## REF# R4578529 - 225.000€

| 2    | 2     | 118 m² | 17 m²   |
|------|-------|--------|---------|
| Beds | Baths | Built  | Terrace |

Spectacular views from this cosy and well presented 2 bedrooms 2 bathrooms apartment located in the higher part of Riviera, with easy access to the Motorway and the towns of Riviera and Calahonda. This property offers spacious and practical accommodation, and presents a comfortable living room with dining room area, two double bedrooms, two bathrooms (one with shower one with bath), a fully equipped kitchen wich partly opens onto the dinning area. A good size terrace, with direct access from the lounge and the main bedroom with panoramic sea views and the perfect setting for enjoying meals or relax. The elevated position and South-South East orientation of this property makes it very bright and sunny. Apartment will be sold fully furnished and is in excellent condition. To the property belongs underground parking, it is large enough to have a lockable-free standing cupboard for storage. A LPO is in place which makes this property ideal for investment, or a home with spectacular views for all year round living.