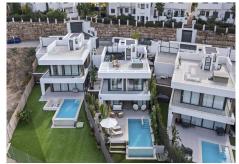

## HOUSE 6 BEDROOMS 5 BATHROOMS IN NEW GOLDEN MILE

New Golden Mile

REF# R4577047 - 1.495.000€

 6
 5
 352 m²
 516 m²

 Beds
 Baths
 Built
 Plot

Welcome to this modern and contemporary west facing villa located in La Resina Golf with mountain and golf views. The villa has been designed blending contemporary architecture with modern interiors and an open layout to enjoy indoor / outdoor living. This villa has four levels distrubuted as follows: Main floor - Open plan living room and kitchen, 1 bedroom, 1 bathroom First floor - 3 ensuite bedrooms Roof terrace - Outdoor gym, jacuzzi Basement - 2 bedrooms, 1 bathroom, storage, multi media room www.laresinagolf4.es