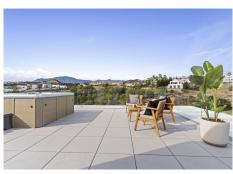

## HOUSE 6 BEDROOMS 5 BATHROOMS IN NEW GOLDEN MILE

New Golden Mile

REF# R4577047 - 1.495.000€

 6
 5
 352 m²
 516 m²

 Beds
 Baths
 Built
 Plot

Welcome to this modern and contemporary west facing villa located in La Resina Golf with mountain and golf views. The villa has been designed blending contemporary architecture with modern interiors and an open layout to enjoy indoor / outdoor living. This villa has four levels distrubuted as follows: Main floor - Open plan living room and kitchen, 1 bedroom, 1 bathroom First floor - 3 ensuite bedrooms Roof terrace - Outdoor gym, jacuzzi Basement - 2 bedrooms, 1 bathroom, storage, multi media room www.laresinagolf4.es