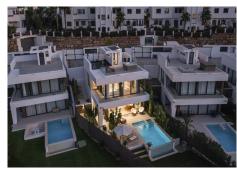

## HOUSE 6 BEDROOMS 5 BATHROOMS IN NEW GOLDEN MILE

New Golden Mile

REF# R4577047 - 1.495.000€

 6
 5
 352 m²
 516 m²

 Beds
 Baths
 Built
 Plot

Welcome to this modern and contemporary west facing villa located in La Resina Golf with mountain and golf views. The villa has been designed blending contemporary architecture with modern interiors and an open layout to enjoy indoor / outdoor living. This villa has four levels distrubuted as follows: Main floor - Open plan living room and kitchen, 1 bedroom, 1 bathroom First floor - 3 ensuite bedrooms Roof terrace - Outdoor gym, jacuzzi Basement - 2 bedrooms, 1 bathroom, storage, multi media room www.laresinagolf4.es