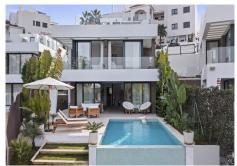

## HOUSE 6 BEDROOMS 5 BATHROOMS IN NEW GOLDEN MILE

New Golden Mile

REF# R4577047 - 1.495.000€

 6
 5
 352 m²
 516 m²

 Beds
 Baths
 Built
 Plot

Welcome to this modern and contemporary west facing villa located in La Resina Golf with mountain and golf views. The villa has been designed blending contemporary architecture with modern interiors and an open layout to enjoy indoor / outdoor living. This villa has four levels distrubuted as follows: Main floor - Open plan living room and kitchen, 1 bedroom, 1 bathroom First floor - 3 ensuite bedrooms Roof terrace - Outdoor gym, jacuzzi Basement - 2 bedrooms, 1 bathroom, storage, multi media room www.laresinagolf4.es