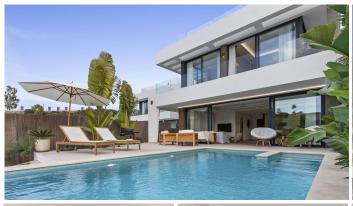

## HOUSE 6 BEDROOMS 5 BATHROOMS IN NEW GOLDEN MILE

New Golden Mile

REF# R4577047 - 1.495.000€

 6
 5
 352 m²
 516 m²

 Beds
 Baths
 Built
 Plot

Welcome to this modern and contemporary west facing villa located in La Resina Golf with mountain and golf views. The villa has been designed blending contemporary architecture with modern interiors and an open layout to enjoy indoor / outdoor living. This villa has four levels distrubuted as follows: Main floor - Open plan living room and kitchen, 1 bedroom, 1 bathroom First floor - 3 ensuite bedrooms Roof terrace - Outdoor gym, jacuzzi Basement - 2 bedrooms, 1 bathroom, storage, multi media room www.laresinagolf4.es