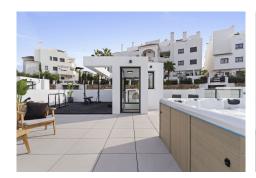

## HOUSE 6 BEDROOMS 5 BATHROOMS IN NEW GOLDEN MILE

New Golden Mile

REF# R4577047 - 1.495.000€

 6
 5
 352 m²
 516 m²

 Beds
 Baths
 Built
 Plot

Welcome to this modern and contemporary west facing villa located in La Resina Golf with mountain and golf views. The villa has been designed blending contemporary architecture with modern interiors and an open layout to enjoy indoor / outdoor living. This villa has four levels distrubuted as follows: Main floor - Open plan living room and kitchen, 1 bedroom, 1 bathroom First floor - 3 ensuite bedrooms Roof terrace - Outdoor gym, jacuzzi Basement - 2 bedrooms, 1 bathroom, storage, multi media room www.laresinagolf4.es