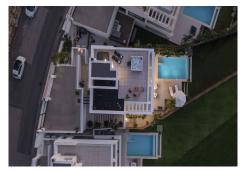

## HOUSE 6 BEDROOMS 5 BATHROOMS IN NEW GOLDEN MILE

New Golden Mile

REF# R4577047 - 1.495.000€

 6
 5
 352 m²
 516 m²

 Beds
 Baths
 Built
 Plot

Welcome to this modern and contemporary west facing villa located in La Resina Golf with mountain and golf views. The villa has been designed blending contemporary architecture with modern interiors and an open layout to enjoy indoor / outdoor living. This villa has four levels distrubuted as follows: Main floor - Open plan living room and kitchen, 1 bedroom, 1 bathroom First floor - 3 ensuite bedrooms Roof terrace - Outdoor gym, jacuzzi Basement - 2 bedrooms, 1 bathroom, storage, multi media room www.laresinagolf4.es