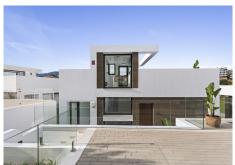

## HOUSE 6 BEDROOMS 5 BATHROOMS IN NEW GOLDEN MILE

New Golden Mile

REF# R4577047 - 1.495.000€

 6
 5
 352 m²
 516 m²

 Beds
 Baths
 Built
 Plot

Welcome to this modern and contemporary west facing villa located in La Resina Golf with mountain and golf views. The villa has been designed blending contemporary architecture with modern interiors and an open layout to enjoy indoor / outdoor living. This villa has four levels distrubuted as follows: Main floor - Open plan living room and kitchen, 1 bedroom, 1 bathroom First floor - 3 ensuite bedrooms Roof terrace - Outdoor gym, jacuzzi Basement - 2 bedrooms, 1 bathroom, storage, multi media room www.laresinagolf4.es