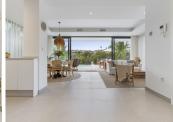

## HOUSE 6 BEDROOMS 5 BATHROOMS IN NEW GOLDEN MILE

New Golden Mile

REF# R4577047 - 1.495.000€

 6
 5
 352 m²
 516 m²

 Beds
 Baths
 Built
 Plot

Welcome to this modern and contemporary west facing villa located in La Resina Golf with mountain and golf views. The villa has been designed blending contemporary architecture with modern interiors and an open layout to enjoy indoor / outdoor living. This villa has four levels distrubuted as follows: Main floor - Open plan living room and kitchen, 1 bedroom, 1 bathroom First floor - 3 ensuite bedrooms Roof terrace - Outdoor gym, jacuzzi Basement - 2 bedrooms, 1 bathroom, storage, multi media room www.laresinagolf4.es