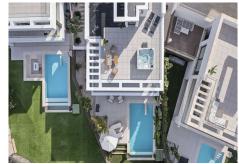

## HOUSE 6 BEDROOMS 5 BATHROOMS IN NEW GOLDEN MILE

New Golden Mile

REF# R4577047 - 1.495.000€

 6
 5
 352 m²
 516 m²

 Beds
 Baths
 Built
 Plot

Welcome to this modern and contemporary west facing villa located in La Resina Golf with mountain and golf views. The villa has been designed blending contemporary architecture with modern interiors and an open layout to enjoy indoor / outdoor living. This villa has four levels distrubuted as follows: Main floor - Open plan living room and kitchen, 1 bedroom, 1 bathroom First floor - 3 ensuite bedrooms Roof terrace - Outdoor gym, jacuzzi Basement - 2 bedrooms, 1 bathroom, storage, multi media room www.laresinagolf4.es