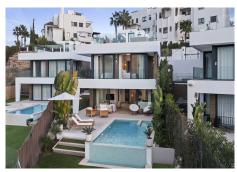

## HOUSE 6 BEDROOMS 5 BATHROOMS IN NEW GOLDEN MILE

New Golden Mile

REF# R4577047 - 1.495.000€

 6
 5
 352 m²
 516 m²

 Beds
 Baths
 Built
 Plot

Welcome to this modern and contemporary west facing villa located in La Resina Golf with mountain and golf views. The villa has been designed blending contemporary architecture with modern interiors and an open layout to enjoy indoor / outdoor living. This villa has four levels distrubuted as follows: Main floor - Open plan living room and kitchen, 1 bedroom, 1 bathroom First floor - 3 ensuite bedrooms Roof terrace - Outdoor gym, jacuzzi Basement - 2 bedrooms, 1 bathroom, storage, multi media room www.laresinagolf4.es