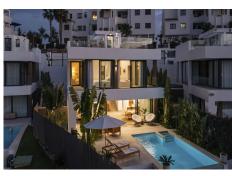

## HOUSE 6 BEDROOMS 5 BATHROOMS IN NEW GOLDEN MILE

New Golden Mile

REF# R4577047 - 1.495.000€

 6
 5
 352 m²
 516 m²

 Beds
 Baths
 Built
 Plot

Welcome to this modern and contemporary west facing villa located in La Resina Golf with mountain and golf views. The villa has been designed blending contemporary architecture with modern interiors and an open layout to enjoy indoor / outdoor living. This villa has four levels distrubuted as follows: Main floor - Open plan living room and kitchen, 1 bedroom, 1 bathroom First floor - 3 ensuite bedrooms Roof terrace - Outdoor gym, jacuzzi Basement - 2 bedrooms, 1 bathroom, storage, multi media room www.laresinagolf4.es