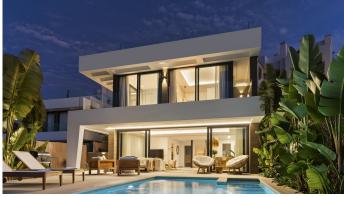

## HOUSE 6 BEDROOMS 5 BATHROOMS IN NEW GOLDEN MILE

New Golden Mile

REF# R4577047 - 1.495.000€

 6
 5
 352 m²
 516 m²

 Beds
 Baths
 Built
 Plot

Welcome to this modern and contemporary west facing villa located in La Resina Golf with mountain and golf views. The villa has been designed blending contemporary architecture with modern interiors and an open layout to enjoy indoor / outdoor living. This villa has four levels distrubuted as follows: Main floor - Open plan living room and kitchen, 1 bedroom, 1 bathroom First floor - 3 ensuite bedrooms Roof terrace - Outdoor gym, jacuzzi Basement - 2 bedrooms, 1 bathroom, storage, multi media room www.laresinagolf4.es