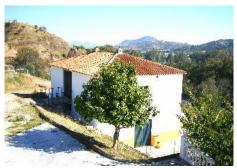

## REF# R457566 - 1.900.000€

| 6    | 2     | 893 m² | 75000 m <sup>2</sup> |
|------|-------|--------|----------------------|
| Beds | Baths | Built  | Plot                 |

EQUESTRIAN Centre . Loads of POTENTIAL . Excellent communication links . Close to the popular town of Coin . Close to many TAPAS Bars . Walking distance to local bar-restaurant . EXPERIENCE THE CULTURE AND LIFESTYLE of the Guadalhorce Valley Exclusive equestrian property with excellent communication links. Located only a few minutes from the centre of Coin and 30 minutes from Malaga and Marbella. The plot of 70,000m² is fully fenced, the house has its own well and water deposit. Picadero 600m² warehouse Large house of 300m² Workshop 300m² Stabling for 10 horses The house does require renovating but it would make a perfect equestrian centre or rural hotel. 30 minutes drive to Marbella 35 minutes to Malaga Airport