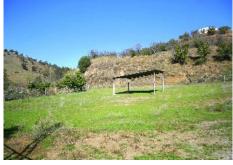

## REF# R457566 - 1.900.000€

| 6    | 2     | 893 m² | 75000 m <sup>2</sup> |
|------|-------|--------|----------------------|
| Beds | Baths | Built  | Plot                 |

EQUESTRIAN Centre . Loads of POTENTIAL . Excellent communication links . Close to the popular town of Coin . Close to many TAPAS Bars . Walking distance to local bar-restaurant . EXPERIENCE THE CULTURE AND LIFESTYLE of the Guadalhorce Valley Exclusive equestrian property with excellent communication links. Located only a few minutes from the centre of Coin and 30 minutes from Malaga and Marbella. The plot of 70,000m² is fully fenced, the house has its own well and water deposit. Picadero 600m² warehouse Large house of 300m² Workshop 300m² Stabling for 10 horses The house does require renovating but it would make a perfect equestrian centre or rural hotel. 30 minutes drive to Marbella 35 minutes to Malaga Airport