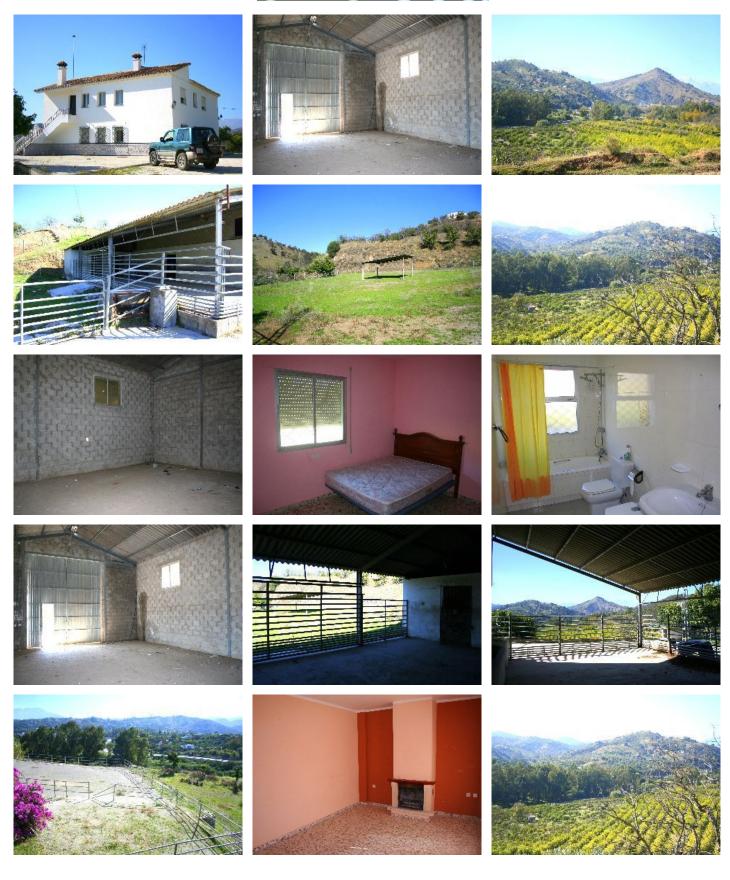

## REF# R457566 - 1.900.000€

| 6    | 2     | 893 m² | 75000 m <sup>2</sup> |
|------|-------|--------|----------------------|
| Beds | Baths | Built  | Plot                 |

EQUESTRIAN Centre . Loads of POTENTIAL . Excellent communication links . Close to the popular town of Coin . Close to many TAPAS Bars . Walking distance to local bar-restaurant . EXPERIENCE THE CULTURE AND LIFESTYLE of the Guadalhorce Valley Exclusive equestrian property with excellent communication links. Located only a few minutes from the centre of Coin and 30 minutes from Malaga and Marbella. The plot of 70,000m² is fully fenced, the house has its own well and water deposit. Picadero 600m² warehouse Large house of 300m² Workshop 300m² Stabling for 10 horses The house does require renovating but it would make a perfect equestrian centre or rural hotel. 30 minutes drive to Marbella 35 minutes to Malaga Airport