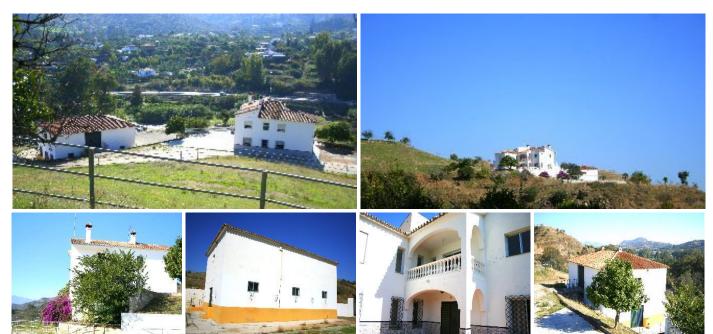

## REF# R457566 - 1.900.000€

| 6    | 2     | 893 m² | 75000 m <sup>2</sup> |
|------|-------|--------|----------------------|
| Beds | Baths | Built  | Plot                 |

EQUESTRIAN Centre . Loads of POTENTIAL . Excellent communication links . Close to the popular town of Coin . Close to many TAPAS Bars . Walking distance to local bar-restaurant . EXPERIENCE THE CULTURE AND LIFESTYLE of the Guadalhorce Valley Exclusive equestrian property with excellent communication links. Located only a few minutes from the centre of Coin and 30 minutes from Malaga and Marbella. The plot of 70,000m² is fully fenced, the house has its own well and water deposit. Picadero 600m² warehouse Large house of 300m² Workshop 300m² Stabling for 10 horses The house does require renovating but it would make a perfect equestrian centre or rural hotel. 30 minutes drive to Marbella 35 minutes to Malaga Airport