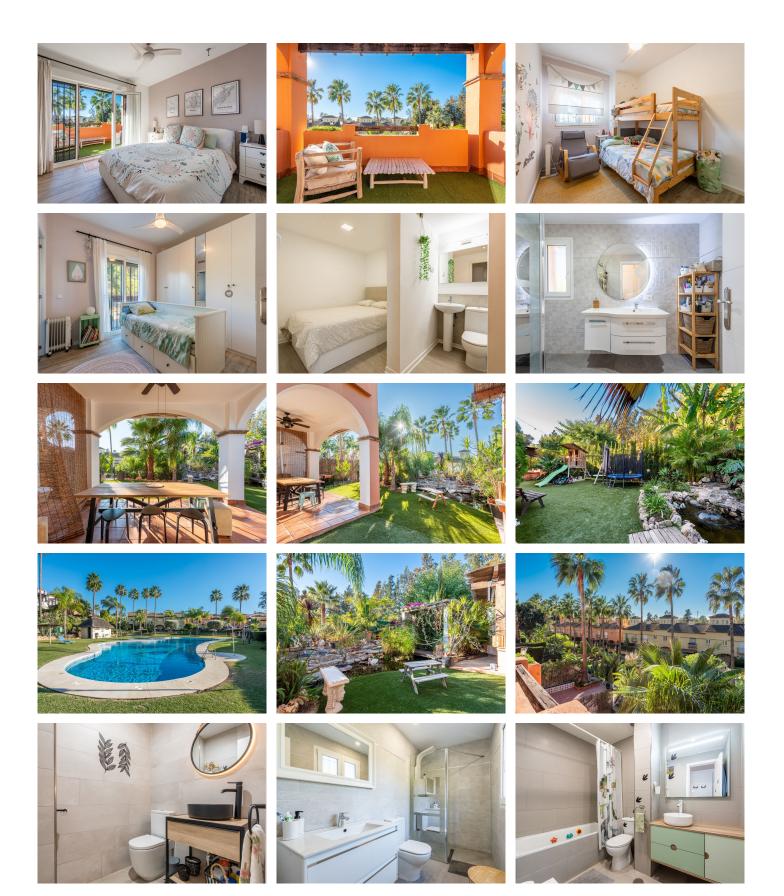

## REF# R4570480 - 770.000€

| 4    | 4     | 233 m² | 300 m² | 22 m²   |
|------|-------|--------|--------|---------|
| Beds | Baths | Built  | Plot   | Terrace |

This charming townhouse in Guadalmina Baja is perfectly located on the beachside in a cul-de-sac street, part of a private gated community close to all services. A highly demanded location where you can find very few properties for sale on the market. The home is situated on a plot of 300m2 and enjoys a large and astonishingly decorated private garden with two little fish ponds and charming decorative details. There is also a covered chill out area with a BBQ. Part of the garden there is also a covered terrace that can be accessed directly from the living room. Being a corner property with the largest garden space in the complex creates the feeling of a villa rather than a townhome, providing full privacy. The townhouse is distributed on 3 levels. On the ground level you will find a spacious living room with a dining area, a separate fully fitted kitchen with loads of windows and light, uncovering beautiful green views of the private garden. On this level there is also a guest toilet. On the upper level you will find the master bedroom with an access to a 12 m2 terrace facing the complex, with it's bathroom en-suite and two additional bedrooms with their own bathrooms. The lower level has been converted from an underground garage with two parking spaces to an additional guest bedroom with a bathroom. Part of it is currently used as a storage area. The complex features an outdoor pool for adults, an additional one for children and a tennis court. Ideally located next to supermarkets, shops and all services, and a minute drive to San Pedro de Alcantara.