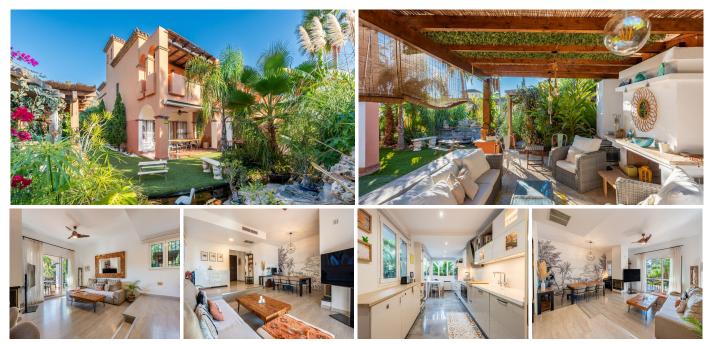

## REF# R4570480 - 770.000€

| 4    | 4     | 233 m² | 300 m² | 22 m²   |
|------|-------|--------|--------|---------|
| Beds | Baths | Built  | Plot   | Terrace |

This charming townhouse in Guadalmina Baja is perfectly located on the beachside in a cul-de-sac street, part of a private gated community close to all services. A highly demanded location where you can find very few properties for sale on the market. The home is situated on a plot of 300m2 and enjoys a large and astonishingly decorated private garden with two little fish ponds and charming decorative details. There is also a covered chill out area with a BBQ. Part of the garden there is also a covered terrace that can be accessed directly from the living room. Being a corner property with the largest garden space in the complex creates the feeling of a villa rather than a townhome, providing full privacy. The townhouse is distributed on 3 levels. On the ground level you will find a spacious living room with a dining area, a separate fully fitted kitchen with loads of windows and light, uncovering beautiful green views of the private garden. On this level there is also a guest toilet. On the upper level you will find the master bedroom with an access to a 12 m2 terrace facing the complex, with it's bathroom en-suite and two additional bedrooms with their own bathrooms. The lower level has been converted from an underground garage with two parking spaces to an additional guest bedroom with a bathroom. Part of it is currently used as a storage area. The complex features an outdoor pool for adults, an additional one for children and a tennis court. Ideally located next to supermarkets, shops and all services, and a minute drive to San Pedro de Alcantara.