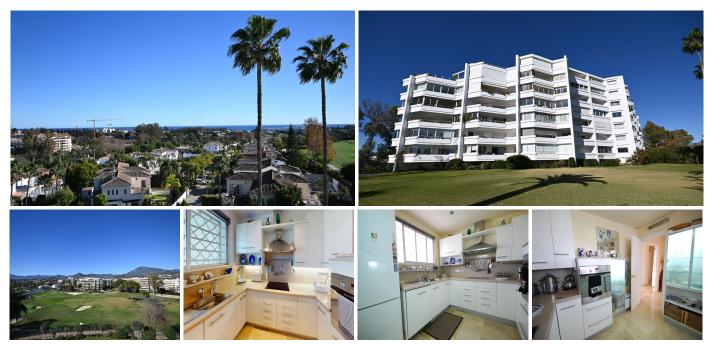

Superb south facing apartment with stunning sea and golf views, conveniently located near the center of San Pedro, Guadalmina golf club and shopping center. The property consists of three bedrooms with three bathrooms en-suite (two with shower), renovated and fully equipped kitchen, large living room with fireplace with cassette, spacious terrace with lovely views. Price includes a garage and storage. Middle Floor Apartment, Guadalmina Alta, Costa del Sol. 3 Bedrooms, 3 Bathrooms, Built 144 m<sup>2</sup>, Terrace 42 m<sup>2</sup>. Setting : Frontline Golf, Close To Golf, Close To Shops, Close To Schools. Orientation : South. Condition : Excellent. Climate Control : Air Conditioning, U/F/H Bathrooms. Views : Sea, Golf. Features : Covered Terrace, Lift, Fitted Wardrobes, Near Transport, Private Terrace, Storage Room, Ensuite Bathroom, Access for people with reduced mobility, Marble Flooring, Near Church. Furniture : Optional. Kitchen : Fully Fitted. Garden : Communal. Security : Entry Phone. Parking : Underground, Garage. Utilities : Electricity, Drinkable Water, Telephone. Category : Golf, Resale.