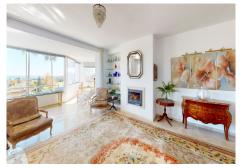

Superb south facing apartment with stunning sea and golf views, conveniently located near the center of San Pedro, Guadalmina golf club and shopping center. The property consists of three bedrooms with three bathrooms en-suite (two with shower), renovated and fully equipped kitchen, large living room with fireplace with cassette, spacious terrace with lovely views. Price includes a garage and storage. Middle Floor Apartment, Guadalmina Alta, Costa del Sol. 3 Bedrooms, 3 Bathrooms, Built 144 m<sup>2</sup>, Terrace 42 m<sup>2</sup>. Setting : Frontline Golf, Close To Golf, Close To Shops, Close To Schools. Orientation : South. Condition : Excellent. Climate Control : Air Conditioning, U/F/H Bathrooms. Views : Sea, Golf. Features : Covered Terrace, Lift, Fitted Wardrobes, Near Transport, Private Terrace, Storage Room, Ensuite Bathroom, Access for people with reduced mobility, Marble Flooring, Near Church. Furniture : Optional. Kitchen : Fully Fitted. Garden : Communal. Security : Entry Phone. Parking : Underground, Garage. Utilities : Electricity, Drinkable Water, Telephone. Category : Golf, Resale.