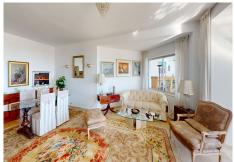

Superb south facing apartment with stunning sea and golf views, conveniently located near the center of San Pedro, Guadalmina golf club and shopping center. The property consists of three bedrooms with three bathrooms en-suite (two with shower), renovated and fully equipped kitchen, large living room with fireplace with cassette, spacious terrace with lovely views. Price includes a garage and storage. Middle Floor Apartment, Guadalmina Alta, Costa del Sol. 3 Bedrooms, 3 Bathrooms, Built 144 m<sup>2</sup>, Terrace 42 m<sup>2</sup>. Setting : Frontline Golf, Close To Golf, Close To Shops, Close To Schools. Orientation : South. Condition : Excellent. Climate Control : Air Conditioning, U/F/H Bathrooms. Views : Sea, Golf. Features : Covered Terrace, Lift, Fitted Wardrobes, Near Transport, Private Terrace, Storage Room, Ensuite Bathroom, Access for people with reduced mobility, Marble Flooring, Near Church. Furniture : Optional. Kitchen : Fully Fitted. Garden : Communal. Security : Entry Phone. Parking : Underground, Garage. Utilities : Electricity, Drinkable Water, Telephone. Category : Golf, Resale.