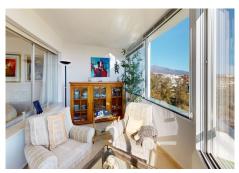

Superb south facing apartment with stunning sea and golf views, conveniently located near the center of San Pedro, Guadalmina golf club and shopping center. The property consists of three bedrooms with three bathrooms en-suite (two with shower), renovated and fully equipped kitchen, large living room with fireplace with cassette, spacious terrace with lovely views. Price includes a garage and storage. Middle Floor Apartment, Guadalmina Alta, Costa del Sol. 3 Bedrooms, 3 Bathrooms, Built 144 m<sup>2</sup>, Terrace 42 m<sup>2</sup>. Setting : Frontline Golf, Close To Golf, Close To Shops, Close To Schools. Orientation : South. Condition : Excellent. Climate Control : Air Conditioning, U/F/H Bathrooms. Views : Sea, Golf. Features : Covered Terrace, Lift, Fitted Wardrobes, Near Transport, Private Terrace, Storage Room, Ensuite Bathroom, Access for people with reduced mobility, Marble Flooring, Near Church. Furniture : Optional. Kitchen : Fully Fitted. Garden : Communal. Security : Entry Phone. Parking : Underground, Garage. Utilities : Electricity, Drinkable Water, Telephone. Category : Golf, Resale.