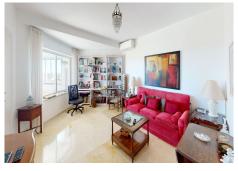

Superb south facing apartment with stunning sea and golf views, conveniently located near the center of San Pedro, Guadalmina golf club and shopping center. The property consists of three bedrooms with three bathrooms en-suite (two with shower), renovated and fully equipped kitchen, large living room with fireplace with cassette, spacious terrace with lovely views. Price includes a garage and storage. Middle Floor Apartment, Guadalmina Alta, Costa del Sol. 3 Bedrooms, 3 Bathrooms, Built 144 m<sup>2</sup>, Terrace 42 m<sup>2</sup>. Setting : Frontline Golf, Close To Golf, Close To Shops, Close To Schools. Orientation : South. Condition : Excellent. Climate Control : Air Conditioning, U/F/H Bathrooms. Views : Sea, Golf. Features : Covered Terrace, Lift, Fitted Wardrobes, Near Transport, Private Terrace, Storage Room, Ensuite Bathroom, Access for people with reduced mobility, Marble Flooring, Near Church. Furniture : Optional. Kitchen : Fully Fitted. Garden : Communal. Security : Entry Phone. Parking : Underground, Garage. Utilities : Electricity, Drinkable Water, Telephone. Category : Golf, Resale.