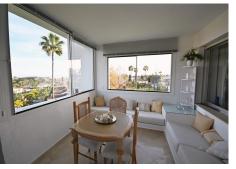

Superb south facing apartment with stunning sea and golf views, conveniently located near the center of San Pedro, Guadalmina golf club and shopping center. The property consists of three bedrooms with three bathrooms en-suite (two with shower), renovated and fully equipped kitchen, large living room with fireplace with cassette, spacious terrace with lovely views. Price includes a garage and storage. Middle Floor Apartment, Guadalmina Alta, Costa del Sol. 3 Bedrooms, 3 Bathrooms, Built 144 m<sup>2</sup>, Terrace 42 m<sup>2</sup>. Setting : Frontline Golf, Close To Golf, Close To Shops, Close To Schools. Orientation : South. Condition : Excellent. Climate Control : Air Conditioning, U/F/H Bathrooms. Views : Sea, Golf. Features : Covered Terrace, Lift, Fitted Wardrobes, Near Transport, Private Terrace, Storage Room, Ensuite Bathroom, Access for people with reduced mobility, Marble Flooring, Near Church. Furniture : Optional. Kitchen : Fully Fitted. Garden : Communal. Security : Entry Phone. Parking : Underground, Garage. Utilities : Electricity, Drinkable Water, Telephone. Category : Golf, Resale.