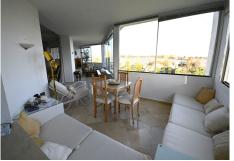

Superb south facing apartment with stunning sea and golf views, conveniently located near the center of San Pedro, Guadalmina golf club and shopping center. The property consists of three bedrooms with three bathrooms en-suite (two with shower), renovated and fully equipped kitchen, large living room with fireplace with cassette, spacious terrace with lovely views. Price includes a garage and storage. Middle Floor Apartment, Guadalmina Alta, Costa del Sol. 3 Bedrooms, 3 Bathrooms, Built 144 m<sup>2</sup>, Terrace 42 m<sup>2</sup>. Setting : Frontline Golf, Close To Golf, Close To Shops, Close To Schools. Orientation : South. Condition : Excellent. Climate Control : Air Conditioning, U/F/H Bathrooms. Views : Sea, Golf. Features : Covered Terrace, Lift, Fitted Wardrobes, Near Transport, Private Terrace, Storage Room, Ensuite Bathroom, Access for people with reduced mobility, Marble Flooring, Near Church. Furniture : Optional. Kitchen : Fully Fitted. Garden : Communal. Security : Entry Phone. Parking : Underground, Garage. Utilities : Electricity, Drinkable Water, Telephone. Category : Golf, Resale.