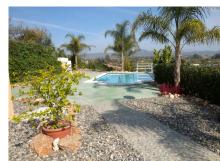

Rural property for sale in Alhaurín de la Torre with a tourist license located in the Romeral area on a 3000m2 plot, with 3 independent houses, swimming pool and gardens shared between the homes. The main house has a living room with fireplace, equipped kitchen, 3 bedrooms, 1 built-in wardrobe, 2 bathrooms with shower, laundry room, has air conditioning and a roof for 2 cars. A second house of 79 m2 with an entrance patio, living room, equipped American kitchen, 3 bedrooms, 2 bathroom and pantry. A third smaller house with living room, equipped kitchen, 1 bedroom, 1 bathroom, Solar panels for hot water and video intercom. On the property we can also find: A 49m2 warehouse, a 17m2 chicken coop, a 40m2 manger, a 34m2 office and an outdoor oven. Close to schools, supermarkets, bus stops and Malaga airport. Very quiet area. In compliance with the decree of the Andalusian government 208/2005 of October 11, clients are informed that notarial and registration expenses, i. t. p, and other expenses inherent to the sale, are not included in the price.