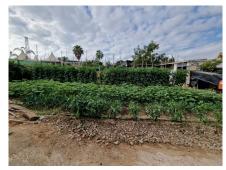

Rural property for sale in Alhaurín de la Torre with a tourist license located in the Romeral area on a 3000m2 plot, with 3 independent houses, swimming pool and gardens shared between the homes. The main house has a living room with fireplace, equipped kitchen, 3 bedrooms, 1 built-in wardrobe, 2 bathrooms with shower, laundry room, has air conditioning and a roof for 2 cars. A second house of 79 m2 with an entrance patio, living room, equipped American kitchen, 3 bedrooms, 2 bathroom and pantry. A third smaller house with living room, equipped kitchen, 1 bedroom, 1 bathroom, Solar panels for hot water and video intercom. On the property we can also find: A 49m2 warehouse, a 17m2 chicken coop, a 40m2 manger, a 34m2 office and an outdoor oven. Close to schools, supermarkets, bus stops and Malaga airport. Very quiet area. In compliance with the decree of the Andalusian government 208/2005 of October 11, clients are informed that notarial and registration expenses, i. t. p, and other expenses inherent to the sale, are not included in the price.