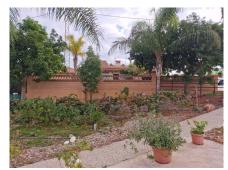

Rural property for sale in Alhaurín de la Torre with a tourist license located in the Romeral area on a 3000m2 plot, with 3 independent houses, swimming pool and gardens shared between the homes. The main house has a living room with fireplace, equipped kitchen, 3 bedrooms, 1 built-in wardrobe, 2 bathrooms with shower, laundry room, has air conditioning and a roof for 2 cars. A second house of 79 m2 with an entrance patio, living room, equipped American kitchen, 3 bedrooms, 2 bathroom and pantry. A third smaller house with living room, equipped kitchen, 1 bedroom, 1 bathroom, Solar panels for hot water and video intercom. On the property we can also find: A 49m2 warehouse, a 17m2 chicken coop, a 40m2 manger, a 34m2 office and an outdoor oven. Close to schools, supermarkets, bus stops and Malaga airport. Very quiet area. In compliance with the decree of the Andalusian government 208/2005 of October 11, clients are informed that notarial and registration expenses, i. t. p, and other expenses inherent to the sale, are not included in the price.