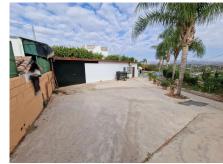

Rural property for sale in Alhaurín de la Torre with a tourist license located in the Romeral area on a 3000m2 plot, with 3 independent houses, swimming pool and gardens shared between the homes. The main house has a living room with fireplace, equipped kitchen, 3 bedrooms, 1 built-in wardrobe, 2 bathrooms with shower, laundry room, has air conditioning and a roof for 2 cars. A second house of 79 m2 with an entrance patio, living room, equipped American kitchen, 3 bedrooms, 2 bathroom and pantry. A third smaller house with living room, equipped kitchen, 1 bedroom, 1 bathroom, Solar panels for hot water and video intercom. On the property we can also find: A 49m2 warehouse, a 17m2 chicken coop, a 40m2 manger, a 34m2 office and an outdoor oven. Close to schools, supermarkets, bus stops and Malaga airport. Very quiet area. In compliance with the decree of the Andalusian government 208/2005 of October 11, clients are informed that notarial and registration expenses, i. t. p, and other expenses inherent to the sale, are not included in the price.