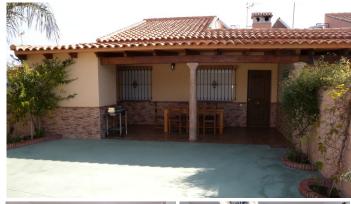

Rural property for sale in Alhaurín de la Torre with a tourist license located in the Romeral area on a 3000m2 plot, with 3 independent houses, swimming pool and gardens shared between the homes. The main house has a living room with fireplace, equipped kitchen, 3 bedrooms, 1 built-in wardrobe, 2 bathrooms with shower, laundry room, has air conditioning and a roof for 2 cars. A second house of 79 m2 with an entrance patio, living room, equipped American kitchen, 3 bedrooms, 2 bathroom and pantry. A third smaller house with living room, equipped kitchen, 1 bedroom, 1 bathroom, Solar panels for hot water and video intercom. On the property we can also find: A 49m2 warehouse, a 17m2 chicken coop, a 40m2 manger, a 34m2 office and an outdoor oven. Close to schools, supermarkets, bus stops and Malaga airport. Very quiet area. In compliance with the decree of the Andalusian government 208/2005 of October 11, clients are informed that notarial and registration expenses, i. t. p, and other expenses inherent to the sale, are not included in the price.