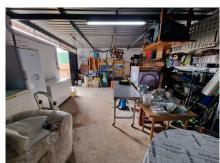

Rural property for sale in Alhaurín de la Torre with a tourist license located in the Romeral area on a 3000m2 plot, with 3 independent houses, swimming pool and gardens shared between the homes. The main house has a living room with fireplace, equipped kitchen, 3 bedrooms, 1 built-in wardrobe, 2 bathrooms with shower, laundry room, has air conditioning and a roof for 2 cars. A second house of 79 m2 with an entrance patio, living room, equipped American kitchen, 3 bedrooms, 2 bathroom and pantry. A third smaller house with living room, equipped kitchen, 1 bedroom, 1 bathroom, Solar panels for hot water and video intercom. On the property we can also find: A 49m2 warehouse, a 17m2 chicken coop, a 40m2 manger, a 34m2 office and an outdoor oven. Close to schools, supermarkets, bus stops and Malaga airport. Very quiet area. In compliance with the decree of the Andalusian government 208/2005 of October 11, clients are informed that notarial and registration expenses, i. t. p, and other expenses inherent to the sale, are not included in the price.