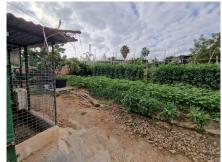

Rural property for sale in Alhaurín de la Torre with a tourist license located in the Romeral area on a 3000m2 plot, with 3 independent houses, swimming pool and gardens shared between the homes. The main house has a living room with fireplace, equipped kitchen, 3 bedrooms, 1 built-in wardrobe, 2 bathrooms with shower, laundry room, has air conditioning and a roof for 2 cars. A second house of 79 m2 with an entrance patio, living room, equipped American kitchen, 3 bedrooms, 2 bathroom and pantry. A third smaller house with living room, equipped kitchen, 1 bedroom, 1 bathroom, Solar panels for hot water and video intercom. On the property we can also find: A 49m2 warehouse, a 17m2 chicken coop, a 40m2 manger, a 34m2 office and an outdoor oven. Close to schools, supermarkets, bus stops and Malaga airport. Very quiet area. In compliance with the decree of the Andalusian government 208/2005 of October 11, clients are informed that notarial and registration expenses, i. t. p, and other expenses inherent to the sale, are not included in the price.