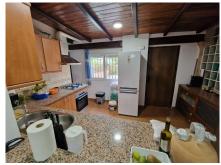

Rural property for sale in Alhaurín de la Torre with a tourist license located in the Romeral area on a 3000m2 plot, with 3 independent houses, swimming pool and gardens shared between the homes. The main house has a living room with fireplace, equipped kitchen, 3 bedrooms, 1 built-in wardrobe, 2 bathrooms with shower, laundry room, has air conditioning and a roof for 2 cars. A second house of 79 m2 with an entrance patio, living room, equipped American kitchen, 3 bedrooms, 2 bathroom and pantry. A third smaller house with living room, equipped kitchen, 1 bedroom, 1 bathroom, Solar panels for hot water and video intercom. On the property we can also find: A 49m2 warehouse, a 17m2 chicken coop, a 40m2 manger, a 34m2 office and an outdoor oven. Close to schools, supermarkets, bus stops and Malaga airport. Very quiet area. In compliance with the decree of the Andalusian government 208/2005 of October 11, clients are informed that notarial and registration expenses, i. t. p, and other expenses inherent to the sale, are not included in the price.