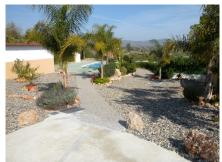

Rural property for sale in Alhaurín de la Torre with a tourist license located in the Romeral area on a 3000m2 plot, with 3 independent houses, swimming pool and gardens shared between the homes. The main house has a living room with fireplace, equipped kitchen, 3 bedrooms, 1 built-in wardrobe, 2 bathrooms with shower, laundry room, has air conditioning and a roof for 2 cars. A second house of 79 m2 with an entrance patio, living room, equipped American kitchen, 3 bedrooms, 2 bathroom and pantry. A third smaller house with living room, equipped kitchen, 1 bedroom, 1 bathroom, Solar panels for hot water and video intercom. On the property we can also find: A 49m2 warehouse, a 17m2 chicken coop, a 40m2 manger, a 34m2 office and an outdoor oven. Close to schools, supermarkets, bus stops and Malaga airport. Very quiet area. In compliance with the decree of the Andalusian government 208/2005 of October 11, clients are informed that notarial and registration expenses, i. t. p, and other expenses inherent to the sale, are not included in the price.