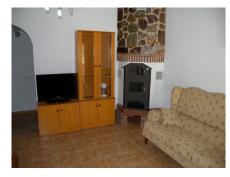

Rural property for sale in Alhaurín de la Torre with a tourist license located in the Romeral area on a 3000m2 plot, with 3 independent houses, swimming pool and gardens shared between the homes. The main house has a living room with fireplace, equipped kitchen, 3 bedrooms, 1 built-in wardrobe, 2 bathrooms with shower, laundry room, has air conditioning and a roof for 2 cars. A second house of 79 m2 with an entrance patio, living room, equipped American kitchen, 3 bedrooms, 2 bathroom and pantry. A third smaller house with living room, equipped kitchen, 1 bedroom, 1 bathroom, Solar panels for hot water and video intercom. On the property we can also find: A 49m2 warehouse, a 17m2 chicken coop, a 40m2 manger, a 34m2 office and an outdoor oven. Close to schools, supermarkets, bus stops and Malaga airport. Very quiet area. In compliance with the decree of the Andalusian government 208/2005 of October 11, clients are informed that notarial and registration expenses, i. t. p, and other expenses inherent to the sale, are not included in the price.