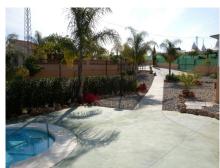

Rural property for sale in Alhaurín de la Torre with a tourist license located in the Romeral area on a 3000m2 plot, with 3 independent houses, swimming pool and gardens shared between the homes. The main house has a living room with fireplace, equipped kitchen, 3 bedrooms, 1 built-in wardrobe, 2 bathrooms with shower, laundry room, has air conditioning and a roof for 2 cars. A second house of 79 m2 with an entrance patio, living room, equipped American kitchen, 3 bedrooms, 2 bathroom and pantry. A third smaller house with living room, equipped kitchen, 1 bedroom, 1 bathroom, Solar panels for hot water and video intercom. On the property we can also find: A 49m2 warehouse, a 17m2 chicken coop, a 40m2 manger, a 34m2 office and an outdoor oven. Close to schools, supermarkets, bus stops and Malaga airport. Very quiet area. In compliance with the decree of the Andalusian government 208/2005 of October 11, clients are informed that notarial and registration expenses, i. t. p, and other expenses inherent to the sale, are not included in the price.