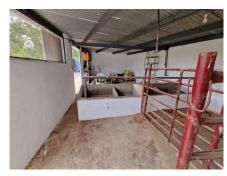

Rural property for sale in Alhaurín de la Torre with a tourist license located in the Romeral area on a 3000m2 plot, with 3 independent houses, swimming pool and gardens shared between the homes. The main house has a living room with fireplace, equipped kitchen, 3 bedrooms, 1 built-in wardrobe, 2 bathrooms with shower, laundry room, has air conditioning and a roof for 2 cars. A second house of 79 m2 with an entrance patio, living room, equipped American kitchen, 3 bedrooms, 2 bathroom and pantry. A third smaller house with living room, equipped kitchen, 1 bedroom, 1 bathroom, Solar panels for hot water and video intercom. On the property we can also find: A 49m2 warehouse, a 17m2 chicken coop, a 40m2 manger, a 34m2 office and an outdoor oven. Close to schools, supermarkets, bus stops and Malaga airport. Very quiet area. In compliance with the decree of the Andalusian government 208/2005 of October 11, clients are informed that notarial and registration expenses, i. t. p, and other expenses inherent to the sale, are not included in the price.