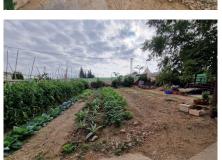

Rural property for sale in Alhaurín de la Torre with a tourist license located in the Romeral area on a 3000m2 plot, with 3 independent houses, swimming pool and gardens shared between the homes. The main house has a living room with fireplace, equipped kitchen, 3 bedrooms, 1 built-in wardrobe, 2 bathrooms with shower, laundry room, has air conditioning and a roof for 2 cars. A second house of 79 m2 with an entrance patio, living room, equipped American kitchen, 3 bedrooms, 2 bathroom and pantry. A third smaller house with living room, equipped kitchen, 1 bedroom, 1 bathroom, Solar panels for hot water and video intercom. On the property we can also find: A 49m2 warehouse, a 17m2 chicken coop, a 40m2 manger, a 34m2 office and an outdoor oven. Close to schools, supermarkets, bus stops and Malaga airport. Very quiet area. In compliance with the decree of the Andalusian government 208/2005 of October 11, clients are informed that notarial and registration expenses, i. t. p, and other expenses inherent to the sale, are not included in the price.