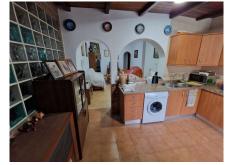

Rural property for sale in Alhaurín de la Torre with a tourist license located in the Romeral area on a 3000m2 plot, with 3 independent houses, swimming pool and gardens shared between the homes. The main house has a living room with fireplace, equipped kitchen, 3 bedrooms, 1 built-in wardrobe, 2 bathrooms with shower, laundry room, has air conditioning and a roof for 2 cars. A second house of 79 m2 with an entrance patio, living room, equipped American kitchen, 3 bedrooms, 2 bathroom and pantry. A third smaller house with living room, equipped kitchen, 1 bedroom, 1 bathroom, Solar panels for hot water and video intercom. On the property we can also find: A 49m2 warehouse, a 17m2 chicken coop, a 40m2 manger, a 34m2 office and an outdoor oven. Close to schools, supermarkets, bus stops and Malaga airport. Very quiet area. In compliance with the decree of the Andalusian government 208/2005 of October 11, clients are informed that notarial and registration expenses, i. t. p, and other expenses inherent to the sale, are not included in the price.