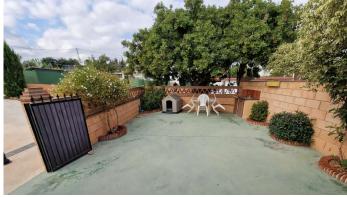

Rural property for sale in Alhaurín de la Torre with a tourist license located in the Romeral area on a 3000m2 plot, with 3 independent houses, swimming pool and gardens shared between the homes. The main house has a living room with fireplace, equipped kitchen, 3 bedrooms, 1 built-in wardrobe, 2 bathrooms with shower, laundry room, has air conditioning and a roof for 2 cars. A second house of 79 m2 with an entrance patio, living room, equipped American kitchen, 3 bedrooms, 2 bathroom and pantry. A third smaller house with living room, equipped kitchen, 1 bedroom, 1 bathroom, Solar panels for hot water and video intercom. On the property we can also find: A 49m2 warehouse, a 17m2 chicken coop, a 40m2 manger, a 34m2 office and an outdoor oven. Close to schools, supermarkets, bus stops and Malaga airport. Very quiet area. In compliance with the decree of the Andalusian government 208/2005 of October 11, clients are informed that notarial and registration expenses, i. t. p, and other expenses inherent to the sale, are not included in the price.