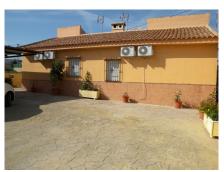

Rural property for sale in Alhaurín de la Torre with a tourist license located in the Romeral area on a 3000m2 plot, with 3 independent houses, swimming pool and gardens shared between the homes. The main house has a living room with fireplace, equipped kitchen, 3 bedrooms, 1 built-in wardrobe, 2 bathrooms with shower, laundry room, has air conditioning and a roof for 2 cars. A second house of 79 m2 with an entrance patio, living room, equipped American kitchen, 3 bedrooms, 2 bathroom and pantry. A third smaller house with living room, equipped kitchen, 1 bedroom, 1 bathroom, Solar panels for hot water and video intercom. On the property we can also find: A 49m2 warehouse, a 17m2 chicken coop, a 40m2 manger, a 34m2 office and an outdoor oven. Close to schools, supermarkets, bus stops and Malaga airport. Very quiet area. In compliance with the decree of the Andalusian government 208/2005 of October 11, clients are informed that notarial and registration expenses, i. t. p, and other expenses inherent to the sale, are not included in the price.