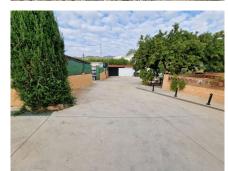

Rural property for sale in Alhaurín de la Torre with a tourist license located in the Romeral area on a 3000m2 plot, with 3 independent houses, swimming pool and gardens shared between the homes. The main house has a living room with fireplace, equipped kitchen, 3 bedrooms, 1 built-in wardrobe, 2 bathrooms with shower, laundry room, has air conditioning and a roof for 2 cars. A second house of 79 m2 with an entrance patio, living room, equipped American kitchen, 3 bedrooms, 2 bathroom and pantry. A third smaller house with living room, equipped kitchen, 1 bedroom, 1 bathroom, Solar panels for hot water and video intercom. On the property we can also find: A 49m2 warehouse, a 17m2 chicken coop, a 40m2 manger, a 34m2 office and an outdoor oven. Close to schools, supermarkets, bus stops and Malaga airport. Very quiet area. In compliance with the decree of the Andalusian government 208/2005 of October 11, clients are informed that notarial and registration expenses, i. t. p, and other expenses inherent to the sale, are not included in the price.