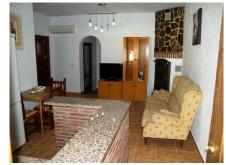

Rural property for sale in Alhaurín de la Torre with a tourist license located in the Romeral area on a 3000m2 plot, with 3 independent houses, swimming pool and gardens shared between the homes. The main house has a living room with fireplace, equipped kitchen, 3 bedrooms, 1 built-in wardrobe, 2 bathrooms with shower, laundry room, has air conditioning and a roof for 2 cars. A second house of 79 m2 with an entrance patio, living room, equipped American kitchen, 3 bedrooms, 2 bathroom and pantry. A third smaller house with living room, equipped kitchen, 1 bedroom, 1 bathroom, Solar panels for hot water and video intercom. On the property we can also find: A 49m2 warehouse, a 17m2 chicken coop, a 40m2 manger, a 34m2 office and an outdoor oven. Close to schools, supermarkets, bus stops and Malaga airport. Very quiet area. In compliance with the decree of the Andalusian government 208/2005 of October 11, clients are informed that notarial and registration expenses, i. t. p, and other expenses inherent to the sale, are not included in the price.