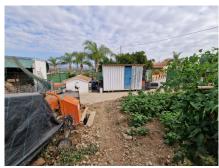

Rural property for sale in Alhaurín de la Torre with a tourist license located in the Romeral area on a 3000m2 plot, with 3 independent houses, swimming pool and gardens shared between the homes. The main house has a living room with fireplace, equipped kitchen, 3 bedrooms, 1 built-in wardrobe, 2 bathrooms with shower, laundry room, has air conditioning and a roof for 2 cars. A second house of 79 m2 with an entrance patio, living room, equipped American kitchen, 3 bedrooms, 2 bathroom and pantry. A third smaller house with living room, equipped kitchen, 1 bedroom, 1 bathroom, Solar panels for hot water and video intercom. On the property we can also find: A 49m2 warehouse, a 17m2 chicken coop, a 40m2 manger, a 34m2 office and an outdoor oven. Close to schools, supermarkets, bus stops and Malaga airport. Very quiet area. In compliance with the decree of the Andalusian government 208/2005 of October 11, clients are informed that notarial and registration expenses, i. t. p, and other expenses inherent to the sale, are not included in the price.