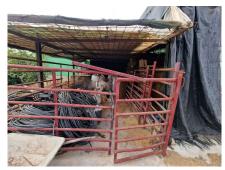

Rural property for sale in Alhaurín de la Torre with a tourist license located in the Romeral area on a 3000m2 plot, with 3 independent houses, swimming pool and gardens shared between the homes. The main house has a living room with fireplace, equipped kitchen, 3 bedrooms, 1 built-in wardrobe, 2 bathrooms with shower, laundry room, has air conditioning and a roof for 2 cars. A second house of 79 m2 with an entrance patio, living room, equipped American kitchen, 3 bedrooms, 2 bathroom and pantry. A third smaller house with living room, equipped kitchen, 1 bedroom, 1 bathroom, Solar panels for hot water and video intercom. On the property we can also find: A 49m2 warehouse, a 17m2 chicken coop, a 40m2 manger, a 34m2 office and an outdoor oven. Close to schools, supermarkets, bus stops and Malaga airport. Very quiet area. In compliance with the decree of the Andalusian government 208/2005 of October 11, clients are informed that notarial and registration expenses, i. t. p, and other expenses inherent to the sale, are not included in the price.