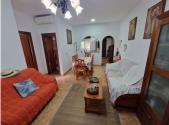

Rural property for sale in Alhaurín de la Torre with a tourist license located in the Romeral area on a 3000m2 plot, with 3 independent houses, swimming pool and gardens shared between the homes. The main house has a living room with fireplace, equipped kitchen, 3 bedrooms, 1 built-in wardrobe, 2 bathrooms with shower, laundry room, has air conditioning and a roof for 2 cars. A second house of 79 m2 with an entrance patio, living room, equipped American kitchen, 3 bedrooms, 2 bathroom and pantry. A third smaller house with living room, equipped kitchen, 1 bedroom, 1 bathroom, Solar panels for hot water and video intercom. On the property we can also find: A 49m2 warehouse, a 17m2 chicken coop, a 40m2 manger, a 34m2 office and an outdoor oven. Close to schools, supermarkets, bus stops and Malaga airport. Very quiet area. In compliance with the decree of the Andalusian government 208/2005 of October 11, clients are informed that notarial and registration expenses, i. t. p, and other expenses inherent to the sale, are not included in the price.