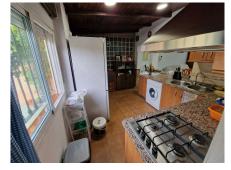

Rural property for sale in Alhaurín de la Torre with a tourist license located in the Romeral area on a 3000m2 plot, with 3 independent houses, swimming pool and gardens shared between the homes. The main house has a living room with fireplace, equipped kitchen, 3 bedrooms, 1 built-in wardrobe, 2 bathrooms with shower, laundry room, has air conditioning and a roof for 2 cars. A second house of 79 m2 with an entrance patio, living room, equipped American kitchen, 3 bedrooms, 2 bathroom and pantry. A third smaller house with living room, equipped kitchen, 1 bedroom, 1 bathroom, Solar panels for hot water and video intercom. On the property we can also find: A 49m2 warehouse, a 17m2 chicken coop, a 40m2 manger, a 34m2 office and an outdoor oven. Close to schools, supermarkets, bus stops and Malaga airport. Very quiet area. In compliance with the decree of the Andalusian government 208/2005 of October 11, clients are informed that notarial and registration expenses, i. t. p, and other expenses inherent to the sale, are not included in the price.