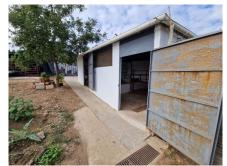

Rural property for sale in Alhaurín de la Torre with a tourist license located in the Romeral area on a 3000m2 plot, with 3 independent houses, swimming pool and gardens shared between the homes. The main house has a living room with fireplace, equipped kitchen, 3 bedrooms, 1 built-in wardrobe, 2 bathrooms with shower, laundry room, has air conditioning and a roof for 2 cars. A second house of 79 m2 with an entrance patio, living room, equipped American kitchen, 3 bedrooms, 2 bathroom and pantry. A third smaller house with living room, equipped kitchen, 1 bedroom, 1 bathroom, Solar panels for hot water and video intercom. On the property we can also find: A 49m2 warehouse, a 17m2 chicken coop, a 40m2 manger, a 34m2 office and an outdoor oven. Close to schools, supermarkets, bus stops and Malaga airport. Very quiet area. In compliance with the decree of the Andalusian government 208/2005 of October 11, clients are informed that notarial and registration expenses, i. t. p, and other expenses inherent to the sale, are not included in the price.