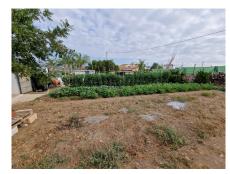

Rural property for sale in Alhaurín de la Torre with a tourist license located in the Romeral area on a 3000m2 plot, with 3 independent houses, swimming pool and gardens shared between the homes. The main house has a living room with fireplace, equipped kitchen, 3 bedrooms, 1 built-in wardrobe, 2 bathrooms with shower, laundry room, has air conditioning and a roof for 2 cars. A second house of 79 m2 with an entrance patio, living room, equipped American kitchen, 3 bedrooms, 2 bathroom and pantry. A third smaller house with living room, equipped kitchen, 1 bedroom, 1 bathroom, Solar panels for hot water and video intercom. On the property we can also find: A 49m2 warehouse, a 17m2 chicken coop, a 40m2 manger, a 34m2 office and an outdoor oven. Close to schools, supermarkets, bus stops and Malaga airport. Very quiet area. In compliance with the decree of the Andalusian government 208/2005 of October 11, clients are informed that notarial and registration expenses, i. t. p, and other expenses inherent to the sale, are not included in the price.