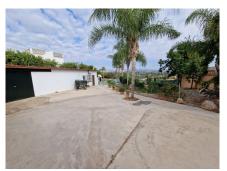

Rural property for sale in Alhaurín de la Torre with a tourist license located in the Romeral area on a 3000m2 plot, with 3 independent houses, swimming pool and gardens shared between the homes. The main house has a living room with fireplace, equipped kitchen, 3 bedrooms, 1 built-in wardrobe, 2 bathrooms with shower, laundry room, has air conditioning and a roof for 2 cars. A second house of 79 m2 with an entrance patio, living room, equipped American kitchen, 3 bedrooms, 2 bathroom and pantry. A third smaller house with living room, equipped kitchen, 1 bedroom, 1 bathroom, Solar panels for hot water and video intercom. On the property we can also find: A 49m2 warehouse, a 17m2 chicken coop, a 40m2 manger, a 34m2 office and an outdoor oven. Close to schools, supermarkets, bus stops and Malaga airport. Very quiet area. In compliance with the decree of the Andalusian government 208/2005 of October 11, clients are informed that notarial and registration expenses, i. t. p, and other expenses inherent to the sale, are not included in the price.