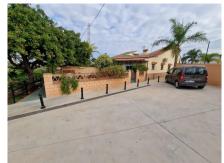

## HOUSE 7 BEDROOMS 5 BATHROOMS IN ALHAURÍN DE LA TORRE

Alhaurín de la Torre

REF# R4569937 - 1.270.000€

| 7    | 5     | 310 m² | 3000 m <sup>2</sup> |
|------|-------|--------|---------------------|
| Beds | Baths | Built  | Plot                |

Rural property for sale in Alhaurín de la Torre with a tourist license located in the Romeral area on a 3000m2 plot, with 3 independent houses, swimming pool and gardens shared between the homes. The main house has a living room with fireplace, equipped kitchen, 3 bedrooms, 1 built-in wardrobe, 2 bathrooms with shower, laundry room, has air conditioning and a roof for 2 cars. A second house of 79 m2 with an entrance patio, living room, equipped American kitchen, 3 bedrooms, 2 bathroom and pantry. A third smaller house with living room, equipped kitchen, 1 bedroom, 1 bathroom, Solar panels for hot water and video intercom. On the property we can also find: A 49m2 warehouse, a 17m2 chicken coop, a 40m2 manger, a 34m2 office and an outdoor oven. Close to schools, supermarkets, bus stops and Malaga airport. Very quiet area. In compliance with the decree of the Andalusian government 208/2005 of October 11, clients are informed that notarial and registration expenses, i. t. p, and other expenses inherent to the sale, are not included in the price.