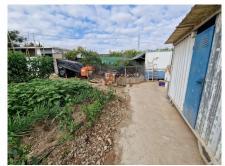

Rural property for sale in Alhaurín de la Torre with a tourist license located in the Romeral area on a 3000m2 plot, with 3 independent houses, swimming pool and gardens shared between the homes. The main house has a living room with fireplace, equipped kitchen, 3 bedrooms, 1 built-in wardrobe, 2 bathrooms with shower, laundry room, has air conditioning and a roof for 2 cars. A second house of 79 m2 with an entrance patio, living room, equipped American kitchen, 3 bedrooms, 2 bathroom and pantry. A third smaller house with living room, equipped kitchen, 1 bedroom, 1 bathroom, Solar panels for hot water and video intercom. On the property we can also find: A 49m2 warehouse, a 17m2 chicken coop, a 40m2 manger, a 34m2 office and an outdoor oven. Close to schools, supermarkets, bus stops and Malaga airport. Very quiet area. In compliance with the decree of the Andalusian government 208/2005 of October 11, clients are informed that notarial and registration expenses, i. t. p, and other expenses inherent to the sale, are not included in the price.