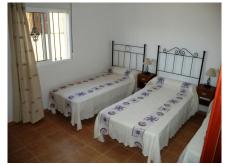

Rural property for sale in Alhaurín de la Torre with a tourist license located in the Romeral area on a 3000m2 plot, with 3 independent houses, swimming pool and gardens shared between the homes. The main house has a living room with fireplace, equipped kitchen, 3 bedrooms, 1 built-in wardrobe, 2 bathrooms with shower, laundry room, has air conditioning and a roof for 2 cars. A second house of 79 m2 with an entrance patio, living room, equipped American kitchen, 3 bedrooms, 2 bathroom and pantry. A third smaller house with living room, equipped kitchen, 1 bedroom, 1 bathroom, Solar panels for hot water and video intercom. On the property we can also find: A 49m2 warehouse, a 17m2 chicken coop, a 40m2 manger, a 34m2 office and an outdoor oven. Close to schools, supermarkets, bus stops and Malaga airport. Very quiet area. In compliance with the decree of the Andalusian government 208/2005 of October 11, clients are informed that notarial and registration expenses, i. t. p, and other expenses inherent to the sale, are not included in the price.