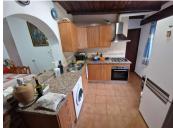

Rural property for sale in Alhaurín de la Torre with a tourist license located in the Romeral area on a 3000m2 plot, with 3 independent houses, swimming pool and gardens shared between the homes. The main house has a living room with fireplace, equipped kitchen, 3 bedrooms, 1 built-in wardrobe, 2 bathrooms with shower, laundry room, has air conditioning and a roof for 2 cars. A second house of 79 m2 with an entrance patio, living room, equipped American kitchen, 3 bedrooms, 2 bathroom and pantry. A third smaller house with living room, equipped kitchen, 1 bedroom, 1 bathroom, Solar panels for hot water and video intercom. On the property we can also find: A 49m2 warehouse, a 17m2 chicken coop, a 40m2 manger, a 34m2 office and an outdoor oven. Close to schools, supermarkets, bus stops and Malaga airport. Very quiet area. In compliance with the decree of the Andalusian government 208/2005 of October 11, clients are informed that notarial and registration expenses, i. t. p, and other expenses inherent to the sale, are not included in the price.