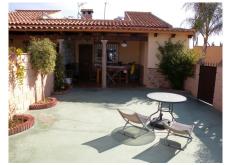

Rural property for sale in Alhaurín de la Torre with a tourist license located in the Romeral area on a 3000m2 plot, with 3 independent houses, swimming pool and gardens shared between the homes. The main house has a living room with fireplace, equipped kitchen, 3 bedrooms, 1 built-in wardrobe, 2 bathrooms with shower, laundry room, has air conditioning and a roof for 2 cars. A second house of 79 m2 with an entrance patio, living room, equipped American kitchen, 3 bedrooms, 2 bathroom and pantry. A third smaller house with living room, equipped kitchen, 1 bedroom, 1 bathroom, Solar panels for hot water and video intercom. On the property we can also find: A 49m2 warehouse, a 17m2 chicken coop, a 40m2 manger, a 34m2 office and an outdoor oven. Close to schools, supermarkets, bus stops and Malaga airport. Very quiet area. In compliance with the decree of the Andalusian government 208/2005 of October 11, clients are informed that notarial and registration expenses, i. t. p, and other expenses inherent to the sale, are not included in the price.