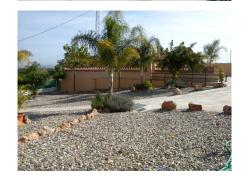

Rural property for sale in Alhaurín de la Torre with a tourist license located in the Romeral area on a 3000m2 plot, with 3 independent houses, swimming pool and gardens shared between the homes. The main house has a living room with fireplace, equipped kitchen, 3 bedrooms, 1 built-in wardrobe, 2 bathrooms with shower, laundry room, has air conditioning and a roof for 2 cars. A second house of 79 m2 with an entrance patio, living room, equipped American kitchen, 3 bedrooms, 2 bathroom and pantry. A third smaller house with living room, equipped kitchen, 1 bedroom, 1 bathroom, Solar panels for hot water and video intercom. On the property we can also find: A 49m2 warehouse, a 17m2 chicken coop, a 40m2 manger, a 34m2 office and an outdoor oven. Close to schools, supermarkets, bus stops and Malaga airport. Very quiet area. In compliance with the decree of the Andalusian government 208/2005 of October 11, clients are informed that notarial and registration expenses, i. t. p, and other expenses inherent to the sale, are not included in the price.