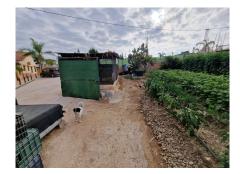

Rural property for sale in Alhaurín de la Torre with a tourist license located in the Romeral area on a 3000m2 plot, with 3 independent houses, swimming pool and gardens shared between the homes. The main house has a living room with fireplace, equipped kitchen, 3 bedrooms, 1 built-in wardrobe, 2 bathrooms with shower, laundry room, has air conditioning and a roof for 2 cars. A second house of 79 m2 with an entrance patio, living room, equipped American kitchen, 3 bedrooms, 2 bathroom and pantry. A third smaller house with living room, equipped kitchen, 1 bedroom, 1 bathroom, Solar panels for hot water and video intercom. On the property we can also find: A 49m2 warehouse, a 17m2 chicken coop, a 40m2 manger, a 34m2 office and an outdoor oven. Close to schools, supermarkets, bus stops and Malaga airport. Very quiet area. In compliance with the decree of the Andalusian government 208/2005 of October 11, clients are informed that notarial and registration expenses, i. t. p, and other expenses inherent to the sale, are not included in the price.