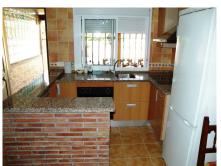

Rural property for sale in Alhaurín de la Torre with a tourist license located in the Romeral area on a 3000m2 plot, with 3 independent houses, swimming pool and gardens shared between the homes. The main house has a living room with fireplace, equipped kitchen, 3 bedrooms, 1 built-in wardrobe, 2 bathrooms with shower, laundry room, has air conditioning and a roof for 2 cars. A second house of 79 m2 with an entrance patio, living room, equipped American kitchen, 3 bedrooms, 2 bathroom and pantry. A third smaller house with living room, equipped kitchen, 1 bedroom, 1 bathroom, Solar panels for hot water and video intercom. On the property we can also find: A 49m2 warehouse, a 17m2 chicken coop, a 40m2 manger, a 34m2 office and an outdoor oven. Close to schools, supermarkets, bus stops and Malaga airport. Very quiet area. In compliance with the decree of the Andalusian government 208/2005 of October 11, clients are informed that notarial and registration expenses, i. t. p, and other expenses inherent to the sale, are not included in the price.