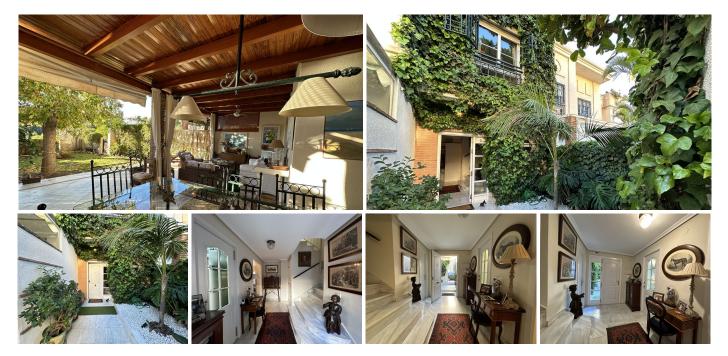

#### SEMI-DETACHED HOUSE 5 BEDROOMS 6 BATHROOMS IN MÁLAGA ESTE

Málaga Este

REF# R4568431 - 1.100.000€

| 5    | 6     | 354 m² | 160 m² |
|------|-------|--------|--------|
| Beds | Baths | Built  | Plot   |

Chalet for sale in Parque Clavero, a residential community that offers absolute tranquility and unbeatable views of the bay and the castle of Santa Catalina. This luxury villa has 5 bedrooms, 4 bathrooms and a complimentary toilet. The spacious living room of 40 m2 and the fully equipped kitchen are ideal for enjoying with family. In addition, it has a covered porch of 27 m2, a small entrance garden and a rear garden of approximately 80 m2 with direct access to the communal landscaped area and the salt water pool. The loft is distributed in bedroom and office area, has an en-suite bathroom of 40 m2 and a solarium with artificial grass to enjoy privacy and magnificent views. The house has marble floors, cold/heat air conditioning, centralized and sectored heat pump, individual 500l accumulator for sanitary hot water, high-speed optical fiber telephone and 12 m2 storage room. Just 5 minutes walk from the beach, near San Antonio Park Hospital, schools, department stores and well connected by urban buses with the center of Malaga. Do not miss the opportunity to live in this luxury villa with all the comforts.