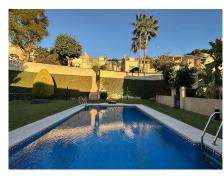

Chalet for sale in Parque Clavero, a residential community that offers absolute tranquility and unbeatable views of the bay and the castle of Santa Catalina. This luxury villa has 5 bedrooms, 4 bathrooms and a complimentary toilet. The spacious living room of 40 m2 and the fully equipped kitchen are ideal for enjoying with family. In addition, it has a covered porch of 27 m2, a small entrance garden and a rear garden of approximately 80 m2 with direct access to the communal landscaped area and the salt water pool. The loft is distributed in bedroom and office area, has an en-suite bathroom of 40 m2 and a solarium with artificial grass to enjoy privacy and magnificent views. The house has marble floors, cold/heat air conditioning, centralized and sectored heat pump, individual 500l accumulator for sanitary hot water, high-speed optical fiber telephone and 12 m2 storage room. Just 5 minutes walk from the beach, near San Antonio Park Hospital, schools, department stores and well connected by urban buses with the center of Malaga. Do not miss the opportunity to live in this luxury villa with all the comforts.