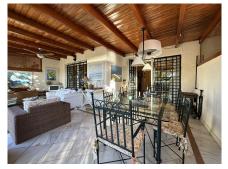

Chalet for sale in Parque Clavero, a residential community that offers absolute tranquility and unbeatable views of the bay and the castle of Santa Catalina. This luxury villa has 5 bedrooms, 4 bathrooms and a complimentary toilet. The spacious living room of 40 m2 and the fully equipped kitchen are ideal for enjoying with family. In addition, it has a covered porch of 27 m2, a small entrance garden and a rear garden of approximately 80 m2 with direct access to the communal landscaped area and the salt water pool. The loft is distributed in bedroom and office area, has an en-suite bathroom of 40 m2 and a solarium with artificial grass to enjoy privacy and magnificent views. The house has marble floors, cold/heat air conditioning, centralized and sectored heat pump, individual 500l accumulator for sanitary hot water, high-speed optical fiber telephone and 12 m2 storage room. Just 5 minutes walk from the beach, near San Antonio Park Hospital, schools, department stores and well connected by urban buses with the center of Malaga. Do not miss the opportunity to live in this luxury villa with all the comforts.