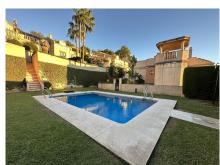

Chalet for sale in Parque Clavero, a residential community that offers absolute tranquility and unbeatable views of the bay and the castle of Santa Catalina. This luxury villa has 5 bedrooms, 4 bathrooms and a complimentary toilet. The spacious living room of 40 m2 and the fully equipped kitchen are ideal for enjoying with family. In addition, it has a covered porch of 27 m2, a small entrance garden and a rear garden of approximately 80 m2 with direct access to the communal landscaped area and the salt water pool. The loft is distributed in bedroom and office area, has an en-suite bathroom of 40 m2 and a solarium with artificial grass to enjoy privacy and magnificent views. The house has marble floors, cold/heat air conditioning, centralized and sectored heat pump, individual 500l accumulator for sanitary hot water, high-speed optical fiber telephone and 12 m2 storage room. Just 5 minutes walk from the beach, near San Antonio Park Hospital, schools, department stores and well connected by urban buses with the center of Malaga. Do not miss the opportunity to live in this luxury villa with all the comforts.