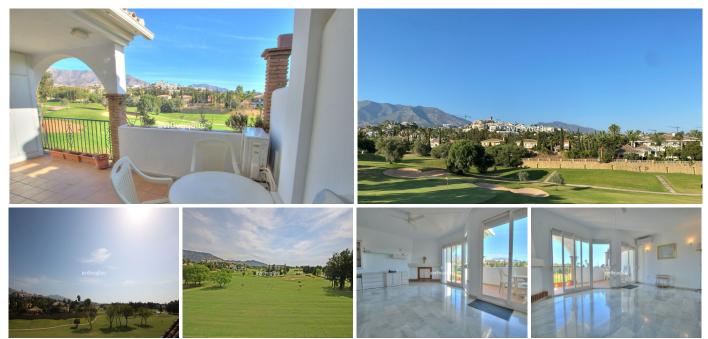

#### REF# R4565839 - 219.950€

| 2    | 2     | 74 m² | 80 m²   |
|------|-------|-------|---------|
| Beds | Baths | Built | Terrace |

There is something for everyone with this top floor apartment located in a much loved community in Mijas Golf. There is a bright and airy lounge diner with fireplace and access to the east facing terrace which offers breath-taking views over the golf course and to the mountains beyond, which cannot be lost to future construction. You have a fully-fitted kitchen plus bedrooms are both larger than average with built-in wardrobes. Each bedroom has access to the west facing terrace and the use of either the family bathroom or the guest shower room. Not only is there the choice of 2 terraces from within the property but you have an additional private roof terrace so you can chase the sun or shade no matter the time of day. There is the added bonus of an underground parking space and storage room plus the use of 3 communal swimming pools and extensive communal gardens. Viewings are easily arranged so enquire with us today