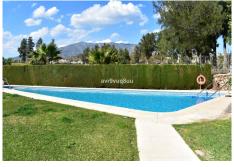

#### REF# R4565839 - 219.950€

| 2    | 2     | 74 m² | 80 m²   |
|------|-------|-------|---------|
| Beds | Baths | Built | Terrace |

There is something for everyone with this top floor apartment located in a much loved community in Mijas Golf. There is a bright and airy lounge diner with fireplace and access to the east facing terrace which offers breath-taking views over the golf course and to the mountains beyond, which cannot be lost to future construction. You have a fully-fitted kitchen plus bedrooms are both larger than average with built-in wardrobes. Each bedroom has access to the west facing terrace and the use of either the family bathroom or the guest shower room. Not only is there the choice of 2 terraces from within the property but you have an additional private roof terrace so you can chase the sun or shade no matter the time of day. There is the added bonus of an underground parking space and storage room plus the use of 3 communal swimming pools and extensive communal gardens. Viewings are easily arranged so enquire with us today