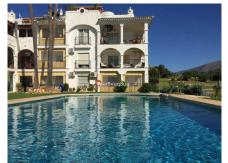

#### REF# R4565839 - 219.950€

| 2    | 2     | 74 m² | 80 m²   |
|------|-------|-------|---------|
| Beds | Baths | Built | Terrace |

There is something for everyone with this top floor apartment located in a much loved community in Mijas Golf. There is a bright and airy lounge diner with fireplace and access to the east facing terrace which offers breath-taking views over the golf course and to the mountains beyond, which cannot be lost to future construction. You have a fully-fitted kitchen plus bedrooms are both larger than average with built-in wardrobes. Each bedroom has access to the west facing terrace and the use of either the family bathroom or the guest shower room. Not only is there the choice of 2 terraces from within the property but you have an additional private roof terrace so you can chase the sun or shade no matter the time of day. There is the added bonus of an underground parking space and storage room plus the use of 3 communal swimming pools and extensive communal gardens. Viewings are easily arranged so enquire with us today