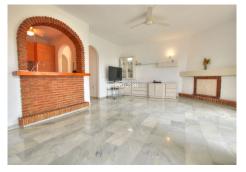

#### REF# R4565839 - 219.950€

| 2    | 2     | 74 m² | 80 m²   |
|------|-------|-------|---------|
| Beds | Baths | Built | Terrace |

There is something for everyone with this top floor apartment located in a much loved community in Mijas Golf. There is a bright and airy lounge diner with fireplace and access to the east facing terrace which offers breath-taking views over the golf course and to the mountains beyond, which cannot be lost to future construction. You have a fully-fitted kitchen plus bedrooms are both larger than average with built-in wardrobes. Each bedroom has access to the west facing terrace and the use of either the family bathroom or the guest shower room. Not only is there the choice of 2 terraces from within the property but you have an additional private roof terrace so you can chase the sun or shade no matter the time of day. There is the added bonus of an underground parking space and storage room plus the use of 3 communal swimming pools and extensive communal gardens. Viewings are easily arranged so enquire with us today