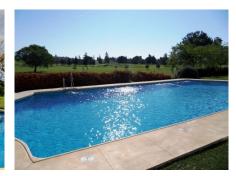

#### REF# R4565839 - 219.950€

| 2    | 2     | 74 m² | 80 m²   |
|------|-------|-------|---------|
| Beds | Baths | Built | Terrace |

There is something for everyone with this top floor apartment located in a much loved community in Mijas Golf. There is a bright and airy lounge diner with fireplace and access to the east facing terrace which offers breath-taking views over the golf course and to the mountains beyond, which cannot be lost to future construction. You have a fully-fitted kitchen plus bedrooms are both larger than average with built-in wardrobes. Each bedroom has access to the west facing terrace and the use of either the family bathroom or the guest shower room. Not only is there the choice of 2 terraces from within the property but you have an additional private roof terrace so you can chase the sun or shade no matter the time of day. There is the added bonus of an underground parking space and storage room plus the use of 3 communal swimming pools and extensive communal gardens. Viewings are easily arranged so enquire with us today