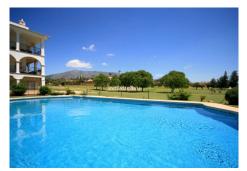

#### REF# R4565839 - 219.950€

| 2    | 2     | 74 m² | 80 m²   |
|------|-------|-------|---------|
| Beds | Baths | Built | Terrace |

There is something for everyone with this top floor apartment located in a much loved community in Mijas Golf. There is a bright and airy lounge diner with fireplace and access to the east facing terrace which offers breath-taking views over the golf course and to the mountains beyond, which cannot be lost to future construction. You have a fully-fitted kitchen plus bedrooms are both larger than average with built-in wardrobes. Each bedroom has access to the west facing terrace and the use of either the family bathroom or the guest shower room. Not only is there the choice of 2 terraces from within the property but you have an additional private roof terrace so you can chase the sun or shade no matter the time of day. There is the added bonus of an underground parking space and storage room plus the use of 3 communal swimming pools and extensive communal gardens. Viewings are easily arranged so enquire with us today