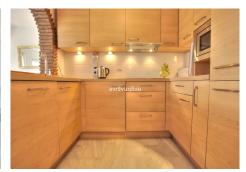

#### REF# R4565839 - 219.950€

| 2    | 2     | 74 m² | 80 m²   |
|------|-------|-------|---------|
| Beds | Baths | Built | Terrace |

There is something for everyone with this top floor apartment located in a much loved community in Mijas Golf. There is a bright and airy lounge diner with fireplace and access to the east facing terrace which offers breath-taking views over the golf course and to the mountains beyond, which cannot be lost to future construction. You have a fully-fitted kitchen plus bedrooms are both larger than average with built-in wardrobes. Each bedroom has access to the west facing terrace and the use of either the family bathroom or the guest shower room. Not only is there the choice of 2 terraces from within the property but you have an additional private roof terrace so you can chase the sun or shade no matter the time of day. There is the added bonus of an underground parking space and storage room plus the use of 3 communal swimming pools and extensive communal gardens. Viewings are easily arranged so enquire with us today