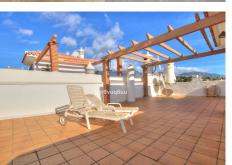

#### REF# R4565839 - 219.950€

| 2    | 2     | 74 m² | 80 m²   |
|------|-------|-------|---------|
| Beds | Baths | Built | Terrace |

There is something for everyone with this top floor apartment located in a much loved community in Mijas Golf. There is a bright and airy lounge diner with fireplace and access to the east facing terrace which offers breath-taking views over the golf course and to the mountains beyond, which cannot be lost to future construction. You have a fully-fitted kitchen plus bedrooms are both larger than average with built-in wardrobes. Each bedroom has access to the west facing terrace and the use of either the family bathroom or the guest shower room. Not only is there the choice of 2 terraces from within the property but you have an additional private roof terrace so you can chase the sun or shade no matter the time of day. There is the added bonus of an underground parking space and storage room plus the use of 3 communal swimming pools and extensive communal gardens. Viewings are easily arranged so enquire with us today