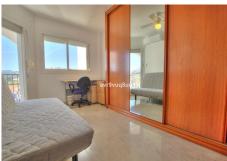

#### REF# R4565839 - 219.950€

| 2    | 2     | 74 m² | 80 m²   |
|------|-------|-------|---------|
| Beds | Baths | Built | Terrace |

There is something for everyone with this top floor apartment located in a much loved community in Mijas Golf. There is a bright and airy lounge diner with fireplace and access to the east facing terrace which offers breath-taking views over the golf course and to the mountains beyond, which cannot be lost to future construction. You have a fully-fitted kitchen plus bedrooms are both larger than average with built-in wardrobes. Each bedroom has access to the west facing terrace and the use of either the family bathroom or the guest shower room. Not only is there the choice of 2 terraces from within the property but you have an additional private roof terrace so you can chase the sun or shade no matter the time of day. There is the added bonus of an underground parking space and storage room plus the use of 3 communal swimming pools and extensive communal gardens. Viewings are easily arranged so enquire with us today