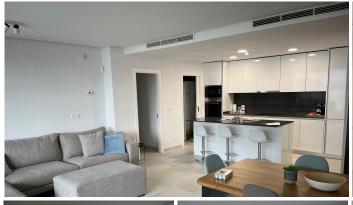

APARTMENT IN FANTASTIC GOLF AREA. This fantastic Largely newly built apartment (2020) is located in the area of Benahavis in Urb. Alaborada. This area is a wonderful area for golf and there are several golf areas just 5-10 minutes drive away. If you are into golf, you have really hit the hole in ONE. There are 11 min. drive to town and 14 min. to the beach. The apartment is very spacious and has a large, nice kitchenliving room. There is a separate laundry room. There are 3 bedrooms and 2 bathrooms, all with access to the terrace. Masterbed has its own bathroom and terrace of (4m2). The apartment is on the ground floor and has a spacious entrance hall and is therefore also handicap-friendly. The terrace is 11m2, but is very long and thus also has room for a table and chairs as well as a couple of deckchairs. There is a side view of the sea. The terrace faces south. There is also a parking basement where you have a parking space and a storage room. This magnificent apartment is definitely worth a closer look. Contact us immediately for a demonstration.