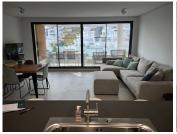

APARTMENT IN FANTASTIC GOLF AREA. This fantastic Largely newly built apartment (2020) is located in the area of Benahavis in Urb. Alaborada. This area is a wonderful area for golf and there are several golf areas just 5-10 minutes drive away. If you are into golf, you have really hit the hole in ONE. There are 11 min. drive to town and 14 min. to the beach. The apartment is very spacious and has a large, nice kitchenliving room. There is a separate laundry room. There are 3 bedrooms and 2 bathrooms, all with access to the terrace. Masterbed has its own bathroom and terrace of (4m2). The apartment is on the ground floor and has a spacious entrance hall and is therefore also handicap-friendly. The terrace is 11m2, but is very long and thus also has room for a table and chairs as well as a couple of deckchairs. There is a side view of the sea. The terrace faces south. There is also a parking basement where you have a parking space and a storage room. This magnificent apartment is definitely worth a closer look. Contact us immediately for a demonstration.