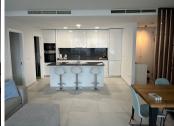

APARTMENT IN FANTASTIC GOLF AREA. This fantastic Largely newly built apartment (2020) is located in the area of Benahavis in Urb. Alaborada. This area is a wonderful area for golf and there are several golf areas just 5-10 minutes drive away. If you are into golf, you have really hit the hole in ONE. There are 11 min. drive to town and 14 min. to the beach. The apartment is very spacious and has a large, nice kitchenliving room. There is a separate laundry room. There are 3 bedrooms and 2 bathrooms, all with access to the terrace. Masterbed has its own bathroom and terrace of (4m2). The apartment is on the ground floor and has a spacious entrance hall and is therefore also handicap-friendly. The terrace is 11m2, but is very long and thus also has room for a table and chairs as well as a couple of deckchairs. There is a side view of the sea. The terrace faces south. There is also a parking basement where you have a parking space and a storage room. This magnificent apartment is definitely worth a closer look. Contact us immediately for a demonstration.