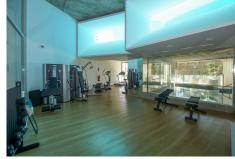

#### SIVERS

(underground parking) and one storage room. The apartment has 2 large bedrooms, 2 bathrooms and a toilet with toilets from Villeroy and Bosch and taps with Hasngrohe, living room and kitchen (equipped with siemens equipment) of 37 m2, laundry equipped with washing machine, dryer and aerothermia system for hot water. The laundry room is 4.50 m2 and the terrace is 44 m2. We are talking about floor-to-ceiling windows. Features are top notch The price includes 2 parking spaces of approximately 12.50 m2 each and a storage room of 6.5 m2. Enjoy full welness with a fitness centre with high-end Technogym machines, equipped pilates room, spa, Turkish bath, sauna, chillout area and impressive 90 m2 infinity pool and salt water. As an owner of this apartment you can also enjoy 2 outdoor pools, 1 indoor pool, spa, saunas & gym, several elevators and a shopping area on your doorstep, walking distance to Altos del Higuerón shopping center and Benalmádena Pueblo. Málaga Airport in proximity only a very short drive away