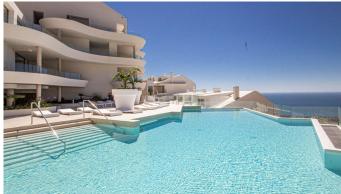

#### SIVERS

(underground parking) and one storage room. The apartment has 2 large bedrooms, 2 bathrooms and a toilet with toilets from Villeroy and Bosch and taps with Hasngrohe, living room and kitchen (equipped with siemens equipment) of 37 m2, laundry equipped with washing machine, dryer and aerothermia system for hot water. The laundry room is 4.50 m2 and the terrace is 44 m2. We are talking about floor-to-ceiling windows. Features are top notch The price includes 2 parking spaces of approximately 12.50 m2 each and a storage room of 6.5 m2. Enjoy full welness with a fitness centre with high-end Technogym machines, equipped pilates room, spa, Turkish bath, sauna, chillout area and impressive 90 m2 infinity pool and salt water. As an owner of this apartment you can also enjoy 2 outdoor pools, 1 indoor pool, spa, saunas & gym, several elevators and a shopping area on your doorstep, walking distance to Altos del Higuerón shopping center and Benalmádena Pueblo. Málaga Airport in proximity only a very short drive away