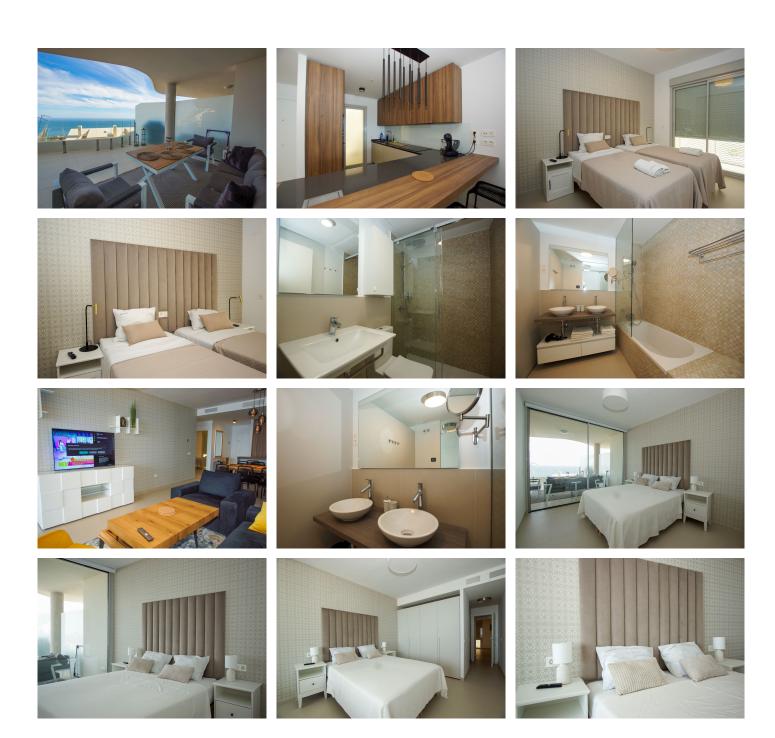

Luxurious apartment - Panoramic view - we would like to invite you to a new lifestyle, a home where illusion and the senses will be the protagonists. Only 15 minutes from the airport and just 5 minutes to the beach, situated close to Benalmadena pueblo and benefits from spectacular Mediterranean sea views. Live your dreams in this luxurious 2 bed apartment in one of the most sought-after new developments on the coast. Best location and an absolutely unobstructed panoramic sea view overlooking the full coast line including Fuengirola Bay. It's magic here - not just during the day but also at night time with the warmth glanzing colored lights from Fuengirola city and surrounding areas. This large apartment is south facing and offers private terrace with plenty of space for socializing with friends and family in the outdoor lounge area, from where you can enjoy the sun all day long. The apartment consists of entrance and hallway and 2 large bedrooms with built-in wardrobes and electric blinds leading. From the guest bedrooms you enter out to a hallway with guest bathroom and a open plan kitchen and living room with floor to ceiling sliding windows that leads out to the large downstairs terrace. Furthermore this apartment equipped with best materials and high quality appliances and fully furnished and equipped with electricial appliances from Siemens. The penthouse comes also with complete underfloor heating, with modern built-in air conditioning hot and cold with Airzone, video intercom, and a pre-installation alarm system and includes two parking spaces

#### SIVERS

(underground parking) and one storage room. The apartment has 2 large bedrooms, 2 bathrooms and a toilet with toilets from Villeroy and Bosch and taps with Hasngrohe, living room and kitchen (equipped with siemens equipment) of 37 m2, laundry equipped with washing machine, dryer and aerothermia system for hot water. The laundry room is 4.50 m2 and the terrace is 44 m2. We are talking about floor-to-ceiling windows. Features are top notch The price includes 2 parking spaces of approximately 12.50 m2 each and a storage room of 6.5 m2. Enjoy full welness with a fitness centre with high-end Technogym machines, equipped pilates room, spa, Turkish bath, sauna, chillout area and impressive 90 m2 infinity pool and salt water. As an owner of this apartment you can also enjoy 2 outdoor pools, 1 indoor pool, spa, saunas & gym, several elevators and a shopping area on your doorstep, walking distance to Altos del Higuerón shopping center and Benalmádena Pueblo. Málaga Airport in proximity only a very short drive away