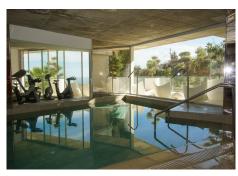

#### SIVERS

(underground parking) and one storage room. The apartment has 2 large bedrooms, 2 bathrooms and a toilet with toilets from Villeroy and Bosch and taps with Hasngrohe, living room and kitchen (equipped with siemens equipment) of 37 m2, laundry equipped with washing machine, dryer and aerothermia system for hot water. The laundry room is 4.50 m2 and the terrace is 44 m2. We are talking about floor-to-ceiling windows. Features are top notch The price includes 2 parking spaces of approximately 12.50 m2 each and a storage room of 6.5 m2. Enjoy full welness with a fitness centre with high-end Technogym machines, equipped pilates room, spa, Turkish bath, sauna, chillout area and impressive 90 m2 infinity pool and salt water. As an owner of this apartment you can also enjoy 2 outdoor pools, 1 indoor pool, spa, saunas & gym, several elevators and a shopping area on your doorstep, walking distance to Altos del Higuerón shopping center and Benalmádena Pueblo. Málaga Airport in proximity only a very short drive away