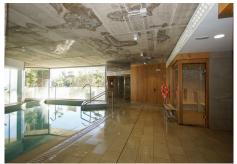

#### SIVERS

(underground parking) and one storage room. The apartment has 2 large bedrooms, 2 bathrooms and a toilet with toilets from Villeroy and Bosch and taps with Hasngrohe, living room and kitchen (equipped with siemens equipment) of 37 m2, laundry equipped with washing machine, dryer and aerothermia system for hot water. The laundry room is 4.50 m2 and the terrace is 44 m2. We are talking about floor-to-ceiling windows. Features are top notch The price includes 2 parking spaces of approximately 12.50 m2 each and a storage room of 6.5 m2. Enjoy full welness with a fitness centre with high-end Technogym machines, equipped pilates room, spa, Turkish bath, sauna, chillout area and impressive 90 m2 infinity pool and salt water. As an owner of this apartment you can also enjoy 2 outdoor pools, 1 indoor pool, spa, saunas & gym, several elevators and a shopping area on your doorstep, walking distance to Altos del Higuerón shopping center and Benalmádena Pueblo. Málaga Airport in proximity only a very short drive away