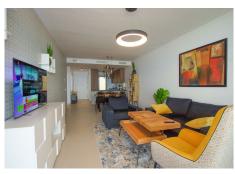

Luxurious apartment - Panoramic view - we would like to invite you to a new lifestyle, a home where illusion and the senses will be the protagonists. Only 15 minutes from the airport and just 5 minutes to the beach, situated close to Benalmadena pueblo and benefits from spectacular Mediterranean sea views. Live your dreams in this luxurious 2 bed apartment in one of the most sought-after new developments on the coast. Best location and an absolutely unobstructed panoramic sea view overlooking the full coast line including Fuengirola Bay. It's magic here - not just during the day but also at night time with the warmth glanzing colored lights from Fuengirola city and surrounding areas. This large apartment is south facing and offers private terrace with plenty of space for socializing with friends and family in the outdoor lounge area, from where you can enjoy the sun all day long. The apartment consists of entrance and hallway and 2 large bedrooms with built-in wardrobes and electric blinds leading. From the guest bedrooms you enter out to a hallway with guest bathroom and a open plan kitchen and living room with floor to ceiling sliding windows that leads out to the large downstairs terrace. Furthermore this apartment equipped with best materials and high quality appliances and fully furnished and equipped with electricial appliances from Siemens. The penthouse comes also with complete underfloor heating, with modern built-in air conditioning hot and cold with Airzone, video intercom, and a pre-installation alarm system and includes two parking spaces