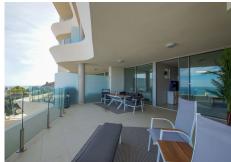

Luxurious apartment - Panoramic view - we would like to invite you to a new lifestyle, a home where illusion and the senses will be the protagonists. Only 15 minutes from the airport and just 5 minutes to the beach, situated close to Benalmadena pueblo and benefits from spectacular Mediterranean sea views. Live your dreams in this luxurious 2 bed apartment in one of the most sought-after new developments on the coast. Best location and an absolutely unobstructed panoramic sea view overlooking the full coast line including Fuengirola Bay. It's magic here - not just during the day but also at night time with the warmth glanzing colored lights from Fuengirola city and surrounding areas. This large apartment is south facing and offers private terrace with plenty of space for socializing with friends and family in the outdoor lounge area, from where you can enjoy the sun all day long. The apartment consists of entrance and hallway and 2 large bedrooms with built-in wardrobes and electric blinds leading. From the guest bedrooms you enter out to a hallway with guest bathroom and a open plan kitchen and living room with floor to ceiling sliding windows that leads out to the large downstairs terrace. Furthermore this apartment equipped with best materials and high quality appliances and fully furnished and equipped with electricial appliances from Siemens. The penthouse comes also with complete underfloor heating, with modern built-in air conditioning hot and cold with Airzone, video intercom, and a pre-installation alarm system and includes two parking spaces