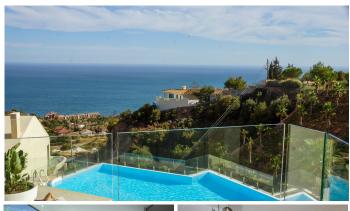

Luxurious apartment - Panoramic view - we would like to invite you to a new lifestyle, a home where illusion and the senses will be the protagonists. Only 15 minutes from the airport and just 5 minutes to the beach, situated close to Benalmadena pueblo and benefits from spectacular Mediterranean sea views. Live your dreams in this luxurious 2 bed apartment in one of the most sought-after new developments on the coast. Best location and an absolutely unobstructed panoramic sea view overlooking the full coast line including Fuengirola Bay. It's magic here - not just during the day but also at night time with the warmth glanzing colored lights from Fuengirola city and surrounding areas. This large apartment is south facing and offers private terrace with plenty of space for socializing with friends and family in the outdoor lounge area, from where you can enjoy the sun all day long. The apartment consists of entrance and hallway and 2 large bedrooms with built-in wardrobes and electric blinds leading. From the guest bedrooms you enter out to a hallway with guest bathroom and a open plan kitchen and living room with floor to ceiling sliding windows that leads out to the large downstairs terrace. Furthermore this apartment equipped with best materials and high quality appliances and fully furnished and equipped with electricial appliances from Siemens. The penthouse comes also with complete underfloor heating, with modern built-in air conditioning hot and cold with Airzone, video intercom, and a pre-installation alarm system and includes two parking spaces

#### SIVERS

(underground parking) and one storage room. The apartment has 2 large bedrooms, 2 bathrooms and a toilet with toilets from Villeroy and Bosch and taps with Hasngrohe, living room and kitchen (equipped with siemens equipment) of 37 m2, laundry equipped with washing machine, dryer and aerothermia system for hot water. The laundry room is 4.50 m2 and the terrace is 44 m2. We are talking about floor-to-ceiling windows. Features are top notch The price includes 2 parking spaces of approximately 12.50 m2 each and a storage room of 6.5 m2. Enjoy full welness with a fitness centre with high-end Technogym machines, equipped pilates room, spa, Turkish bath, sauna, chillout area and impressive 90 m2 infinity pool and salt water. As an owner of this apartment you can also enjoy 2 outdoor pools, 1 indoor pool, spa, saunas & gym, several elevators and a shopping area on your doorstep, walking distance to Altos del Higuerón shopping center and Benalmádena Pueblo. Málaga Airport in proximity only a very short drive away