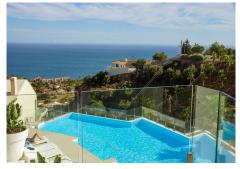

Luxurious apartment - Panoramic view - we would like to invite you to a new lifestyle, a home where illusion and the senses will be the protagonists. Only 15 minutes from the airport and just 5 minutes to the beach, situated close to Benalmadena pueblo and benefits from spectacular Mediterranean sea views. Live your dreams in this luxurious 2 bed apartment in one of the most sought-after new developments on the coast. Best location and an absolutely unobstructed panoramic sea view overlooking the full coast line including Fuengirola Bay. It's magic here - not just during the day but also at night time with the warmth glanzing colored lights from Fuengirola city and surrounding areas. This large apartment is south facing and offers private terrace with plenty of space for socializing with friends and family in the outdoor lounge area, from where you can enjoy the sun all day long. The apartment consists of entrance and hallway and 2 large bedrooms with built-in wardrobes and electric blinds leading. From the guest bedrooms you enter out to a hallway with guest bathroom and a open plan kitchen and living room with floor to ceiling sliding windows that leads out to the large downstairs terrace. Furthermore this apartment equipped with best materials and high quality appliances and fully furnished and equipped with electricial appliances from Siemens. The penthouse comes also with complete underfloor heating, with modern built-in air conditioning hot and cold with Airzone, video intercom, and a pre-installation alarm system and includes two parking spaces