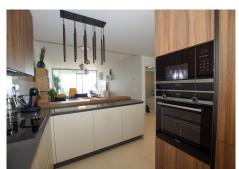

Luxurious apartment - Panoramic view - we would like to invite you to a new lifestyle, a home where illusion and the senses will be the protagonists. Only 15 minutes from the airport and just 5 minutes to the beach, situated close to Benalmadena pueblo and benefits from spectacular Mediterranean sea views. Live your dreams in this luxurious 2 bed apartment in one of the most sought-after new developments on the coast. Best location and an absolutely unobstructed panoramic sea view overlooking the full coast line including Fuengirola Bay. It's magic here - not just during the day but also at night time with the warmth glanzing colored lights from Fuengirola city and surrounding areas. This large apartment is south facing and offers private terrace with plenty of space for socializing with friends and family in the outdoor lounge area, from where you can enjoy the sun all day long. The apartment consists of entrance and hallway and 2 large bedrooms with built-in wardrobes and electric blinds leading. From the guest bedrooms you enter out to a hallway with guest bathroom and a open plan kitchen and living room with floor to ceiling sliding windows that leads out to the large downstairs terrace. Furthermore this apartment equipped with best materials and high quality appliances and fully furnished and equipped with electricial appliances from Siemens. The penthouse comes also with complete underfloor heating, with modern built-in air conditioning hot and cold with Airzone, video intercom, and a pre-installation alarm system and includes two parking spaces

#### SIVERS

(underground parking) and one storage room. The apartment has 2 large bedrooms, 2 bathrooms and a toilet with toilets from Villeroy and Bosch and taps with Hasngrohe, living room and kitchen (equipped with siemens equipment) of 37 m2, laundry equipped with washing machine, dryer and aerothermia system for hot water. The laundry room is 4.50 m2 and the terrace is 44 m2. We are talking about floor-to-ceiling windows. Features are top notch The price includes 2 parking spaces of approximately 12.50 m2 each and a storage room of 6.5 m2. Enjoy full welness with a fitness centre with high-end Technogym machines, equipped pilates room, spa, Turkish bath, sauna, chillout area and impressive 90 m2 infinity pool and salt water. As an owner of this apartment you can also enjoy 2 outdoor pools, 1 indoor pool, spa, saunas & gym, several elevators and a shopping area on your doorstep, walking distance to Altos del Higuerón shopping center and Benalmádena Pueblo. Málaga Airport in proximity only a very short drive away