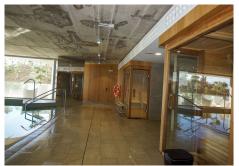

#### SIVERS

(underground parking) and one storage room. The apartment has 2 large bedrooms, 2 bathrooms and a toilet with toilets from Villeroy and Bosch and taps with Hasngrohe, living room and kitchen (equipped with siemens equipment) of 37 m2, laundry equipped with washing machine, dryer and aerothermia system for hot water. The laundry room is 4.50 m2 and the terrace is 44 m2. We are talking about floor-to-ceiling windows. Features are top notch The price includes 2 parking spaces of approximately 12.50 m2 each and a storage room of 6.5 m2. Enjoy full welness with a fitness centre with high-end Technogym machines, equipped pilates room, spa, Turkish bath, sauna, chillout area and impressive 90 m2 infinity pool and salt water. As an owner of this apartment you can also enjoy 2 outdoor pools, 1 indoor pool, spa, saunas & gym, several elevators and a shopping area on your doorstep, walking distance to Altos del Higuerón shopping center and Benalmádena Pueblo. Málaga Airport in proximity only a very short drive away