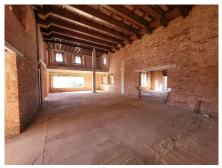

Investment fund owned structure in La Zagaleta – Excellent opportunity to purchase this stunning structure located in one of the most luxurious and exclusive urbanisations in Southern Spain. The property is situated on a plot of just over 6,500m2 and has a constructed size of 2,200m2 with stunning views to the sea, golf, mountains and surrounding area. Distributed over 3 floors the current layout boasts 5 bedrooms, 6 bathrooms, 2 salons and a large dining area and a basement with over 1,000m2 of usable area. There are numerous terraces and viewing platforms within the property to take advantage of the spectacular views to the sea, Gibraltar and Morocco. Within the garden area you have a large private swimming pool and a large private area to the west of the property that boasts a large bodega and entertaining area. The house needs to be completed and there are a range of options to modernise the property and change the design into a modern, contemporary property if desired. The property has huge potential and provides an excellent opportunity for both investors and end users. Situated within a highly secure, private and gated community this urbanisation boasts two private golf courses, clubhouse, practice driving range, restaurant, bar and children's park. This is an amazing opportunity, contact us now for more details.