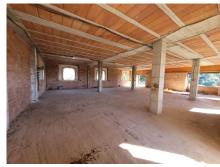

Investment fund owned structure in La Zagaleta – Excellent opportunity to purchase this stunning structure located in one of the most luxurious and exclusive urbanisations in Southern Spain. The property is situated on a plot of just over 6,500m2 and has a constructed size of 2,200m2 with stunning views to the sea, golf, mountains and surrounding area. Distributed over 3 floors the current layout boasts 5 bedrooms, 6 bathrooms, 2 salons and a large dining area and a basement with over 1,000m2 of usable area. There are numerous terraces and viewing platforms within the property to take advantage of the spectacular views to the sea, Gibraltar and Morocco. Within the garden area you have a large private swimming pool and a large private area to the west of the property that boasts a large bodega and entertaining area. The house needs to be completed and there are a range of options to modernise the property and change the design into a modern, contemporary property if desired. The property has huge potential and provides an excellent opportunity for both investors and end users. Situated within a highly secure, private and gated community this urbanisation boasts two private golf courses, clubhouse, practice driving range, restaurant, bar and children's park. This is an amazing opportunity, contact us now for more details.