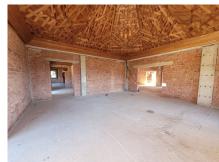

Investment fund owned structure in La Zagaleta – Excellent opportunity to purchase this stunning structure located in one of the most luxurious and exclusive urbanisations in Southern Spain. The property is situated on a plot of just over 6,500m2 and has a constructed size of 2,200m2 with stunning views to the sea, golf, mountains and surrounding area. Distributed over 3 floors the current layout boasts 5 bedrooms, 6 bathrooms, 2 salons and a large dining area and a basement with over 1,000m2 of usable area. There are numerous terraces and viewing platforms within the property to take advantage of the spectacular views to the sea, Gibraltar and Morocco. Within the garden area you have a large private swimming pool and a large private area to the west of the property that boasts a large bodega and entertaining area. The house needs to be completed and there are a range of options to modernise the property and change the design into a modern, contemporary property if desired. The property has huge potential and provides an excellent opportunity for both investors and end users. Situated within a highly secure, private and gated community this urbanisation boasts two private golf courses, clubhouse, practice driving range, restaurant, bar and children's park. This is an amazing opportunity, contact us now for more details.