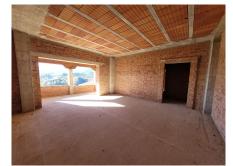

Investment fund owned structure in La Zagaleta – Excellent opportunity to purchase this stunning structure located in one of the most luxurious and exclusive urbanisations in Southern Spain. The property is situated on a plot of just over 6,500m2 and has a constructed size of 2,200m2 with stunning views to the sea, golf, mountains and surrounding area. Distributed over 3 floors the current layout boasts 5 bedrooms, 6 bathrooms, 2 salons and a large dining area and a basement with over 1,000m2 of usable area. There are numerous terraces and viewing platforms within the property to take advantage of the spectacular views to the sea, Gibraltar and Morocco. Within the garden area you have a large private swimming pool and a large private area to the west of the property that boasts a large bodega and entertaining area. The house needs to be completed and there are a range of options to modernise the property and change the design into a modern, contemporary property if desired. The property has huge potential and provides an excellent opportunity for both investors and end users. Situated within a highly secure, private and gated community this urbanisation boasts two private golf courses, clubhouse, practice driving range, restaurant, bar and children's park. This is an amazing opportunity, contact us now for more details.