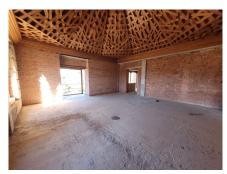

Investment fund owned structure in La Zagaleta – Excellent opportunity to purchase this stunning structure located in one of the most luxurious and exclusive urbanisations in Southern Spain. The property is situated on a plot of just over 6,500m2 and has a constructed size of 2,200m2 with stunning views to the sea, golf, mountains and surrounding area. Distributed over 3 floors the current layout boasts 5 bedrooms, 6 bathrooms, 2 salons and a large dining area and a basement with over 1,000m2 of usable area. There are numerous terraces and viewing platforms within the property to take advantage of the spectacular views to the sea, Gibraltar and Morocco. Within the garden area you have a large private swimming pool and a large private area to the west of the property that boasts a large bodega and entertaining area. The house needs to be completed and there are a range of options to modernise the property and change the design into a modern, contemporary property if desired. The property has huge potential and provides an excellent opportunity for both investors and end users. Situated within a highly secure, private and gated community this urbanisation boasts two private golf courses, clubhouse, practice driving range, restaurant, bar and children's park. This is an amazing opportunity, contact us now for more details.