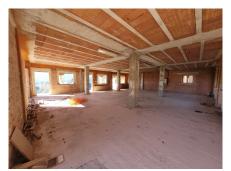

Investment fund owned structure in La Zagaleta – Excellent opportunity to purchase this stunning structure located in one of the most luxurious and exclusive urbanisations in Southern Spain. The property is situated on a plot of just over 6,500m2 and has a constructed size of 2,200m2 with stunning views to the sea, golf, mountains and surrounding area. Distributed over 3 floors the current layout boasts 5 bedrooms, 6 bathrooms, 2 salons and a large dining area and a basement with over 1,000m2 of usable area. There are numerous terraces and viewing platforms within the property to take advantage of the spectacular views to the sea, Gibraltar and Morocco. Within the garden area you have a large private swimming pool and a large private area to the west of the property that boasts a large bodega and entertaining area. The house needs to be completed and there are a range of options to modernise the property and change the design into a modern, contemporary property if desired. The property has huge potential and provides an excellent opportunity for both investors and end users. Situated within a highly secure, private and gated community this urbanisation boasts two private golf courses, clubhouse, practice driving range, restaurant, bar and children's park. This is an amazing opportunity, contact us now for more details.