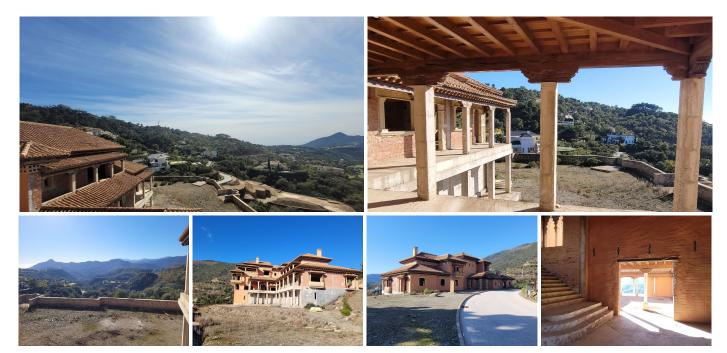

Investment fund owned structure in La Zagaleta – Excellent opportunity to purchase this stunning structure located in one of the most luxurious and exclusive urbanisations in Southern Spain. The property is situated on a plot of just over 6,500m2 and has a constructed size of 2,200m2 with stunning views to the sea, golf, mountains and surrounding area. Distributed over 3 floors the current layout boasts 5 bedrooms, 6 bathrooms, 2 salons and a large dining area and a basement with over 1,000m2 of usable area. There are numerous terraces and viewing platforms within the property to take advantage of the spectacular views to the sea, Gibraltar and Morocco. Within the garden area you have a large private swimming pool and a large private area to the west of the property that boasts a large bodega and entertaining area. The house needs to be completed and there are a range of options to modernise the property and change the design into a modern, contemporary property if desired. The property has huge potential and provides an excellent opportunity for both investors and end users. Situated within a highly secure, private and gated community this urbanisation boasts two private golf courses, clubhouse, practice driving range, restaurant, bar and children's park. This is an amazing opportunity, contact us now for more details.