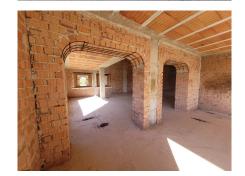

Investment fund owned structure in La Zagaleta – Excellent opportunity to purchase this stunning structure located in one of the most luxurious and exclusive urbanisations in Southern Spain. The property is situated on a plot of just over 6,500m2 and has a constructed size of 2,200m2 with stunning views to the sea, golf, mountains and surrounding area. Distributed over 3 floors the current layout boasts 5 bedrooms, 6 bathrooms, 2 salons and a large dining area and a basement with over 1,000m2 of usable area. There are numerous terraces and viewing platforms within the property to take advantage of the spectacular views to the sea, Gibraltar and Morocco. Within the garden area you have a large private swimming pool and a large private area to the west of the property that boasts a large bodega and entertaining area. The house needs to be completed and there are a range of options to modernise the property and change the design into a modern, contemporary property if desired. The property has huge potential and provides an excellent opportunity for both investors and end users. Situated within a highly secure, private and gated community this urbanisation boasts two private golf courses, clubhouse, practice driving range, restaurant, bar and children's park. This is an amazing opportunity, contact us now for more details.