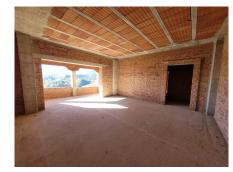

Investment fund owned structure in La Zagaleta – Excellent opportunity to purchase this stunning structure located in one of the most luxurious and exclusive urbanisations in Southern Spain. The property is situated on a plot of just over 6,500m2 and has a constructed size of 2,200m2 with stunning views to the sea, golf, mountains and surrounding area. Distributed over 3 floors the current layout boasts 5 bedrooms, 6 bathrooms, 2 salons and a large dining area and a basement with over 1,000m2 of usable area. There are numerous terraces and viewing platforms within the property to take advantage of the spectacular views to the sea, Gibraltar and Morocco. Within the garden area you have a large private swimming pool and a large private area to the west of the property that boasts a large bodega and entertaining area. The house needs to be completed and there are a range of options to modernise the property and change the design into a modern, contemporary property if desired. The property has huge potential and provides an excellent opportunity for both investors and end users. Situated within a highly secure, private and gated community this urbanisation boasts two private golf courses, clubhouse, practice driving range, restaurant, bar and children's park. This is an amazing opportunity, contact us now for more details.