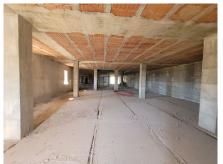

Investment fund owned structure in La Zagaleta – Excellent opportunity to purchase this stunning structure located in one of the most luxurious and exclusive urbanisations in Southern Spain. The property is situated on a plot of just over 6,500m2 and has a constructed size of 2,200m2 with stunning views to the sea, golf, mountains and surrounding area. Distributed over 3 floors the current layout boasts 5 bedrooms, 6 bathrooms, 2 salons and a large dining area and a basement with over 1,000m2 of usable area. There are numerous terraces and viewing platforms within the property to take advantage of the spectacular views to the sea, Gibraltar and Morocco. Within the garden area you have a large private swimming pool and a large private area to the west of the property that boasts a large bodega and entertaining area. The house needs to be completed and there are a range of options to modernise the property and change the design into a modern, contemporary property if desired. The property has huge potential and provides an excellent opportunity for both investors and end users. Situated within a highly secure, private and gated community this urbanisation boasts two private golf courses, clubhouse, practice driving range, restaurant, bar and children's park. This is an amazing opportunity, contact us now for more details.