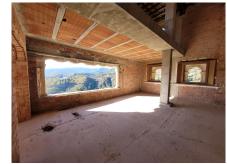

Investment fund owned structure in La Zagaleta – Excellent opportunity to purchase this stunning structure located in one of the most luxurious and exclusive urbanisations in Southern Spain. The property is situated on a plot of just over 6,500m2 and has a constructed size of 2,200m2 with stunning views to the sea, golf, mountains and surrounding area. Distributed over 3 floors the current layout boasts 5 bedrooms, 6 bathrooms, 2 salons and a large dining area and a basement with over 1,000m2 of usable area. There are numerous terraces and viewing platforms within the property to take advantage of the spectacular views to the sea, Gibraltar and Morocco. Within the garden area you have a large private swimming pool and a large private area to the west of the property that boasts a large bodega and entertaining area. The house needs to be completed and there are a range of options to modernise the property and change the design into a modern, contemporary property if desired. The property has huge potential and provides an excellent opportunity for both investors and end users. Situated within a highly secure, private and gated community this urbanisation boasts two private golf courses, clubhouse, practice driving range, restaurant, bar and children's park. This is an amazing opportunity, contact us now for more details.