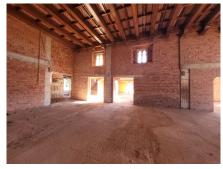

Investment fund owned structure in La Zagaleta – Excellent opportunity to purchase this stunning structure located in one of the most luxurious and exclusive urbanisations in Southern Spain. The property is situated on a plot of just over 6,500m2 and has a constructed size of 2,200m2 with stunning views to the sea, golf, mountains and surrounding area. Distributed over 3 floors the current layout boasts 5 bedrooms, 6 bathrooms, 2 salons and a large dining area and a basement with over 1,000m2 of usable area. There are numerous terraces and viewing platforms within the property to take advantage of the spectacular views to the sea, Gibraltar and Morocco. Within the garden area you have a large private swimming pool and a large private area to the west of the property that boasts a large bodega and entertaining area. The house needs to be completed and there are a range of options to modernise the property and change the design into a modern, contemporary property if desired. The property has huge potential and provides an excellent opportunity for both investors and end users. Situated within a highly secure, private and gated community this urbanisation boasts two private golf courses, clubhouse, practice driving range, restaurant, bar and children's park. This is an amazing opportunity, contact us now for more details.