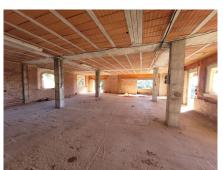

Investment fund owned structure in La Zagaleta – Excellent opportunity to purchase this stunning structure located in one of the most luxurious and exclusive urbanisations in Southern Spain. The property is situated on a plot of just over 6,500m2 and has a constructed size of 2,200m2 with stunning views to the sea, golf, mountains and surrounding area. Distributed over 3 floors the current layout boasts 5 bedrooms, 6 bathrooms, 2 salons and a large dining area and a basement with over 1,000m2 of usable area. There are numerous terraces and viewing platforms within the property to take advantage of the spectacular views to the sea, Gibraltar and Morocco. Within the garden area you have a large private swimming pool and a large private area to the west of the property that boasts a large bodega and entertaining area. The house needs to be completed and there are a range of options to modernise the property and change the design into a modern, contemporary property if desired. The property has huge potential and provides an excellent opportunity for both investors and end users. Situated within a highly secure, private and gated community this urbanisation boasts two private golf courses, clubhouse, practice driving range, restaurant, bar and children's park. This is an amazing opportunity, contact us now for more details.