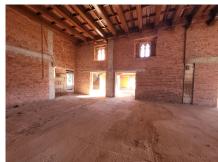

Investment fund owned structure in La Zagaleta – Excellent opportunity to purchase this stunning structure located in one of the most luxurious and exclusive urbanisations in Southern Spain. The property is situated on a plot of just over 6,500m2 and has a constructed size of 2,200m2 with stunning views to the sea, golf, mountains and surrounding area. Distributed over 3 floors the current layout boasts 5 bedrooms, 6 bathrooms, 2 salons and a large dining area and a basement with over 1,000m2 of usable area. There are numerous terraces and viewing platforms within the property to take advantage of the spectacular views to the sea, Gibraltar and Morocco. Within the garden area you have a large private swimming pool and a large private area to the west of the property that boasts a large bodega and entertaining area. The house needs to be completed and there are a range of options to modernise the property and change the design into a modern, contemporary property if desired. The property has huge potential and provides an excellent opportunity for both investors and end users. Situated within a highly secure, private and gated community this urbanisation boasts two private golf courses, clubhouse, practice driving range, restaurant, bar and children's park. This is an amazing opportunity, contact us now for more details.