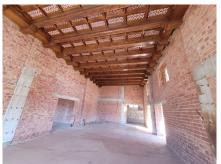

Investment fund owned structure in La Zagaleta – Excellent opportunity to purchase this stunning structure located in one of the most luxurious and exclusive urbanisations in Southern Spain. The property is situated on a plot of just over 6,500m2 and has a constructed size of 2,200m2 with stunning views to the sea, golf, mountains and surrounding area. Distributed over 3 floors the current layout boasts 5 bedrooms, 6 bathrooms, 2 salons and a large dining area and a basement with over 1,000m2 of usable area. There are numerous terraces and viewing platforms within the property to take advantage of the spectacular views to the sea, Gibraltar and Morocco. Within the garden area you have a large private swimming pool and a large private area to the west of the property that boasts a large bodega and entertaining area. The house needs to be completed and there are a range of options to modernise the property and change the design into a modern, contemporary property if desired. The property has huge potential and provides an excellent opportunity for both investors and end users. Situated within a highly secure, private and gated community this urbanisation boasts two private golf courses, clubhouse, practice driving range, restaurant, bar and children's park. This is an amazing opportunity, contact us now for more details.