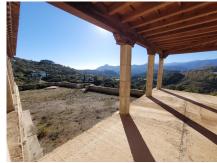

Investment fund owned structure in La Zagaleta – Excellent opportunity to purchase this stunning structure located in one of the most luxurious and exclusive urbanisations in Southern Spain. The property is situated on a plot of just over 6,500m2 and has a constructed size of 2,200m2 with stunning views to the sea, golf, mountains and surrounding area. Distributed over 3 floors the current layout boasts 5 bedrooms, 6 bathrooms, 2 salons and a large dining area and a basement with over 1,000m2 of usable area. There are numerous terraces and viewing platforms within the property to take advantage of the spectacular views to the sea, Gibraltar and Morocco. Within the garden area you have a large private swimming pool and a large private area to the west of the property that boasts a large bodega and entertaining area. The house needs to be completed and there are a range of options to modernise the property and change the design into a modern, contemporary property if desired. The property has huge potential and provides an excellent opportunity for both investors and end users. Situated within a highly secure, private and gated community this urbanisation boasts two private golf courses, clubhouse, practice driving range, restaurant, bar and children's park. This is an amazing opportunity, contact us now for more details.