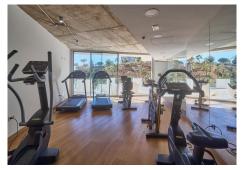

Are you looking for unique views of the sea? You will fall in love with this apartment for the panoramic views it offers from a 50m2 terrace.. We are located in the recently built Stupa Hills residential area, in a location between Carvajal and Benalmadena with services next door such as supermarkets, shops and international restaurants.. This apartment is an opportunity due to its location within the residential complex, being on the corner and with a terrace twice the size of other units. Being on the corner and in the upper phase, it has a lot of privacy and a guarantee of panoramic and infinite views for life.. The apartment is distributed in a beautiful kitchen open to the living room, with finishes and appliances of the highest quality. With an exit to the large terrace with a designer barbecue installed where you can enjoy the quality of life that the coast offers you. We continue with 3 double rooms, two of them with direct access to the large terrace and ensuite bathroom. Waking up with the feeling that you are on a boat brightens anyone's day. All bedrooms have built-in wardrobes except the main one which has a dressing room.. . It has 2 parking spaces and a storage room.. . The residential has 2 outdoor pools, one indoor, SPA, gym and co-working area. On site consierge and security. A bonus is that by belonging to the Higueron brand, you can enjoy the premium services they offer, such as the use of their sports club and several restaurants.. . Do you want a luxury apartment, in a recent residential area, with an unbeatable location and unique sea views? Contact us and