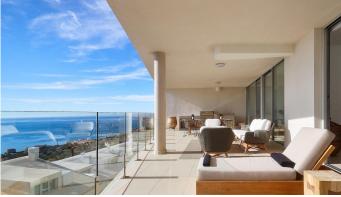

## MIDDLE FLOOR APARTMENT 3 BEDROOMS 2 BATHROOMS IN BENALMADENA PUEBLO

Benalmadena Pueblo

REF# R4554946 - 995.000€

| 3    | 2     | 173 m² | 49 m²   |
|------|-------|--------|---------|
| Beds | Baths | Built  | Terrace |

Are you looking for unique views of the sea? You will fall in love with this apartment for the panoramic views it offers from a 50m2 terrace.. We are located in the recently built Stupa Hills residential area, in a location between Carvajal and Benalmadena with services next door such as supermarkets, shops and international restaurants.. This apartment is an opportunity due to its location within the residential complex, being on the corner and with a terrace twice the size of other units. Being on the corner and in the upper phase, it has a lot of privacy and a guarantee of panoramic and infinite views for life.. The apartment is distributed in a beautiful kitchen open to the living room, with finishes and appliances of the highest quality. With an exit to the large terrace with a designer barbecue installed where you can enjoy the quality of life that the coast offers you. We continue with 3 double rooms, two of them with direct access to the large terrace and ensuite bathroom. Waking up with the feeling that you are on a boat brightens anyone's day. All bedrooms have built-in wardrobes except the main one which has a dressing room.. . It has 2 parking spaces and a storage room.. . The residential has 2 outdoor pools, one indoor, SPA, gym and co-working area. On site consierge and security. A bonus is that by belonging to the Higueron brand, you can enjoy the premium services they offer, such as the use of their sports club and several restaurants.. . Do you want a luxury apartment, in a recent residential area, with an unbeatable location and unique sea views? Contact us and