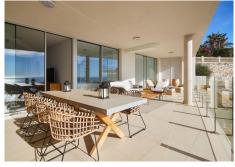

Are you looking for unique views of the sea? You will fall in love with this apartment for the panoramic views it offers from a 50m2 terrace.. We are located in the recently built Stupa Hills residential area, in a location between Carvajal and Benalmadena with services next door such as supermarkets, shops and international restaurants.. This apartment is an opportunity due to its location within the residential complex, being on the corner and with a terrace twice the size of other units. Being on the corner and in the upper phase, it has a lot of privacy and a guarantee of panoramic and infinite views for life.. The apartment is distributed in a beautiful kitchen open to the living room, with finishes and appliances of the highest quality. With an exit to the large terrace with a designer barbecue installed where you can enjoy the quality of life that the coast offers you. We continue with 3 double rooms, two of them with direct access to the large terrace and ensuite bathroom. Waking up with the feeling that you are on a boat brightens anyone's day. All bedrooms have built-in wardrobes except the main one which has a dressing room.. . It has 2 parking spaces and a storage room.. . The residential has 2 outdoor pools, one indoor, SPA, gym and co-working area. On site consierge and security. A bonus is that by belonging to the Higueron brand, you can enjoy the premium services they offer, such as the use of their sports club and several restaurants.. . Do you want a luxury apartment, in a recent residential area, with an unbeatable location and unique sea views? Contact us and