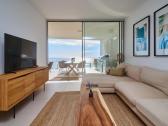

## MIDDLE FLOOR APARTMENT 3 BEDROOMS 2 BATHROOMS IN BENALMADENA PUEBLO

Benalmadena Pueblo

REF# R4554946 - 995.000€

| 3    | 2     | 173 m² | 49 m²   |
|------|-------|--------|---------|
| Beds | Baths | Built  | Terrace |

Are you looking for unique views of the sea? You will fall in love with this apartment for the panoramic views it offers from a 50m2 terrace.. We are located in the recently built Stupa Hills residential area, in a location between Carvajal and Benalmadena with services next door such as supermarkets, shops and international restaurants.. This apartment is an opportunity due to its location within the residential complex, being on the corner and with a terrace twice the size of other units. Being on the corner and in the upper phase, it has a lot of privacy and a guarantee of panoramic and infinite views for life.. The apartment is distributed in a beautiful kitchen open to the living room, with finishes and appliances of the highest quality. With an exit to the large terrace with a designer barbecue installed where you can enjoy the quality of life that the coast offers you. We continue with 3 double rooms, two of them with direct access to the large terrace and ensuite bathroom. Waking up with the feeling that you are on a boat brightens anyone's day. All bedrooms have built-in wardrobes except the main one which has a dressing room.. . It has 2 parking spaces and a storage room.. . The residential has 2 outdoor pools, one indoor, SPA, gym and co-working area. On site consierge and security. A bonus is that by belonging to the Higueron brand, you can enjoy the premium services they offer, such as the use of their sports club and several restaurants.. . Do you want a luxury apartment, in a recent residential area, with an unbeatable location and unique sea views? Contact us and