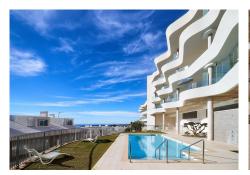

Are you looking for unique views of the sea? You will fall in love with this apartment for the panoramic views it offers from a 50m2 terrace.. We are located in the recently built Stupa Hills residential area, in a location between Carvajal and Benalmadena with services next door such as supermarkets, shops and international restaurants.. This apartment is an opportunity due to its location within the residential complex, being on the corner and with a terrace twice the size of other units. Being on the corner and in the upper phase, it has a lot of privacy and a guarantee of panoramic and infinite views for life.. The apartment is distributed in a beautiful kitchen open to the living room, with finishes and appliances of the highest quality. With an exit to the large terrace with a designer barbecue installed where you can enjoy the quality of life that the coast offers you. We continue with 3 double rooms, two of them with direct access to the large terrace and ensuite bathroom. Waking up with the feeling that you are on a boat brightens anyone's day. All bedrooms have built-in wardrobes except the main one which has a dressing room.. . It has 2 parking spaces and a storage room.. . The residential has 2 outdoor pools, one indoor, SPA, gym and co-working area. On site consierge and security. A bonus is that by belonging to the Higueron brand, you can enjoy the premium services they offer, such as the use of their sports club and several restaurants.. . Do you want a luxury apartment, in a recent residential area, with an unbeatable location and unique sea views? Contact us and