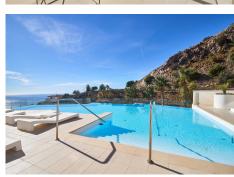

Are you looking for unique views of the sea? You will fall in love with this apartment for the panoramic views it offers from a 50m2 terrace.. We are located in the recently built Stupa Hills residential area, in a location between Carvajal and Benalmadena with services next door such as supermarkets, shops and international restaurants.. This apartment is an opportunity due to its location within the residential complex, being on the corner and with a terrace twice the size of other units. Being on the corner and in the upper phase, it has a lot of privacy and a guarantee of panoramic and infinite views for life.. The apartment is distributed in a beautiful kitchen open to the living room, with finishes and appliances of the highest quality. With an exit to the large terrace with a designer barbecue installed where you can enjoy the quality of life that the coast offers you. We continue with 3 double rooms, two of them with direct access to the large terrace and ensuite bathroom. Waking up with the feeling that you are on a boat brightens anyone's day. All bedrooms have built-in wardrobes except the main one which has a dressing room.. . It has 2 parking spaces and a storage room.. . The residential has 2 outdoor pools, one indoor, SPA, gym and co-working area. On site consierge and security. A bonus is that by belonging to the Higueron brand, you can enjoy the premium services they offer, such as the use of their sports club and several restaurants.. . Do you want a luxury apartment, in a recent residential area, with an unbeatable location and unique sea views? Contact us and