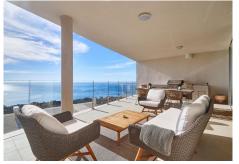

Are you looking for unique views of the sea? You will fall in love with this apartment for the panoramic views it offers from a 50m2 terrace.. We are located in the recently built Stupa Hills residential area, in a location between Carvajal and Benalmadena with services next door such as supermarkets, shops and international restaurants.. This apartment is an opportunity due to its location within the residential complex, being on the corner and with a terrace twice the size of other units. Being on the corner and in the upper phase, it has a lot of privacy and a guarantee of panoramic and infinite views for life.. The apartment is distributed in a beautiful kitchen open to the living room, with finishes and appliances of the highest quality. With an exit to the large terrace with a designer barbecue installed where you can enjoy the quality of life that the coast offers you. We continue with 3 double rooms, two of them with direct access to the large terrace and ensuite bathroom. Waking up with the feeling that you are on a boat brightens anyone's day. All bedrooms have built-in wardrobes except the main one which has a dressing room.. . It has 2 parking spaces and a storage room.. . The residential has 2 outdoor pools, one indoor, SPA, gym and co-working area. On site consierge and security. A bonus is that by belonging to the Higueron brand, you can enjoy the premium services they offer, such as the use of their sports club and several restaurants.. . Do you want a luxury apartment, in a recent residential area, with an unbeatable location and unique sea views? Contact us and