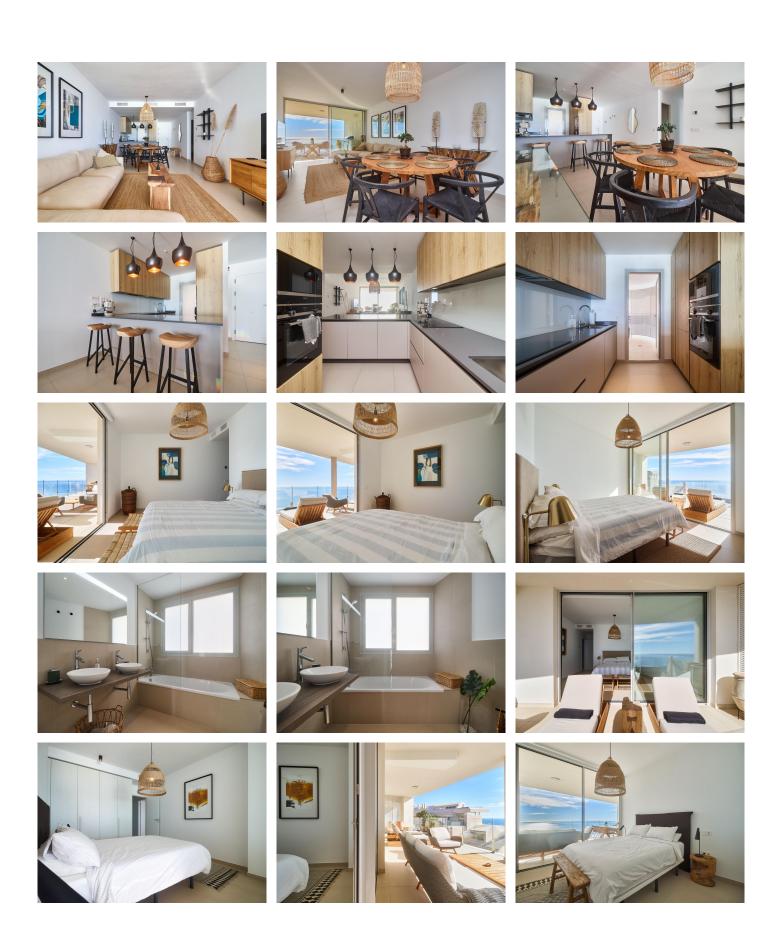

Are you looking for unique views of the sea? You will fall in love with this apartment for the panoramic views it offers from a 50m2 terrace.. We are located in the recently built Stupa Hills residential area, in a location between Carvajal and Benalmadena with services next door such as supermarkets, shops and international restaurants.. This apartment is an opportunity due to its location within the residential complex, being on the corner and with a terrace twice the size of other units. Being on the corner and in the upper phase, it has a lot of privacy and a guarantee of panoramic and infinite views for life.. The apartment is distributed in a beautiful kitchen open to the living room, with finishes and appliances of the highest quality. With an exit to the large terrace with a designer barbecue installed where you can enjoy the quality of life that the coast offers you. We continue with 3 double rooms, two of them with direct access to the large terrace and ensuite bathroom. Waking up with the feeling that you are on a boat brightens anyone's day. All bedrooms have built-in wardrobes except the main one which has a dressing room.. . It has 2 parking spaces and a storage room.. . The residential has 2 outdoor pools, one indoor, SPA, gym and co-working area. On site consierge and security. A bonus is that by belonging to the Higueron brand, you can enjoy the premium services they offer, such as the use of their sports club and several restaurants.. . Do you want a luxury apartment, in a recent residential area, with an unbeatable location and unique sea views? Contact us and