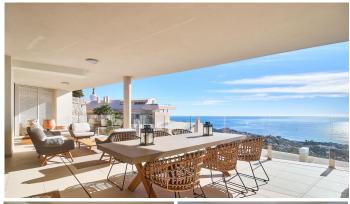

## MIDDLE FLOOR APARTMENT 3 BEDROOMS 2 BATHROOMS IN BENALMADENA PUEBLO

Benalmadena Pueblo

REF# R4554946 - 995.000€

| 3    | 2     | 173 m² | 49 m²   |
|------|-------|--------|---------|
| Beds | Baths | Built  | Terrace |

Are you looking for unique views of the sea? You will fall in love with this apartment for the panoramic views it offers from a 50m2 terrace.. We are located in the recently built Stupa Hills residential area, in a location between Carvajal and Benalmadena with services next door such as supermarkets, shops and international restaurants.. This apartment is an opportunity due to its location within the residential complex, being on the corner and with a terrace twice the size of other units. Being on the corner and in the upper phase, it has a lot of privacy and a guarantee of panoramic and infinite views for life.. The apartment is distributed in a beautiful kitchen open to the living room, with finishes and appliances of the highest quality. With an exit to the large terrace with a designer barbecue installed where you can enjoy the quality of life that the coast offers you. We continue with 3 double rooms, two of them with direct access to the large terrace and ensuite bathroom. Waking up with the feeling that you are on a boat brightens anyone's day. All bedrooms have built-in wardrobes except the main one which has a dressing room.. . It has 2 parking spaces and a storage room.. . The residential has 2 outdoor pools, one indoor, SPA, gym and co-working area. On site consierge and security. A bonus is that by belonging to the Higueron brand, you can enjoy the premium services they offer, such as the use of their sports club and several restaurants.. . Do you want a luxury apartment, in a recent residential area, with an unbeatable location and unique sea views? Contact us and