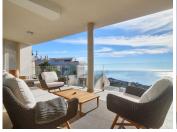

## MIDDLE FLOOR APARTMENT 3 BEDROOMS 2 BATHROOMS IN BENALMADENA PUEBLO

Benalmadena Pueblo

REF# R4554946 - 995.000€

| 3    | 2     | 173 m² | 49 m²   |
|------|-------|--------|---------|
| Beds | Baths | Built  | Terrace |

Are you looking for unique views of the sea? You will fall in love with this apartment for the panoramic views it offers from a 50m2 terrace.. We are located in the recently built Stupa Hills residential area, in a location between Carvajal and Benalmadena with services next door such as supermarkets, shops and international restaurants.. This apartment is an opportunity due to its location within the residential complex, being on the corner and with a terrace twice the size of other units. Being on the corner and in the upper phase, it has a lot of privacy and a guarantee of panoramic and infinite views for life.. The apartment is distributed in a beautiful kitchen open to the living room, with finishes and appliances of the highest quality. With an exit to the large terrace with a designer barbecue installed where you can enjoy the quality of life that the coast offers you. We continue with 3 double rooms, two of them with direct access to the large terrace and ensuite bathroom. Waking up with the feeling that you are on a boat brightens anyone's day. All bedrooms have built-in wardrobes except the main one which has a dressing room.. . It has 2 parking spaces and a storage room.. . The residential has 2 outdoor pools, one indoor, SPA, gym and co-working area. On site consierge and security. A bonus is that by belonging to the Higueron brand, you can enjoy the premium services they offer, such as the use of their sports club and several restaurants.. . Do you want a luxury apartment, in a recent residential area, with an unbeatable location and unique sea views? Contact us and