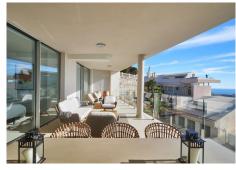

Are you looking for unique views of the sea? You will fall in love with this apartment for the panoramic views it offers from a 50m2 terrace.. We are located in the recently built Stupa Hills residential area, in a location between Carvajal and Benalmadena with services next door such as supermarkets, shops and international restaurants.. This apartment is an opportunity due to its location within the residential complex, being on the corner and with a terrace twice the size of other units. Being on the corner and in the upper phase, it has a lot of privacy and a guarantee of panoramic and infinite views for life.. The apartment is distributed in a beautiful kitchen open to the living room, with finishes and appliances of the highest quality. With an exit to the large terrace with a designer barbecue installed where you can enjoy the quality of life that the coast offers you. We continue with 3 double rooms, two of them with direct access to the large terrace and ensuite bathroom. Waking up with the feeling that you are on a boat brightens anyone's day. All bedrooms have built-in wardrobes except the main one which has a dressing room.. . It has 2 parking spaces and a storage room.. . The residential has 2 outdoor pools, one indoor, SPA, gym and co-working area. On site consierge and security. A bonus is that by belonging to the Higueron brand, you can enjoy the premium services they offer, such as the use of their sports club and several restaurants.. . Do you want a luxury apartment, in a recent residential area, with an unbeatable location and unique sea views? Contact us and