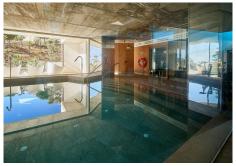

Are you looking for unique views of the sea? You will fall in love with this apartment for the panoramic views it offers from a 50m2 terrace.. We are located in the recently built Stupa Hills residential area, in a location between Carvajal and Benalmadena with services next door such as supermarkets, shops and international restaurants.. This apartment is an opportunity due to its location within the residential complex, being on the corner and with a terrace twice the size of other units. Being on the corner and in the upper phase, it has a lot of privacy and a guarantee of panoramic and infinite views for life.. The apartment is distributed in a beautiful kitchen open to the living room, with finishes and appliances of the highest quality. With an exit to the large terrace with a designer barbecue installed where you can enjoy the quality of life that the coast offers you. We continue with 3 double rooms, two of them with direct access to the large terrace and ensuite bathroom. Waking up with the feeling that you are on a boat brightens anyone's day. All bedrooms have built-in wardrobes except the main one which has a dressing room.. . It has 2 parking spaces and a storage room.. . The residential has 2 outdoor pools, one indoor, SPA, gym and co-working area. On site consierge and security. A bonus is that by belonging to the Higueron brand, you can enjoy the premium services they offer, such as the use of their sports club and several restaurants.. . Do you want a luxury apartment, in a recent residential area, with an unbeatable location and unique sea views? Contact us and