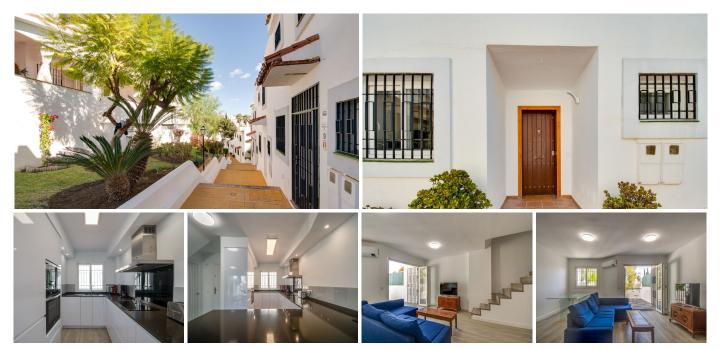

## DUPLEX 3 BEDROOMS 2.5 BATHROOMS IN NUEVA ANDALUCÍA

Nueva Andalucía

REF# R4553434 - 449.000€

| 3    | 2.5   | 143 m² | 12 m <sup>2</sup> |
|------|-------|--------|-------------------|
| Beds | Baths | Built  | Terrace           |

Welcome to this luxurious duplex apartment, a true gem that has been tastefully renovated. Situated just a short drive away from the vibrant hubs of Puerto Banus and Marbella. As you enter the ground level, The stunning new open-plan kitchen, seamlessly merging with the spacious lounge area. Every detail has been carefully considered, from the sleek countertops to the state-of-the-art appliances. The tasteful design continues as you explore further, revealing a thoughtfully placed guest toilet, providing ultimate convenience for you and your guests. Venturing upstairs, The three well-appointed bedrooms beckon, The master bedroom boasts a luxurious en suite bathroom, The remaining two bedrooms provide ample space for family, guests, or perhaps a home office, allowing for versatility to suit your lifestyle. This exceptional property also comes with the added convenience of a private parking space within a secure garage, ensuring peace of mind and easy access upon your return home.