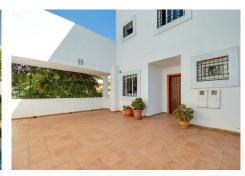

## DUPLEX 3 BEDROOMS 2.5 BATHROOMS IN NUEVA ANDALUCÍA

Nueva Andalucía

REF# R4553434 - 449.000€

| 3    | 2.5   | 143 m² | 12 m <sup>2</sup> |
|------|-------|--------|-------------------|
| Beds | Baths | Built  | Terrace           |

Welcome to this luxurious duplex apartment, a true gem that has been tastefully renovated. Situated just a short drive away from the vibrant hubs of Puerto Banus and Marbella. As you enter the ground level, The stunning new open-plan kitchen, seamlessly merging with the spacious lounge area. Every detail has been carefully considered, from the sleek countertops to the state-of-the-art appliances. The tasteful design continues as you explore further, revealing a thoughtfully placed guest toilet, providing ultimate convenience for you and your guests. Venturing upstairs, The three well-appointed bedrooms beckon, The master bedroom boasts a luxurious en suite bathroom, The remaining two bedrooms provide ample space for family, guests, or perhaps a home office, allowing for versatility to suit your lifestyle. This exceptional property also comes with the added convenience of a private parking space within a secure garage, ensuring peace of mind and easy access upon your return home.