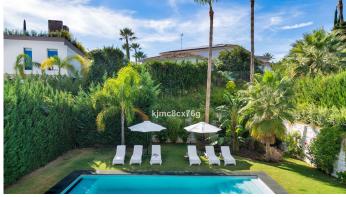

### HOUSE 5 BEDROOMS 5.5 BATHROOMS IN NUEVA ANDALUCÍA

Nueva Andalucía

REF# R4553422 - 4.750.000€

 5
 5.5
 406 m²
 1002 m²
 200 m²

 Beds
 Baths
 Built
 Plot
 Terrace

Situated in the heart of Marbella, this beautiful villa is the epitome of luxury and comfort. This detached villa, with a built area of 606 square metres on a plot of 1002 square metres, was meticulously built in 2020 and has been updated to further enhance its opulence. The residence boasts five luxurious ensuite bedrooms, as well as and two guest cloakrooms spread over three exquisite floors, culminating in a captivating roof terrace. Inside, premium materials combine with high-end Miele appliances, complemented by outstanding amenities such as a wine cellar, cinema room, sauna, steam shower and state-of-the-art gymnasium. Sustainability enthusiasts will appreciate the possibility of installing solar panels that cover up to 60% of the villa's energy needs. Externally, it captivates with a luxurious rooftop terrace, complete with an outdoor kitchen and Jacuzzi. The expansive garden, with its private heated swimming pool, is a haven of serenity, surrounded by lush hedges and palm trees. Location is paramount, and this villa excels. A stone's throw from the Centro Plaza shopping centre and a short stroll from the beaches of Puerto Banús, its coveted location guarantees convenience at all times. The villa also offers ample parking, state-of-the-art security, high-speed wifi, and comes beautifully furnished in a palette of soft, luxurious tones. In essence, this magnificent villa offers an unrivalled blend of luxury, design and location, making it a jewel in the crown of Marbella's real estate scene.