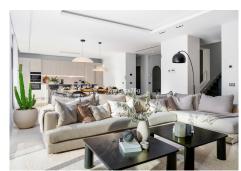

### HOUSE 5 BEDROOMS 5.5 BATHROOMS IN NUEVA ANDALUCÍA

Nueva Andalucía

REF# R4553422 - 4.750.000€

 5
 5.5
 406 m²
 1002 m²
 200 m²

 Beds
 Baths
 Built
 Plot
 Terrace

Situated in the heart of Marbella, this beautiful villa is the epitome of luxury and comfort. This detached villa, with a built area of 606 square metres on a plot of 1002 square metres, was meticulously built in 2020 and has been updated to further enhance its opulence. The residence boasts five luxurious ensuite bedrooms, as well as and two guest cloakrooms spread over three exquisite floors, culminating in a captivating roof terrace. Inside, premium materials combine with high-end Miele appliances, complemented by outstanding amenities such as a wine cellar, cinema room, sauna, steam shower and state-of-the-art gymnasium. Sustainability enthusiasts will appreciate the possibility of installing solar panels that cover up to 60% of the villa's energy needs. Externally, it captivates with a luxurious rooftop terrace, complete with an outdoor kitchen and Jacuzzi. The expansive garden, with its private heated swimming pool, is a haven of serenity, surrounded by lush hedges and palm trees. Location is paramount, and this villa excels. A stone's throw from the Centro Plaza shopping centre and a short stroll from the beaches of Puerto Banús, its coveted location guarantees convenience at all times. The villa also offers ample parking, state-of-the-art security, high-speed wifi, and comes beautifully furnished in a palette of soft, luxurious tones. In essence, this magnificent villa offers an unrivalled blend of luxury, design and location, making it a jewel in the crown of Marbella's real estate scene.