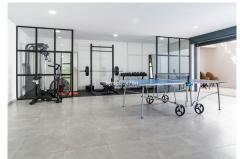

### HOUSE 5 BEDROOMS 5.5 BATHROOMS IN NUEVA ANDALUCÍA

Nueva Andalucía

REF# R4553422 - 4.750.000€

 5
 5.5
 406 m²
 1002 m²
 200 m²

 Beds
 Baths
 Built
 Plot
 Terrace

Situated in the heart of Marbella, this beautiful villa is the epitome of luxury and comfort. This detached villa, with a built area of 606 square metres on a plot of 1002 square metres, was meticulously built in 2020 and has been updated to further enhance its opulence. The residence boasts five luxurious ensuite bedrooms, as well as and two guest cloakrooms spread over three exquisite floors, culminating in a captivating roof terrace. Inside, premium materials combine with high-end Miele appliances, complemented by outstanding amenities such as a wine cellar, cinema room, sauna, steam shower and state-of-the-art gymnasium. Sustainability enthusiasts will appreciate the possibility of installing solar panels that cover up to 60% of the villa's energy needs. Externally, it captivates with a luxurious rooftop terrace, complete with an outdoor kitchen and Jacuzzi. The expansive garden, with its private heated swimming pool, is a haven of serenity, surrounded by lush hedges and palm trees. Location is paramount, and this villa excels. A stone's throw from the Centro Plaza shopping centre and a short stroll from the beaches of Puerto Banús, its coveted location guarantees convenience at all times. The villa also offers ample parking, state-of-the-art security, high-speed wifi, and comes beautifully furnished in a palette of soft, luxurious tones. In essence, this magnificent villa offers an unrivalled blend of luxury, design and location, making it a jewel in the crown of Marbella's real estate scene.