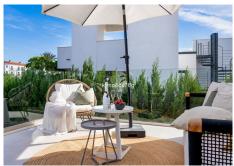

### HOUSE 5 BEDROOMS 5.5 BATHROOMS IN NUEVA ANDALUCÍA

Nueva Andalucía

REF# R4553422 - 4.750.000€

 5
 5.5
 406 m²
 1002 m²
 200 m²

 Beds
 Baths
 Built
 Plot
 Terrace

Situated in the heart of Marbella, this beautiful villa is the epitome of luxury and comfort. This detached villa, with a built area of 606 square metres on a plot of 1002 square metres, was meticulously built in 2020 and has been updated to further enhance its opulence. The residence boasts five luxurious ensuite bedrooms, as well as and two guest cloakrooms spread over three exquisite floors, culminating in a captivating roof terrace. Inside, premium materials combine with high-end Miele appliances, complemented by outstanding amenities such as a wine cellar, cinema room, sauna, steam shower and state-of-the-art gymnasium. Sustainability enthusiasts will appreciate the possibility of installing solar panels that cover up to 60% of the villa's energy needs. Externally, it captivates with a luxurious rooftop terrace, complete with an outdoor kitchen and Jacuzzi. The expansive garden, with its private heated swimming pool, is a haven of serenity, surrounded by lush hedges and palm trees. Location is paramount, and this villa excels. A stone's throw from the Centro Plaza shopping centre and a short stroll from the beaches of Puerto Banús, its coveted location guarantees convenience at all times. The villa also offers ample parking, state-of-the-art security, high-speed wifi, and comes beautifully furnished in a palette of soft, luxurious tones. In essence, this magnificent villa offers an unrivalled blend of luxury, design and location, making it a jewel in the crown of Marbella's real estate scene.