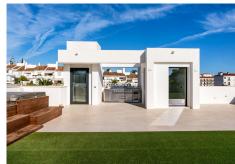

### HOUSE 5 BEDROOMS 5.5 BATHROOMS IN NUEVA ANDALUCÍA

Nueva Andalucía

REF# R4553422 - 4.750.000€

 5
 5.5
 406 m²
 1002 m²
 200 m²

 Beds
 Baths
 Built
 Plot
 Terrace

Situated in the heart of Marbella, this beautiful villa is the epitome of luxury and comfort. This detached villa, with a built area of 606 square metres on a plot of 1002 square metres, was meticulously built in 2020 and has been updated to further enhance its opulence. The residence boasts five luxurious ensuite bedrooms, as well as and two guest cloakrooms spread over three exquisite floors, culminating in a captivating roof terrace. Inside, premium materials combine with high-end Miele appliances, complemented by outstanding amenities such as a wine cellar, cinema room, sauna, steam shower and state-of-the-art gymnasium. Sustainability enthusiasts will appreciate the possibility of installing solar panels that cover up to 60% of the villa's energy needs. Externally, it captivates with a luxurious rooftop terrace, complete with an outdoor kitchen and Jacuzzi. The expansive garden, with its private heated swimming pool, is a haven of serenity, surrounded by lush hedges and palm trees. Location is paramount, and this villa excels. A stone's throw from the Centro Plaza shopping centre and a short stroll from the beaches of Puerto Banús, its coveted location guarantees convenience at all times. The villa also offers ample parking, state-of-the-art security, high-speed wifi, and comes beautifully furnished in a palette of soft, luxurious tones. In essence, this magnificent villa offers an unrivalled blend of luxury, design and location, making it a jewel in the crown of Marbella's real estate scene.