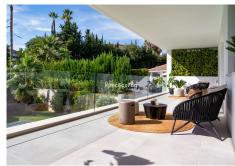

### HOUSE 5 BEDROOMS 5.5 BATHROOMS IN NUEVA ANDALUCÍA

Nueva Andalucía

REF# R4553422 - 4.750.000€

 5
 5.5
 406 m²
 1002 m²
 200 m²

 Beds
 Baths
 Built
 Plot
 Terrace

Situated in the heart of Marbella, this beautiful villa is the epitome of luxury and comfort. This detached villa, with a built area of 606 square metres on a plot of 1002 square metres, was meticulously built in 2020 and has been updated to further enhance its opulence. The residence boasts five luxurious ensuite bedrooms, as well as and two guest cloakrooms spread over three exquisite floors, culminating in a captivating roof terrace. Inside, premium materials combine with high-end Miele appliances, complemented by outstanding amenities such as a wine cellar, cinema room, sauna, steam shower and state-of-the-art gymnasium. Sustainability enthusiasts will appreciate the possibility of installing solar panels that cover up to 60% of the villa's energy needs. Externally, it captivates with a luxurious rooftop terrace, complete with an outdoor kitchen and Jacuzzi. The expansive garden, with its private heated swimming pool, is a haven of serenity, surrounded by lush hedges and palm trees. Location is paramount, and this villa excels. A stone's throw from the Centro Plaza shopping centre and a short stroll from the beaches of Puerto Banús, its coveted location guarantees convenience at all times. The villa also offers ample parking, state-of-the-art security, high-speed wifi, and comes beautifully furnished in a palette of soft, luxurious tones. In essence, this magnificent villa offers an unrivalled blend of luxury, design and location, making it a jewel in the crown of Marbella's real estate scene.