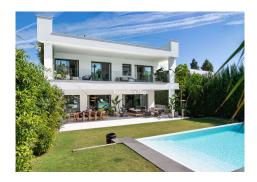

### HOUSE 5 BEDROOMS 5.5 BATHROOMS IN NUEVA ANDALUCÍA

Nueva Andalucía

REF# R4553422 - 4.750.000€

 5
 5.5
 406 m²
 1002 m²
 200 m²

 Beds
 Baths
 Built
 Plot
 Terrace

Situated in the heart of Marbella, this beautiful villa is the epitome of luxury and comfort. This detached villa, with a built area of 606 square metres on a plot of 1002 square metres, was meticulously built in 2020 and has been updated to further enhance its opulence. The residence boasts five luxurious ensuite bedrooms, as well as and two guest cloakrooms spread over three exquisite floors, culminating in a captivating roof terrace. Inside, premium materials combine with high-end Miele appliances, complemented by outstanding amenities such as a wine cellar, cinema room, sauna, steam shower and state-of-the-art gymnasium. Sustainability enthusiasts will appreciate the possibility of installing solar panels that cover up to 60% of the villa's energy needs. Externally, it captivates with a luxurious rooftop terrace, complete with an outdoor kitchen and Jacuzzi. The expansive garden, with its private heated swimming pool, is a haven of serenity, surrounded by lush hedges and palm trees. Location is paramount, and this villa excels. A stone's throw from the Centro Plaza shopping centre and a short stroll from the beaches of Puerto Banús, its coveted location guarantees convenience at all times. The villa also offers ample parking, state-of-the-art security, high-speed wifi, and comes beautifully furnished in a palette of soft, luxurious tones. In essence, this magnificent villa offers an unrivalled blend of luxury, design and location, making it a jewel in the crown of Marbella's real estate scene.