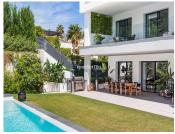

### HOUSE 5 BEDROOMS 5.5 BATHROOMS IN NUEVA ANDALUCÍA

Nueva Andalucía

REF# R4553422 - 4.750.000€

 5
 5.5
 406 m²
 1002 m²
 200 m²

 Beds
 Baths
 Built
 Plot
 Terrace

Situated in the heart of Marbella, this beautiful villa is the epitome of luxury and comfort. This detached villa, with a built area of 606 square metres on a plot of 1002 square metres, was meticulously built in 2020 and has been updated to further enhance its opulence. The residence boasts five luxurious ensuite bedrooms, as well as and two guest cloakrooms spread over three exquisite floors, culminating in a captivating roof terrace. Inside, premium materials combine with high-end Miele appliances, complemented by outstanding amenities such as a wine cellar, cinema room, sauna, steam shower and state-of-the-art gymnasium. Sustainability enthusiasts will appreciate the possibility of installing solar panels that cover up to 60% of the villa's energy needs. Externally, it captivates with a luxurious rooftop terrace, complete with an outdoor kitchen and Jacuzzi. The expansive garden, with its private heated swimming pool, is a haven of serenity, surrounded by lush hedges and palm trees. Location is paramount, and this villa excels. A stone's throw from the Centro Plaza shopping centre and a short stroll from the beaches of Puerto Banús, its coveted location guarantees convenience at all times. The villa also offers ample parking, state-of-the-art security, high-speed wifi, and comes beautifully furnished in a palette of soft, luxurious tones. In essence, this magnificent villa offers an unrivalled blend of luxury, design and location, making it a jewel in the crown of Marbella's real estate scene.