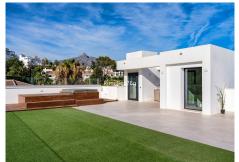

### HOUSE 5 BEDROOMS 5.5 BATHROOMS IN NUEVA ANDALUCÍA

Nueva Andalucía

REF# R4553422 - 4.750.000€

 5
 5.5
 406 m²
 1002 m²
 200 m²

 Beds
 Baths
 Built
 Plot
 Terrace

Situated in the heart of Marbella, this beautiful villa is the epitome of luxury and comfort. This detached villa, with a built area of 606 square metres on a plot of 1002 square metres, was meticulously built in 2020 and has been updated to further enhance its opulence. The residence boasts five luxurious ensuite bedrooms, as well as and two guest cloakrooms spread over three exquisite floors, culminating in a captivating roof terrace. Inside, premium materials combine with high-end Miele appliances, complemented by outstanding amenities such as a wine cellar, cinema room, sauna, steam shower and state-of-the-art gymnasium. Sustainability enthusiasts will appreciate the possibility of installing solar panels that cover up to 60% of the villa's energy needs. Externally, it captivates with a luxurious rooftop terrace, complete with an outdoor kitchen and Jacuzzi. The expansive garden, with its private heated swimming pool, is a haven of serenity, surrounded by lush hedges and palm trees. Location is paramount, and this villa excels. A stone's throw from the Centro Plaza shopping centre and a short stroll from the beaches of Puerto Banús, its coveted location guarantees convenience at all times. The villa also offers ample parking, state-of-the-art security, high-speed wifi, and comes beautifully furnished in a palette of soft, luxurious tones. In essence, this magnificent villa offers an unrivalled blend of luxury, design and location, making it a jewel in the crown of Marbella's real estate scene.