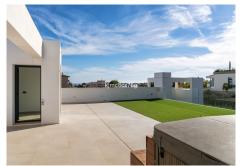

### HOUSE 5 BEDROOMS 5.5 BATHROOMS IN NUEVA ANDALUCÍA

Nueva Andalucía

REF# R4553422 - 4.750.000€

 5
 5.5
 406 m²
 1002 m²
 200 m²

 Beds
 Baths
 Built
 Plot
 Terrace

Situated in the heart of Marbella, this beautiful villa is the epitome of luxury and comfort. This detached villa, with a built area of 606 square metres on a plot of 1002 square metres, was meticulously built in 2020 and has been updated to further enhance its opulence. The residence boasts five luxurious ensuite bedrooms, as well as and two guest cloakrooms spread over three exquisite floors, culminating in a captivating roof terrace. Inside, premium materials combine with high-end Miele appliances, complemented by outstanding amenities such as a wine cellar, cinema room, sauna, steam shower and state-of-the-art gymnasium. Sustainability enthusiasts will appreciate the possibility of installing solar panels that cover up to 60% of the villa's energy needs. Externally, it captivates with a luxurious rooftop terrace, complete with an outdoor kitchen and Jacuzzi. The expansive garden, with its private heated swimming pool, is a haven of serenity, surrounded by lush hedges and palm trees. Location is paramount, and this villa excels. A stone's throw from the Centro Plaza shopping centre and a short stroll from the beaches of Puerto Banús, its coveted location guarantees convenience at all times. The villa also offers ample parking, state-of-the-art security, high-speed wifi, and comes beautifully furnished in a palette of soft, luxurious tones. In essence, this magnificent villa offers an unrivalled blend of luxury, design and location, making it a jewel in the crown of Marbella's real estate scene.