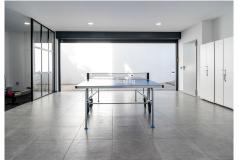

### HOUSE 5 BEDROOMS 5.5 BATHROOMS IN NUEVA ANDALUCÍA

Nueva Andalucía

REF# R4553422 - 4.750.000€

 5
 5.5
 406 m²
 1002 m²
 200 m²

 Beds
 Baths
 Built
 Plot
 Terrace

Situated in the heart of Marbella, this beautiful villa is the epitome of luxury and comfort. This detached villa, with a built area of 606 square metres on a plot of 1002 square metres, was meticulously built in 2020 and has been updated to further enhance its opulence. The residence boasts five luxurious ensuite bedrooms, as well as and two guest cloakrooms spread over three exquisite floors, culminating in a captivating roof terrace. Inside, premium materials combine with high-end Miele appliances, complemented by outstanding amenities such as a wine cellar, cinema room, sauna, steam shower and state-of-the-art gymnasium. Sustainability enthusiasts will appreciate the possibility of installing solar panels that cover up to 60% of the villa's energy needs. Externally, it captivates with a luxurious rooftop terrace, complete with an outdoor kitchen and Jacuzzi. The expansive garden, with its private heated swimming pool, is a haven of serenity, surrounded by lush hedges and palm trees. Location is paramount, and this villa excels. A stone's throw from the Centro Plaza shopping centre and a short stroll from the beaches of Puerto Banús, its coveted location guarantees convenience at all times. The villa also offers ample parking, state-of-the-art security, high-speed wifi, and comes beautifully furnished in a palette of soft, luxurious tones. In essence, this magnificent villa offers an unrivalled blend of luxury, design and location, making it a jewel in the crown of Marbella's real estate scene.