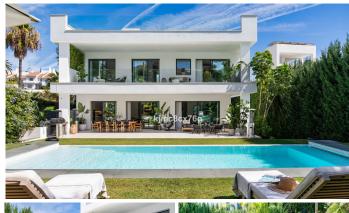

### HOUSE 5 BEDROOMS 5.5 BATHROOMS IN NUEVA ANDALUCÍA

Nueva Andalucía

REF# R4553422 - 4.750.000€

 5
 5.5
 406 m²
 1002 m²
 200 m²

 Beds
 Baths
 Built
 Plot
 Terrace

Situated in the heart of Marbella, this beautiful villa is the epitome of luxury and comfort. This detached villa, with a built area of 606 square metres on a plot of 1002 square metres, was meticulously built in 2020 and has been updated to further enhance its opulence. The residence boasts five luxurious ensuite bedrooms, as well as and two guest cloakrooms spread over three exquisite floors, culminating in a captivating roof terrace. Inside, premium materials combine with high-end Miele appliances, complemented by outstanding amenities such as a wine cellar, cinema room, sauna, steam shower and state-of-the-art gymnasium. Sustainability enthusiasts will appreciate the possibility of installing solar panels that cover up to 60% of the villa's energy needs. Externally, it captivates with a luxurious rooftop terrace, complete with an outdoor kitchen and Jacuzzi. The expansive garden, with its private heated swimming pool, is a haven of serenity, surrounded by lush hedges and palm trees. Location is paramount, and this villa excels. A stone's throw from the Centro Plaza shopping centre and a short stroll from the beaches of Puerto Banús, its coveted location guarantees convenience at all times. The villa also offers ample parking, state-of-the-art security, high-speed wifi, and comes beautifully furnished in a palette of soft, luxurious tones. In essence, this magnificent villa offers an unrivalled blend of luxury, design and location, making it a jewel in the crown of Marbella's real estate scene.