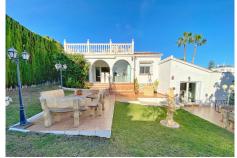

#### REF# R4553383 - 1.375.000€

| 3    | 4     | 234 m² | 1300 m <sup>2</sup> |
|------|-------|--------|---------------------|
| Beds | Baths | Built  | Plot                |

Detached villa conveniently located in a gated community a short distance from the center of Marbella. The villa is distributed on 2 levels independent of each other, as follows: On the main entrance level, we find a main living room with fireplace, a family-sized kitchen and the master bedroom with a dressing room and its own bathroom. The living room has direct access to a cozy fully glazed covered porch from where you go directly to the garden. The next level, where there is also another living room with an American kitchen, a living room with views over the pool and the garden, and also 2 large bedrooms, both with en-suite bathrooms. One of the bedrooms also has a large dressing room. This level is accessed directly from the terrace and garden and could perfectly be used as an independent apartment. The villa has a huge garden around the house, with a swimming pool, barbecue area, several terraces and even its own small garden. Next to the pool and garden there is a bathroom, as well as a room for storing garden and pool utensils. The house has 2 covered parking spaces, one of them is completely closed and can also be used as a storage room at the same time. Above the house there is a fantastic and sunny solarium-type terrace, where there are beautiful unobstructed views. Completely facing south, it has sunlight throughout the day. The house in general is in an excellent state of conservation and maintenance, in perfect condition and ready to move into.?