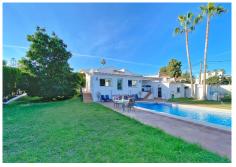

#### REF# R4553383 - 1.375.000€

| 3    | 4     | 234 m² | 1300 m <sup>2</sup> |
|------|-------|--------|---------------------|
| Beds | Baths | Built  | Plot                |

Detached villa conveniently located in a gated community a short distance from the center of Marbella. The villa is distributed on 2 levels independent of each other, as follows: On the main entrance level, we find a main living room with fireplace, a family-sized kitchen and the master bedroom with a dressing room and its own bathroom. The living room has direct access to a cozy fully glazed covered porch from where you go directly to the garden. The next level, where there is also another living room with an American kitchen, a living room with views over the pool and the garden, and also 2 large bedrooms, both with en-suite bathrooms. One of the bedrooms also has a large dressing room. This level is accessed directly from the terrace and garden and could perfectly be used as an independent apartment. The villa has a huge garden around the house, with a swimming pool, barbecue area, several terraces and even its own small garden. Next to the pool and garden there is a bathroom, as well as a room for storing garden and pool utensils. The house has 2 covered parking spaces, one of them is completely closed and can also be used as a storage room at the same time. Above the house there is a fantastic and sunny solarium-type terrace, where there are beautiful unobstructed views. Completely facing south, it has sunlight throughout the day. The house in general is in an excellent state of conservation and maintenance, in perfect condition and ready to move into.?