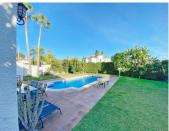

#### REF# R4553383 - 1.375.000€

| 3    | 4     | 234 m² | 1300 m <sup>2</sup> |
|------|-------|--------|---------------------|
| Beds | Baths | Built  | Plot                |

Detached villa conveniently located in a gated community a short distance from the center of Marbella. The villa is distributed on 2 levels independent of each other, as follows: On the main entrance level, we find a main living room with fireplace, a family-sized kitchen and the master bedroom with a dressing room and its own bathroom. The living room has direct access to a cozy fully glazed covered porch from where you go directly to the garden. The next level, where there is also another living room with an American kitchen, a living room with views over the pool and the garden, and also 2 large bedrooms, both with en-suite bathrooms. One of the bedrooms also has a large dressing room. This level is accessed directly from the terrace and garden and could perfectly be used as an independent apartment. The villa has a huge garden around the house, with a swimming pool, barbecue area, several terraces and even its own small garden. Next to the pool and garden there is a bathroom, as well as a room for storing garden and pool utensils. The house has 2 covered parking spaces, one of them is completely closed and can also be used as a storage room at the same time. Above the house there is a fantastic and sunny solarium-type terrace, where there are beautiful unobstructed views. Completely facing south, it has sunlight throughout the day. The house in general is in an excellent state of conservation and maintenance, in perfect condition and ready to move into.?