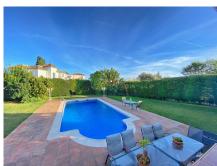

#### REF# R4553383 - 1.375.000€

| 3    | 4     | 234 m² | 1300 m <sup>2</sup> |
|------|-------|--------|---------------------|
| Beds | Baths | Built  | Plot                |

Detached villa conveniently located in a gated community a short distance from the center of Marbella. The villa is distributed on 2 levels independent of each other, as follows: On the main entrance level, we find a main living room with fireplace, a family-sized kitchen and the master bedroom with a dressing room and its own bathroom. The living room has direct access to a cozy fully glazed covered porch from where you go directly to the garden. The next level, where there is also another living room with an American kitchen, a living room with views over the pool and the garden, and also 2 large bedrooms, both with en-suite bathrooms. One of the bedrooms also has a large dressing room. This level is accessed directly from the terrace and garden and could perfectly be used as an independent apartment. The villa has a huge garden around the house, with a swimming pool, barbecue area, several terraces and even its own small garden. Next to the pool and garden there is a bathroom, as well as a room for storing garden and pool utensils. The house has 2 covered parking spaces, one of them is completely closed and can also be used as a storage room at the same time. Above the house there is a fantastic and sunny solarium-type terrace, where there are beautiful unobstructed views. Completely facing south, it has sunlight throughout the day. The house in general is in an excellent state of conservation and maintenance, in perfect condition and ready to move into.?