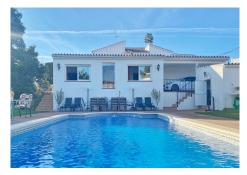

#### REF# R4553383 - 1.375.000€

| 3    | 4     | 234 m² | 1300 m <sup>2</sup> |
|------|-------|--------|---------------------|
| Beds | Baths | Built  | Plot                |

Detached villa conveniently located in a gated community a short distance from the center of Marbella. The villa is distributed on 2 levels independent of each other, as follows: On the main entrance level, we find a main living room with fireplace, a family-sized kitchen and the master bedroom with a dressing room and its own bathroom. The living room has direct access to a cozy fully glazed covered porch from where you go directly to the garden. The next level, where there is also another living room with an American kitchen, a living room with views over the pool and the garden, and also 2 large bedrooms, both with en-suite bathrooms. One of the bedrooms also has a large dressing room. This level is accessed directly from the terrace and garden and could perfectly be used as an independent apartment. The villa has a huge garden around the house, with a swimming pool, barbecue area, several terraces and even its own small garden. Next to the pool and garden there is a bathroom, as well as a room for storing garden and pool utensils. The house has 2 covered parking spaces, one of them is completely closed and can also be used as a storage room at the same time. Above the house there is a fantastic and sunny solarium-type terrace, where there are beautiful unobstructed views. Completely facing south, it has sunlight throughout the day. The house in general is in an excellent state of conservation and maintenance, in perfect condition and ready to move into.?