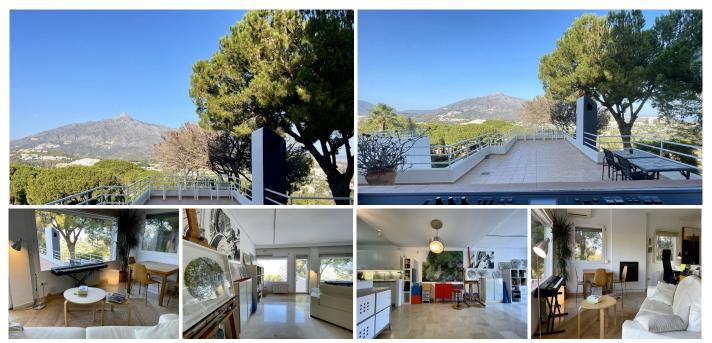

#### REF# R4552780 - 739.000€

| 4    |  |
|------|--|
| Beds |  |

5 Baths 192 m<sup>2</sup> Built

Welcome to this exquisite duplex nestled in the heart of Nueva Andalucia, offering a perfect blend of tranquility, and contemporary living. This meticulously designed residence boasts four bedrooms and five bathrooms, providing ample space for both relaxation and entertainment. Situated in a serene and peaceful community, this duplex offers a respite from the hustle and bustle of everyday life, creating an ideal retreat for those seeking a harmonious living environment. The surrounding area is characterized by lush greenery and a tranquil ambiance, making it a perfect haven for residents. As you step into this stunning duplex, you are greeted by an abundance of natural light that floods the space, creating an inviting and airy atmosphere. Large windows showcase panoramic views of the surroundings, allowing the beauty of Nueva Andalucia to become an integral part of your daily life. The open-concept living spaces seamlessly connect the living, dining, and kitchen areas, providing a modern and flexible layout. The kitchen is fully equipped. The four bedrooms are generously sized and thoughtfully designed to provide both comfort and privacy. A highlight of this duplex is the outdoor space, where a private terrace beckons residents to enjoy the mild climate of Nueva Andalucia. Whether you're sipping your morning coffee or hosting a soirée under the stars, the outdoor spaces offer a perfect extension of the living areas. This duplex in Nueva Andalucia is not just a residence; it's a lifestyle statement. With its design, peaceful surroundings, and abundant natural

# silversea

light, it offers a unique opportunity to experience the epitome of sophisticated living in one of the most desirable communities on the Costa del Sol. comunity : 244 euro per month, including water.